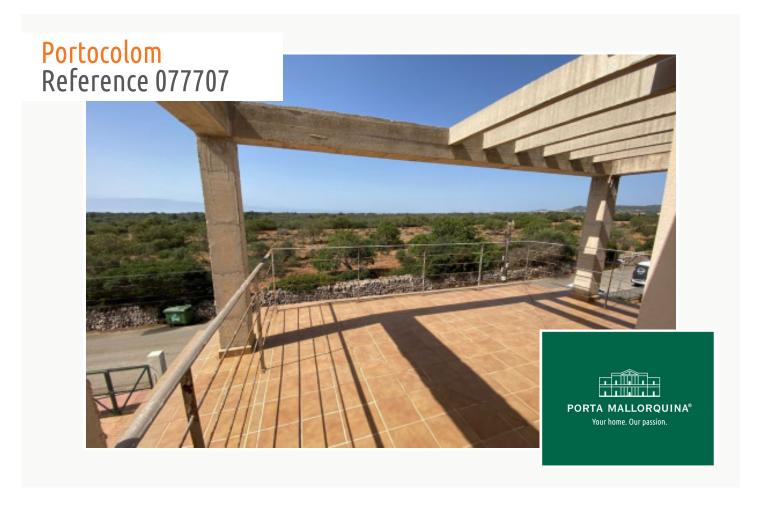

Its living space of around 240 sqm is spread over 3 levels. On the ground floor are 3 bedrooms, a bathroom, a utility room and the garage.

A staircase leads to the first floor with the living area with a large, fully-equipped family kitchen with inviting seating area and fireplace. From here there is access to a lovely terrace providing sweeping views over the surrounding countryside.

On the 2nd floor there is an open gallery and a bathroom, and a large glass door leading out to the roof terrace where wonderful views over the Mediterranean landscape as far as the sea will delight you.

Bedroom

Terrace

View