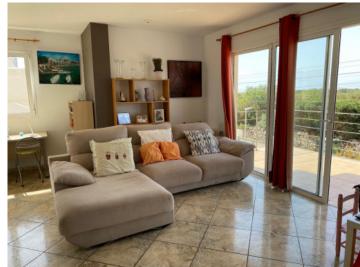

Its living space of around 240 sqm is spread over 3 levels. On the ground floor are 3 bedrooms, a bathroom, a utility room and the garage.

A staircase leads to the first floor with the living area with a large, fully-equipped family kitchen with inviting seating area and fireplace. From here there is access to a lovely terrace providing sweeping views over the surrounding countryside.

View

Living area

Living area

Living area

Kitchen

Bedroom

All information is correct to the best of our knowledge. Errors and prior sale excepted. This prospectus is purely for information purposes. Only the notarized deed of sale is legally binding.