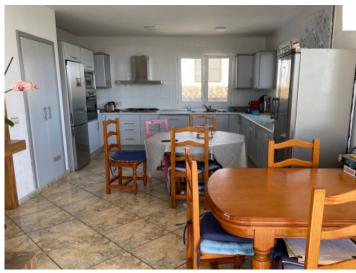

Its living space of around 240 sqm is spread over 3 levels. On the ground floor are 3 bedrooms, a bathroom, a utility room and the garage.

A staircase leads to the first floor with the living area with a large, fully-equipped family kitchen with inviting seating area and fireplace. From here there is access to a lovely terrace providing sweeping views over the surrounding countryside.

View

Living area

Living area

Living area

Kitchen

Bedroom

All information is correct to the best of our knowledge. Errors and prior sale excepted. This prospectus is purely for information purposes. Only the notarized deed of sale is legally binding.