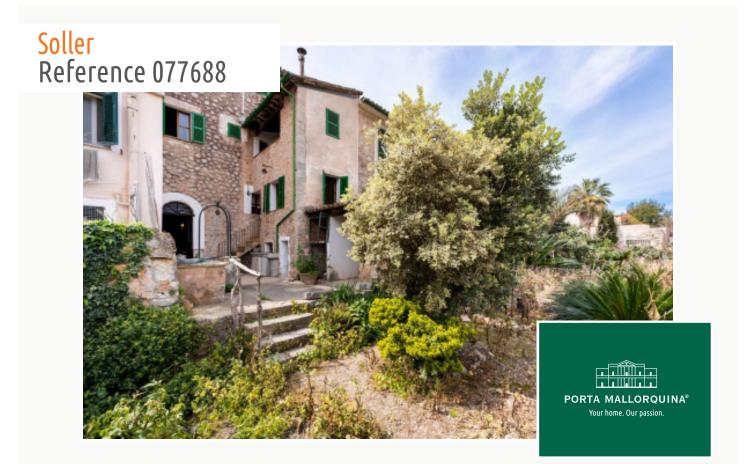

# Traditional village-house with a large garden ideal to enjoy the authentic Mallorcan way of life

| constructed area:<br>plot area: | 260 m <sup>2</sup><br>1.309 m <sup>2</sup> | energy certificate: | in process |
|---------------------------------|--------------------------------------------|---------------------|------------|
| bedrooms:                       | 4                                          |                     |            |
| bathrooms:                      | 1                                          |                     |            |
| sea view:                       | -                                          | price:              | € 660,000  |

#### **Details:**

This charming village-house is situated in a privileged location near to the centre of Sóller. Its traditional stone facade, tile and terracotta floors, antique wooden features and exposed ceiling beams reflect well the authenticity of the property.

Its living space is spread over 3 floors and includes 4 bedrooms, and a garden of 1,300 sqm provides the ideal place to enjoy nature in peace. A parking space provides a very convenient extra.

The traditional village-house represents a unique purchase opportunity, offering a traditional abode in the heart of Sóller. The perfect place to enjoy authentic Mallorcan village life whilst surrounded by nature and tranquillity.