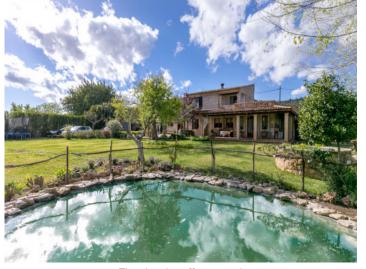

#### **Details:**

This wonderful house with its typical Mallorcan sandstone facade is in excellent condition and is quietly situated in Binissalem.

It stands on a well-placed plot of approx. 2.480 sqm which has a green garden with a 15 x 5 metre pool, an outside jacuzzi, a pond, a separate area with lemon and orange trees, 2 access gates and a guest house with kitchen and WC. It is completely fenced.

Birds-eye view of the property

Covered terrace in the garden

Cosy living area with fireplace

Large dinner table in front of the kitchen

Separate office area next to the staircase

Second terrace to sunbath

All information is correct to the best of our knowledge. Errors and prior sale excepted. This prospectus is purely for information purposes. Only the notarized deed of sale is legally binding.