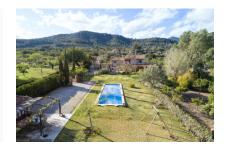

#### **Details:**

This wonderful house with its typical Mallorcan sandstone facade is in excellent condition and is quietly situated in Binissalem.

It stands on a well-placed plot of approx. 2.480 sqm which has a green garden with a 15 x 5 metre pool, an outside jacuzzi, a pond, a separate area with lemon and orange trees, 2 access gates and a guest house with kitchen and WC. It is completely fenced.

Birds-eye view of the property

Covered terrace in the garden

Cosy living area with fireplace

Large dinner table in front of the kitchen

Separate office area next to the staircase

Second terrace to sunbath

All information is correct to the best of our knowledge. Errors and prior sale excepted. This prospectus is purely for information purposes. Only the notarized deed of sale is legally binding.