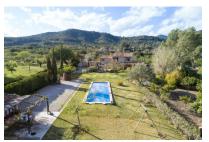

#### **Details:**

This wonderful house with its typical Mallorcan sandstone facade is in excellent condition and is quietly situated in Binissalem.

It stands on a well-placed plot of approx. 2.480 sqm which has a green garden with a 15 x 5 metre pool, an outside jacuzzi, a pond, a separate area with lemon and orange trees, 2 access gates and a guest house with kitchen and WC. It is completely fenced.

Birds-eye view of the property

Covered terrace in the garden

Cosy living area with fireplace

Large dinner table in front of the kitchen

Separate office area next to the staircase

Second terrace to sunbath

All information is correct to the best of our knowledge. Errors and prior sale excepted. This prospectus is purely for information purposes. Only the notarized deed of sale is legally binding.