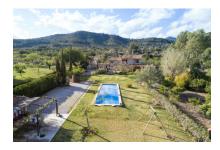

#### **Details:**

This wonderful house with its typical Mallorcan sandstone facade is in excellent condition and is quietly situated in Binissalem.

It stands on a well-placed plot of approx. 2.480 sqm which has a green garden with a 15 x 5 metre pool, an outside jacuzzi, a pond, a separate area with lemon and orange trees, 2 access gates and a guest house with kitchen and WC. It is completely fenced.

Birds-eye view of the property

Covered terrace in the garden

Cosy living area with fireplace

Large dinner table in front of the kitchen

Separate office area next to the staircase

Second terrace to sunbath

All information is correct to the best of our knowledge. Errors and prior sale excepted. This prospectus is purely for information purposes. Only the notarized deed of sale is legally binding.