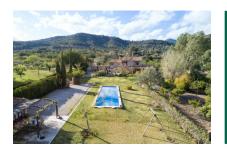

#### **Details:**

This wonderful house with its typical Mallorcan sandstone facade is in excellent condition and is quietly situated in Binissalem.

It stands on a well-placed plot of approx. 2.480 sqm which has a green garden with a 15 x 5 metre pool, an outside jacuzzi, a pond, a separate area with lemon and orange trees, 2 access gates and a guest house with kitchen and WC. It is completely fenced.

Birds-eye view of the property

Covered terrace in the garden

Cosy living area with fireplace

Large dinner table in front of the kitchen

Separate office area next to the staircase

Second terrace to sunbath

All information is correct to the best of our knowledge. Errors and prior sale excepted. This prospectus is purely for information purposes. Only the notarized deed of sale is legally binding.

Elegant double bedroom

Children's- or guest bedroom

Beautiful natural stone wall in the bathroom

Bathroom with bath tub

Large swimming pool

The plot also offers a pond

All information is correct to the best of our knowledge. Errors and prior sale excepted. This prospectus is purely for information purposes. Only the notarized deed of sale is legally binding.