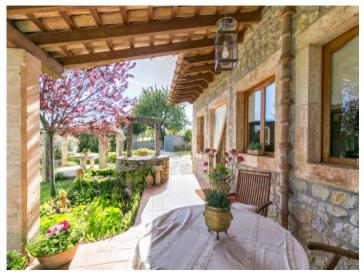

#### **Details:**

This wonderful house with its typical Mallorcan sandstone facade is in excellent condition and is quietly situated in Binissalem.

It stands on a well-placed plot of approx. 2.480 sqm which has a green garden with a 15 x 5 metre pool, an outside jacuzzi, a pond, a separate area with lemon and orange trees, 2 access gates and a guest house with kitchen and WC. It is completely fenced.

Its 230 sqm living space is spread over 2 levels. On the ground floor are 2 living areas with fireplace-ovens, high ceilings and a beautiful stone facade, an open kitchen with bar, a dining area, a double bedroom, a bathroom, a storage room and access to the garden with outside kitchen and barbeque zone.

Birds-eye view of the property

Covered terrace in the garden

Cosy living area with fireplace

Large dinner table in front of the kitchen

Separate office area next to the staircase

Second terrace to sunbath

All information is correct to the best of our knowledge. Errors and prior sale excepted. This prospectus is purely for information purposes. Only the notarized deed of sale is legally binding.