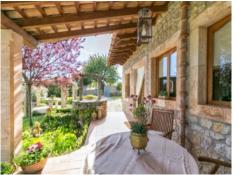

Its 230 sqm living space is spread over 2 levels. On the ground floor are 2 living areas with fireplace-ovens, high ceilings and a beautiful stone facade, an open kitchen with bar, a dining area, a double bedroom, a bathroom, a storage room and access to the garden with outside kitchen and barbeque zone.

Birds-eye view of the property

Covered terrace in the garden

Cosy living area with fireplace

Large dinner table in front of the kitchen

Separate office area next to the staircase

Second terrace to sunbath

All information is correct to the best of our knowledge. Errors and prior sale excepted. This prospectus is purely for information purposes. Only the notarized deed of sale is legally binding.