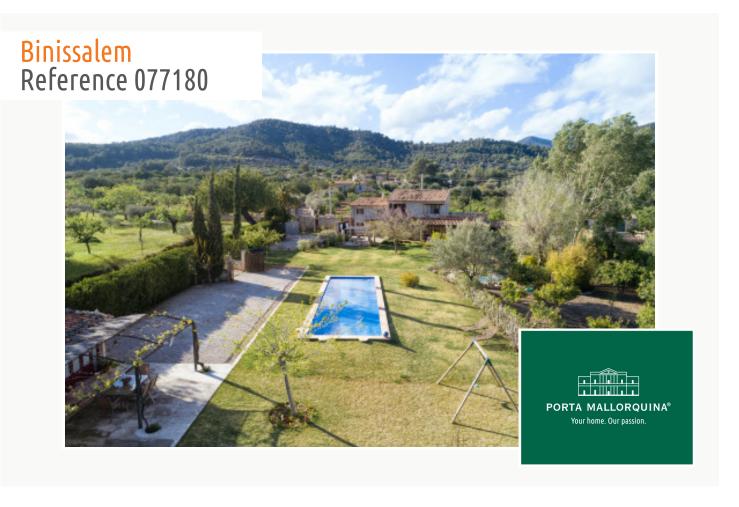

# Charming country house in Binissalem, available immediately, with pool and outside jacuzzi

constructed area: 234 m<sup>2</sup> energy certificate: e

plot area: 2.346 m<sup>2</sup>

bedrooms: 4 bathrooms: 2

#### **Details:**

This wonderful house with its typical Mallorcan sandstone facade is in excellent condition and is quietly situated in Binissalem.

It stands on a well-placed plot of approx. 2.480 sqm which has a green garden with a 15 x 5 metre pool, an outside jacuzzi, a pond, a separate area with lemon and orange trees, 2 access gates and a guest house with kitchen and WC. It is completely fenced.

Birds-eye view of the property

Covered terrace in the garden

Cosy living area with fireplace

Large dinner table in front of the kitchen

Separate office area next to the staircase

Second terrace to sunbath

All information is correct to the best of our knowledge. Errors and prior sale excepted. This prospectus is purely for information purposes. Only the notarized deed of sale is legally binding.