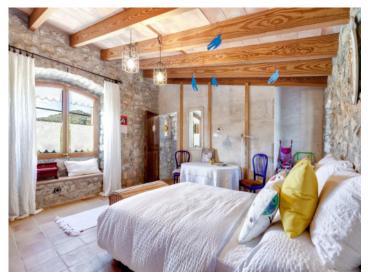

Its 230 sqm living space is spread over 2 levels. On the ground floor are 2 living areas with fireplace-ovens, high ceilings and a beautiful stone facade, an open kitchen with bar, a dining area, a double bedroom, a bathroom, a storage room and access to the garden with outside kitchen and barbeque zone.

On the upper floor are 2 further double bedrooms, a comfortable reading/seating area, a bathroom with walk-in shower, and access to a large balcony with fantastic sweeping views of the mountains and the surrounding countryside.

Elegant double bedroom

Children's- or guest bedroom

Beautiful natural stone wall in the bathroom

Bathroom with bath tub

Large swimming pool

The plot also offers a pond

All information is correct to the best of our knowledge. Errors and prior sale excepted. This prospectus is purely for information purposes. Only the notarized deed of sale is legally binding.