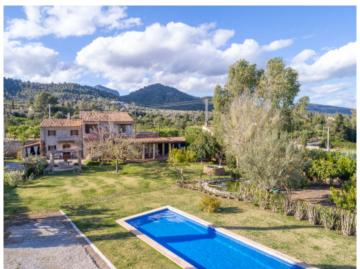

#### **Details:**

This wonderful house with its typical Mallorcan sandstone facade is in excellent condition and is quietly situated in Binissalem.

It stands on a well-placed plot of approx. 2.480 sqm which has a green garden with a 15 x 5 metre pool, an outside jacuzzi, a pond, a separate area with lemon and orange trees, 2 access gates and a guest house with kitchen and WC. It is completely fenced.

Birds-eye view of the property

Covered terrace in the garden

Cosy living area with fireplace

Large dinner table in front of the kitchen

Separate office area next to the staircase

Second terrace to sunbath

All information is correct to the best of our knowledge. Errors and prior sale excepted. This prospectus is purely for information purposes. Only the notarized deed of sale is legally binding.