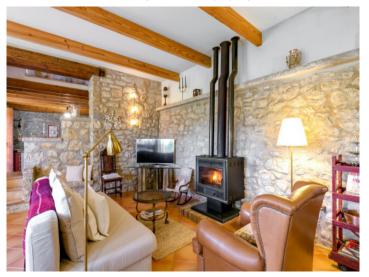

Its 230 sqm living space is spread over 2 levels. On the ground floor are 2 living areas with fireplace-ovens, high ceilings and a beautiful stone facade, an open kitchen with bar, a dining area, a double bedroom, a bathroom, a storage room and access to the garden with outside kitchen and barbeque zone.

Birds-eye view of the property

Covered terrace in the garden

Cosy living area with fireplace

Large dinner table in front of the kitchen

Separate office area next to the staircase

Second terrace to sunbath

All information is correct to the best of our knowledge. Errors and prior sale excepted. This prospectus is purely for information purposes. Only the notarized deed of sale is legally binding.