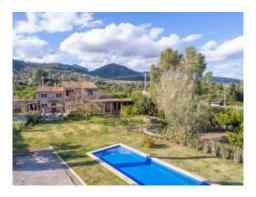

#### **Details:**

This wonderful house with its typical Mallorcan sandstone facade is in excellent condition and is quietly situated in Binissalem.

It stands on a well-placed plot of approx. 2.480 sqm which has a green garden with a 15 x 5 metre pool, an outside jacuzzi, a pond, a separate area with lemon and orange trees, 2 access gates and a guest house with kitchen and WC. It is completely fenced.

Birds-eye view of the property

Covered terrace in the garden

Cosy living area with fireplace

Large dinner table in front of the kitchen

Separate office area next to the staircase

Second terrace to sunbath

All information is correct to the best of our knowledge. Errors and prior sale excepted. This prospectus is purely for information purposes. Only the notarized deed of sale is legally binding.