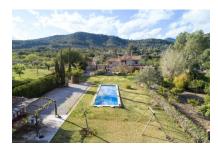

#### **Details:**

This wonderful house with its typical Mallorcan sandstone facade is in excellent condition and is quietly situated in Binissalem.

It stands on a well-placed plot of approx. 2.480 sqm which has a green garden with a 15 x 5 metre pool, an outside jacuzzi, a pond, a separate area with lemon and orange trees, 2 access gates and a guest house with kitchen and WC. It is completely fenced.

Birds-eye view of the property

Covered terrace in the garden

Cosy living area with fireplace

Large dinner table in front of the kitchen

Separate office area next to the staircase

Second terrace to sunbath

All information is correct to the best of our knowledge. Errors and prior sale excepted. This prospectus is purely for information purposes. Only the notarized deed of sale is legally binding.