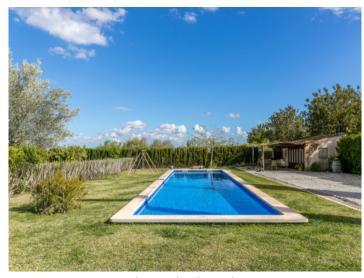

#### **Details:**

This wonderful house with its typical Mallorcan sandstone facade is in excellent condition and is quietly situated in Binissalem.

It stands on a well-placed plot of approx. 2.480 sqm which has a green garden with a 15 x 5 metre pool, an outside jacuzzi, a pond, a separate area with lemon and orange trees, 2 access gates and a guest house with kitchen and WC. It is completely fenced.

Elegant double bedroom

Children's- or guest bedroom

Beautiful natural stone wall in the bathroom

Bathroom with bath tub

Large swimming pool

The plot also offers a pond

All information is correct to the best of our knowledge. Errors and prior sale excepted. This prospectus is purely for information purposes. Only the notarized deed of sale is legally binding.