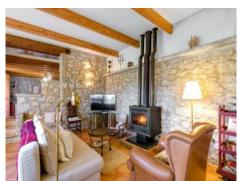

Its 230 sqm living space is spread over 2 levels. On the ground floor are 2 living areas with fireplace-ovens, high ceilings and a beautiful stone facade, an open kitchen with bar, a dining area, a double bedroom, a bathroom, a storage room and access to the garden with outside kitchen and barbeque zone.

Birds-eye view of the property

Covered terrace in the garden

Cosy living area with fireplace

Large dinner table in front of the kitchen

Separate office area next to the staircase

Second terrace to sunbath

All information is correct to the best of our knowledge. Errors and prior sale excepted. This prospectus is purely for information purposes. Only the notarized deed of sale is legally binding.