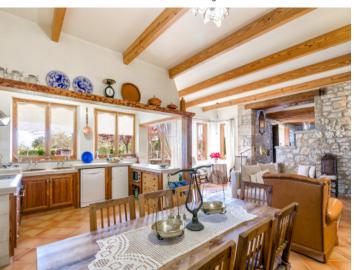

Its 230 sqm living space is spread over 2 levels. On the ground floor are 2 living areas with fireplace-ovens, high ceilings and a beautiful stone facade, an open kitchen with bar, a dining area, a double bedroom, a bathroom, a storage room and access to the garden with outside kitchen and barbeque zone.

Birds-eye view of the property

Covered terrace in the garden

Cosy living area with fireplace

Large dinner table in front of the kitchen

Separate office area next to the staircase

Second terrace to sunbath

All information is correct to the best of our knowledge. Errors and prior sale excepted. This prospectus is purely for information purposes. Only the notarized deed of sale is legally binding.