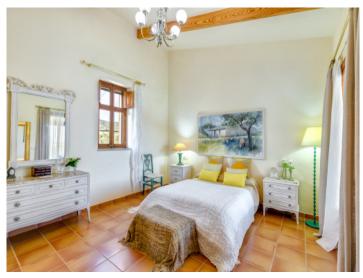

Its 230 sqm living space is spread over 2 levels. On the ground floor are 2 living areas with fireplace-ovens, high ceilings and a beautiful stone facade, an open kitchen with bar, a dining area, a double bedroom, a bathroom, a storage room and access to the garden with outside kitchen and barbeque zone.

On the upper floor are 2 further double bedrooms, a comfortable reading/seating area, a bathroom with walk-in shower, and access to a large balcony with fantastic sweeping views of the mountains and the surrounding countryside.

Elegant double bedroom

Children's- or guest bedroom

Beautiful natural stone wall in the bathroom

Bathroom with bath tub

Large swimming pool

The plot also offers a pond

All information is correct to the best of our knowledge. Errors and prior sale excepted. This prospectus is purely for information purposes. Only the notarized deed of sale is legally binding.