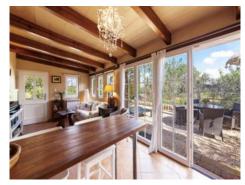

#### **Details:**

Unique finca in Llucmajor with 6 separate guest houses and vacation rental license.

The main finca has 155 sqm with 2 bedrooms, a Mediterranean kitchen, a spacious dining room, a living room and a bathroom.

There are also 6 further guest apartments, ranging from 23 sqm to 56 sqm, all of which have a separate kitchen or kitchenette, their own bathrooms and bedrooms. Each house has its own idyllic and private terrace.