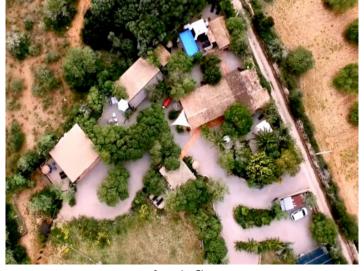

# Finca with 6 Guesthouses close to Llucmajor

constructed area: 360 m<sup>2</sup> swimming pool:

plot area: 7.860 m<sup>2</sup> energy certificate: d

bedrooms: 8 bathrooms: 7

sea view: - **price: € 1,900,000.-**

#### **Details:**

Unique finca in Llucmajor with 6 separate guest houses and vacation rental license.

The main finca has 155 sqm with 2 bedrooms, a Mediterranean kitchen, a spacious dining room, a living room and a bathroom.

There are also 6 further guest apartments, ranging from 23 sqm to 56 sqm, all of which have a separate kitchen or kitchenette, their own bathrooms and bedrooms. Each house has its own idyllic and private terrace.

The property is very romantically overgrown and has a lot of potential for large families or for someone who would like to have many guests or offer courses in a quiet environment,

The finca is connected to electricity and water.