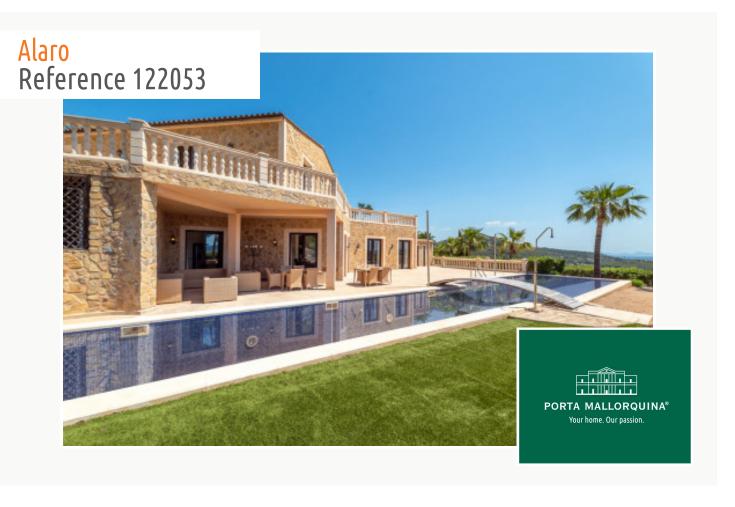

# Natural stone finca with outstanding panoramic views and large guest house in Alaro

constructed area: 520 m<sup>2</sup> swimming pool:

plot area: 50.000 m<sup>2</sup> energy certificate: d

bedrooms: 10

#### **Details:**

This secluded Finca property is built on a hillside plot of approx. 50,000 sqm and has outstanding panoramic views over the centre of the island.

The property was built in 2008 to the highest standards of comfort and incorporating the latest technology, all combined with Mediterranean flair. The living area of approx. 520 sqm is distributed over 2 floors and includes several spacious, open and very bright living and sleeping areas. The large entrance hall leads to the bedrooms and en suite bathrooms. An open staircase leads to the grand living area with high ceilings, a dining area and a kitchen equipped to a very high standard, as well as to another separate bedroom with dressing room and en suite bathroom.

On the outside area surrounding the house are several Mediterranean terraces and the 24 metre-long pool. The irrigation for the entire garden area is provided by an automatic watering system.

Further highlights of this impressive property include oil fired central heating, air conditioning hot/cold, double glazed windows, natural stone floors, natural stone bathrooms, its own water source, mains electricity, telephone connection and the separate guest house of approx. 200 sqm.

Large finca property with panoramic views in Alaro

Exterior view and pool area

Pool area with beautiful sweeping views

Covered terrace with dining area

Open-plan living area with wooden celing beams

Lightflooded dining area with terrace access