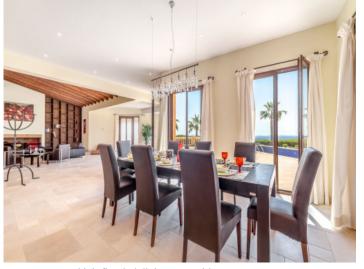

Large finca property with panoramic views in Alaro

Exterior view and pool area

Pool area with beautiful sweeping views

Covered terrace with dining area

Open-plan living area with wooden celing beams

Lightflooded dining area with terrace access

All information is correct to the best of our knowledge. Errors and prior sale excepted. This prospectus is purely for information purposes. Only the notarized deed of sale is legally binding.

Dining area and open kitchen