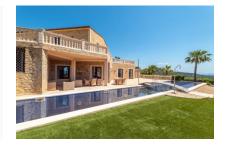

On the outside area surrounding the house are several Mediterranean terraces and the 24 metre-long pool. The irrigation for the entire garden area is provided by an automatic watering system.

Further highlights of this impressive property include oil fired central heating, air conditioning hot/cold, double glazed windows, natural stone floors, natural stone bathrooms, its own water source, mains electricity, telephone connection and the separate guest house of approx. 200 sqm.

Large finca property with panoramic views in Alaro

Exterior view and pool area

Pool area with beautiful sweeping views

Covered terrace with dining area

Open-plan living area with wooden celing beams

Lightflooded dining area with terrace access