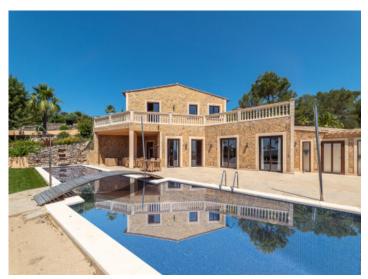

Large finca property with panoramic views in Alaro

Exterior view and pool area

Pool area with beautiful sweeping views

Covered terrace with dining area

Open-plan living area with wooden celing beams

Lightflooded dining area with terrace access