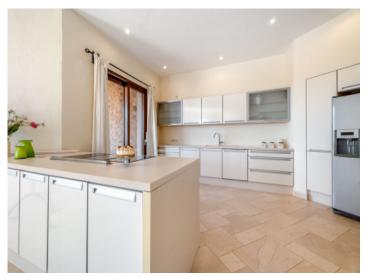

#### **Details:**

This secluded Finca property is built on a hillside plot of approx. 50,000 sqm and has outstanding panoramic views over the centre of the island.

The property was built in 2008 to the highest standards of comfort and incorporating the latest technology, all combined with Mediterranean flair. The living area of approx. 520 sqm is distributed over 2 floors and includes several spacious, open and very bright living and sleeping areas. The large entrance hall leads to the bedrooms and en suite bathrooms. An open staircase leads to the grand living area with high ceilings, a dining area and a kitchen equipped to a very high standard, as well as to another separate bedroom with dressing room and en suite bathroom.

Large, modern kitchen

One of 10 bedrooms

One of 6 bathrooms

One of 10 bedrooms

One of 10 bedrooms

All information is correct to the best of our knowledge. Errors and prior sale excepted. This prospectus is purely for information purposes. Only the notarized deed of sale is legally binding.