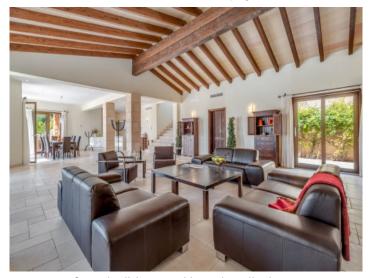

Large finca property with panoramic views in Alaro

Exterior view and pool area

Pool area with beautiful sweeping views

Covered terrace with dining area

Open-plan living area with wooden celing beams

Lightflooded dining area with terrace access