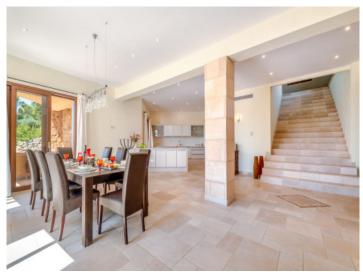

#### **Details:**

This secluded Finca property is built on a hillside plot of approx. 50,000 sqm and has outstanding panoramic views over the centre of the island.

The property was built in 2008 to the highest standards of comfort and incorporating the latest technology, all combined with Mediterranean flair. The living area of approx. 520 sqm is distributed over 2 floors and includes several spacious, open and very bright living and sleeping areas. The large entrance hall leads to the bedrooms and en suite bathrooms. An open staircase leads to the grand living area with high ceilings, a dining area and a kitchen equipped to a very high standard, as well as to another separate bedroom with dressing room and en suite bathroom.

All information is correct to the best of our knowledge. Errors and prior sale excepted. This prospectus is purely for information purposes. Only the notarized deed of sale is legally binding.

Dining area and open kitchen