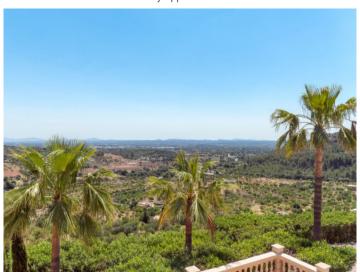

#### **Details:**

This secluded Finca property is built on a hillside plot of approx. 50,000 sqm and has outstanding panoramic views over the centre of the island.

The property was built in 2008 to the highest standards of comfort and incorporating the latest technology, all combined with Mediterranean flair. The living area of approx. 520 sqm is distributed over 2 floors and includes several spacious, open and very bright living and sleeping areas. The large entrance hall leads to the bedrooms and en suite bathrooms. An open staircase leads to the grand living area with high ceilings, a dining area and a kitchen equipped to a very high standard, as well as to another separate bedroom with dressing room and en suite bathroom.

Sunny upper terrace

Terrace with views over the landscape

Wonderful panoramic views

Energy certificate