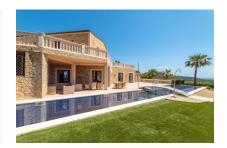

On the outside area surrounding the house are several Mediterranean terraces and the 24 metre-long pool. The irrigation for the entire garden area is provided by an automatic watering system.

Further highlights of this impressive property include oil fired central heating, air conditioning hot/cold, double glazed windows, natural stone floors, natural stone bathrooms, its own water source, mains electricity, telephone connection and the separate guest house of approx. 200 sqm.

Large finca property with panoramic views in Alaro

Exterior view and pool area

Pool area with beautiful sweeping views

Covered terrace with dining area

Open-plan living area with wooden celing beams

Lightflooded dining area with terrace access