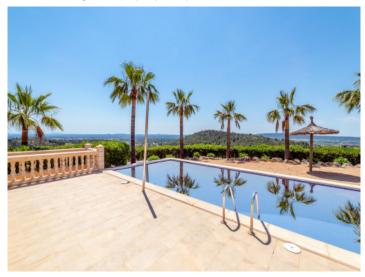

Large finca property with panoramic views in Alaro

Exterior view and pool area

Pool area with beautiful sweeping views

Covered terrace with dining area

Open-plan living area with wooden celing beams

Lightflooded dining area with terrace access