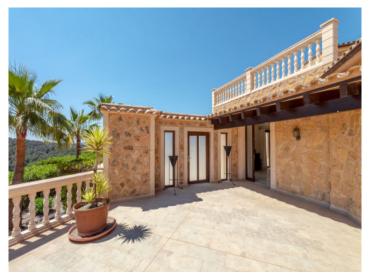

On the outside area surrounding the house are several Mediterranean terraces and the 24 metre-long pool. The irrigation for the entire garden area is provided by an automatic watering system.

Further highlights of this impressive property include oil fired central heating, air conditioning hot/cold, double glazed windows, natural stone floors, natural stone bathrooms, its own water source, mains electricity, telephone connection and the separate guest house of approx. 200 sqm.

Sunny upper terrace

Terrace with views over the landscape

Wonderful panoramic views

Energy certificate