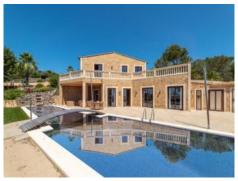

On the outside area surrounding the house are several Mediterranean terraces and the 24 metre-long pool. The irrigation for the entire garden area is provided by an automatic watering system.

Further highlights of this impressive property include oil fired central heating, air conditioning hot/cold, double glazed windows, natural stone floors, natural stone bathrooms, its own water source, mains electricity, telephone connection and the separate guest house of approx. 200 sqm.

Large finca property with panoramic views in Alaro

Exterior view and pool area

Pool area with beautiful sweeping views

Covered terrace with dining area

Open-plan living area with wooden celing beams

Lightflooded dining area with terrace access