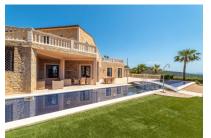

Large finca property with panoramic views in Alaro

Exterior view and pool area

Pool area with beautiful sweeping views

Covered terrace with dining area

Open-plan living area with wooden celing beams

Lightflooded dining area with terrace access