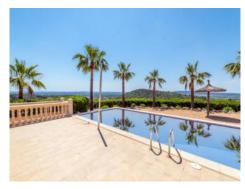

On the outside area surrounding the house are several Mediterranean terraces and the 24 metre-long pool. The irrigation for the entire garden area is provided by an automatic watering system.

Further highlights of this impressive property include oil fired central heating, air conditioning hot/cold, double glazed windows, natural stone floors, natural stone bathrooms, its own water source, mains electricity, telephone connection and the separate guest house of approx. 200 sqm.

Large finca property with panoramic views in Alaro

Exterior view and pool area

Pool area with beautiful sweeping views

Covered terrace with dining area

Open-plan living area with wooden celing beams

Lightflooded dining area with terrace access

Sunny upper terrace

Terrace with views over the landscape

Wonderful panoramic views

Energy certificate