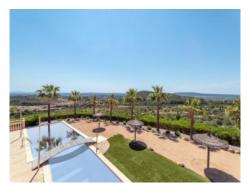

On the outside area surrounding the house are several Mediterranean terraces and the 24 metre-long pool. The irrigation for the entire garden area is provided by an automatic watering system.

Further highlights of this impressive property include oil fired central heating, air conditioning hot/cold, double glazed windows, natural stone floors, natural stone bathrooms, its own water source, mains electricity, telephone connection and the separate guest house of approx. 200 sqm.

Large finca property with panoramic views in Alaro

Exterior view and pool area

Pool area with beautiful sweeping views

Covered terrace with dining area

Open-plan living area with wooden celing beams

Lightflooded dining area with terrace access

Sunny upper terrace

Terrace with views over the landscape

Wonderful panoramic views

Energy certificate