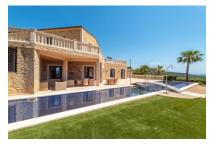

Large finca property with panoramic views in Alaro

Exterior view and pool area

Pool area with beautiful sweeping views

Covered terrace with dining area

Open-plan living area with wooden celing beams

Lightflooded dining area with terrace access