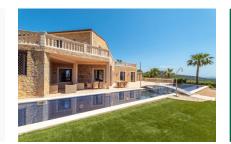

Large finca property with panoramic views in Alaro

Exterior view and pool area

Pool area with beautiful sweeping views

Covered terrace with dining area

Open-plan living area with wooden celing beams

Lightflooded dining area with terrace access