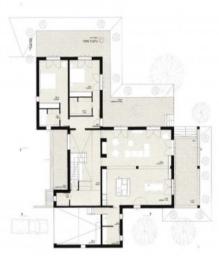

The entrance area with the sliding gate made of solid wood invites you to see more. The house impresses with its high ceilings and care has been taken to ensure that plenty of light enters the property. There are 2 bedrooms on the left-hand side of the first floor, each with an en-suite bathroom. Each of these rooms has access to its own terrace. On the right-hand side, below the staircase to the upper floor, there is a small storage room and a guest WC has been installed next to it.

The spacious entrance area leads into the open-plan living, cooking and dining area. Here, a fireplace invites you to spend cosy hours and all the furniture has been selected in simple natural colors. In combination with the micro-cement floors and the polished walls, this creates an enchanting symbiosis.

Through the floor-to-ceiling windows you can enjoy a wonderful view of the lovingly landscaped garden and pool. The terraces are cozy and access is at ground level.

A staircase leads to the upper floor. There are 2 further bedrooms here, including the master bedroom with an en suite bathroom. Both bedrooms have access to a large balcony with great views of the countryside.

Front

Floor

Plan front

Floor plan

Floor plan

Floor plan

All information is correct to the best of our knowledge. Errors and prior sale excepted. This prospectus is purely for information purposes. Only the notarized deed of sale is legally binding.