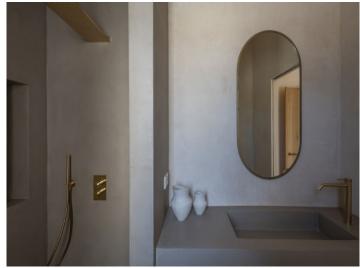

The entrance area with the sliding gate made of solid wood invites you to see more. The house impresses with its high ceilings and care has been taken to ensure that plenty of light enters the property. There are 2 bedrooms on the left-hand side of the first floor, each with an en-suite bathroom. Each of these rooms has access to its own terrace. On the right-hand side, below the staircase to the upper floor, there is a small storage room and a guest WC has been installed next to it.