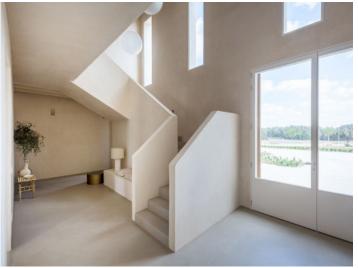

The spacious entrance area leads into the open-plan living, cooking and dining area. Here, a fireplace invites you to spend cosy hours and all the furniture has been selected in simple natural colors. In combination with the micro-cement floors and the polished walls, this creates an enchanting symbiosis.