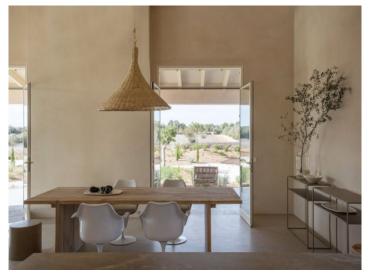

The spacious entrance area leads into the open-plan living, cooking and dining area. Here, a fireplace invites you to spend cosy hours and all the furniture has been selected in simple natural colors. In combination with the micro-cement floors and the polished walls, this creates an enchanting symbiosis.

Through the floor-to-ceiling windows you can enjoy a wonderful view of the lovingly landscaped garden and pool. The terraces are cozy and access is at ground level.

A staircase leads to the upper floor. There are 2 further bedrooms here, including the master bedroom with an en suite bathroom. Both bedrooms have access to a large balcony with great views of the countryside.