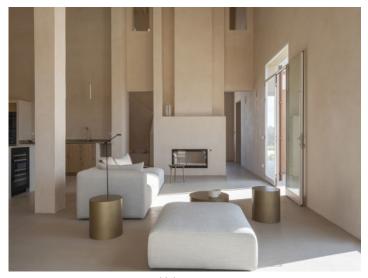

The spacious entrance area leads into the open-plan living, cooking and dining area. Here, a fireplace invites you to spend cosy hours and all the furniture has been selected in simple natural colors. In combination with the micro-cement floors and the polished walls, this creates an enchanting symbiosis.

Through the floor-to-ceiling windows you can enjoy a wonderful view of the lovingly landscaped garden and pool. The terraces are cozy and access is at ground level.

A staircase leads to the upper floor. There are 2 further bedrooms here, including the master bedroom with an en suite bathroom. Both bedrooms have access to a large balcony with great views of the countryside.