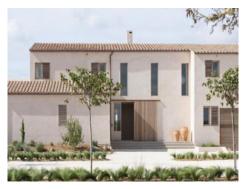

The entrance area with the sliding gate made of solid wood invites you to see more. The house impresses with its high ceilings and care has been taken to ensure that plenty of light enters the property. There are 2 bedrooms on the left-hand side of the first floor, each with an en-suite bathroom. Each of these rooms has access to its own terrace. On the right-hand side, below the staircase to the upper floor, there is a small storage room and a guest WC has been installed next to it.