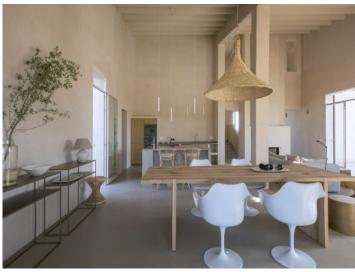

The spacious entrance area leads into the open-plan living, cooking and dining area. Here, a fireplace invites you to spend cosy hours and all the furniture has been selected in simple natural colors. In combination with the micro-cement floors and the polished walls, this creates an enchanting symbiosis.