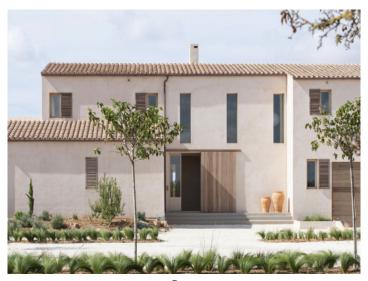

### **Details:**

This unique new-build finca is located between Campos and Sa Rapita in the Son Sorda area. Upon entering the finca, you immediately see and feel the high-quality materials and the attention to detail.

The entrance area with the sliding gate made of solid wood invites you to see more. The house impresses with its high ceilings and care has been taken to ensure that plenty of light enters the property. There are 2 bedrooms on the left-hand side of the first floor, each with an en-suite bathroom. Each of these rooms has access to its own terrace. On the right-hand side, below the staircase to the upper floor, there is a small storage room and a guest WC has been installed next to it.