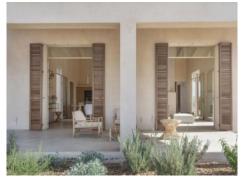

The entrance area with the sliding gate made of solid wood invites you to see more. The house impresses with its high ceilings and care has been taken to ensure that plenty of light enters the property. There are 2 bedrooms on the left-hand side of the first floor, each with an en-suite bathroom. Each of these rooms has access to its own terrace. On the right-hand side, below the staircase to the upper floor, there is a small storage room and a guest WC has been installed next to it.

Through the floor-to-ceiling windows you can enjoy a wonderful view of the lovingly landscaped garden and pool. The terraces are cozy and access is at ground level.

A staircase leads to the upper floor. There are 2 further bedrooms here, including the master bedroom with an en suite bathroom. Both bedrooms have access to a large balcony with great views of the countryside.