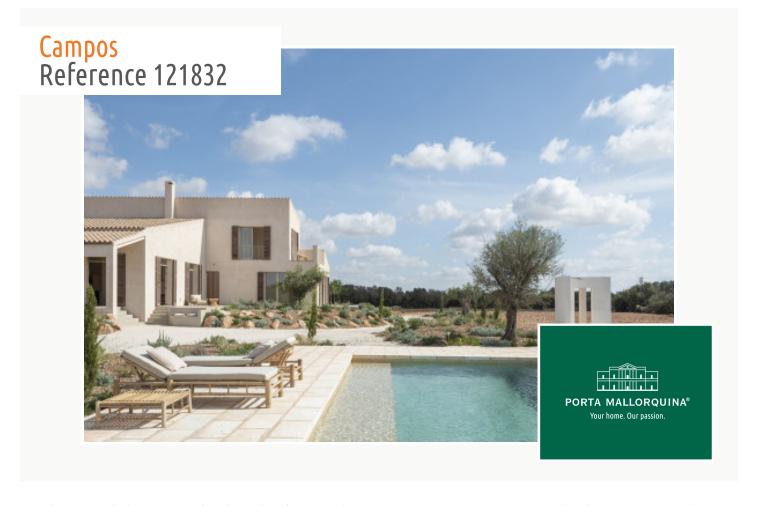

# A dreamlike newly built finca between Campos and the natural beach Es Trenc

constructed area: 335 m<sup>2</sup> swimming pool:

plot area: 30.000 m<sup>2</sup> energy certificate: b

bedrooms: 4 bathrooms: 4

### **Details:**

This unique new-build finca is located between Campos and Sa Rapita in the Son Sorda area. Upon entering the finca, you immediately see and feel the high-quality materials and the attention to detail.

Through the floor-to-ceiling windows you can enjoy a wonderful view of the lovingly landscaped garden and pool. The terraces are cozy and access is at ground level.

A staircase leads to the upper floor. There are 2 further bedrooms here, including the master bedroom with an en suite bathroom. Both bedrooms have access to a large balcony with great views of the countryside.

#### Further features include:

- Saltwater pool with the option to heat or cool it
- Underfloor heating via air/heat pump
- technical room
- Double garage
- Solar and city electricity

Arrange a viewing appointment with us and feel the positive energy of this property.