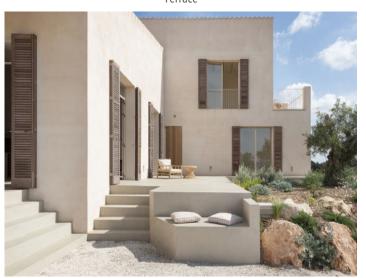

### **Details:**

This unique new-build finca is located between Campos and Sa Rapita in the Son Sorda area. Upon entering the finca, you immediately see and feel the high-quality materials and the attention to detail.

The entrance area with the sliding gate made of solid wood invites you to see more. The house impresses with its high ceilings and care has been taken to ensure that plenty of light enters the property. There are 2 bedrooms on the left-hand side of the first floor, each with an en-suite bathroom. Each of these rooms has access to its own terrace. On the right-hand side, below the staircase to the upper floor, there is a small storage room and a guest WC has been installed next to it.