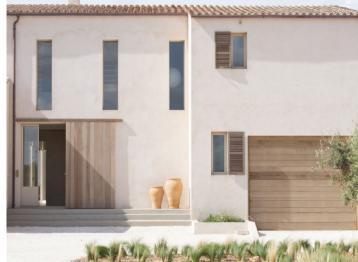

The entrance area with the sliding gate made of solid wood invites you to see more. The house impresses with its high ceilings and care has been taken to ensure that plenty of light enters the property. There are 2 bedrooms on the left-hand side of the first floor, each with an en-suite bathroom. Each of these rooms has access to its own terrace. On the right-hand side, below the staircase to the upper floor, there is a small storage room and a guest WC has been installed next to it.

#### Further features include:

- Saltwater pool with the option to heat or cool it
- Underfloor heating via air/heat pump
- technical room
- Double garage
- Solar and city electricity

Arrange a viewing appointment with us and feel the positive energy of this property.