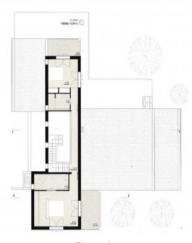

Through the floor-to-ceiling windows you can enjoy a wonderful view of the lovingly landscaped garden and pool. The terraces are cozy and access is at ground level.

A staircase leads to the upper floor. There are 2 further bedrooms here, including the master bedroom with an en suite bathroom. Both bedrooms have access to a large balcony with great views of the countryside.

Front

Floor

Plan front

Floor plan

Floor plan

Floor plan

All information is correct to the best of our knowledge. Errors and prior sale excepted. This prospectus is purely for information purposes. Only the notarized deed of sale is legally binding.