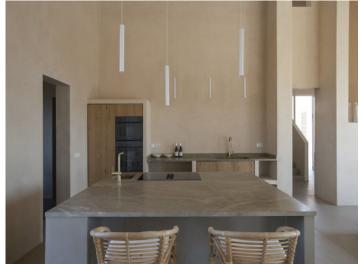

The spacious entrance area leads into the open-plan living, cooking and dining area. Here, a fireplace invites you to spend cosy hours and all the furniture has been selected in simple natural colors. In combination with the micro-cement floors and the polished walls, this creates an enchanting symbiosis.