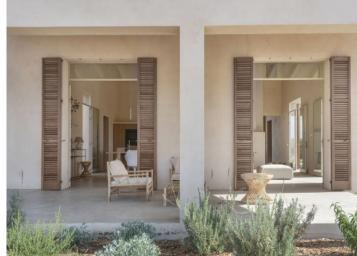

The entrance area with the sliding gate made of solid wood invites you to see more. The house impresses with its high ceilings and care has been taken to ensure that plenty of light enters the property. There are 2 bedrooms on the left-hand side of the first floor, each with an en-suite bathroom. Each of these rooms has access to its own terrace. On the right-hand side, below the staircase to the upper floor, there is a small storage room and a guest WC has been installed next to it.

Through the floor-to-ceiling windows you can enjoy a wonderful view of the lovingly landscaped garden and pool. The terraces are cozy and access is at ground level.

A staircase leads to the upper floor. There are 2 further bedrooms here, including the master bedroom with an en suite bathroom. Both bedrooms have access to a large balcony with great views of the countryside.