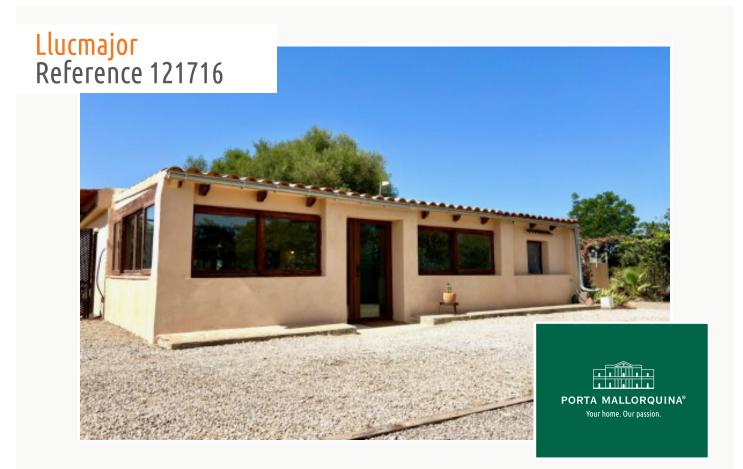

# Lovely, refurbished finca close to Llucmajor

| constructed area:<br>plot area:<br>bedrooms:<br>bathrooms: | 198 m <sup>2</sup><br>4.300 m <sup>2</sup><br>3<br>1 | swimming pool:<br>energy certificate: | -<br>C    |
|------------------------------------------------------------|------------------------------------------------------|---------------------------------------|-----------|
| sea view:                                                  | -                                                    | price:                                | € 599,000 |

### **Details:**

This charming finca, situated very close to Llucmajor, has been completely renovated and legalised and is conveniently accessible via an asphalt path.

Recently awakened from its slumber, the cosy country house was completely refurbished whilst paying great attention to detail.

The finca has a large winter-garden, 3 bedrooms, a living room, a modern fitted kitchen, and a bathroom. In the external area there is a high pool and further storage rooms which could be extended, and the plot is completely fenced and has a large number of fruit trees. Truly a real gem of a property.