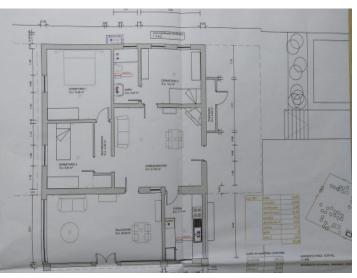

The finca has a large winter-garden, 3 bedrooms, a living room, a modern fitted kitchen, and a bathroom. In the external area there is a high pool and further storage rooms which could be extended, and the plot is completely fenced and has a large number of fruit trees. Truly a real gem of a property.

> PORTA MALLORQUINA • THERESIENSTR.: 81, 80333 MUNICH TEL. +34 971 698 242 • INFO@PORTAMALLORQUINA.COM

PORTA MALLORQUINA® Your home. Our passion.

Pool

Energy certification

Floorplan

All information is correct to the best of our knowledge. Errors and prior sale excepted. This prospectus is purely for information purposes. Only the notarized deed of sale is legally binding.