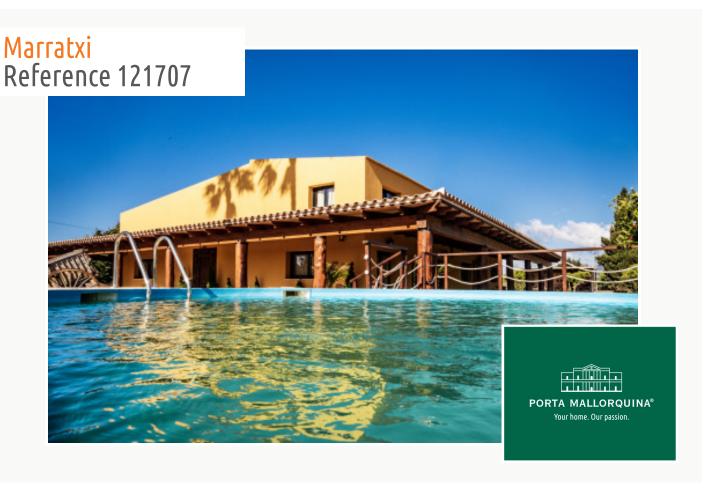

# Luxurious getaway: Exclusive finca surrounded by orange trees in Marratxi

constructed area: 650 m<sup>2</sup> swimming pool:

plot area: 100.000 m<sup>2</sup> energy certificate: in process

bedrooms: 12 bathrooms: 12

#### **Details:**

Come and discover this exclusive finca - a paradise in the heart of Mallorca!

Situated only 15 minutes from Palma and 20 minutes from the airport, this breathtaking finca offers an unrivalled living experience. It stands on 100,000 sqm of land, surrounded by lush orange groves and neat gardens, and presents itself as an oasis of tranquillity and natural beauty. The 600 sqm house is an elegant fusion of typical Mallorcan style and modern design. Every corner has been carefully designed and built using only the highest quality materials to offer luxury and comfort in a rustic and authentic setting.

The 12 private and very comfortable bedrooms all have independent access, are spacious and flooded with natural light, and are equipped to the highest standards and modern design to ensure exceptional comfort. There is also a spectacular pool, perfect for relaxing and enjoying the Mediterranean climate, a fully-equipped gym, and a barbecue zone for alfresco get-togethers and celebrations surrounded by the natural Mallorcan charm. The estate is also home to a variety of animals, adding an authentic and lively touch.