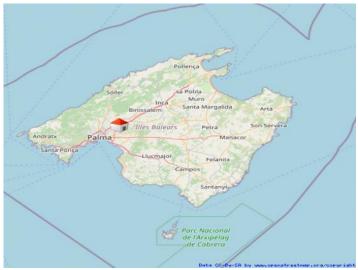

#### Location & surrounding area:

Marratxi is situated in the north of Palma but already an own municipality with several small villages. About 30.000 inhabitants live in the municipality which has been grown to a popular living area for the last years because of its proximity to the capital and the good connection (highway, train).