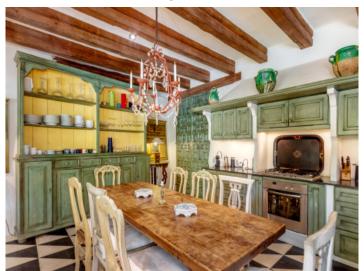

The interior blends elegance with functionality. The open kitchen, with direct access to the garden, is equipped with a modern refrigerator and an osmosis system for purified drinking water. A large pantry provides additional storage space.

Facade of a tipical mallorcan country home

Romatic garden and pool

Covered garden terrace

Living area

Country style kitchen Kitchen All information is correct to the best of our knowledge. Errors and prior sale excepted. This prospectus is purely for information purposes. Only the notarized deed of sale is legally binding.