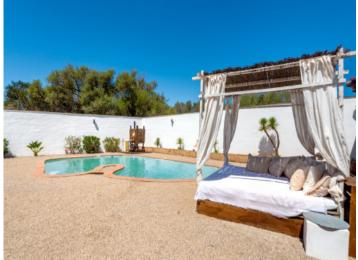

#### **Details:**

This beautiful finca with approx. 188 sqm of usable space is characterized by its brightness and stunning charm.

It consists of 2 houses, the first with living room, kitchen, bedroom, dressing room or second bedroom, bathroom and lounge. The second house has 4 bedrooms and 2 bathrooms. The outdoor area offers a beautiful covered terrace, sheltered from view and wind, ideal for enjoying warm summer nights, a wonderful pool area and several romantic chill out zones.

Views

Landscape views

Terrace

Garden

Pool

| Escala de la<br>calificación energética | Consumo de energía<br>kWh/m² año | Emisiones<br>kg CO <sub>2</sub> /m² año |
|-----------------------------------------|----------------------------------|-----------------------------------------|
| A más eficiente                         |                                  |                                         |
| В                                       |                                  |                                         |
| C                                       |                                  |                                         |
| D                                       | 126.90                           | 30.60                                   |
| E                                       |                                  |                                         |
| F                                       |                                  |                                         |
| <b>G</b> menos eficiente                | •                                |                                         |