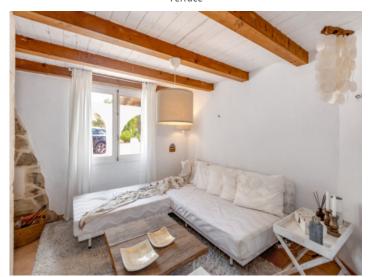

#### **Details:**

This beautiful finca with approx. 188 sqm of usable space is characterized by its brightness and stunning charm.

It consists of 2 houses, the first with living room, kitchen, bedroom, dressing room or second bedroom, bathroom and lounge. The second house has 4 bedrooms and 2 bathrooms. The outdoor area offers a beautiful covered terrace, sheltered from view and wind, ideal for enjoying warm summer nights, a wonderful pool area and several romantic chill out zones.

Bedroom

Bathroom

Bathroom

Dining area Bedroom

Bedroom

Terrace

Terrace

Terrace