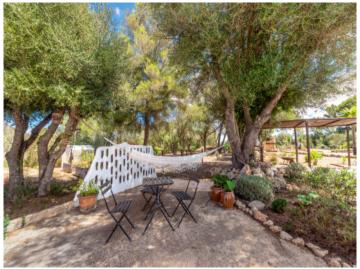

Terrace

Front

Terrace

Terrace and lounge area

Living area

Dining area

Kitchen

Living area

Bedroom

Bathroom

Bathroom

Dining area Bedroom

Bedroom

Terrace

Terrace

Terrace

Views

Landscape views

Terrace

Garden

Pool

| Escala de la<br>calificación energética | Consumo de energía<br>kWh/m² año | Emisiones<br>kg CO <sub>2</sub> /m² año |
|-----------------------------------------|----------------------------------|-----------------------------------------|
| A más eficiente                         |                                  |                                         |
| В                                       |                                  |                                         |
| C                                       |                                  |                                         |
| D                                       | 126.90                           | 30.60                                   |
| E                                       |                                  |                                         |
| F                                       |                                  |                                         |
| <b>G</b> menos eficiente                | •                                |                                         |