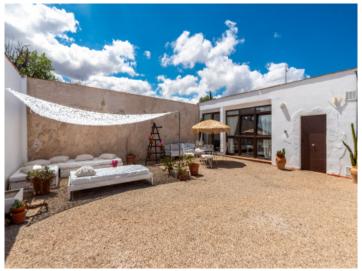

#### **Details:**

This beautiful finca with approx. 188 sqm of usable space is characterized by its brightness and stunning charm.

It consists of 2 houses, the first with living room, kitchen, bedroom, dressing room or second bedroom, bathroom and lounge. The second house has 4 bedrooms and 2 bathrooms. The outdoor area offers a beautiful covered terrace, sheltered from view and wind, ideal for enjoying warm summer nights, a wonderful pool area and several romantic chill out zones.

Terrace

Front

Terrace

Terrace and lounge area

Living area

Dining area

Kitchen

Living area