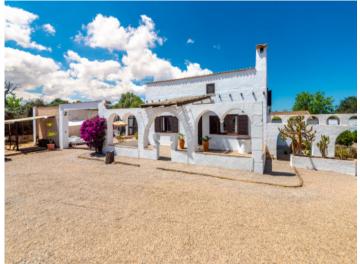

# Beautiful, bright finca in Algaida

constructed area: 320 m<sup>2</sup> swimming pool:

plot area: 5.298 m<sup>2</sup> energy certificate: d

bedrooms: 4
bathrooms: 3

sea view: - **price:** € **650,000.-**

#### **Details:**

This beautiful finca with approx. 188 sqm of usable space is characterized by its brightness and stunning charm.

It consists of 2 houses, the first with living room, kitchen, bedroom, dressing room or second bedroom, bathroom and lounge. The second house has 4 bedrooms and 2 bathrooms. The outdoor area offers a beautiful covered terrace, sheltered from view and wind, ideal for enjoying warm summer nights, a wonderful pool area and several romantic chill out zones.

Terrace

Front

Terrace

Terrace and lounge area

Living area

Dining area

Kitchen

Living area