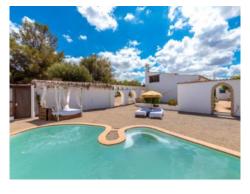

#### **Details:**

This beautiful finca with approx. 188 sqm of usable space is characterized by its brightness and stunning charm.

It consists of 2 houses, the first with living room, kitchen, bedroom, dressing room or second bedroom, bathroom and lounge. The second house has 4 bedrooms and 2 bathrooms. The outdoor area offers a beautiful covered terrace, sheltered from view and wind, ideal for enjoying warm summer nights, a wonderful pool area and several romantic chill out zones.

Views

Landscape views

Terrace

Garden

Pool

| Escala de la<br>calificación energética | Consumo de energía<br>kWh/m² año | Emisiones<br>kg CO <sub>2</sub> /m² año |
|-----------------------------------------|----------------------------------|-----------------------------------------|
| A más eficiente                         |                                  |                                         |
| В                                       |                                  |                                         |
| C                                       |                                  |                                         |
| D                                       | 126.90                           | 30.60                                   |
| E                                       |                                  |                                         |
| F                                       |                                  |                                         |
| <b>G</b> menos eficiente                | •                                |                                         |