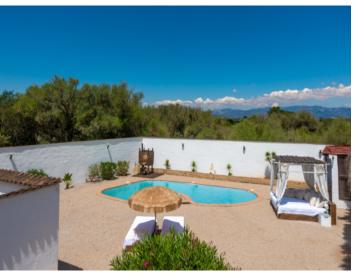

#### **Details:**

This beautiful finca with approx. 188 sqm of usable space is characterized by its brightness and stunning charm.

It consists of 2 houses, the first with living room, kitchen, bedroom, dressing room or second bedroom, bathroom and lounge. The second house has 4 bedrooms and 2 bathrooms. The outdoor area offers a beautiful covered terrace, sheltered from view and wind, ideal for enjoying warm summer nights, a wonderful pool area and several romantic chill out zones.

Views

Landscape views

Terrace

Garden

Pool

| Escala de la<br>calificación energética | Consumo de energía<br>kWh/m² año | Emisiones<br>kg CO <sub>2</sub> /m² año |
|-----------------------------------------|----------------------------------|-----------------------------------------|
| A más eficiente                         |                                  |                                         |
| В                                       |                                  |                                         |
| C                                       |                                  |                                         |
| D                                       | 126.90                           | 30.60                                   |
| E                                       |                                  |                                         |
| F                                       |                                  |                                         |
| <b>G</b> menos eficiente                | •                                |                                         |