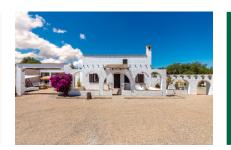

# Beautiful, bright finca in Algaida

constructed area: 320 m<sup>2</sup> swimming pool:

plot area: 5.298 m<sup>2</sup> energy certificate: d

bedrooms: 4
bathrooms: 3

sea view: - **price:** € **650,000.-**

#### **Details:**

This beautiful finca with approx. 188 sqm of usable space is characterized by its brightness and stunning charm.

It consists of 2 houses, the first with living room, kitchen, bedroom, dressing room or second bedroom, bathroom and lounge. The second house has 4 bedrooms and 2 bathrooms. The outdoor area offers a beautiful covered terrace, sheltered from view and wind, ideal for enjoying warm summer nights, a wonderful pool area and several romantic chill out zones.

Terrace

Front

Terrace

Terrace and lounge area

Living area

Dining area

Kitchen

Living area