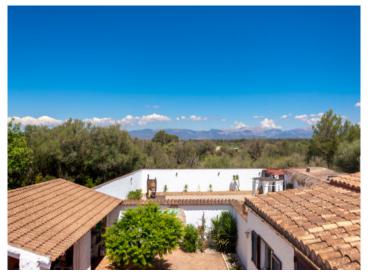

Views

Landscape views

Terrace

Garden

Pool

| Escala de la<br>calificación energética | Consumo de energía<br>kWh/m² año | Emisiones<br>kg CO <sub>2</sub> /m² año |
|-----------------------------------------|----------------------------------|-----------------------------------------|
| A más eficiente                         |                                  |                                         |
| В                                       |                                  |                                         |
| C                                       |                                  |                                         |
| D                                       | 126.90                           | 30.60                                   |
| E                                       |                                  |                                         |
| F                                       |                                  |                                         |
| <b>G</b> menos eficiente                | •                                |                                         |