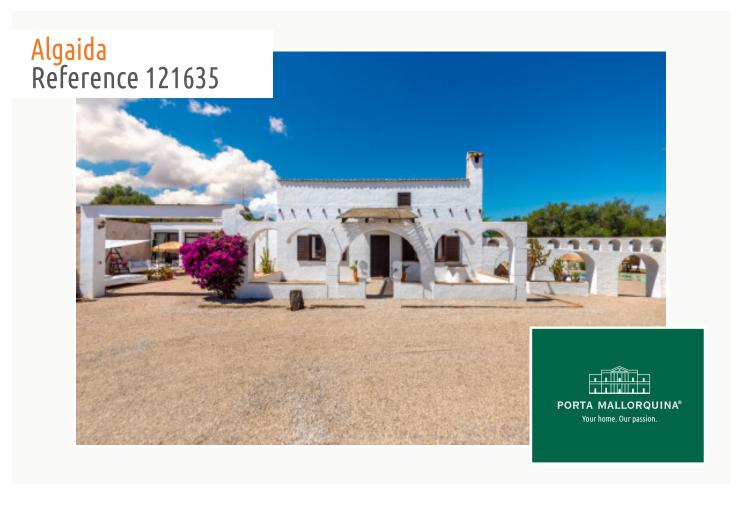

# Beautiful, bright finca in Algaida

constructed area: 320 m<sup>2</sup> swimming pool:

plot area: 5.298 m<sup>2</sup> energy certificate: d

bedrooms: 4
bathrooms: 3

sea view: - **price:** € **650,000.-**

#### **Details:**

This beautiful finca with approx. 188 sqm of usable space is characterized by its brightness and stunning charm.

It consists of 2 houses, the first with living room, kitchen, bedroom, dressing room or second bedroom, bathroom and lounge. The second house has 4 bedrooms and 2 bathrooms. The outdoor area offers a beautiful covered terrace, sheltered from view and wind, ideal for enjoying warm summer nights, a wonderful pool area and several romantic chill out zones.

#### **Location & surrounding area:**

Algaida is situated in the middle of the island, about 15 min. away from Palma. It consists mainly of simple houses in brownish Mediterranean colours. The surroundings are dominated by agriculture, in the distance you can see the Tramuntanta mountains. About 4.000 inhabitants live here. The villages Pina and Randa are part of the municipality of Algaida