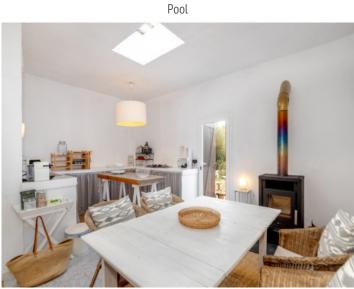

#### **Details:**

This beautiful finca with approx. 188 sqm of usable space is characterized by its brightness and stunning charm.

It consists of 2 houses, the first with living room, kitchen, bedroom, dressing room or second bedroom, bathroom and lounge. The second house has 4 bedrooms and 2 bathrooms. The outdoor area offers a beautiful covered terrace, sheltered from view and wind, ideal for enjoying warm summer nights, a wonderful pool area and several romantic chill out zones.

Terrace

Front

Terrace

Terrace and lounge area

Living area

Dining area

Kitchen

Living area