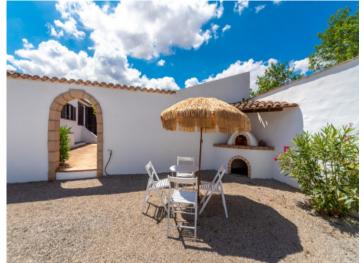

#### **Details:**

This beautiful finca with approx. 188 sqm of usable space is characterized by its brightness and stunning charm.

It consists of 2 houses, the first with living room, kitchen, bedroom, dressing room or second bedroom, bathroom and lounge. The second house has 4 bedrooms and 2 bathrooms. The outdoor area offers a beautiful covered terrace, sheltered from view and wind, ideal for enjoying warm summer nights, a wonderful pool area and several romantic chill out zones.

Terrace

Front

Terrace

Terrace and lounge area

Living area

Dining area

Kitchen

Living area