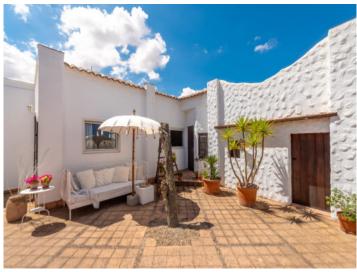

#### **Details:**

This beautiful finca with approx. 188 sqm of usable space is characterized by its brightness and stunning charm.

It consists of 2 houses, the first with living room, kitchen, bedroom, dressing room or second bedroom, bathroom and lounge. The second house has 4 bedrooms and 2 bathrooms. The outdoor area offers a beautiful covered terrace, sheltered from view and wind, ideal for enjoying warm summer nights, a wonderful pool area and several romantic chill out zones.

Terrace

Front

Terrace

Terrace and lounge area

Living area

Dining area

Kitchen

Living area

Views

Landscape views

Terrace

Garden

Pool

| Escala de la<br>calificación energética | Consumo de energía<br>kWh/m² año | Emisiones<br>kg CO <sub>2</sub> /m² año |
|-----------------------------------------|----------------------------------|-----------------------------------------|
| A más eficiente                         |                                  |                                         |
| В                                       |                                  |                                         |
| C                                       |                                  |                                         |
| D                                       | 126.90                           | 30.60                                   |
| E                                       |                                  |                                         |
| F                                       |                                  |                                         |
| <b>G</b> menos eficiente                | •                                |                                         |