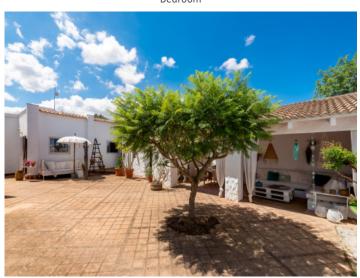

#### **Details:**

This beautiful finca with approx. 188 sqm of usable space is characterized by its brightness and stunning charm.

It consists of 2 houses, the first with living room, kitchen, bedroom, dressing room or second bedroom, bathroom and lounge. The second house has 4 bedrooms and 2 bathrooms. The outdoor area offers a beautiful covered terrace, sheltered from view and wind, ideal for enjoying warm summer nights, a wonderful pool area and several romantic chill out zones.

Views

Landscape views

Terrace

Garden

Pool

| Escala de la<br>calificación energética | Consumo de energía<br>kWh/m² año | Emisiones<br>kg CO <sub>2</sub> /m² año |
|-----------------------------------------|----------------------------------|-----------------------------------------|
| A más eficiente                         |                                  |                                         |
| В                                       |                                  |                                         |
| C                                       |                                  |                                         |
| D                                       | 126.90                           | 30.60                                   |
| E                                       |                                  |                                         |
| F                                       |                                  |                                         |
| <b>G</b> menos eficiente                | •                                |                                         |