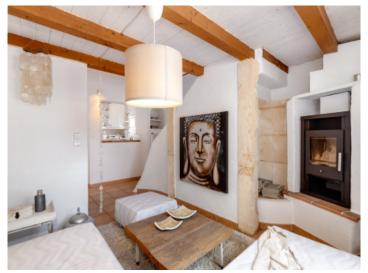

#### **Details:**

This beautiful finca with approx. 188 sqm of usable space is characterized by its brightness and stunning charm.

It consists of 2 houses, the first with living room, kitchen, bedroom, dressing room or second bedroom, bathroom and lounge. The second house has 4 bedrooms and 2 bathrooms. The outdoor area offers a beautiful covered terrace, sheltered from view and wind, ideal for enjoying warm summer nights, a wonderful pool area and several romantic chill out zones.