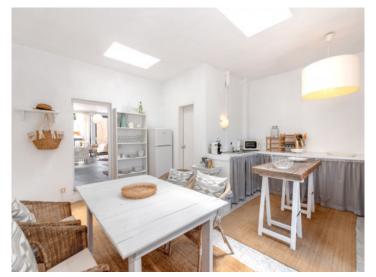

#### **Details:**

This beautiful finca with approx. 188 sqm of usable space is characterized by its brightness and stunning charm.

It consists of 2 houses, the first with living room, kitchen, bedroom, dressing room or second bedroom, bathroom and lounge. The second house has 4 bedrooms and 2 bathrooms. The outdoor area offers a beautiful covered terrace, sheltered from view and wind, ideal for enjoying warm summer nights, a wonderful pool area and several romantic chill out zones.

Terrace

Front

Terrace

Terrace and lounge area

Living area

Dining area

Kitchen

Living area