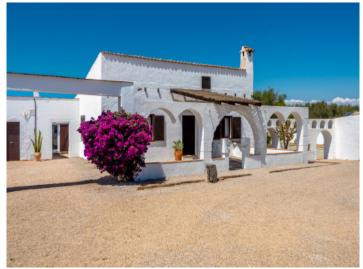

#### **Details:**

This beautiful finca with approx. 188 sqm of usable space is characterized by its brightness and stunning charm.

It consists of 2 houses, the first with living room, kitchen, bedroom, dressing room or second bedroom, bathroom and lounge. The second house has 4 bedrooms and 2 bathrooms. The outdoor area offers a beautiful covered terrace, sheltered from view and wind, ideal for enjoying warm summer nights, a wonderful pool area and several romantic chill out zones.

Terrace

Front

Terrace

Terrace and lounge area

Living area

Dining area

Kitchen

Living area