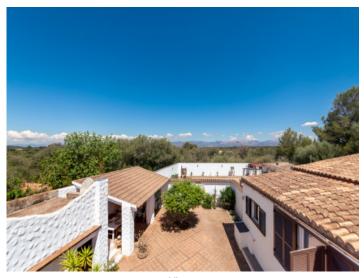

#### **Details:**

This beautiful finca with approx. 188 sqm of usable space is characterized by its brightness and stunning charm.

It consists of 2 houses, the first with living room, kitchen, bedroom, dressing room or second bedroom, bathroom and lounge. The second house has 4 bedrooms and 2 bathrooms. The outdoor area offers a beautiful covered terrace, sheltered from view and wind, ideal for enjoying warm summer nights, a wonderful pool area and several romantic chill out zones.

Views

Landscape views

Terrace

Garden

Pool

| Escala de la<br>calificación energética | Consumo de energía<br>kWh/m² año | Emisiones<br>kg CO <sub>2</sub> /m² año |
|-----------------------------------------|----------------------------------|-----------------------------------------|
| A más eficiente                         |                                  |                                         |
| В                                       |                                  |                                         |
| C                                       |                                  |                                         |
| D                                       | 126.90                           | 30.60                                   |
| E                                       |                                  |                                         |
| F                                       |                                  |                                         |
| <b>G</b> menos eficiente                | •                                |                                         |