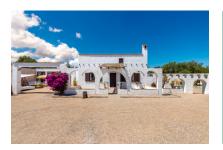

# Beautiful, bright finca in Algaida

constructed area: 320 m<sup>2</sup> swimming pool:

plot area: 5.298 m<sup>2</sup> energy certificate: d

bedrooms: 4
bathrooms: 3

sea view: - **price:** € **650,000.-**

#### **Details:**

This beautiful finca with approx. 188 sqm of usable space is characterized by its brightness and stunning charm.

It consists of 2 houses, the first with living room, kitchen, bedroom, dressing room or second bedroom, bathroom and lounge. The second house has 4 bedrooms and 2 bathrooms. The outdoor area offers a beautiful covered terrace, sheltered from view and wind, ideal for enjoying warm summer nights, a wonderful pool area and several romantic chill out zones.

Terrace

Front

Terrace

Terrace and lounge area

Living area

Dining area

Kitchen

Living area