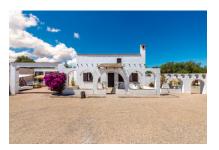

# Beautiful, bright finca in Algaida

constructed area: 320 m<sup>2</sup> swimming pool:

plot area: 5.298 m<sup>2</sup> energy certificate: d

bedrooms: 4
bathrooms: 3

sea view: - **price:** € **650,000.-**

#### **Details:**

This beautiful finca with approx. 188 sqm of usable space is characterized by its brightness and stunning charm.

It consists of 2 houses, the first with living room, kitchen, bedroom, dressing room or second bedroom, bathroom and lounge. The second house has 4 bedrooms and 2 bathrooms. The outdoor area offers a beautiful covered terrace, sheltered from view and wind, ideal for enjoying warm summer nights, a wonderful pool area and several romantic chill out zones.

Terrace

Front

Terrace

Terrace and lounge area

Living area

Dining area

Kitchen

Living area