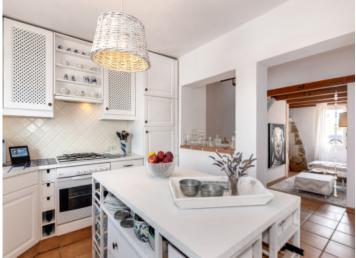

#### **Details:**

This beautiful finca with approx. 188 sqm of usable space is characterized by its brightness and stunning charm.

It consists of 2 houses, the first with living room, kitchen, bedroom, dressing room or second bedroom, bathroom and lounge. The second house has 4 bedrooms and 2 bathrooms. The outdoor area offers a beautiful covered terrace, sheltered from view and wind, ideal for enjoying warm summer nights, a wonderful pool area and several romantic chill out zones.

Terrace

Front

Terrace

Terrace and lounge area

Living area

Dining area

Kitchen

Living area