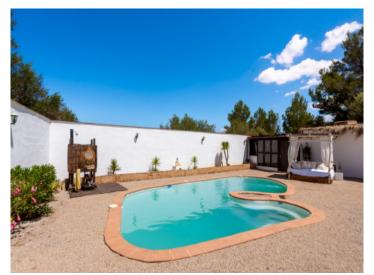

#### **Details:**

This beautiful finca with approx. 188 sqm of usable space is characterized by its brightness and stunning charm.

It consists of 2 houses, the first with living room, kitchen, bedroom, dressing room or second bedroom, bathroom and lounge. The second house has 4 bedrooms and 2 bathrooms. The outdoor area offers a beautiful covered terrace, sheltered from view and wind, ideal for enjoying warm summer nights, a wonderful pool area and several romantic chill out zones.

Views

Landscape views

Terrace

Garden

Pool

| Escala de la<br>calificación energética | Consumo de energía<br>kWh/m² año | Emisiones<br>kg CO <sub>2</sub> /m² año |
|-----------------------------------------|----------------------------------|-----------------------------------------|
| A más eficiente                         |                                  |                                         |
| В                                       |                                  |                                         |
| C                                       |                                  |                                         |
| D                                       | 126.90                           | 30.60                                   |
| E                                       |                                  |                                         |
| F                                       |                                  |                                         |
| <b>G</b> menos eficiente                | •                                |                                         |