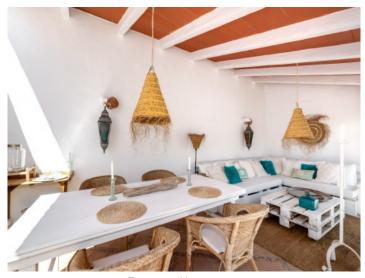

#### **Details:**

This beautiful finca with approx. 188 sqm of usable space is characterized by its brightness and stunning charm.

It consists of 2 houses, the first with living room, kitchen, bedroom, dressing room or second bedroom, bathroom and lounge. The second house has 4 bedrooms and 2 bathrooms. The outdoor area offers a beautiful covered terrace, sheltered from view and wind, ideal for enjoying warm summer nights, a wonderful pool area and several romantic chill out zones.

Bedroom

Bathroom

Bathroom

Dining area Bedroom

Bedroom

Terrace

Terrace

Terrace