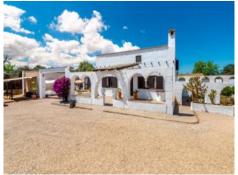

#### **Details:**

This beautiful finca with approx. 188 sqm of usable space is characterized by its brightness and stunning charm.

It consists of 2 houses, the first with living room, kitchen, bedroom, dressing room or second bedroom, bathroom and lounge. The second house has 4 bedrooms and 2 bathrooms. The outdoor area offers a beautiful covered terrace, sheltered from view and wind, ideal for enjoying warm summer nights, a wonderful pool area and several romantic chill out zones.

Terrace

Front

Terrace

Terrace and lounge area

Living area

Dining area

Kitchen

Living area