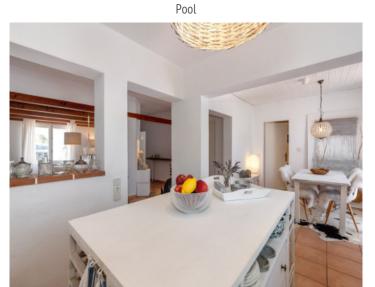

#### **Details:**

This beautiful finca with approx. 188 sqm of usable space is characterized by its brightness and stunning charm.

It consists of 2 houses, the first with living room, kitchen, bedroom, dressing room or second bedroom, bathroom and lounge. The second house has 4 bedrooms and 2 bathrooms. The outdoor area offers a beautiful covered terrace, sheltered from view and wind, ideal for enjoying warm summer nights, a wonderful pool area and several romantic chill out zones.

Terrace

Front

Terrace

Terrace and lounge area

Living area

Dining area

Kitchen

Living area