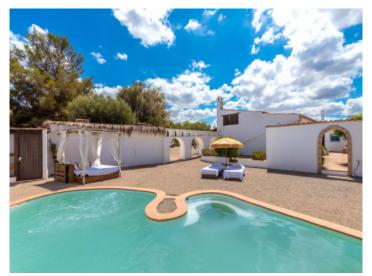

#### **Details:**

This beautiful finca with approx. 188 sqm of usable space is characterized by its brightness and stunning charm.

It consists of 2 houses, the first with living room, kitchen, bedroom, dressing room or second bedroom, bathroom and lounge. The second house has 4 bedrooms and 2 bathrooms. The outdoor area offers a beautiful covered terrace, sheltered from view and wind, ideal for enjoying warm summer nights, a wonderful pool area and several romantic chill out zones.

Views

Landscape views

Terrace

Garden

Pool

| Escala de la<br>calificación energética | Consumo de energía<br>kWh/m² año | Emisiones<br>kg CO <sub>2</sub> /m² año |
|-----------------------------------------|----------------------------------|-----------------------------------------|
| A más eficiente                         |                                  |                                         |
| В                                       |                                  |                                         |
| C                                       |                                  |                                         |
| D                                       | 126.90                           | 30.60                                   |
| E                                       |                                  |                                         |
| F                                       |                                  |                                         |
| <b>G</b> menos eficiente                | •                                |                                         |