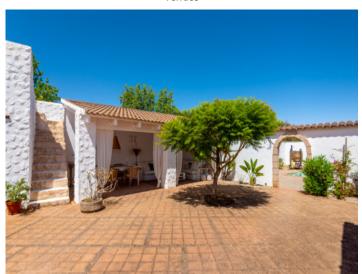

#### **Details:**

This beautiful finca with approx. 188 sqm of usable space is characterized by its brightness and stunning charm.

It consists of 2 houses, the first with living room, kitchen, bedroom, dressing room or second bedroom, bathroom and lounge. The second house has 4 bedrooms and 2 bathrooms. The outdoor area offers a beautiful covered terrace, sheltered from view and wind, ideal for enjoying warm summer nights, a wonderful pool area and several romantic chill out zones.

Terrace

Front

Terrace

Terrace and lounge area

Living area

Dining area

Kitchen

Living area