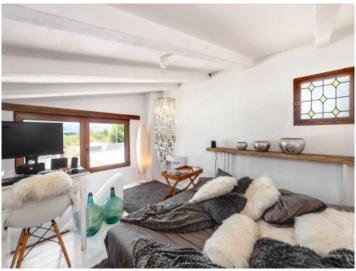

#### **Details:**

This beautiful finca with approx. 188 sqm of usable space is characterized by its brightness and stunning charm.

It consists of 2 houses, the first with living room, kitchen, bedroom, dressing room or second bedroom, bathroom and lounge. The second house has 4 bedrooms and 2 bathrooms. The outdoor area offers a beautiful covered terrace, sheltered from view and wind, ideal for enjoying warm summer nights, a wonderful pool area and several romantic chill out zones.

Bedroom

Bathroom

Bathroom

Dining area Bedroom

Bedroom

Terrace

Terrace

Terrace