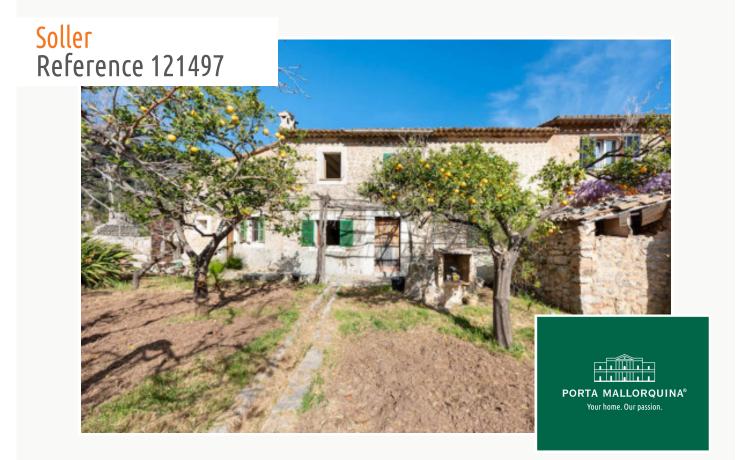

Charming rustic finca with renovation project and valid licence close to the beach in Port de Soller

| constructed area:<br>plot area:<br>bedrooms:<br>bathrooms: | 267 m <sup>2</sup><br>3.000 m <sup>2</sup><br>4<br>1 | swimming pool:<br>energy certificate: | -<br>in process |
|------------------------------------------------------------|------------------------------------------------------|---------------------------------------|-----------------|
| sea view:                                                  | -                                                    | price:                                | € 1,100,000     |

### **Details:**

This charming rustic finca is located in the heart of Puerto de Sóller, and offers a unique opportunity for those wishing to invest in a property with great potential located close to the sea. Its living area is spread over 2 levels and consists of a pleasant entrance hall, a bright living room, a spacious kitchen, 4 bedrooms and a bathroom. It also has a large garden, a storage room and a convenient garage.

Features:

- It will not be possible to build a swimming pool
- Proximity to the beach
- Valid renovation licence
- Quiet area
- Large plot of land
- Private functioning water source on the property

Do not miss this unique opportunity to acquire a real property-gem desirably located in the charming Puerto de Sóller!