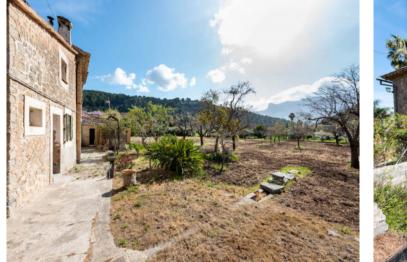

### **Details:**

This charming rustic finca is located in the heart of Puerto de Sóller, and offers a unique opportunity for those wishing to invest in a property with great potential located close to the sea. Its living area is spread over 2 levels and consists of a pleasant entrance hall, a bright living room, a spacious kitchen, 4 bedrooms and a bathroom. It also has a large garden, a storage room and a convenient garage.

Features:

- It will not be possible to build a swimming pool
- Proximity to the beach
- Valid renovation licence
- Quiet area
- Large plot of land
- Private functioning water source on the property

Do not miss this unique opportunity to acquire a real property-gem desirably located in the charming Puerto de Sóller!

Landscape views

Plot

Plot

Kitchen

Kitchen

Bedroom

Bathroom

Bedroom