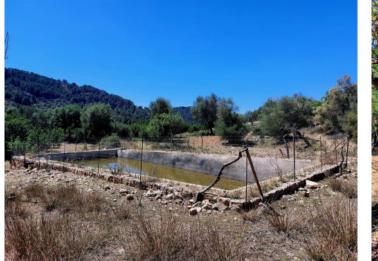

The property is equipped with its own legal deep well and connected to the public power grid, with an additional traditional water reservoir, known as a Safreig. An approved building project is waiting to become a reality: it plans to integrate the two existing stone buildings into a spacious residential home with 300 m<sup>2</sup> of living space, including a refreshing swimming pool.