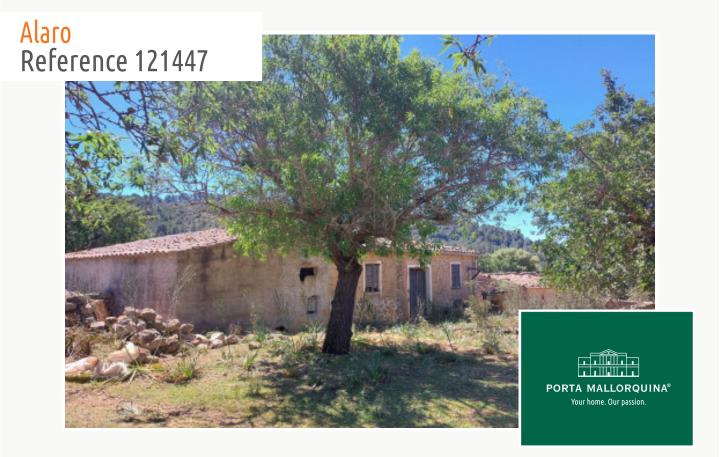

# Finca project in a dreamlike hilly landscape with mountain views near Alaró

| constructed area:<br>plot area:<br>bedrooms:<br>bathrooms: | 745 m <sup>2</sup><br>130.000 m <sup>2</sup><br>4<br>3 | swimming pool:<br>energy certificate: | -<br>in process |
|------------------------------------------------------------|--------------------------------------------------------|---------------------------------------|-----------------|
| sea view:                                                  | -                                                      | price:                                | € 2,700,000     |

### **Details:**

Welcome to your own piece of heaven amidst the Mallorcan nature! This magnificent property is nestled idyllically and peacefully just outside the enchanting village of Alaró, surrounded by the typical vegetation of the Sierra de Tramuntana. Spanning approximately 13 hectares of gently rolling terrain, this estate offers stunning views of the mountains and the picturesque village of Alaró.

The property is equipped with its own legal deep well and connected to the public power grid, with an additional traditional water reservoir, known as a Safreig. An approved building project is waiting to become a reality: it plans to integrate the two existing stone buildings into a spacious residential home with 300 m<sup>2</sup> of living space, including a refreshing swimming pool.