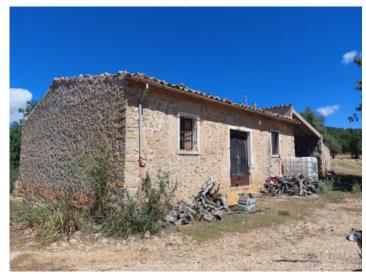

The property is equipped with its own legal deep well and connected to the public power grid, with an additional traditional water reservoir, known as a Safreig. An approved building project is waiting to become a reality: it plans to integrate the two existing stone buildings into a spacious residential home with 300 m<sup>2</sup> of living space, including a refreshing swimming pool.

The residence is perfectly designed for comfort and aesthetics, featuring an inviting entrance area, a spacious living and dining area, a modern kitchen, as well as two bedrooms with en-suite bathrooms and two additional bedrooms sharing a bathroom. Numerous terraces provide the ideal setting to enjoy the rural idyll and admire the magnificent views of the surrounding countryside on the edge of the Tramuntana. Here, surrounded by olive, almond, and carob trees, you can experience the true beauty and tranquility of Mallorca in all its splendor.

Entrance way to the finca

Amazing surroundings

Plot with project

Plot

Plot

All information is correct to the best of our knowledge. Errors and prior sale excepted. This prospectus is purely for information purposes. Only the notarized deed of sale is legally binding.