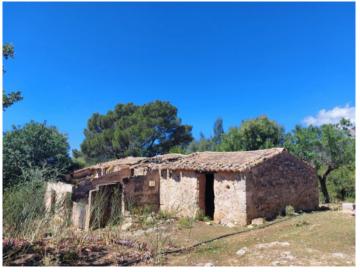

The property is equipped with its own legal deep well and connected to the public power grid, with an additional traditional water reservoir, known as a Safreig. An approved building project is waiting to become a reality: it plans to integrate the two existing stone buildings into a spacious residential home with 300 m<sup>2</sup> of living space, including a refreshing swimming pool.

The residence is perfectly designed for comfort and aesthetics, featuring an inviting entrance area, a spacious living and dining area, a modern kitchen, as well as two bedrooms with en-suite bathrooms and two additional bedrooms sharing a bathroom. Numerous terraces provide the ideal setting to enjoy the rural idyll and admire the magnificent views of the surrounding countryside on the edge of the Tramuntana. Here, surrounded by olive, almond, and carob trees, you can experience the true beauty and tranquility of Mallorca in all its splendor.