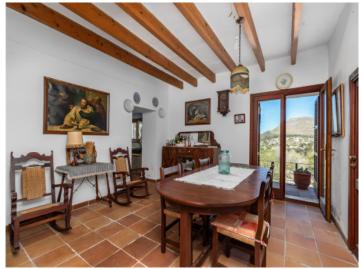

The finca itself consists of diverse buildings with a total constructed area of 673 sqm positioned on the east side of the land. The main building with 206 sqm has been partly converted into a residential house, and is presently a mix of renovated rooms, and rustic rooms in their original condition. Next to the main house there are various old stone barns currently used for storage, but which could be adapted to suit the needs of the new owner.

Dining area

Living room

Living room

Kitchen

All information is correct to the best of our knowledge. Errors and prior sale excepted. This prospectus is purely for information purposes. Only the notarized deed of sale is legally binding.