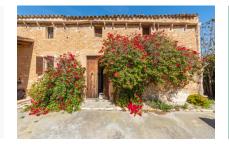

The finca itself consists of diverse buildings with a total constructed area of 673 sqm positioned on the east side of the land. The main building with 206 sqm has been partly converted into a residential house, and is presently a mix of renovated rooms, and rustic rooms in their original condition. Next to the main house there are various old stone barns currently used for storage, but which could be adapted to suit the needs of the new owner.

Surroundings

Terrace

Exterior view

View

All information is correct to the best of our knowledge. Errors and prior sale excepted. This prospectus is purely for information purposes. Only the notarized deed of sale is legally binding.