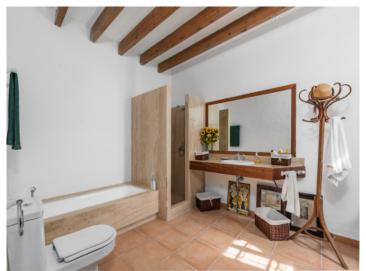

The finca itself consists of diverse buildings with a total constructed area of 673 sqm positioned on the east side of the land. The main building with 206 sqm has been partly converted into a residential house, and is presently a mix of renovated rooms, and rustic rooms in their original condition. Next to the main house there are various old stone barns currently used for storage, but which could be adapted to suit the needs of the new owner.