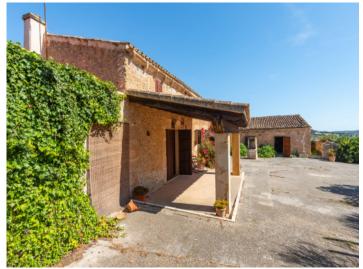

The finca itself consists of diverse buildings with a total constructed area of 673 sqm positioned on the east side of the land. The main building with 206 sqm has been partly converted into a residential house, and is presently a mix of renovated rooms, and rustic rooms in their original condition. Next to the main house there are various old stone barns currently used for storage, but which could be adapted to suit the needs of the new owner.

Access

Exterior view

Well

Unique finca property of almost 50 hectares with existing buildings in the

Aerial view

All information is cornection as set of off all of Gage. Errors and prior sale excepted. This prospectus is purely for information purposes. Only the notarized deed of sale is legally binding.

Plot

Exterior view

Access

Exterior view

Exterior view

All information is correct to the best of our knowledge. Errors and prior sale excepted. This prospectus is purely for information purposes. Only the notarized deed of sale is legally binding.