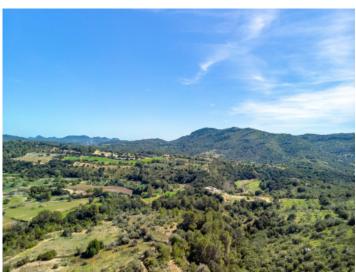

#### Location & surrounding area:

Sant Llorenc des Cardassar is a charming village in the east of Mallorca and is one of the island's smaller municipalities. It is located between the towns of Manacor and Arta and has an area of 90 square kms, a large part of which is taken up by the protected area of the 'Parc Llevant'.

The surrounding countryside is characterised by gentle hills, orchards and fields, and is pampered by the Mediterranean sun. Nature lovers and hikers will fully appreciate the tranquility and beauty of this lovely area.

Surroundings

Terrace

Exterior view

View

All information is correct to the best of our knowledge. Errors and prior sale excepted. This prospectus is purely for information purposes. Only the notarized deed of sale is legally binding.

Access

Aerial view

Aerial view

Viev

Surroundings

All information is correct to the best of our knowledge. Errors and prior sale excepted. This prospectus is purely for information purposes. Only the notarized deed of sale is legally binding.