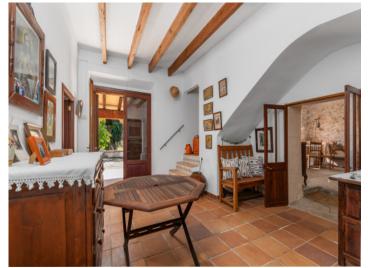

The finca itself consists of diverse buildings with a total constructed area of 673 sqm positioned on the east side of the land. The main building with 206 sqm has been partly converted into a residential house, and is presently a mix of renovated rooms, and rustic rooms in their original condition. Next to the main house there are various old stone barns currently used for storage, but which could be adapted to suit the needs of the new owner.

Dining area

Living room

Living room

Kitchen

All information is correct to the best of our knowledge. Errors and prior sale excepted. This prospectus is purely for information purposes. Only the notarized deed of sale is legally binding.