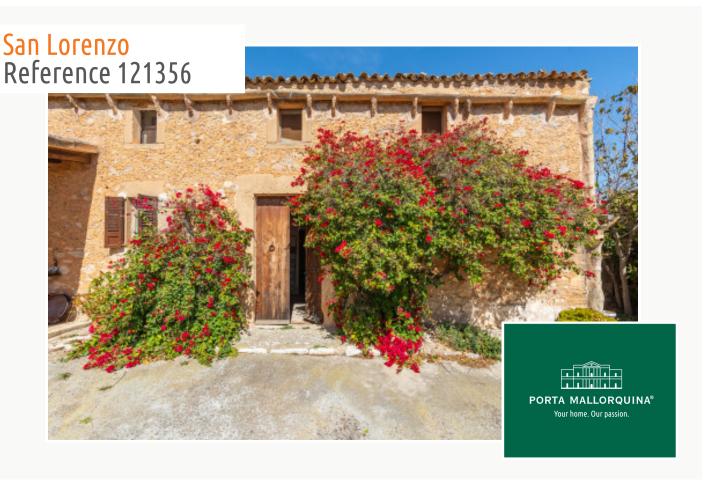

# Unique finca property of almost 50 hectares with existing buildings in the north-east of Mallorca

constructed area: 673 m<sup>2</sup> swimming pool: -

plot area: 500.451 m<sup>2</sup> energy certificate: in process

#### **Details:**

This unique property, with an area of almost 50 hectares, is situated between Sant Llorenc des Cardassar and Arta and nestles in the hills of the Llevant area in the north-east of Mallorca. It offers absolute privacy together with the possibility to cultivate the land if desired.

The finca itself consists of diverse buildings with a total constructed area of 673 sqm positioned on the east side of the land. The main building with 206 sqm has been partly converted into a residential house, and is presently a mix of renovated rooms, and rustic rooms in their original condition. Next to the main house there are various old stone barns currently used for storage, but which could be adapted to suit the needs of the new owner.