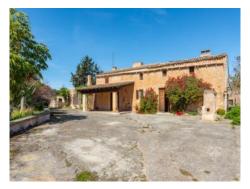

The finca itself consists of diverse buildings with a total constructed area of 673 sqm positioned on the east side of the land. The main building with 206 sqm has been partly converted into a residential house, and is presently a mix of renovated rooms, and rustic rooms in their original condition. Next to the main house there are various old stone barns currently used for storage, but which could be adapted to suit the needs of the new owner.

Access

Exterior view

Well

Unique finca property of almost 50 hectares with existing buildings in the

Aerial view

All information is cornection as set of off all of Gage. Errors and prior sale excepted. This prospectus is purely for information purposes. Only the notarized deed of sale is legally binding.

Plot

Exterior view

Access

Exterior view

Exterior view

All information is correct to the best of our knowledge. Errors and prior sale excepted. This prospectus is purely for information purposes. Only the notarized deed of sale is legally binding.