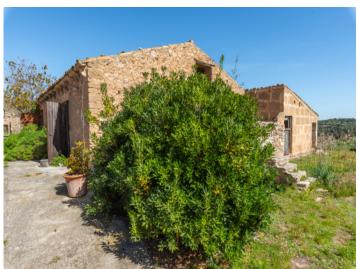

The finca itself consists of diverse buildings with a total constructed area of 673 sqm positioned on the east side of the land. The main building with 206 sqm has been partly converted into a residential house, and is presently a mix of renovated rooms, and rustic rooms in their original condition. Next to the main house there are various old stone barns currently used for storage, but which could be adapted to suit the needs of the new owner.

Plot

Exterior view

Access

Exterior view

Exterior view

All information is correct to the best of our knowledge. Errors and prior sale excepted. This prospectus is purely for information purposes. Only the notarized deed of sale is legally binding.