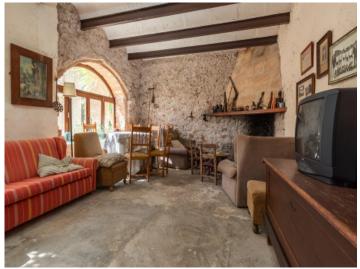

The finca itself consists of diverse buildings with a total constructed area of 673 sqm positioned on the east side of the land. The main building with 206 sqm has been partly converted into a residential house, and is presently a mix of renovated rooms, and rustic rooms in their original condition. Next to the main house there are various old stone barns currently used for storage, but which could be adapted to suit the needs of the new owner.

Dining area

Living room

Living room

Kitchen

All information is correct to the best of our knowledge. Errors and prior sale excepted. This prospectus is purely for information purposes. Only the notarized deed of sale is legally binding.