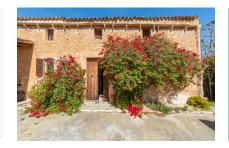

The finca itself consists of diverse buildings with a total constructed area of 673 sqm positioned on the east side of the land. The main building with 206 sqm has been partly converted into a residential house, and is presently a mix of renovated rooms, and rustic rooms in their original condition. Next to the main house there are various old stone barns currently used for storage, but which could be adapted to suit the needs of the new owner.

Access

Exterior view

Well

Unique finca property of almost 50 hectares with existing buildings in the

Aerial view

All information is cornection as set of off all of Gage. Errors and prior sale excepted. This prospectus is purely for information purposes. Only the notarized deed of sale is legally binding.

Plot

Exterior view

Access

Exterior view

Exterior view

All information is correct to the best of our knowledge. Errors and prior sale excepted. This prospectus is purely for information purposes. Only the notarized deed of sale is legally binding.