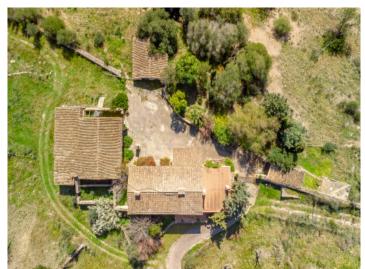

The finca itself consists of diverse buildings with a total constructed area of 673 sqm positioned on the east side of the land. The main building with 206 sqm has been partly converted into a residential house, and is presently a mix of renovated rooms, and rustic rooms in their original condition. Next to the main house there are various old stone barns currently used for storage, but which could be adapted to suit the needs of the new owner.

Access

Exterior view

Well

Unique finca property of almost 50 hectares with existing buildings in the

Aerial view

All information is cornection as set of off all of Gage. Errors and prior sale excepted. This prospectus is purely for information purposes. Only the notarized deed of sale is legally binding.

Access

Aerial view

Aerial view

Viev

Surroundings

All information is correct to the best of our knowledge. Errors and prior sale excepted. This prospectus is purely for information purposes. Only the notarized deed of sale is legally binding.