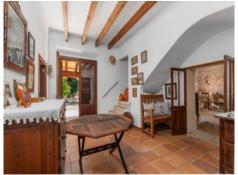

The finca itself consists of diverse buildings with a total constructed area of 673 sqm positioned on the east side of the land. The main building with 206 sqm has been partly converted into a residential house, and is presently a mix of renovated rooms, and rustic rooms in their original condition. Next to the main house there are various old stone barns currently used for storage, but which could be adapted to suit the needs of the new owner.

Dining area

Living room

Living room

Kitchen

All information is correct to the best of our knowledge. Errors and prior sale excepted. This prospectus is purely for information purposes. Only the notarized deed of sale is legally binding.