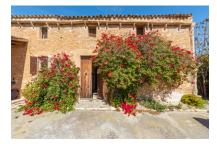

The finca itself consists of diverse buildings with a total constructed area of 673 sqm positioned on the east side of the land. The main building with 206 sqm has been partly converted into a residential house, and is presently a mix of renovated rooms, and rustic rooms in their original condition. Next to the main house there are various old stone barns currently used for storage, but which could be adapted to suit the needs of the new owner.

Access

Exterior view

Well

Unique finca property of almost 50 hectares with existing buildings in the

Aerial view

All information is cornection as set of off all of Gage. Errors and prior sale excepted. This prospectus is purely for information purposes. Only the notarized deed of sale is legally binding.

Plot

Exterior view

Access

Exterior view

Exterior view

All information is correct to the best of our knowledge. Errors and prior sale excepted. This prospectus is purely for information purposes. Only the notarized deed of sale is legally binding.