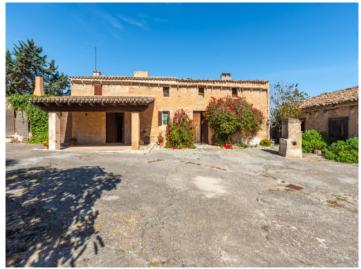

The finca itself consists of diverse buildings with a total constructed area of 673 sqm positioned on the east side of the land. The main building with 206 sqm has been partly converted into a residential house, and is presently a mix of renovated rooms, and rustic rooms in their original condition. Next to the main house there are various old stone barns currently used for storage, but which could be adapted to suit the needs of the new owner.

Plot

Exterior view

Access

Exterior view

Exterior view

All information is correct to the best of our knowledge. Errors and prior sale excepted. This prospectus is purely for information purposes. Only the notarized deed of sale is legally binding.