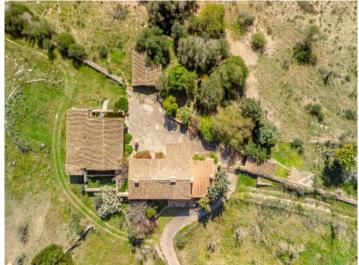

The finca itself consists of diverse buildings with a total constructed area of 673 sqm positioned on the east side of the land. The main building with 206 sqm has been partly converted into a residential house, and is presently a mix of renovated rooms, and rustic rooms in their original condition. Next to the main house there are various old stone barns currently used for storage, but which could be adapted to suit the needs of the new owner.

Access

Exterior view

Well

Unique finca property of almost 50 hectares with existing buildings in the

Aerial view

All information is cornection as set of off all of Gage. Errors and prior sale excepted. This prospectus is purely for information purposes. Only the notarized deed of sale is legally binding.

Access

Aerial view

Aerial view

Viev

Surroundings

All information is correct to the best of our knowledge. Errors and prior sale excepted. This prospectus is purely for information purposes. Only the notarized deed of sale is legally binding.

Terrace Aerial view