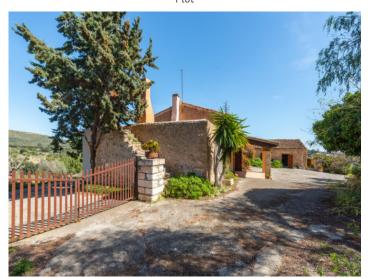

The finca itself consists of diverse buildings with a total constructed area of 673 sqm positioned on the east side of the land. The main building with 206 sqm has been partly converted into a residential house, and is presently a mix of renovated rooms, and rustic rooms in their original condition. Next to the main house there are various old stone barns currently used for storage, but which could be adapted to suit the needs of the new owner.

Access

Exterior view

Well

Unique finca property of almost 50 hectares with existing buildings in the

Aerial view

All information is cornection as set of off all of Gage. Errors and prior sale excepted. This prospectus is purely for information purposes. Only the notarized deed of sale is legally binding.

Plot

Exterior view

Access

Exterior view

Exterior view

All information is correct to the best of our knowledge. Errors and prior sale excepted. This prospectus is purely for information purposes. Only the notarized deed of sale is legally binding.