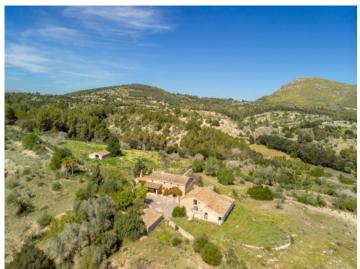

#### **Details:**

This unique property, with an area of almost 50 hectares, is situated between Sant Llorenc des Cardassar and Arta and nestles in the hills of the Llevant area in the north-east of Mallorca. It offers absolute privacy together with the possibility to cultivate the land if desired.

Access

Exterior view

Well

Unique finca property of almost 50 hectares with existing buildings in the

Aerial view

All information is cornection as set of off all of Gage. Errors and prior sale excepted. This prospectus is purely for information purposes. Only the notarized deed of sale is legally binding.

Access

Aerial view

Aerial view

Viev

Surroundings

All information is correct to the best of our knowledge. Errors and prior sale excepted. This prospectus is purely for information purposes. Only the notarized deed of sale is legally binding.