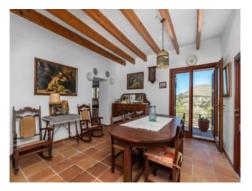

The finca itself consists of diverse buildings with a total constructed area of 673 sqm positioned on the east side of the land. The main building with 206 sqm has been partly converted into a residential house, and is presently a mix of renovated rooms, and rustic rooms in their original condition. Next to the main house there are various old stone barns currently used for storage, but which could be adapted to suit the needs of the new owner.

Dining area

Living room

Living room

Kitchen

All information is correct to the best of our knowledge. Errors and prior sale excepted. This prospectus is purely for information purposes. Only the notarized deed of sale is legally binding.