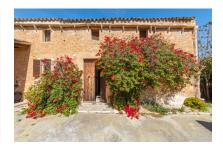

The finca itself consists of diverse buildings with a total constructed area of 673 sqm positioned on the east side of the land. The main building with 206 sqm has been partly converted into a residential house, and is presently a mix of renovated rooms, and rustic rooms in their original condition. Next to the main house there are various old stone barns currently used for storage, but which could be adapted to suit the needs of the new owner.

Access

Exterior view

Well

Unique finca property of almost 50 hectares with existing buildings in the

Aerial view

All information is cornection as set of off all of Gage. Errors and prior sale excepted. This prospectus is purely for information purposes. Only the notarized deed of sale is legally binding.