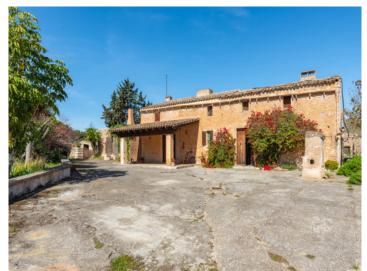

The finca itself consists of diverse buildings with a total constructed area of 673 sqm positioned on the east side of the land. The main building with 206 sqm has been partly converted into a residential house, and is presently a mix of renovated rooms, and rustic rooms in their original condition. Next to the main house there are various old stone barns currently used for storage, but which could be adapted to suit the needs of the new owner.

Access

Exterior view

Well

Unique finca property of almost 50 hectares with existing buildings in the

Aerial view

All information is cornection as set of off all of Gage. Errors and prior sale excepted. This prospectus is purely for information purposes. Only the notarized deed of sale is legally binding.

Plot

Exterior view

Access

Exterior view

Exterior view

All information is correct to the best of our knowledge. Errors and prior sale excepted. This prospectus is purely for information purposes. Only the notarized deed of sale is legally binding.