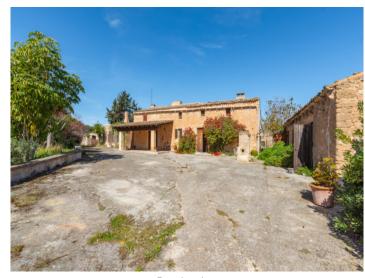

The finca itself consists of diverse buildings with a total constructed area of 673 sqm positioned on the east side of the land. The main building with 206 sqm has been partly converted into a residential house, and is presently a mix of renovated rooms, and rustic rooms in their original condition. Next to the main house there are various old stone barns currently used for storage, but which could be adapted to suit the needs of the new owner.

Access

Exterior view

Well

Unique finca property of almost 50 hectares with existing buildings in the

Aerial view

All information is cornection as set of off all of Gage. Errors and prior sale excepted. This prospectus is purely for information purposes. Only the notarized deed of sale is legally binding.

Plot

Exterior view

Access

Exterior view

Exterior view

All information is correct to the best of our knowledge. Errors and prior sale excepted. This prospectus is purely for information purposes. Only the notarized deed of sale is legally binding.