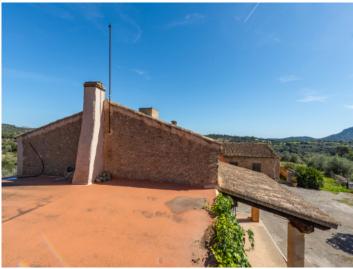

The finca itself consists of diverse buildings with a total constructed area of 673 sqm positioned on the east side of the land. The main building with 206 sqm has been partly converted into a residential house, and is presently a mix of renovated rooms, and rustic rooms in their original condition. Next to the main house there are various old stone barns currently used for storage, but which could be adapted to suit the needs of the new owner.

Plot

Exterior view

Access

Exterior view

Exterior view

All information is correct to the best of our knowledge. Errors and prior sale excepted. This prospectus is purely for information purposes. Only the notarized deed of sale is legally binding.

Surroundings

Terrace

Exterior view

View

All information is correct to the best of our knowledge. Errors and prior sale excepted. This prospectus is purely for information purposes. Only the notarized deed of sale is legally binding.