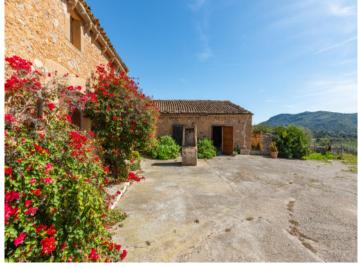

The finca itself consists of diverse buildings with a total constructed area of 673 sqm positioned on the east side of the land. The main building with 206 sqm has been partly converted into a residential house, and is presently a mix of renovated rooms, and rustic rooms in their original condition. Next to the main house there are various old stone barns currently used for storage, but which could be adapted to suit the needs of the new owner.

Plot

Exterior view

Access

Exterior view

Exterior view

All information is correct to the best of our knowledge. Errors and prior sale excepted. This prospectus is purely for information purposes. Only the notarized deed of sale is legally binding.

Surroundings

Terrace

Exterior view

View

All information is correct to the best of our knowledge. Errors and prior sale excepted. This prospectus is purely for information purposes. Only the notarized deed of sale is legally binding.