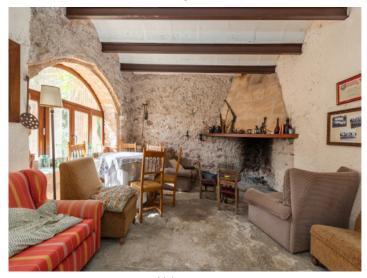

The finca itself consists of diverse buildings with a total constructed area of 673 sqm positioned on the east side of the land. The main building with 206 sqm has been partly converted into a residential house, and is presently a mix of renovated rooms, and rustic rooms in their original condition. Next to the main house there are various old stone barns currently used for storage, but which could be adapted to suit the needs of the new owner.

Dining area

Living room

Living room

Kitchen

All information is correct to the best of our knowledge. Errors and prior sale excepted. This prospectus is purely for information purposes. Only the notarized deed of sale is legally binding.