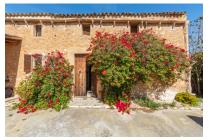

The finca itself consists of diverse buildings with a total constructed area of 673 sqm positioned on the east side of the land. The main building with 206 sqm has been partly converted into a residential house, and is presently a mix of renovated rooms, and rustic rooms in their original condition. Next to the main house there are various old stone barns currently used for storage, but which could be adapted to suit the needs of the new owner.

Access

Exterior view

Well

Unique finca property of almost 50 hectares with existing buildings in the

Aerial view

All information is cornection as set of off all of Gage. Errors and prior sale excepted. This prospectus is purely for information purposes. Only the notarized deed of sale is legally binding.

Plot

Exterior view

Access

Exterior view

Exterior view

All information is correct to the best of our knowledge. Errors and prior sale excepted. This prospectus is purely for information purposes. Only the notarized deed of sale is legally binding.