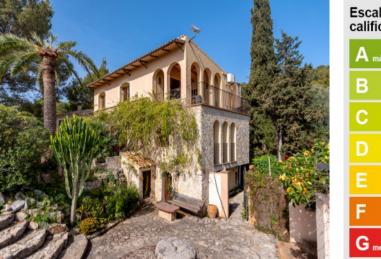

# Country house with garage, pool, and fantastic panoramic views in Selva

| constructed area:<br>plot area:<br>bedrooms:<br>bathrooms: | 380 m <sup>2</sup><br>2.400 m <sup>2</sup><br>4<br>3 | swimming pool:<br>energy certificate: | √<br>e      |
|------------------------------------------------------------|------------------------------------------------------|---------------------------------------|-------------|
| sea view:                                                  | -                                                    | price:                                | € 1,500,000 |

Energy certification

All information is correct to the best of our knowledge. Errors and prior sale excepted. This prospectus is purely for information purposes. Only the notarized deed of sale is legally binding.