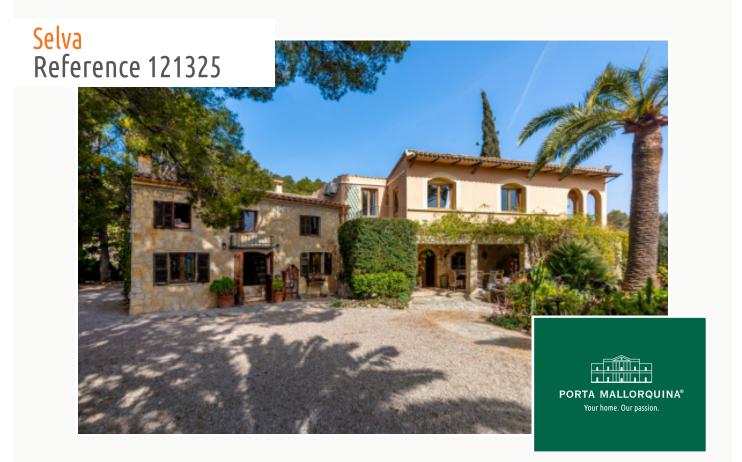

# Country house with garage, pool, and fantastic panoramic views in Selva

| constructed area:<br>plot area:<br>bedrooms:<br>bathrooms: | 380 m <sup>2</sup><br>2.400 m <sup>2</sup><br>4<br>3 | swimming pool:<br>energy certificate: | √<br>e      |
|------------------------------------------------------------|------------------------------------------------------|---------------------------------------|-------------|
| sea view:                                                  | -                                                    | price:                                | € 1,500,000 |

### **Details:**

Discover your dream countryside retreat in Selva, Mallorca, on the edge of the Tramuntana Mountains with breathtaking panoramic views stretching across the plain all the way to the Bay of Alcudia.

Experience the tranquility of countryside living while taking advantage of the proximity to amenities and the charm of the village of Selva. Don't miss the opportunity to secure this perfect retreat in the heart of Mallorca.