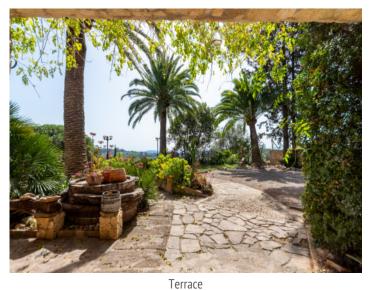

Step outside into the generous outdoor space, where you'll discover a covered seating area with a BBQ, a covered terrace directly adjacent to the house, a sun-drenched terrace by the nearly 40m2 pool, and various retreat spots. Enjoy the beautifully landscaped garden with Mediterranean trees and plants, providing a picturesque backdrop. A garage space completes the offering.

Beautiful pool in a very nice scenery

Pool

Pool

Terrace

Terrace

All information is correct to the best of our knowledge. Errors and prior sale excepted. This prospectus is purely for information purposes. Only the notarized deed of sale is legally binding.