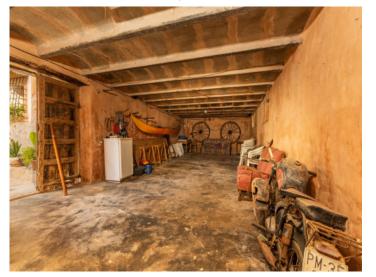

The side wing of the building is divided into a spacious workshop/storage area, from which one can access a separate backyard with outdoor kitchen, barbecue, wood-burning oven and old stables. On the other side extends a sensational barn area with mezzanine and exit to the garden plot.

Entrance to the patio

Lovely terrace

Stunning panoramic views

Storage

Traditional dining area

Redroom

All information is correct to the best of our knowledge. Errors and prior sale excepted. This prospectus is purely for information purposes. Only the notarized deed of sale is legally binding.