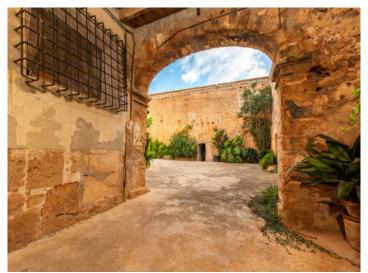

The entrance gate leads through a classic round arch into the lovingly designed, planted, and private courtyard, from which one has access to all adjacent building parts.

The property, in the style of a quadrangular courtyard, is divided into 2 separate residential units, opposite each other, ready for occupancy.

Entrance to the patio

Lovely terrace

Stunning panoramic views

Storage

Traditional dining area

Redroom

All information is correct to the best of our knowledge. Errors and prior sale excepted. This prospectus is purely for information purposes. Only the notarized deed of sale is legally binding.