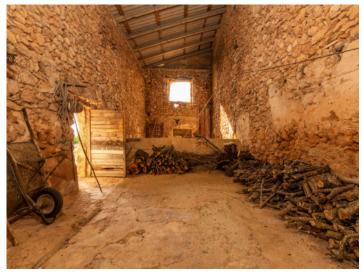

The side wing of the building is divided into a spacious workshop/storage area, from which one can access a separate backyard with outdoor kitchen, barbecue, wood-burning oven and old stables. On the other side extends a sensational barn area with mezzanine and exit to the garden plot.

Entrance to the patio

Lovely terrace

Stunning panoramic views

Storage

Traditional dining area

Redroom

All information is correct to the best of our knowledge. Errors and prior sale excepted. This prospectus is purely for information purposes. Only the notarized deed of sale is legally binding.

Entrance

Storage

Exterior view

Energy certificate