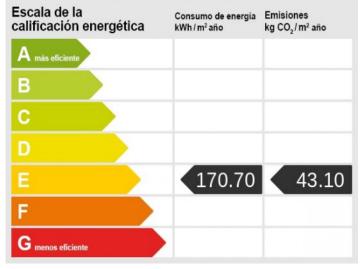

# Historic finca-property with sea views near Palma

constructed area: 1.069 m<sup>2</sup> swimming pool:

plot area: 40.753 m<sup>2</sup> energy certificate: e

bedrooms: 8 bathrooms: 2

sea view: - **price: € 1,990,000.-**

Entrance

Storage

Exterior view

Energy certificate