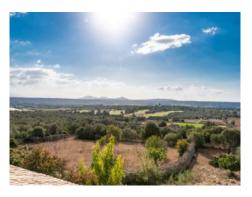

The spacious roof terrace offers a fantastic view from the surrounding countryside to Palma.

The 40,000 sqm property has its own well and a variety of typical fruit trees such as citrus, fig, olive or almond, among others.

#### **Location & surrounding area:**

Puntiro is a villa area which geographically belongs to the village of Portol. This wonderful little place is part of the municipality of Marratxi and is situated on a hill between the villages of Sa Cabaneta, Santa Maria del Cami and Marratxi. All its plots of land have have an area of between 7.000 and 9.000 sqm and, due to its elevated location its properties enjoy fantastic sweeping views. Puntiro is also to be recommended to golfers as the golf course of the same name is only about 1 km distant. The island capital Palma and the airport are only 12 minutes drive away.