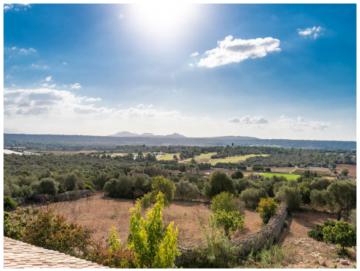

The spacious roof terrace offers a fantastic view from the surrounding countryside to Palma.

The 40,000 sqm property has its own well and a variety of typical fruit trees such as citrus, fig, olive or almond, among others.

#### **Location & surrounding area:**

Puntiro is a villa area which geographically belongs to the village of Portol. This wonderful little place is part of the municipality of Marratxi and is situated on a hill between the villages of Sa Cabaneta, Santa Maria del Cami and Marratxi. All its plots of land have have an area of between 7.000 and 9.000 sqm and, due to its elevated location its properties enjoy fantastic sweeping views. Puntiro is also to be recommended to golfers as the golf course of the same name is only about 1 km distant. The island capital Palma and the airport are only 12 minutes drive away.