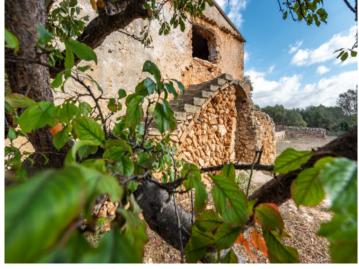

The building, which dates back to the 19th century, holds 11 rooms in the converted living areas alone. Upstairs are 4 more unfinished rooms and an additional huge room which can be converted into even more usable / or living space.

The spacious roof terrace offers a fantastic view from the surrounding countryside to Palma.

The 40,000 sqm property has its own well and a variety of typical fruit trees such as citrus, fig, olive or almond, among others.