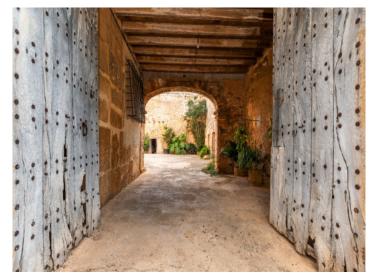

The entrance gate leads through a classic round arch into the lovingly designed, planted, and private courtyard, from which one has access to all adjacent building parts.

The property, in the style of a quadrangular courtyard, is divided into 2 separate residential units, opposite each other, ready for occupancy.

Entrance to the patio

Lovely terrace

Stunning panoramic views

Storage

Traditional dining area

Redroom

All information is correct to the best of our knowledge. Errors and prior sale excepted. This prospectus is purely for information purposes. Only the notarized deed of sale is legally binding.

Entrance

Storage

Exterior view

Energy certificate