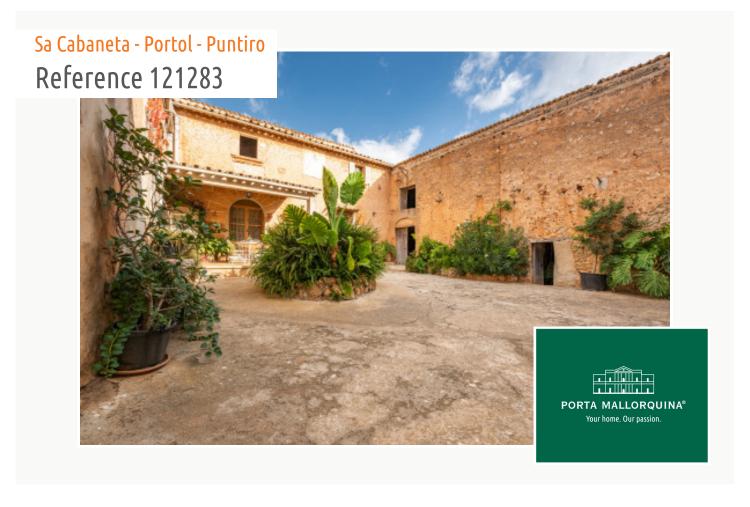

The entrance gate leads through a classic round arch into the lovingly designed, planted, and private courtyard, from which one has access to all adjacent building parts.

The property, in the style of a quadrangular courtyard, is divided into 2 separate residential units, opposite each other, ready for occupancy.

The building, which dates back to the 19th century, holds 11 rooms in the converted living areas alone. Upstairs are 4 more unfinished rooms and an additional huge room which can be converted into even more usable / or living space.