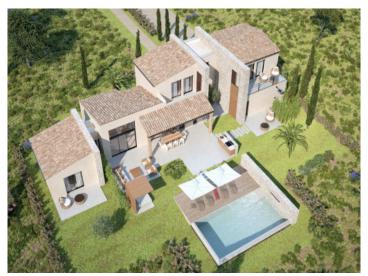

#### **Details:**

This new project foresees an enchanting finca and is situated between the villages of Llucmajor and Campos. It was submitted for approval and licencing six months ago.

It will have a constructed area of approx. 300 sqm and a living space of 140 sqm including 3 bedrooms and 3 bathrooms, with the special highlight of an infinity pool providing refreshment on hotter summer days. There will also be a relaxing sauna and 2 garage parking spaces.

The 19.900 sqm plot is located in a very quiet area surrounded by wonderful Mallorcan landscape, the ideal property for those seeking tranquility and relaxation.

Its exact price will depend upon the specifications required by its new owners, and many details can still be amended to fulfill their personal wishes.

## Campos Reference 121026

View from above

Floor plan ground floor

Floor plan upper flor

Large outdoor area

Exterior view

Exterior view

All information is correct to the best of our knowledge. Errors and prior sale excepted. This prospectus is purely for information purposes. Only the notarized deed of sale is legally binding.