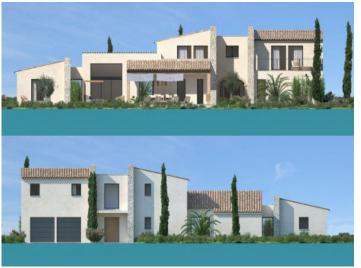

#### **Details:**

This new project foresees an enchanting finca and is situated between the villages of Llucmajor and Campos. It was submitted for approval and licencing six months ago.

It will have a constructed area of approx. 300 sqm and a living space of 140 sqm including 3 bedrooms and 3 bathrooms, with the special highlight of an infinity pool providing refreshment on hotter summer days. There will also be a relaxing sauna and 2 garage parking spaces.

The 19.900 sqm plot is located in a very quiet area surrounded by wonderful Mallorcan landscape, the ideal property for those seeking tranquility and relaxation.

Its exact price will depend upon the specifications required by its new owners, and many details can still be amended to fulfill their personal wishes.