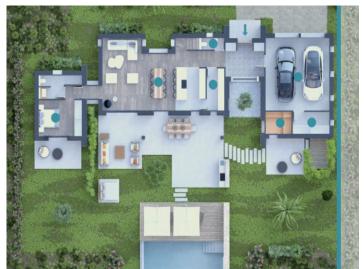

## Campos Reference 121026

View from above

Floor plan ground floor

Floor plan upper flor

Large outdoor area

Exterior view

Exterior view

All information is correct to the best of our knowledge. Errors and prior sale excepted. This prospectus is purely for information purposes. Only the notarized deed of sale is legally binding.

#### **Details:**

This new project foresees an enchanting finca and is situated between the villages of Llucmajor and Campos. It was submitted for approval and licencing six months ago.

It will have a constructed area of approx. 300 sqm and a living space of 140 sqm including 3 bedrooms and 3 bathrooms, with the special highlight of an infinity pool providing refreshment on hotter summer days. There will also be a relaxing sauna and 2 garage parking spaces.