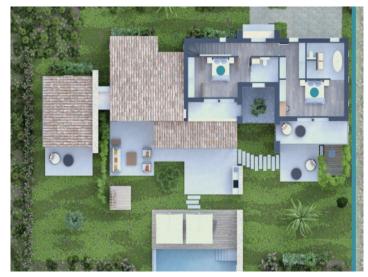

## Campos Reference 121026

View from above

Floor plan ground floor

Floor plan upper flor

Large outdoor area

Exterior view

Exterior view

All information is correct to the best of our knowledge. Errors and prior sale excepted. This prospectus is purely for information purposes. Only the notarized deed of sale is legally binding.

#### **Details:**

This new project foresees an enchanting finca and is situated between the villages of Llucmajor and Campos. It was submitted for approval and licencing six months ago.

It will have a constructed area of approx. 300 sqm and a living space of 140 sqm including 3 bedrooms and 3 bathrooms, with the special highlight of an infinity pool providing refreshment on hotter summer days. There will also be a relaxing sauna and 2 garage parking spaces.