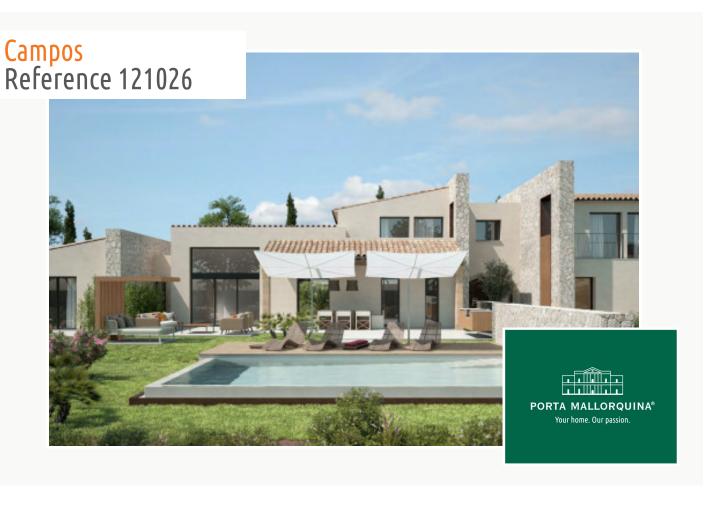

#### Campos Reference 121026

#### **Details:**

This new project foresees an enchanting finca and is situated between the villages of Llucmajor and Campos. It was submitted for approval and licencing six months ago.

It will have a constructed area of approx. 300 sqm and a living space of 140 sqm including 3 bedrooms and 3 bathrooms, with the special highlight of an infinity pool providing refreshment on hotter summer days. There will also be a relaxing sauna and 2 garage parking spaces.

The 19.900 sqm plot is located in a very quiet area surrounded by wonderful Mallorcan landscape, the ideal property for those seeking tranquility and relaxation.

Its exact price will depend upon the specifications required by its new owners, and many details can still be amended to fulfill their personal wishes.