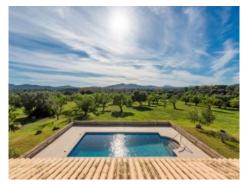

The expansive exterior area of the finca offers both covered and open terraces, inviting to relax and enjoy, and the well-maintained garden with diverse fruit trees and a 50 sqm saltwater pool creates a real Mediterranean atmosphere of well-being.

Views to the spacious garden and the pool from the balcony

Views from the pool to the terrace

Covered terrace with pool views

Well-tended garden

Open living and dining area with terrace access

One of two open living and dining areas