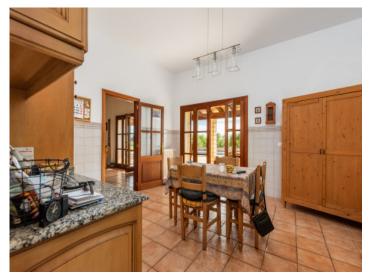

The living space of each of these units is distributed, on the ground level, over a spacious living/dining area, a practical utility room, 2 comfortable bedrooms, a bathroom, and a guest WC. One of the units also has a spacious, rustic-style kitchen inviting to enjoy communal cooking.

All information is correct to the best of our knowledge. Errors and prior sale excepted. This prospectus is purely for information purposes. Only the notarized deed of sale is legally binding.

Kitchen with balcony access