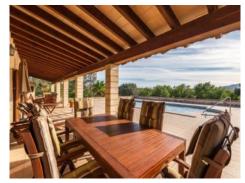

The expansive exterior area of the finca offers both covered and open terraces, inviting to relax and enjoy, and the well-maintained garden with diverse fruit trees and a 50 sqm saltwater pool creates a real Mediterranean atmosphere of well-being.

Views to the spacious garden and the pool from the balcony

Views from the pool to the terrace

Covered terrace with pool views

Well-tended garden

Open living and dining area with terrace access

One of two open living and dining areas