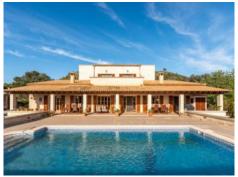

The expansive exterior area of the finca offers both covered and open terraces, inviting to relax and enjoy, and the well-maintained garden with diverse fruit trees and a 50 sqm saltwater pool creates a real Mediterranean atmosphere of well-being.

Views to the spacious garden and the pool from the balcony

Views from the pool to the terrace

Covered terrace with pool views

Well-tended garden

Open living and dining area with terrace access

One of two open living and dining areas