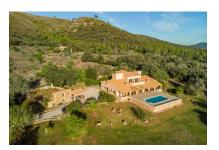

# Dream finca with mature trees and pool near Arta

constructed area: 600 m<sup>2</sup> swimming pool:

plot area: 22.460 m<sup>2</sup> energy certificate: e

bedrooms: 6 bathrooms: 4

sea view: - **price: € 1,499,000.-**

#### **Details:**

This wonderful finca is located only a few minutes from Artá and offers a lovely idyllic setting surrounded by Mallorca's beautiful landscape. Built in 2002 is characterised by a successful combination of Mallorcan and German architecture, and is currently divided into 2 identical residential units.

The expansive exterior area of the finca offers both covered and open terraces, inviting to relax and enjoy, and the well-maintained garden with diverse fruit trees and a 50 sqm saltwater pool creates a real Mediterranean atmosphere of well-being.

Sunny balcony

Bird's-eye-views to the finca

Floorplan

Energy certificate