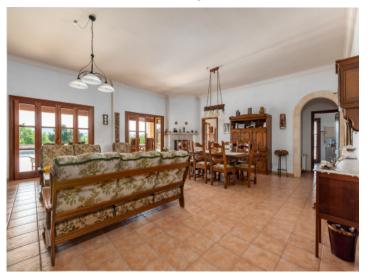

The living space of each of these units is distributed, on the ground level, over a spacious living/dining area, a practical utility room, 2 comfortable bedrooms, a bathroom, and a guest WC. One of the units also has a spacious, rustic-style kitchen inviting to enjoy communal cooking.

Views to the spacious garden and the pool from the balcony

Views from the pool to the terrace

Covered terrace with pool views

Well-tended garden

Open living and dining area with terrace access

One of two open living and dining areas