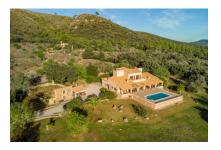

The expansive exterior area of the finca offers both covered and open terraces, inviting to relax and enjoy, and the well-maintained garden with diverse fruit trees and a 50 sqm saltwater pool creates a real Mediterranean atmosphere of well-being.

Sunny balcony

Bird's-eye-views to the finca

Floorplan

Energy certificate