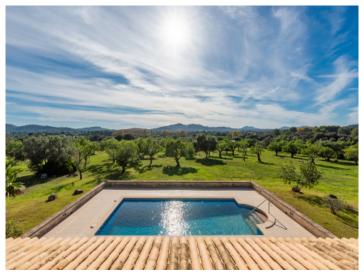

The expansive exterior area of the finca offers both covered and open terraces, inviting to relax and enjoy, and the well-maintained garden with diverse fruit trees and a 50 sqm saltwater pool creates a real Mediterranean atmosphere of well-being.

Views to the spacious garden and the pool from the balcony

Views from the pool to the terrace

Covered terrace with pool views

Well-tended garden

Open living and dining area with terrace access

One of two open living and dining areas