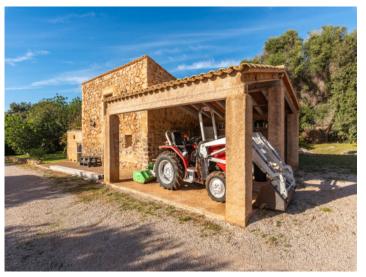

On the plot there is also a small annex building which could be used as a storage and/or house-technology room, and 4 garage parking spaces.

The property is surrounded by a charming natural-stone wall, ensuring ample privacy. Further features include a private water source, mains power, oil-fired central heating, a heat pump for hot water, a solar energy system, automatic garden irrigation, a water-decalcification unit, an automatic gate, and SAT-TV and internet.

Entrance from the finca

Drive leads to the finca

Four garages for the cars

Carport built with natural stones

Large terrace

Pool views from the balcony

All information is correct to the best of our knowledge. Errors and prior sale excepted. This prospectus is purely for information purposes. Only the notarized deed of sale is legally binding.