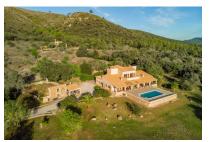

# Dream finca with mature trees and pool near Arta

constructed area: 600 m<sup>2</sup> swimming pool:

plot area: 22.460 m<sup>2</sup> energy certificate: e

bedrooms: 6 bathrooms: 4

sea view: - **price: € 1,499,000.-**

#### **Details:**

This wonderful finca is located only a few minutes from Artá and offers a lovely idyllic setting surrounded by Mallorca's beautiful landscape. Built in 2002 is characterised by a successful combination of Mallorcan and German architecture, and is currently divided into 2 identical residential units.

The expansive exterior area of the finca offers both covered and open terraces, inviting to relax and enjoy, and the well-maintained garden with diverse fruit trees and a 50 sqm saltwater pool creates a real Mediterranean atmosphere of well-being.

Sunny balcony

Bird's-eye-views to the finca

Floorplan

Energy certificate