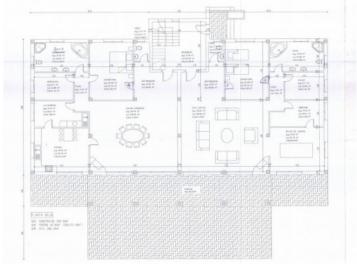

The living space of each of these units is distributed, on the ground level, over a spacious living/dining area, a practical utility room, 2 comfortable bedrooms, a bathroom, and a guest WC. One of the units also has a spacious, rustic-style kitchen inviting to enjoy communal cooking.

Housed on the upper floor there are 2 further bedrooms with private en-suite bathrooms and access to a large terrace. From here breathtaking panoramic views of the hilly landscape and the imposing castle- mountain of Artá can be enjoyed.

Sunny balcony

Bird's-eye-views to the finca

Floorplan

Energy certificate