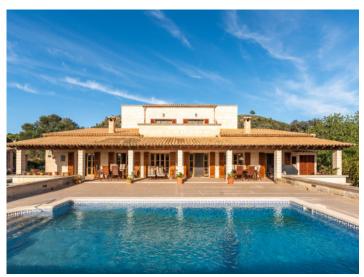

# Dream finca with mature trees and pool near Arta

constructed area: 600 m<sup>2</sup> swimming pool:

plot area: 22.460 m<sup>2</sup> energy certificate: e

bedrooms: 6 bathrooms: 4

sea view: - **price: € 1,499,000.-**

#### **Details:**

This wonderful finca is located only a few minutes from Artá and offers a lovely idyllic setting surrounded by Mallorca's beautiful landscape. Built in 2002 is characterised by a successful combination of Mallorcan and German architecture, and is currently divided into 2 identical residential units.

The expansive exterior area of the finca offers both covered and open terraces, inviting to relax and enjoy, and the well-maintained garden with diverse fruit trees and a 50 sqm saltwater pool creates a real Mediterranean atmosphere of well-being.