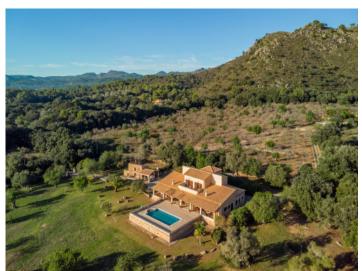

The expansive exterior area of the finca offers both covered and open terraces, inviting to relax and enjoy, and the well-maintained garden with diverse fruit trees and a 50 sqm saltwater pool creates a real Mediterranean atmosphere of well-being.

Sunny balcony

Bird's-eye-views to the finca

Floorplan

Energy certificate