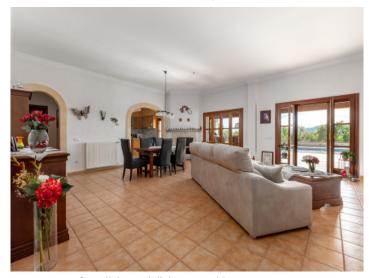

The living space of each of these units is distributed, on the ground level, over a spacious living/dining area, a practical utility room, 2 comfortable bedrooms, a bathroom, and a guest WC. One of the units also has a spacious, rustic-style kitchen inviting to enjoy communal cooking.

Views to the spacious garden and the pool from the balcony

Views from the pool to the terrace

Covered terrace with pool views

Well-tended garden

Open living and dining area with terrace access

One of two open living and dining areas