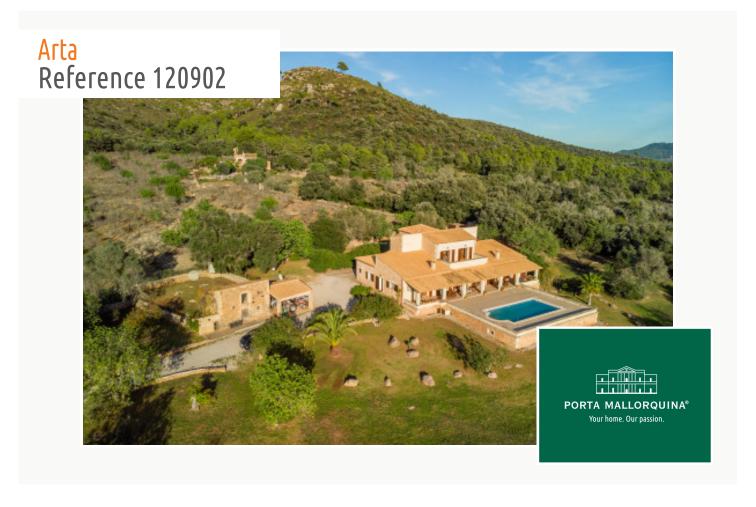

# Dream finca with mature trees and pool near Arta

constructed area: 600 m<sup>2</sup> swimming pool:

plot area: 22.460 m<sup>2</sup> energy certificate: e

bedrooms: 6 bathrooms: 4

sea view: - **price: € 1,499,000.-**

#### **Details:**

This wonderful finca is located only a few minutes from Artá and offers a lovely idyllic setting surrounded by Mallorca's beautiful landscape. Built in 2002 is characterised by a successful combination of Mallorcan and German architecture, and is currently divided into 2 identical residential units.

The expansive exterior area of the finca offers both covered and open terraces, inviting to relax and enjoy, and the well-maintained garden with diverse fruit trees and a 50 sqm saltwater pool creates a real Mediterranean atmosphere of well-being.

Sunny balcony

Bird's-eye-views to the finca

Floorplan

Energy certificate