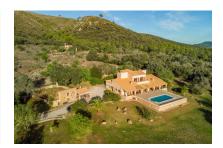

# Dream finca with mature trees and pool near Arta

constructed area: 600 m<sup>2</sup> swimming pool:

plot area: 22.460 m<sup>2</sup> energy certificate: e

bedrooms: 6 bathrooms: 4

sea view: - **price: € 1,499,000.-**

#### **Details:**

This wonderful finca is located only a few minutes from Artá and offers a lovely idyllic setting surrounded by Mallorca's beautiful landscape. Built in 2002 is characterised by a successful combination of Mallorcan and German architecture, and is currently divided into 2 identical residential units.

The expansive exterior area of the finca offers both covered and open terraces, inviting to relax and enjoy, and the well-maintained garden with diverse fruit trees and a 50 sqm saltwater pool creates a real Mediterranean atmosphere of well-being.

Sunny balcony

Bird's-eye-views to the finca

Floorplan

Energy certificate