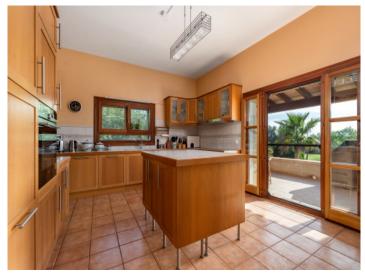

The living space of each of these units is distributed, on the ground level, over a spacious living/dining area, a practical utility room, 2 comfortable bedrooms, a bathroom, and a guest WC. One of the units also has a spacious, rustic-style kitchen inviting to enjoy communal cooking.

All information is correct to the best of our knowledge. Errors and prior sale excepted. This prospectus is purely for information purposes. Only the notarized deed of sale is legally binding.

Kitchen with balcony access

Kitchen with terrace access

Bright bedroom

Cosy bedroom

Bathroom with bathtub

Bathroom with shower

All information is correct to the best of our knowledge. Errors and prior sale excepted. This prospectus is purely for information purposes. Only the notarized deed of sale is legally binding.