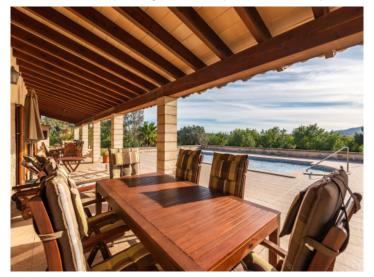

The expansive exterior area of the finca offers both covered and open terraces, inviting to relax and enjoy, and the well-maintained garden with diverse fruit trees and a 50 sqm saltwater pool creates a real Mediterranean atmosphere of well-being.

Views to the spacious garden and the pool from the balcony

Views from the pool to the terrace

Covered terrace with pool views

Well-tended garden

Open living and dining area with terrace access

One of two open living and dining areas