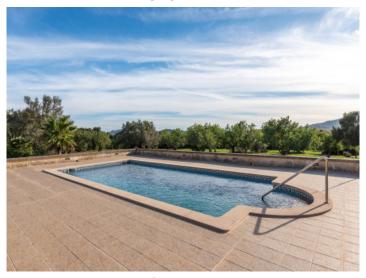

The expansive exterior area of the finca offers both covered and open terraces, inviting to relax and enjoy, and the well-maintained garden with diverse fruit trees and a 50 sqm saltwater pool creates a real Mediterranean atmosphere of well-being.

Views to the spacious garden and the pool from the balcony

Views from the pool to the terrace

Covered terrace with pool views

Well-tended garden

Open living and dining area with terrace access

One of two open living and dining areas