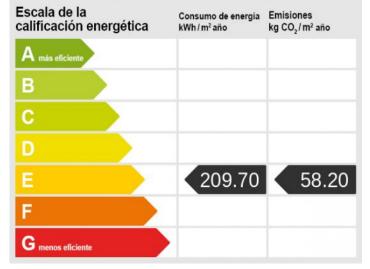

# Dream finca with mature trees and pool near Arta

constructed area: 600 m<sup>2</sup> swimming pool:

plot area: 22.460 m<sup>2</sup> energy certificate: e

bedrooms: 6 bathrooms: 4

sea view: - **price: € 1,499,000.-**

Sunny balcony

Bird's-eye-views to the finca

Floorplan

Energy certificate