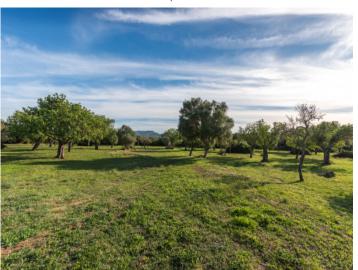

The expansive exterior area of the finca offers both covered and open terraces, inviting to relax and enjoy, and the well-maintained garden with diverse fruit trees and a 50 sqm saltwater pool creates a real Mediterranean atmosphere of well-being.

On the plot there is also a small annex building which could be used as a storage and/or house-technology room, and 4 garage parking spaces.

The property is surrounded by a charming natural-stone wall, ensuring ample privacy. Further features include a private water source, mains power, oil-fired central heating, a heat pump for hot water, a solar energy system, automatic garden irrigation, a water-decalcification unit, an automatic gate, and SAT-TV and internet.