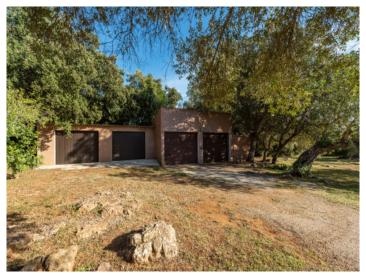

On the plot there is also a small annex building which could be used as a storage and/or house-technology room, and 4 garage parking spaces.

The property is surrounded by a charming natural-stone wall, ensuring ample privacy. Further features include a private water source, mains power, oil-fired central heating, a heat pump for hot water, a solar energy system, automatic garden irrigation, a water-decalcification unit, an automatic gate, and SAT-TV and internet.

Entrance from the finca

Drive leads to the finca

Four garages for the cars

Carport built with natural stones

Large terrace

Pool views from the balcony

All information is correct to the best of our knowledge. Errors and prior sale excepted. This prospectus is purely for information purposes. Only the notarized deed of sale is legally binding.