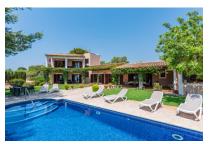

#### **Details:**

This fantastic finca stands on an approx. 16.000 sqm plot of land in a prime location near Portocolom and presents a comfortable retreat with great privacy. Due to its somewhat elevated position it enjoys breathtaking views of the sea and the green Mediterranean landscape. The charming harbour of Portocolom, the Vall d'or golf course, turquoise-blue bays, and exclusive restaurants and shops can all be reached within a few minutes.

Stairs lead to the upper level with 2 further double bedrooms and 2 bathrooms, one of which is en suite. Both bedrooms have direct access to a covered terrace with breathtaking views.

In the established garden the lovely tree population provides ample shady places, and a real oasis of well-being has been created by diverse terraces inviting to relax and enjoy. The beautiful exterior area also contains a large pool and a barbecue zone. Truly the perfect property to enjoy the authentic Mallorcan way of life!