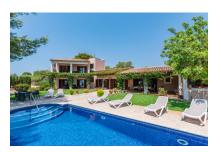

Upon entering its Mallorcan charm is immediately recognised, with large windows offering wonderful sweeping views over the garden as far as the sea.

On the ground floor is the openly-designed living/dining area with panoramic windows and adjoining kitchen with access to an inviting terrace with seating possibilities. In the right wing of the house are 2 bedrooms, one with en-suite bedroom, and a guest WC. Also on this level is a large room with natural light currently used for storage, a utility room, and a further bathroom.

Stairs lead to the upper level with 2 further double bedrooms and 2 bathrooms, one of which is en suite. Both bedrooms have direct access to a covered terrace with breathtaking views.

In the established garden the lovely tree population provides ample shady places, and a real oasis of well-being has been created by diverse terraces inviting to relax and enjoy. The beautiful exterior area also contains a large pool and a barbecue zone. Truly the perfect property to enjoy the authentic Mallorcan way of life!

Finca from a birds-eye view

Beautiful garden and pool area

Covered dining area

Inviting pool area

Amazing sea view

Balcony with pool and sea view

Covered terrace

Entrance area