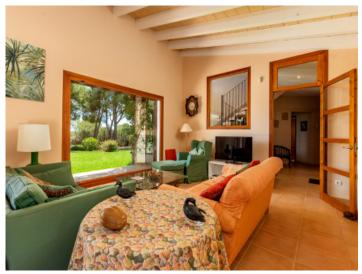

Upon entering its Mallorcan charm is immediately recognised, with large windows offering wonderful sweeping views over the garden as far as the sea.

On the ground floor is the openly-designed living/dining area with panoramic windows and adjoining kitchen with access to an inviting terrace with seating possibilities. In the right wing of the house are 2 bedrooms, one with en-suite bedroom, and a guest WC. Also on this level is a large room with natural light currently used for storage, a utility room, and a further bathroom.

Open living and dining area with garden access

Open living and dining area with garden access

Bright kitchen with garden views

One of 4 bedrooms

One of 4 bedrooms

One of 4 bedrooms

One of 4 bathrooms

One of 4 bathrooms