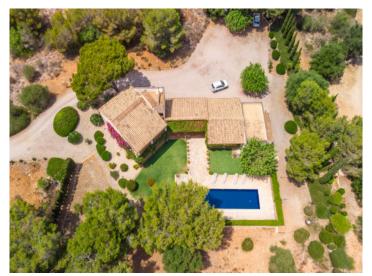

Finca from a birds-eye view

Beautiful garden and pool area

Covered dining area

Inviting pool area

Amazing sea view

Balcony with pool and sea view

Covered terrace

Entrance area

Splendid sea view

Very nice garden

Old tree and plant population

Pool area with sun loungers

Natural stone flooring a around th epool

Driveway to the finca

Finca from a birds-eye view

Energy certificate

Garden

Finca from a birds-eye view

Drive way to the property

Bathroom

View

View

Bedroom

Drive way

Finca from a birds-eye view

Utility room