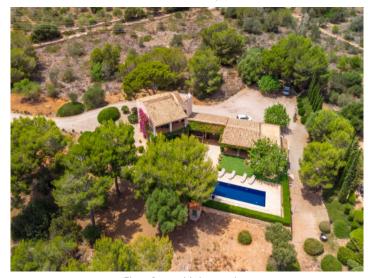

Finca from a birds-eye view

Beautiful garden and pool area

Covered dining area

Inviting pool area

Amazing sea view

Balcony with pool and sea view

Covered terrace

Entrance area

Splendid sea view

Very nice garden

Old tree and plant population

Pool area with sun loungers

Natural stone flooring a around th epool

Driveway to the finca

Finca from a birds-eye view

Energy certificate

Garden

Finca from a birds-eye view

Drive way to the property

Bathroom

View

View

Bedroom

Drive way

Finca from a birds-eye view

Utility room