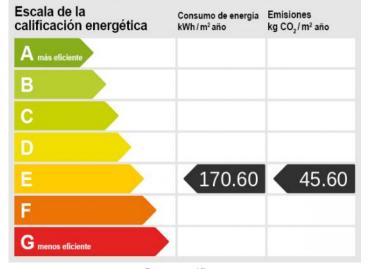

# Mediterranean finca with touristic rental licence and spectacular sea views on the outskirts of Portocolom

constructed area: 345 m<sup>2</sup> swimming pool:

plot area: 15.902 m<sup>2</sup> energy certificate: e

Splendid sea view

Very nice garden

Old tree and plant population

Pool area with sun loungers

Natural stone flooring a around th epool

Driveway to the finca

Finca from a birds-eye view

Energy certificate