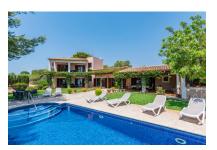

#### **Details:**

This fantastic finca stands on an approx. 16.000 sqm plot of land in a prime location near Portocolom and presents a comfortable retreat with great privacy. Due to its somewhat elevated position it enjoys breathtaking views of the sea and the green Mediterranean landscape. The charming harbour of Portocolom, the Vall d'or golf course, turquoise-blue bays, and exclusive restaurants and shops can all be reached within a few minutes.

Stairs lead to the upper level with 2 further double bedrooms and 2 bathrooms, one of which is en suite. Both bedrooms have direct access to a covered terrace with breathtaking views.

In the established garden the lovely tree population provides ample shady places, and a real oasis of well-being has been created by diverse terraces inviting to relax and enjoy. The beautiful exterior area also contains a large pool and a barbecue zone. Truly the perfect property to enjoy the authentic Mallorcan way of life!