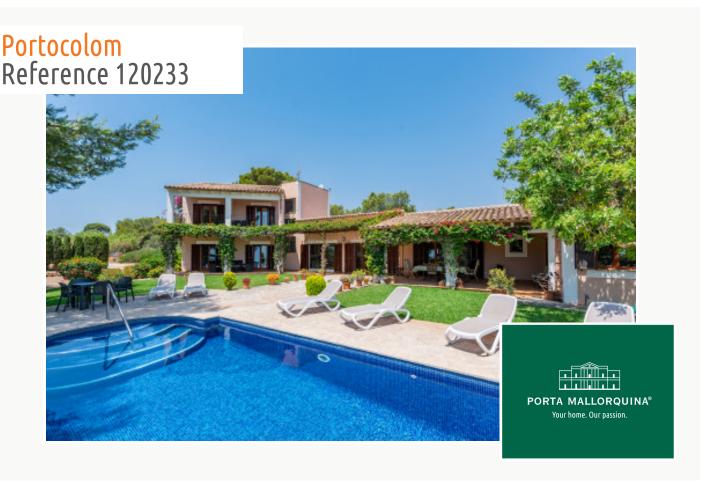

#### **Details:**

This fantastic finca stands on an approx. 16.000 sqm plot of land in a prime location near Portocolom and presents a comfortable retreat with great privacy. Due to its somewhat elevated position it enjoys breathtaking views of the sea and the green Mediterranean landscape. The charming harbour of Portocolom, the Vall d'or golf course, turquoise-blue bays, and exclusive restaurants and shops can all be reached within a few minutes.

Upon entering its Mallorcan charm is immediately recognised, with large windows offering wonderful sweeping views over the garden as far as the sea.

On the ground floor is the openly-designed living/dining area with panoramic windows and adjoining kitchen with access to an inviting terrace with seating possibilities. In the right wing of the house are 2 bedrooms, one with en-suite bedroom, and a guest WC. Also on this level is a large room with natural light currently used for storage, a utility room, and a further bathroom.

Stairs lead to the upper level with 2 further double bedrooms and 2 bathrooms, one of which is en suite. Both bedrooms have direct access to a covered terrace with breathtaking views.

In the established garden the lovely tree population provides ample shady places, and a real oasis of well-being has been created by diverse terraces inviting to relax and enjoy. The beautiful exterior area also contains a large pool and a barbecue zone. Truly the perfect property to enjoy the authentic Mallorcan way of life!

Finca from a birds-eye view

Beautiful garden and pool area

Covered dining area

Inviting pool area

Amazing sea view

Balcony with pool and sea view

Covered terrace

Entrance area