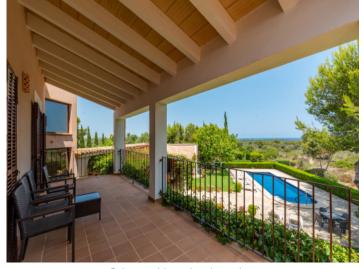

Stairs lead to the upper level with 2 further double bedrooms and 2 bathrooms, one of which is en suite. Both bedrooms have direct access to a covered terrace with breathtaking views.

In the established garden the lovely tree population provides ample shady places, and a real oasis of well-being has been created by diverse terraces inviting to relax and enjoy. The beautiful exterior area also contains a large pool and a barbecue zone. Truly the perfect property to enjoy the authentic Mallorcan way of life!

Finca from a birds-eye view

Beautiful garden and pool area

Covered dining area

Inviting pool area

Amazing sea view

Balcony with pool and sea view

Covered terrace

Entrance area