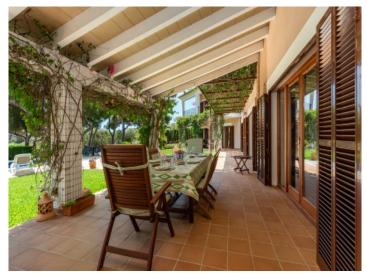

Upon entering its Mallorcan charm is immediately recognised, with large windows offering wonderful sweeping views over the garden as far as the sea.

On the ground floor is the openly-designed living/dining area with panoramic windows and adjoining kitchen with access to an inviting terrace with seating possibilities. In the right wing of the house are 2 bedrooms, one with en-suite bedroom, and a guest WC. Also on this level is a large room with natural light currently used for storage, a utility room, and a further bathroom.

Finca from a birds-eye view

Beautiful garden and pool area

Covered dining area

Inviting pool area

Amazing sea view

Balcony with pool and sea view

Covered terrace

Entrance area