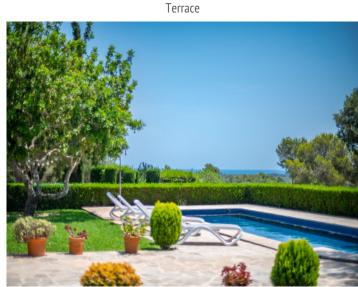

Stairs lead to the upper level with 2 further double bedrooms and 2 bathrooms, one of which is en suite. Both bedrooms have direct access to a covered terrace with breathtaking views.

In the established garden the lovely tree population provides ample shady places, and a real oasis of well-being has been created by diverse terraces inviting to relax and enjoy. The beautiful exterior area also contains a large pool and a barbecue zone. Truly the perfect property to enjoy the authentic Mallorcan way of life!

Finca from a birds-eye view

Beautiful garden and pool area

Covered dining area

Inviting pool area

Amazing sea view

Balcony with pool and sea view

Covered terrace

Entrance area

Splendid sea view

Very nice garden

Old tree and plant population

Pool area with sun loungers

Natural stone flooring a around th epool

Driveway to the finca

Finca from a birds-eye view

Energy certificate