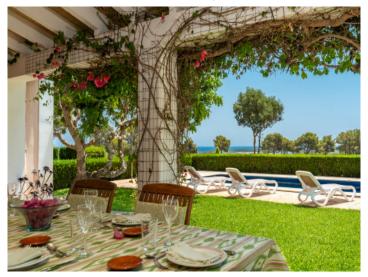

Upon entering its Mallorcan charm is immediately recognised, with large windows offering wonderful sweeping views over the garden as far as the sea.

On the ground floor is the openly-designed living/dining area with panoramic windows and adjoining kitchen with access to an inviting terrace with seating possibilities. In the right wing of the house are 2 bedrooms, one with en-suite bedroom, and a guest WC. Also on this level is a large room with natural light currently used for storage, a utility room, and a further bathroom.

Finca from a birds-eye view

Beautiful garden and pool area

Covered dining area

Inviting pool area

Amazing sea view

Balcony with pool and sea view

Covered terrace

Entrance area