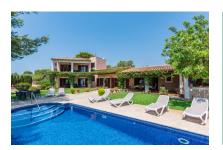

#### **Details:**

This fantastic finca stands on an approx. 16.000 sqm plot of land in a prime location near Portocolom and presents a comfortable retreat with great privacy. Due to its somewhat elevated position it enjoys breathtaking views of the sea and the green Mediterranean landscape. The charming harbour of Portocolom, the Vall d'or golf course, turquoise-blue bays, and exclusive restaurants and shops can all be reached within a few minutes.

Stairs lead to the upper level with 2 further double bedrooms and 2 bathrooms, one of which is en suite. Both bedrooms have direct access to a covered terrace with breathtaking views.

In the established garden the lovely tree population provides ample shady places, and a real oasis of well-being has been created by diverse terraces inviting to relax and enjoy. The beautiful exterior area also contains a large pool and a barbecue zone. Truly the perfect property to enjoy the authentic Mallorcan way of life!