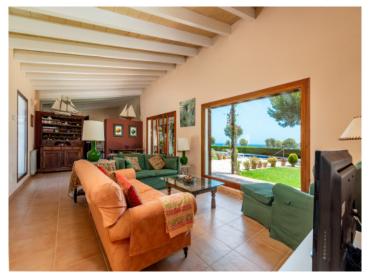

Upon entering its Mallorcan charm is immediately recognised, with large windows offering wonderful sweeping views over the garden as far as the sea.

On the ground floor is the openly-designed living/dining area with panoramic windows and adjoining kitchen with access to an inviting terrace with seating possibilities. In the right wing of the house are 2 bedrooms, one with en-suite bedroom, and a guest WC. Also on this level is a large room with natural light currently used for storage, a utility room, and a further bathroom.

Open living and dining area with garden access

Open living and dining area with garden access

Bright kitchen with garden views

One of 4 bedrooms

One of 4 bedrooms

One of 4 bedrooms

One of 4 bathrooms

One of 4 bathrooms