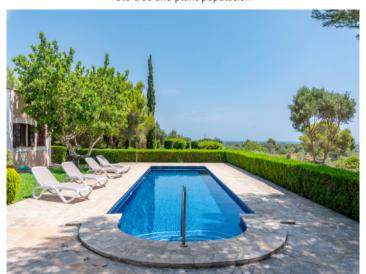

Stairs lead to the upper level with 2 further double bedrooms and 2 bathrooms, one of which is en suite. Both bedrooms have direct access to a covered terrace with breathtaking views.

In the established garden the lovely tree population provides ample shady places, and a real oasis of well-being has been created by diverse terraces inviting to relax and enjoy. The beautiful exterior area also contains a large pool and a barbecue zone. Truly the perfect property to enjoy the authentic Mallorcan way of life!

Finca from a birds-eye view

Beautiful garden and pool area

Covered dining area

Inviting pool area

Amazing sea view

Balcony with pool and sea view

Covered terrace

Entrance area

Splendid sea view

Very nice garden

Old tree and plant population

Pool area with sun loungers

Natural stone flooring a around th epool

Driveway to the finca

Finca from a birds-eye view

Energy certificate