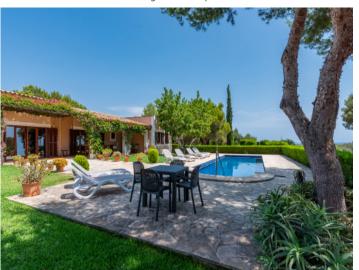

Stairs lead to the upper level with 2 further double bedrooms and 2 bathrooms, one of which is en suite. Both bedrooms have direct access to a covered terrace with breathtaking views.

In the established garden the lovely tree population provides ample shady places, and a real oasis of well-being has been created by diverse terraces inviting to relax and enjoy. The beautiful exterior area also contains a large pool and a barbecue zone. Truly the perfect property to enjoy the authentic Mallorcan way of life!

Finca from a birds-eye view

Beautiful garden and pool area

Covered dining area

Inviting pool area

Amazing sea view

Balcony with pool and sea view

Covered terrace

Entrance area