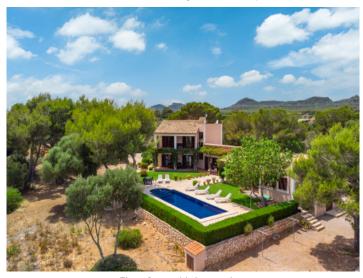

Finca from a birds-eye view

Beautiful garden and pool area

Covered dining area

Inviting pool area

Amazing sea view

Balcony with pool and sea view

Covered terrace

Entrance area

Splendid sea view

Very nice garden

Old tree and plant population

Pool area with sun loungers

Natural stone flooring a around th epool

Driveway to the finca

Finca from a birds-eye view

Energy certificate

Finca from a birds-eye view

Utility room