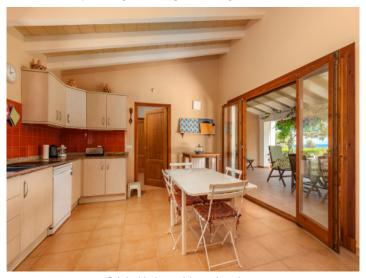

Upon entering its Mallorcan charm is immediately recognised, with large windows offering wonderful sweeping views over the garden as far as the sea.

On the ground floor is the openly-designed living/dining area with panoramic windows and adjoining kitchen with access to an inviting terrace with seating possibilities. In the right wing of the house are 2 bedrooms, one with en-suite bedroom, and a guest WC. Also on this level is a large room with natural light currently used for storage, a utility room, and a further bathroom.

Open living and dining area with garden access

Open living and dining area with garden access

Bright kitchen with garden views

One of 4 bedrooms

One of 4 bedrooms

One of 4 bedrooms

One of 4 bathrooms

One of 4 bathrooms