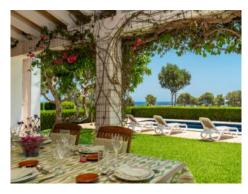

Upon entering its Mallorcan charm is immediately recognised, with large windows offering wonderful sweeping views over the garden as far as the sea.

On the ground floor is the openly-designed living/dining area with panoramic windows and adjoining kitchen with access to an inviting terrace with seating possibilities. In the right wing of the house are 2 bedrooms, one with en-suite bedroom, and a guest WC. Also on this level is a large room with natural light currently used for storage, a utility room, and a further bathroom.

Finca from a birds-eye view

Beautiful garden and pool area

Covered dining area

Inviting pool area

Amazing sea view

Balcony with pool and sea view

Covered terrace

Entrance area