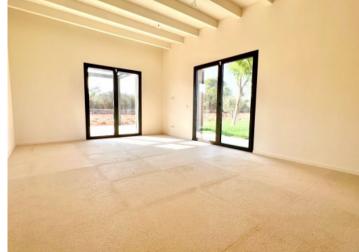

Housed on the ground floor is the bright, open living/dining area with open kitchen, guest WC, and separate bedroom with en-suite bathroom.

Adjoining the living area is a large inviting terrace with pool and views over the surrounding nature.

A staircase leads up to the first floor with the master bedroom with bathroom en suite and private balcony, a further bedroom, and an office which could also function as a bedroom and has a balcony with sweeping views.

Kitchen

**Bright interiors** 

One of 4 bedrooms

Mastersuite

Bedroom Bedroom

All information is correct to the best of our knowledge. Errors and prior sale excepted. This prospectus is purely for information purposes. Only the notarized deed of sale is legally binding.