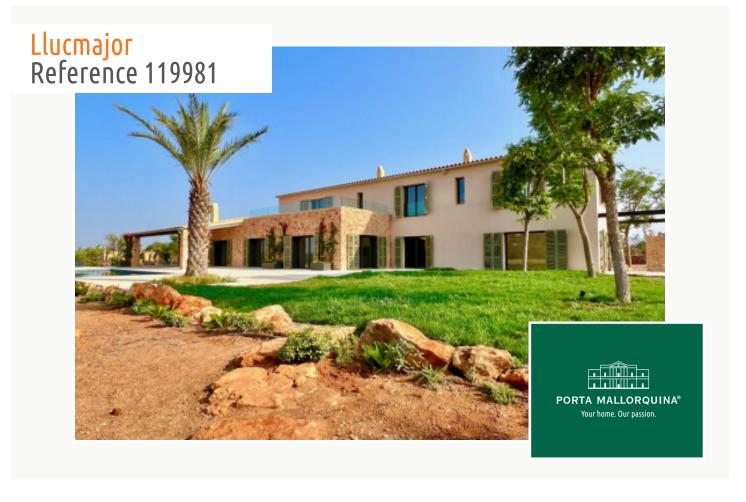

# Modern finca in the country situated very close to Llucmajor

constructed area: 380 m<sup>2</sup> swimming pool:

plot area: 70.000 m<sup>2</sup> energy certificate: in process

bedrooms: 4 bathrooms: 3

sea view: - **price: € 3,950,000.-**

#### **Details:**

This luxurious villa is under construction only 5 minutes from Llucmajor.

The modern finca with a total of 380 sqm constructed area will stand on a plot of 21.000 sqm with a wonderful established tree population, accessible via a paved driveway.