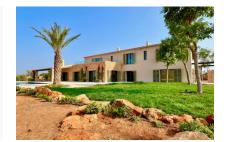

# Modern finca in the country situated very close to Llucmajor

constructed area: 380 m<sup>2</sup> swimming pool:

plot area: 70.000 m<sup>2</sup> energy certificate: in process

bedrooms: 4 bathrooms: 3

sea view: - **price: € 3,950,000.-**

#### **Details:**

This luxurious villa is under construction only 5 minutes from Llucmajor.

The modern finca with a total of 380 sqm constructed area will stand on a plot of 21.000 sqm with a wonderful established tree population, accessible via a paved driveway.

The Es Trenc natural beach, one of the nicest on the island and with a Caribbean similarity, lies just 15 car minutes from Llucmajor.

Large pool area

Front view

Terrace

Living and dining area

Living area with fireplace