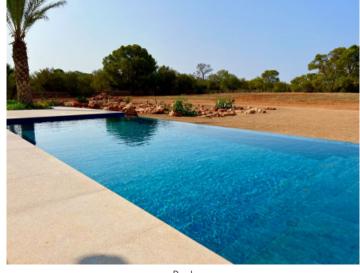

Housed on the ground floor is the bright, open living/dining area with open kitchen, guest WC, and separate bedroom with en-suite bathroom.

Adjoining the living area is a large inviting terrace with pool and views over the surrounding nature.

The Es Trenc natural beach, one of the nicest on the island and with a Caribbean similarity, lies just 15 car minutes from Llucmajor.

Large pool area

Front view

Terrace

Living and dining area

Living area with fireplace