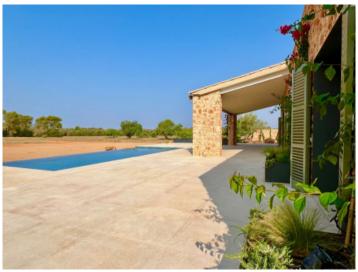

Housed on the ground floor is the bright, open living/dining area with open kitchen, guest WC, and separate bedroom with en-suite bathroom.

Adjoining the living area is a large inviting terrace with pool and views over the surrounding nature.

The Es Trenc natural beach, one of the nicest on the island and with a Caribbean similarity, lies just 15 car minutes from Llucmajor.

Large pool area

Front view

Terrace

Living and dining area

Living area with fireplace