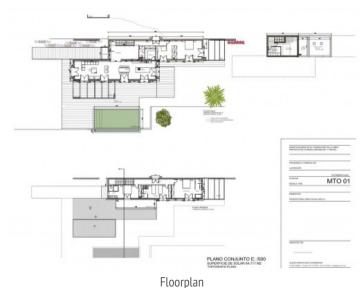

#### **Details:**

This luxurious villa is under construction only 5 minutes from Llucmajor.

The modern finca with a total of 380 sqm constructed area will stand on a plot of 21.000 sqm with a wonderful established tree population, accessible via a paved driveway.

Housed on the ground floor is the bright, open living/dining area with open kitchen, guest WC, and separate bedroom with en-suite bathroom.

Adjoining the living area is a large inviting terrace with pool and views over the surrounding nature.

A staircase leads up to the first floor with the master bedroom with bathroom en suite and private balcony, a further bedroom, and an office which could also function as a bedroom and has a balcony with sweeping views.

Bathroom en suite

One of 3 bathrooms

Guest toilet

Balcony with views

Pool

Floorplan

All information is correct to the best of our knowledge. Errors and prior sale excepted. This prospectus is purely for information purposes. Only the notarized deed of sale is legally binding.