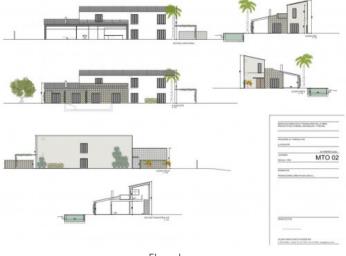

#### **Details:**

This luxurious villa is under construction only 5 minutes from Llucmajor.

The modern finca with a total of 380 sqm constructed area will stand on a plot of 21.000 sqm with a wonderful established tree population, accessible via a paved driveway.

Housed on the ground floor is the bright, open living/dining area with open kitchen, guest WC, and separate bedroom with en-suite bathroom.

Adjoining the living area is a large inviting terrace with pool and views over the surrounding nature.

A staircase leads up to the first floor with the master bedroom with bathroom en suite and private balcony, a further bedroom, and an office which could also function as a bedroom and has a balcony with sweeping views.