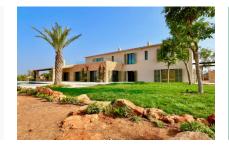

# Modern finca in the country situated very close to Llucmajor

constructed area: 380 m<sup>2</sup> swimming pool:

plot area: 70.000 m<sup>2</sup> energy certificate: in process

bedrooms: 4 bathrooms: 3

sea view: - **price: € 3,950,000.-**

#### **Details:**

This luxurious villa is under construction only 5 minutes from Llucmajor.

The modern finca with a total of 380 sqm constructed area will stand on a plot of 21.000 sqm with a wonderful established tree population, accessible via a paved driveway.