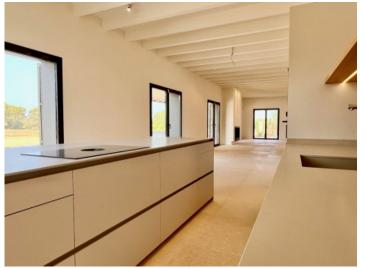

Housed on the ground floor is the bright, open living/dining area with open kitchen, guest WC, and separate bedroom with en-suite bathroom.

Adjoining the living area is a large inviting terrace with pool and views over the surrounding nature.

Modern kitchen

All information is correct to the best of our knowledge. Errors and prior sale excepted. This prospectus is purely for information purposes. Only the notarized deed of sale is legally binding.

Kitchen

**Bright interiors** 

One of 4 bedrooms

Mastersuite

Bedroom Bedroom

All information is correct to the best of our knowledge. Errors and prior sale excepted. This prospectus is purely for information purposes. Only the notarized deed of sale is legally binding.