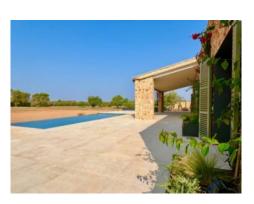

Housed on the ground floor is the bright, open living/dining area with open kitchen, guest WC, and separate bedroom with en-suite bathroom.

Adjoining the living area is a large inviting terrace with pool and views over the surrounding nature.

The Es Trenc natural beach, one of the nicest on the island and with a Caribbean similarity, lies just 15 car minutes from Llucmajor.

Large pool area

Front view

Terrace

Living and dining area

Living area with fireplace