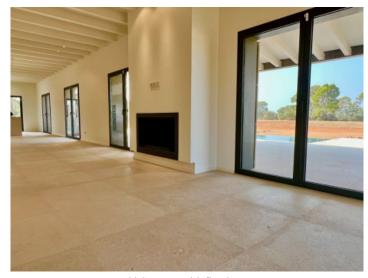

Housed on the ground floor is the bright, open living/dining area with open kitchen, guest WC, and separate bedroom with en-suite bathroom.

Adjoining the living area is a large inviting terrace with pool and views over the surrounding nature.

The Es Trenc natural beach, one of the nicest on the island and with a Caribbean similarity, lies just 15 car minutes from Llucmajor.

Large pool area

Front view

Terrace

Living and dining area

Living area with fireplace