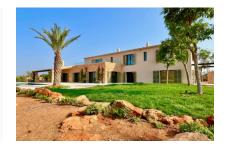

# Modern finca in the country situated very close to Llucmajor

constructed area: 380 m<sup>2</sup> swimming pool:

plot area: 70.000 m<sup>2</sup> energy certificate: in process

bedrooms: 4 bathrooms: 3

sea view: - **price: € 3,950,000.-**

#### **Details:**

This luxurious villa is under construction only 5 minutes from Llucmajor.

The modern finca with a total of 380 sqm constructed area will stand on a plot of 21.000 sqm with a wonderful established tree population, accessible via a paved driveway.

The Es Trenc natural beach, one of the nicest on the island and with a Caribbean similarity, lies just 15 car minutes from Llucmajor.

Large pool area

Front view

Terrace

Living and dining area

Living area with fireplace