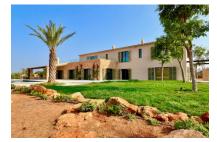

# Modern finca in the country situated very close to Llucmajor

constructed area: 380 m<sup>2</sup> swimming pool:

plot area: 70.000 m<sup>2</sup> energy certificate: in process

bedrooms: 4 bathrooms: 3

sea view: - **price: € 3,950,000.-**

#### **Details:**

This luxurious villa is under construction only 5 minutes from Llucmajor.

The modern finca with a total of 380 sqm constructed area will stand on a plot of 21.000 sqm with a wonderful established tree population, accessible via a paved driveway.