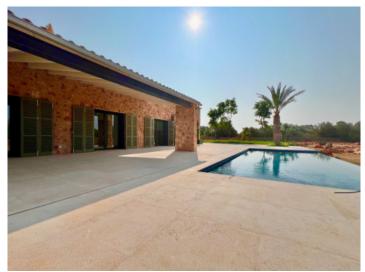

Housed on the ground floor is the bright, open living/dining area with open kitchen, guest WC, and separate bedroom with en-suite bathroom.

Adjoining the living area is a large inviting terrace with pool and views over the surrounding nature.

The Es Trenc natural beach, one of the nicest on the island and with a Caribbean similarity, lies just 15 car minutes from Llucmajor.

Large pool area

Front view

Terrace

Living and dining area

Living area with fireplace