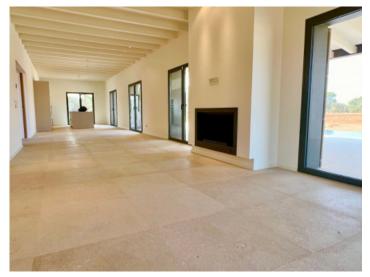

Housed on the ground floor is the bright, open living/dining area with open kitchen, guest WC, and separate bedroom with en-suite bathroom.

Adjoining the living area is a large inviting terrace with pool and views over the surrounding nature.

The Es Trenc natural beach, one of the nicest on the island and with a Caribbean similarity, lies just 15 car minutes from Llucmajor.

Large pool area

Front view

Terrace

Living and dining area

Living area with fireplace