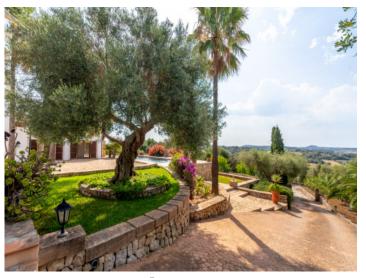

On the 2nd floor, reached via a wide staircase, is the main bedroom with en suite bathroom and a fantastic terrace with breathtaking views of the surrounding countryside.

The well-kept garden houses numerous seating areas, a 60 sqm guest apartment with its own living area, kitchen, shower and dressing room, a wellness zone with sauna/Turkish bath and whirlpool and a Bali-terrace for massages.

Exterior view

Entrance area

Exterior view and garden

Guest house

Guest house

Guest house

Terrace

Garden area