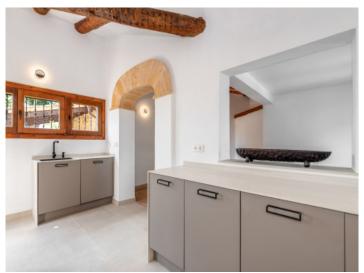

Upon entering the typically Mediterranean-style main house we find a spacious living room with fireplace, a dining room, the comfortable fully-equipped kitchen, and 4 double bedrooms each with en-suite bathroom and a private seating area with romantic views of the mountains.

Pool with fantastic landscape views

Terrace and landscape views

View into the landscape

Living area with fireplace

Alternative view of the living area

Dining area and kitchen

Modern kitchen

Bedroom suite with bathroom en sutie