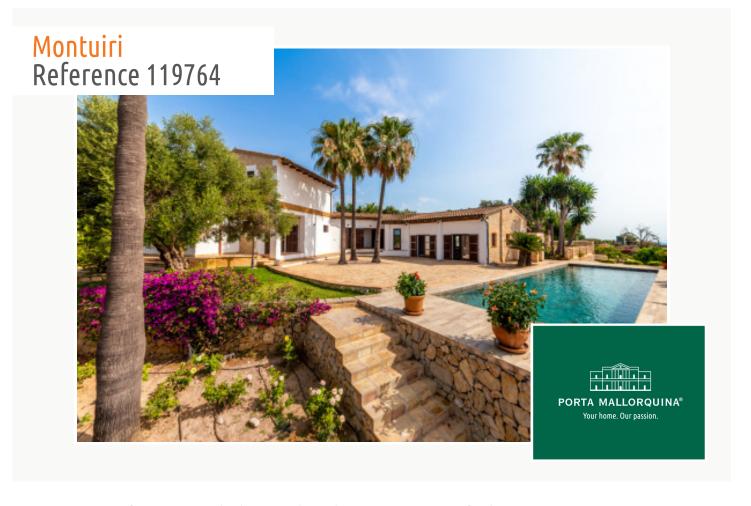

# Luxurious finca with breathtaking views of the Tramuntana mountains with touristic licence

constructed area: 652 m<sup>2</sup> swimming pool:

plot area: 11.000 m<sup>2</sup> energy certificate: e

bedrooms: 6 bathrooms: 6

#### **Details:**

If you are seeking luxury, privacy and incomparable surroundings, then this idyllic finca is exactly what you are looking for. This gem of a property is situated between the two beautiful villages of Montuiri and Sant Joan and is located on land of approx. 11,000 sqm.

A 15 x 4.5 metre infinity pool, surrounded by flowering Mediterranean plants, completes this fairytale property which will seduce you with its romance and Mallorcan charm.

#### Location & surrounding area:

Montuïri is in the middle of the island, conveniently situated for public transport but also well away from the tourist centres of the island. To get to the beaches of the south and east coasts take 25 minutes by car and the same time to reach the airport and Palma. The surroundings of Montuïri are influenced by large cultured fields and original countryside.