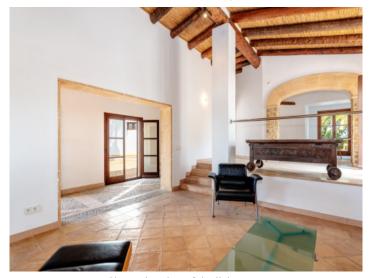

Upon entering the typically Mediterranean-style main house we find a spacious living room with fireplace, a dining room, the comfortable fully-equipped kitchen, and 4 double bedrooms each with en-suite bathroom and a private seating area with romantic views of the mountains.

On the 2nd floor, reached via a wide staircase, is the main bedroom with en suite bathroom and a fantastic terrace with breathtaking views of the surrounding countryside.

The well-kept garden houses numerous seating areas, a 60 sqm guest apartment with its own living area, kitchen, shower and dressing room, a wellness zone with sauna/Turkish bath and whirlpool and a Bali-terrace for massages.