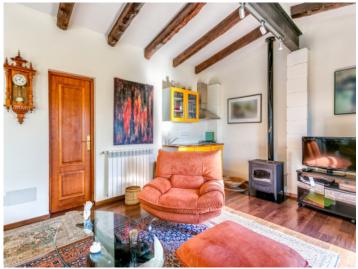

Upon entering the typically Mediterranean-style main house we find a spacious living room with fireplace, a dining room, the comfortable fully-equipped kitchen, and 4 double bedrooms each with en-suite bathroom and a private seating area with romantic views of the mountains.

Pool with fantastic landscape views

Terrace and landscape views

View into the landscape

Living area with fireplace

Alternative view of the living area

Dining area and kitchen

Modern kitchen

Bedroom suite with bathroom en sutie