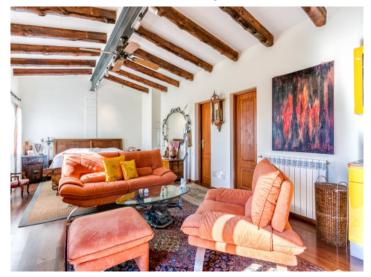

Upon entering the typically Mediterranean-style main house we find a spacious living room with fireplace, a dining room, the comfortable fully-equipped kitchen, and 4 double bedrooms each with en-suite bathroom and a private seating area with romantic views of the mountains.

Pool with fantastic landscape views

Terrace and landscape views

View into the landscape

Living area with fireplace

Alternative view of the living area

Dining area and kitchen

Modern kitchen

Bedroom suite with bathroom en sutie