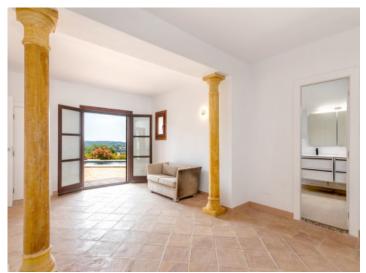

On the 2nd floor, reached via a wide staircase, is the main bedroom with en suite bathroom and a fantastic terrace with breathtaking views of the surrounding countryside.

The well-kept garden houses numerous seating areas, a 60 sqm guest apartment with its own living area, kitchen, shower and dressing room, a wellness zone with sauna/Turkish bath and whirlpool and a Bali-terrace for massages.

Exterior view

Entrance area

Exterior view and garden

Guest house

Guest house

Guest house

Terrace

Garden area