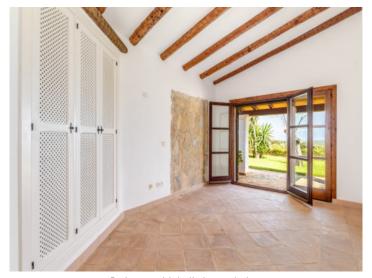

On the 2nd floor, reached via a wide staircase, is the main bedroom with en suite bathroom and a fantastic terrace with breathtaking views of the surrounding countryside.

The well-kept garden houses numerous seating areas, a 60 sqm guest apartment with its own living area, kitchen, shower and dressing room, a wellness zone with sauna/Turkish bath and whirlpool and a Bali-terrace for massages.

Alternative view of the bedroom

Bathroom with bath tub

Bedroom with built-in wardrobes

Bathroom en suite

One of 6 bedrooms

Modern bathroom

Spa with sauna

Pool area with a view