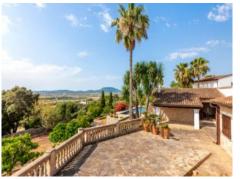

On the 2nd floor, reached via a wide staircase, is the main bedroom with en suite bathroom and a fantastic terrace with breathtaking views of the surrounding countryside.

The well-kept garden houses numerous seating areas, a 60 sqm guest apartment with its own living area, kitchen, shower and dressing room, a wellness zone with sauna/Turkish bath and whirlpool and a Bali-terrace for massages.

Pool with fantastic landscape views

Terrace and landscape views

View into the landscape

Living area with fireplace

Alternative view of the living area

Dining area and kitchen

Modern kitchen

Bedroom suite with bathroom en sutie