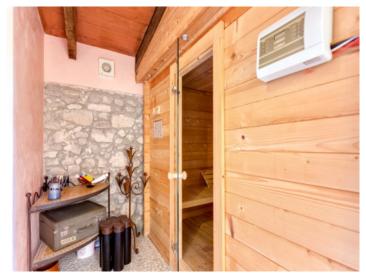

On the 2nd floor, reached via a wide staircase, is the main bedroom with en suite bathroom and a fantastic terrace with breathtaking views of the surrounding countryside.

The well-kept garden houses numerous seating areas, a 60 sqm guest apartment with its own living area, kitchen, shower and dressing room, a wellness zone with sauna/Turkish bath and whirlpool and a Bali-terrace for massages.

Alternative view of the bedroom

Bathroom with bath tub

Bedroom with built-in wardrobes

Bathroom en suite

One of 6 bedrooms

Modern bathroom

Spa with sauna

Pool area with a view