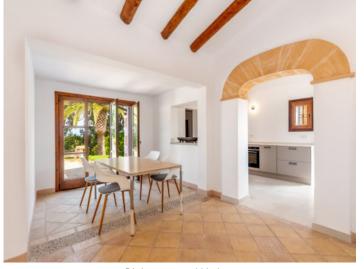

Upon entering the typically Mediterranean-style main house we find a spacious living room with fireplace, a dining room, the comfortable fully-equipped kitchen, and 4 double bedrooms each with en-suite bathroom and a private seating area with romantic views of the mountains.

Pool with fantastic landscape views

Terrace and landscape views

View into the landscape

Living area with fireplace

Alternative view of the living area

Dining area and kitchen

Modern kitchen

Bedroom suite with bathroom en sutie