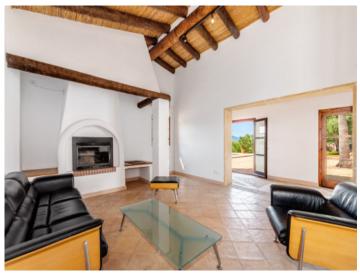

Upon entering the typically Mediterranean-style main house we find a spacious living room with fireplace, a dining room, the comfortable fully-equipped kitchen, and 4 double bedrooms each with en-suite bathroom and a private seating area with romantic views of the mountains.

Pool with fantastic landscape views

Terrace and landscape views

View into the landscape

Living area with fireplace

Alternative view of the living area

Dining area and kitchen

Modern kitchen

Bedroom suite with bathroom en sutie