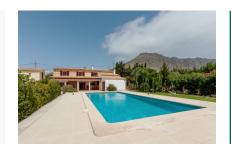

The house is fully furnished and designed as a summer house.

The outdoor facilities include a covered terrace, a great swimming pool, 2 covered parking spaces and an annexe that extends over 2 floors. It has water and electricity and offers a variety of uses.

Terrace and pool

Covered dining area

Living area with fireplace

Dining area

One of 3 bedrooms

All information is correct to the best of our knowledge. Errors and prior sale excepted. This prospectus is purely for information purposes. Only the notarized deed of sale is legally binding.