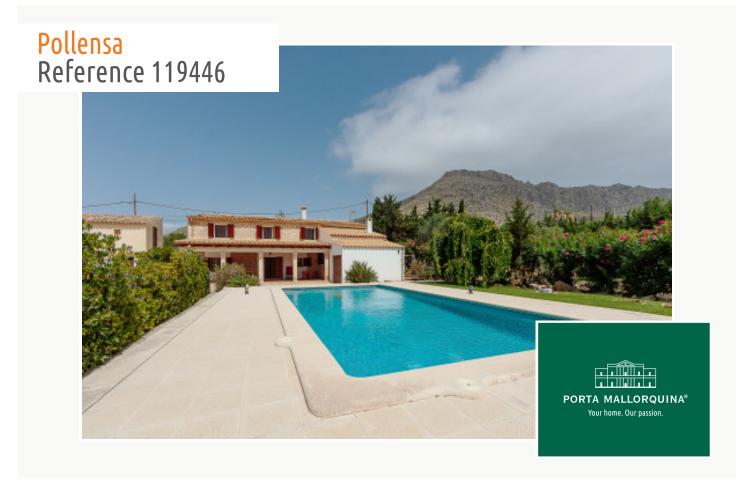

# Fantastic country house in walking distance to the sandy beach of Port Pollença

constructed area: 301 m<sup>2</sup> swimming pool:

plot area: 11.288 m<sup>2</sup> energy certificate: d

bedrooms: 3 bathrooms: 2

#### **Details:**

This Mallorcan finca is located on a plot of approximately 11.000 square metres in a prime residential area. Both the Tramuntana with its foothills of the Formentor mountain range and the beach promenade of Port de Pollença are within walking distance.

The house is fully furnished and designed as a summer house.

The outdoor facilities include a covered terrace, a great swimming pool, 2 covered parking spaces and an annexe that extends over 2 floors. It has water and electricity and offers a variety of uses.

The privileged location, is the unique selling point of this property so typical of the country.