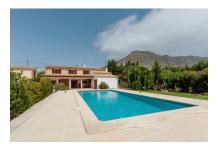

The house is fully furnished and designed as a summer house.

The outdoor facilities include a covered terrace, a great swimming pool, 2 covered parking spaces and an annexe that extends over 2 floors. It has water and electricity and offers a variety of uses.

Terrace and pool

Covered dining area

Living area with fireplace

Dining area

One of 3 bedrooms

All information is correct to the best of our knowledge. Errors and prior sale excepted. This prospectus is purely for information purposes. Only the notarized deed of sale is legally binding.