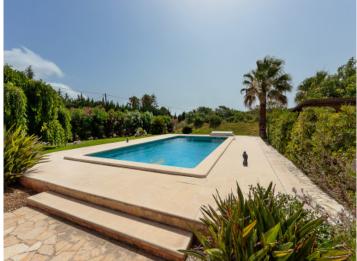

The house is fully furnished and designed as a summer house.

The outdoor facilities include a covered terrace, a great swimming pool, 2 covered parking spaces and an annexe that extends over 2 floors. It has water and electricity and offers a variety of uses.

One of 3 bedrooms

One of 2 bathroom

Inviting pool area

Terrace

Exterior view

Drive way

All information is correct to the best of our knowledge. Errors and prior sale excepted. This prospectus is purely for information purposes. Only the notarized deed of sale is legally binding.