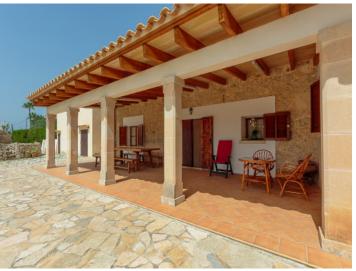

The house is fully furnished and designed as a summer house.

The outdoor facilities include a covered terrace, a great swimming pool, 2 covered parking spaces and an annexe that extends over 2 floors. It has water and electricity and offers a variety of uses.

Terrace and pool

Covered dining area

Living area with fireplace

Dining area

One of 3 bedrooms

All information is correct to the best of our knowledge. Errors and prior sale excepted. This prospectus is purely for information purposes. Only the notarized deed of sale is legally binding.