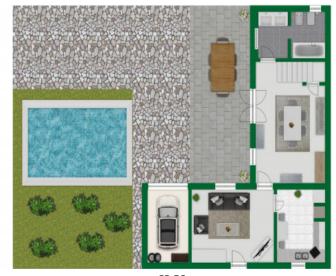

# Fantastic country house in walking distance to the sandy beach of Port Pollença

constructed area: 301 m<sup>2</sup> swimming pool:

plot area: 11.288 m<sup>2</sup> energy certificate: d

bedrooms: 3 bathrooms: 2

In the two-storey main house, the ground floor houses the living-dining area, the separate kitchen, a bathroom and the externally accessible garage.

The upper floor houses three bedrooms and a bathroom.

The house is fully furnished and designed as a summer house.

The outdoor facilities include a covered terrace, a great swimming pool, 2 covered parking spaces and an annexe that extends over 2 floors. It has water and electricity and offers a variety of uses.