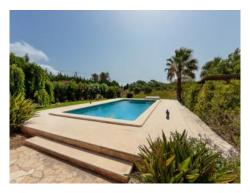

The house is fully furnished and designed as a summer house.

The outdoor facilities include a covered terrace, a great swimming pool, 2 covered parking spaces and an annexe that extends over 2 floors. It has water and electricity and offers a variety of uses.

Terrace and pool

Covered dining area

Living area with fireplace

Dining area

One of 3 bedrooms

All information is correct to the best of our knowledge. Errors and prior sale excepted. This prospectus is purely for information purposes. Only the notarized deed of sale is legally binding.