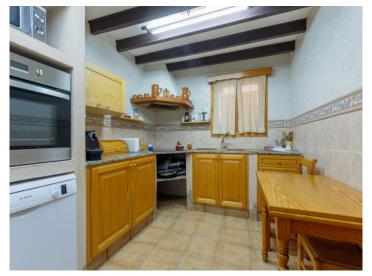

In the two-storey main house, the ground floor houses the living-dining area, the separate kitchen, a bathroom and the externally accessible garage.

The upper floor houses three bedrooms and a bathroom.