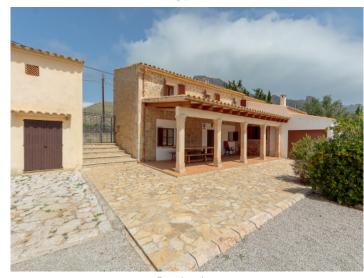

In the two-storey main house, the ground floor houses the living-dining area, the separate kitchen, a bathroom and the externally accessible garage.

The upper floor houses three bedrooms and a bathroom.

The house is fully furnished and designed as a summer house.

The outdoor facilities include a covered terrace, a great swimming pool, 2 covered parking spaces and an annexe that extends over 2 floors. It has water and electricity and offers a variety of uses.

One of 3 bedrooms

One of 2 bathroom

Inviting pool area

Terrace

Exterior view

Drive way

All information is correct to the best of our knowledge. Errors and prior sale excepted. This prospectus is purely for information purposes. Only the notarized deed of sale is legally binding.