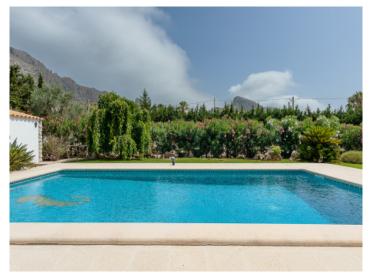

The house is fully furnished and designed as a summer house.

The outdoor facilities include a covered terrace, a great swimming pool, 2 covered parking spaces and an annexe that extends over 2 floors. It has water and electricity and offers a variety of uses.

Terrace and pool

Covered dining area

Living area with fireplace

Dining area

One of 3 bedrooms

All information is correct to the best of our knowledge. Errors and prior sale excepted. This prospectus is purely for information purposes. Only the notarized deed of sale is legally binding.

One of 3 bedrooms

One of 2 bathroom

Inviting pool area

Terrace

Exterior view

Drive way

All information is correct to the best of our knowledge. Errors and prior sale excepted. This prospectus is purely for information purposes. Only the notarized deed of sale is legally binding.