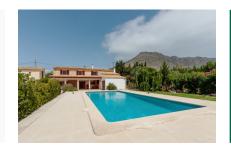

# Fantastic country house in walking distance to the sandy beach of Port Pollença

constructed area: 301 m<sup>2</sup> swimming pool:

plot area: 11.288 m<sup>2</sup> energy certificate: d

bedrooms: 3 bathrooms: 2

#### **Details:**

This Mallorcan finca is located on a plot of approximately 11.000 square metres in a prime residential area. Both the Tramuntana with its foothills of the Formentor mountain range and the beach promenade of Port de Pollença are within walking distance.

The house is fully furnished and designed as a summer house.

The outdoor facilities include a covered terrace, a great swimming pool, 2 covered parking spaces and an annexe that extends over 2 floors. It has water and electricity and offers a variety of uses.

The privileged location, is the unique selling point of this property so typical of the country.