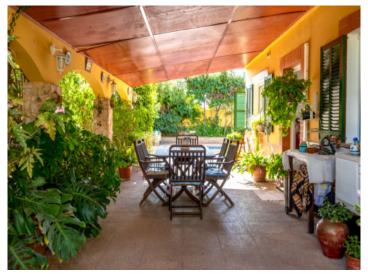

Large covered terraces provide plenty of shade outside at all times of the day in summer. An external staircase leads to the upper floor, which is separated from the rest of the house and has 2 further bedrooms and a bathroom. The external staircase leads to an ideal roof terrace with magnificent panoramic views over vineyards to the Tramuntana and the Randa table mountain.

Covered terrace

Nice pool

Rooftop terrace with views

Beautiful pool area

Living area with fireplace

Dining area

All information is correct to the best of our knowledge. Errors and prior sale excepted. This prospectus is purely for information purposes. Only the notarized deed of sale is legally binding.