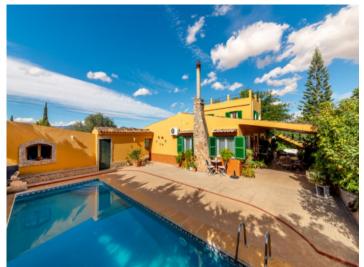

# Country-house with pool quietly situated near to Consell

constructed area: 335 m<sup>2</sup> swimming pool:

plot area: 1.690 m<sup>2</sup> energy certificate: in process

bedrooms: 4
bathrooms: 3

sea view: - **price: € 649,000.-**

Next to the almost 40 sqm swimming pool with spacious sun terrace is a great BBQ house with summer kitchen and dining area for all kinds of celebrations or alternative use, as well as a further bathroom. A garage with space for a car and a cellar room ideal for use as a wine cellar complete the space on offer.

Covered terrace

Nice pool

Rooftop terrace with views

Beautiful pool area

Living area with fireplace

Dining area

All information is correct to the best of our knowledge. Errors and prior sale excepted. This prospectus is purely for information purposes. Only the notarized deed of sale is legally binding.