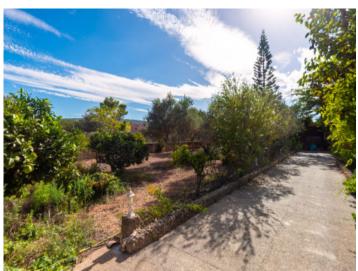

The finca has its own deep well with a water deposit for 12,000 liters, mains electricity, fireplace, AC hot/cold and there is electric heating in the bedrooms on the first floor. On the plot with fantastic old trees there are many indigenous plant species such as orange and lemon trees, palm trees, olive trees, carob trees, banana trees, vine bushes, cacti etc.

Views rooftop

Garden

| Escala de la calificación energética | Consumo de energia<br>kWh/m² año | Emisiones<br>kg CO <sub>2</sub> /m² año |
|--------------------------------------|----------------------------------|-----------------------------------------|
| A más eficiente                      |                                  |                                         |
| В                                    |                                  |                                         |
| C                                    |                                  |                                         |
| D                                    |                                  |                                         |
| E                                    | 234.30                           |                                         |
| F                                    |                                  | 73.60                                   |
| <b>G</b> menos eficiente             | •                                |                                         |