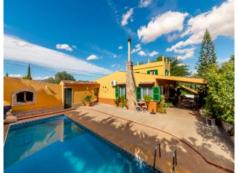

Next to the almost 40 sqm swimming pool with spacious sun terrace is a great BBQ house with summer kitchen and dining area for all kinds of celebrations or alternative use, as well as a further bathroom. A garage with space for a car and a cellar room ideal for use as a wine cellar complete the space on offer.

Covered terrace

Nice pool

Rooftop terrace with views

Beautiful pool area

Living area with fireplace

Dining area

All information is correct to the best of our knowledge. Errors and prior sale excepted. This prospectus is purely for information purposes. Only the notarized deed of sale is legally binding.