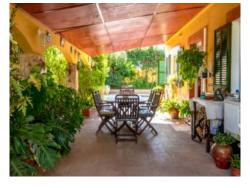

Large covered terraces provide plenty of shade outside at all times of the day in summer. An external staircase leads to the upper floor, which is separated from the rest of the house and has 2 further bedrooms and a bathroom. The external staircase leads to an ideal roof terrace with magnificent panoramic views over vineyards to the Tramuntana and the Randa table mountain.

Covered terrace

Nice pool

Rooftop terrace with views

Beautiful pool area

Living area with fireplace

Dining area

All information is correct to the best of our knowledge. Errors and prior sale excepted. This prospectus is purely for information purposes. Only the notarized deed of sale is legally binding.