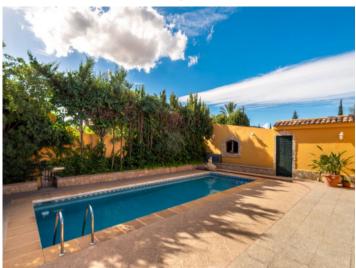

Next to the almost 40 sqm swimming pool with spacious sun terrace is a great BBQ house with summer kitchen and dining area for all kinds of celebrations or alternative use, as well as a further bathroom. A garage with space for a car and a cellar room ideal for use as a wine cellar complete the space on offer.

Covered terrace

Nice pool

Rooftop terrace with views

Beautiful pool area

Living area with fireplace

Dining area

All information is correct to the best of our knowledge. Errors and prior sale excepted. This prospectus is purely for information purposes. Only the notarized deed of sale is legally binding.