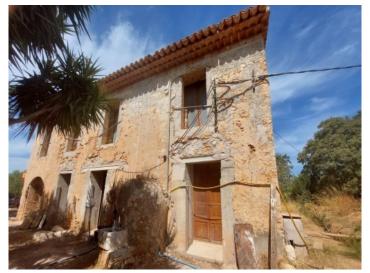

The existing stone house already standing on the plot has 2 levels, original antique elements, and a roof which has already been renovated. The new owner, when in possession of an appropriate building permit will be able to design his dream house according to current, up-to-date building requirements!