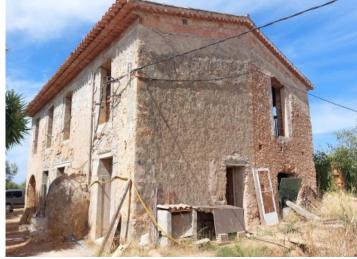

The existing stone house already standing on the plot has 2 levels, original antique elements, and a roof which has already been renovated. The new owner, when in possession of an appropriate building permit will be able to design his dream house according to current, up-to-date building requirements!