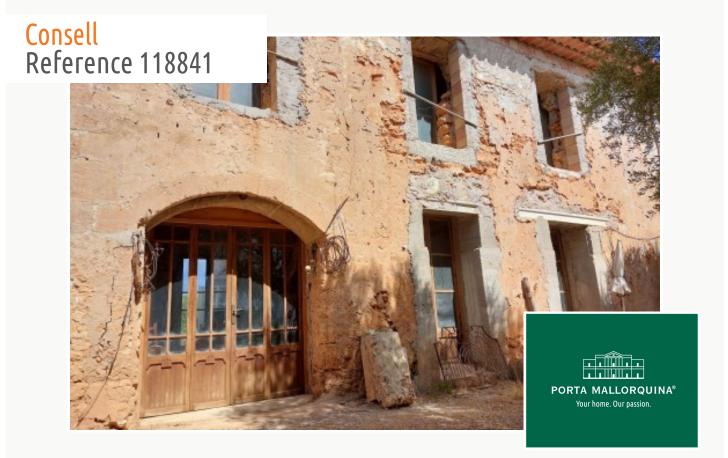

The existing stone house already standing on the plot has 2 levels, original antique elements, and a roof which has already been renovated. The new owner, when in possession of an appropriate building permit will be able to design his dream house according to current, up-to-date building requirements!