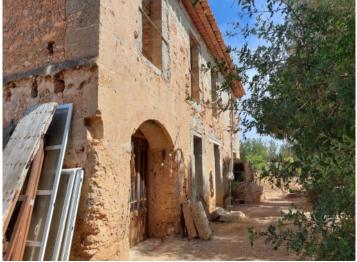

The existing stone house already standing on the plot has 2 levels, original antique elements, and a roof which has already been renovated. The new owner, when in possession of an appropriate building permit will be able to design his dream house according to current, up-to-date building requirements!