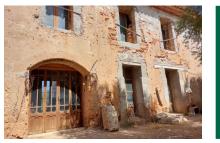

The existing stone house already standing on the plot has 2 levels, original antique elements, and a roof which has already been renovated. The new owner, when in possession of an appropriate building permit will be able to design his dream house according to current, up-to-date building requirements!