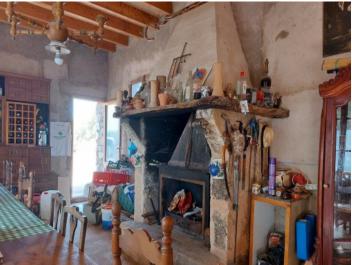

The existing stone house already standing on the plot has 2 levels, original antique elements, and a roof which has already been renovated. The new owner, when in possession of an appropriate building permit will be able to design his dream house according to current, up-to-date building requirements!