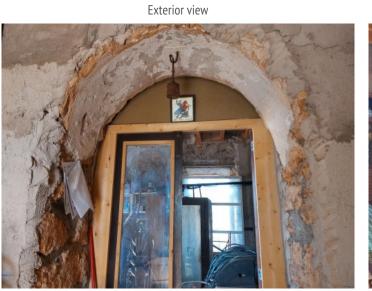

The existing stone house already standing on the plot has 2 levels, original antique elements, and a roof which has already been renovated. The new owner, when in possession of an appropriate building permit will be able to design his dream house according to current, up-to-date building requirements!