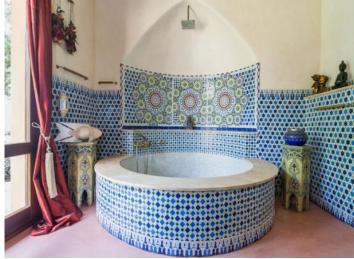

On the ground floor is the open area with the living room and the dining room which connects to the open kitchen. The various areas are inter-connected by means of attractive arches. There is also a bedroom and a bathroom which features authentic mosaics from Morocco on the ground floor. Upstairs are 2 bedrooms and a small bathroom. The guest apartment accommodates a bedroom, bathroom and a small kitchen. In addition to the evident touch of Morocco, Balinese deco elements and materials have also been used to adorn the interior, this Balinese influence is also visible on doors in the property. The property has been decorated very lovingly and those who are passionate about exotic design will simply adore the house which has a fantastic relaxing ambiance. Comfort throughout the year is guaranteed by the air conditioning and under floor heating

Bedroom

Bathroom

Finca