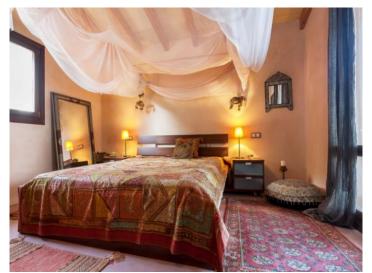

On the ground floor is the open area with the living room and the dining room which connects to the open kitchen. The various areas are inter-connected by means of attractive arches. There is also a bedroom and a bathroom which features authentic mosaics from Morocco on the ground floor. Upstairs are 2 bedrooms and a small bathroom. The guest apartment accommodates a bedroom, bathroom and a small kitchen. In addition to the evident touch of Morocco, Balinese deco elements and materials have also been used to adorn the interior, this Balinese influence is also visible on doors in the property. The property has been decorated very lovingly and those who are passionate about exotic design will simply adore the house which has a fantastic relaxing ambiance. Comfort throughout the year is guaranteed by the air conditioning and under floor heating

Bedroom

Bathroom

Finca