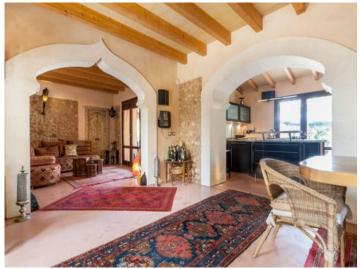

On the ground floor is the open area with the living room and the dining room which connects to the open kitchen. The various areas are inter-connected by means of attractive arches. There is also a bedroom and a bathroom which features authentic mosaics from Morocco on the ground floor. Upstairs are 2 bedrooms and a small bathroom. The guest apartment accommodates a bedroom, bathroom and a small kitchen. In addition to the evident touch of Morocco, Balinese deco elements and materials have also been used to adorn the interior, this Balinese influence is also visible on doors in the property. The property has been decorated very lovingly and those who are passionate about exotic design will simply adore the house which has a fantastic relaxing ambiance. Comfort throughout the year is guaranteed by the air conditioning and under floor heating

Living area

Dining area

Kitchen

All information is correct to the best of our knowledge. Errors and prior sale excepted. This prospectus is purely for information purposes. Only the notarized deed of sale is legally binding.