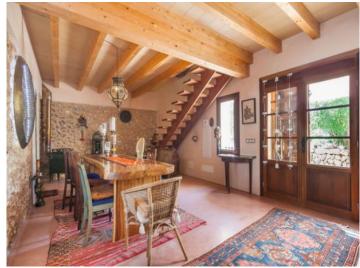

On the ground floor is the open area with the living room and the dining room which connects to the open kitchen. The various areas are inter-connected by means of attractive arches. There is also a bedroom and a bathroom which features authentic mosaics from Morocco on the ground floor. Upstairs are 2 bedrooms and a small bathroom. The guest apartment accommodates a bedroom, bathroom and a small kitchen. In addition to the evident touch of Morocco, Balinese deco elements and materials have also been used to adorn the interior, this Balinese influence is also visible on doors in the property. The property has been decorated very lovingly and those who are passionate about exotic design will simply adore the house which has a fantastic relaxing ambiance. Comfort throughout the year is guaranteed by the air conditioning and under floor heating

Living area

Dining area

Kitchen

All information is correct to the best of our knowledge. Errors and prior sale excepted. This prospectus is purely for information purposes. Only the notarized deed of sale is legally binding.