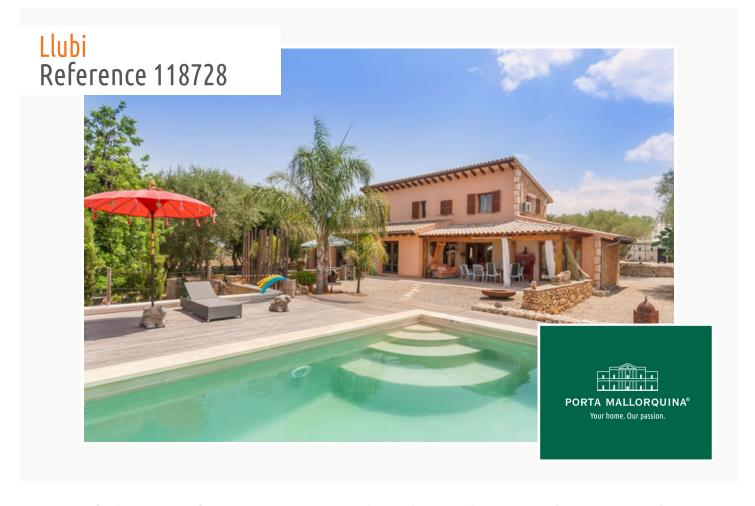

# Beautiful rustic finca in a special style with guest house and beautiful views in Llubi

constructed area: 250 m<sup>2</sup> swimming pool:

plot area: 8.608 m<sup>2</sup> energy certificate: in process

#### **Details:**

This is a most unusual country house as it combines the rustic, Mallorcan style perfectly with exotic deco elements from Morocco and Bali! The house is situated on the outskirts of Llubi village, in tranquil surroundings and it offers open views of the Traumuntana mountain range.

More relaxation, especially during the warmer months, is possible outdoors by the pool, on one of the cosy terraces or in the lovely garden. The property also disposes of its own well and solar panels.