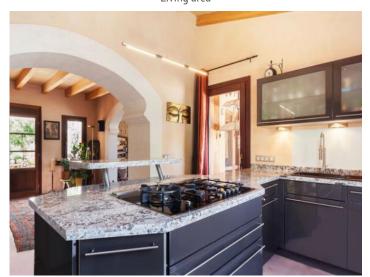

On the ground floor is the open area with the living room and the dining room which connects to the open kitchen. The various areas are inter-connected by means of attractive arches. There is also a bedroom and a bathroom which features authentic mosaics from Morocco on the ground floor. Upstairs are 2 bedrooms and a small bathroom. The guest apartment accommodates a bedroom, bathroom and a small kitchen. In addition to the evident touch of Morocco, Balinese deco elements and materials have also been used to adorn the interior, this Balinese influence is also visible on doors in the property. The property has been decorated very lovingly and those who are passionate about exotic design will simply adore the house which has a fantastic relaxing ambiance. Comfort throughout the year is guaranteed by the air conditioning and under floor heating

Living area

Dining area

Kitchen

All information is correct to the best of our knowledge. Errors and prior sale excepted. This prospectus is purely for information purposes. Only the notarized deed of sale is legally binding.