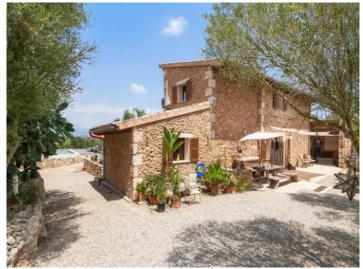

# Beautiful rustic finca in a special style with guest house and beautiful views in Llubi

constructed area: 250 m<sup>2</sup> swimming pool:

plot area: 8.608 m<sup>2</sup> energy certificate: in process

#### **Details:**

This is a most unusual country house as it combines the rustic, Mallorcan style perfectly with exotic deco elements from Morocco and Bali! The house is situated on the outskirts of Llubi village, in tranquil surroundings and it offers open views of the Traumuntana mountain range.

#### Location & surrounding area:

Llubi is a majorcan village situated in the centre of the Island. Due to the location of Llubi one can reach the beaches or be in the centre of Palma in 20 minutes.

Finca