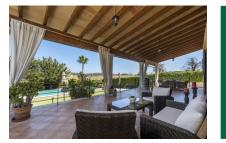

The ground floor consists of approx. 240 sqm and is very bright with high ceilings and generous spaces. It is distributed in a spacious living/dining room with a fantastic open plan kitchen with access to large covered porch overlooking the grounds and pool area with its 50 sqm infinity pool.

PORTA MALLORQUINA® Your home. Our passion.

Holiday finca with pool in Sineu

Pool area

Pool area

Terrace

Dining area Kitchen All information is correct to the best of our knowledge. Errors and prior sale excepted. This prospectus is purely for information purposes. Only the notarized deed of sale is legally binding.