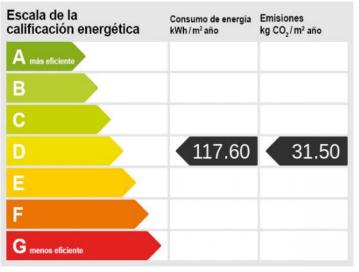

# Splendid and bright holiday finca with pool in the outskirts of Sineu

| constructed area:<br>plot area:<br>bedrooms:<br>bathrooms: | 390 m <sup>2</sup><br>20.652 m <sup>2</sup><br>4<br>3 | swimming pool:<br>energy certificate: | √<br>d      |
|------------------------------------------------------------|-------------------------------------------------------|---------------------------------------|-------------|
| sea view:                                                  | -                                                     | price:                                | € 1,290,000 |

Pool area

PORTA MALLORQUINA • THERESIENSTR.: 81, 80333 MUNICH TEL. +34 971 698 242 • INFO@PORTAMALLORQUINA.COM

Olive trees

Energy certificate

Plot