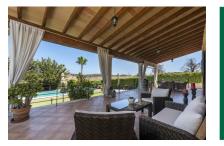

The ground floor consists of approx. 240 sqm and is very bright with high ceilings and generous spaces. It is distributed in a spacious living/dining room with a fantastic open plan kitchen with access to large covered porch overlooking the grounds and pool area with its 50 sqm infinity pool.

PORTA MALLORQUINA® Your home. Our passion.

Holiday finca with pool in Sineu

Pool area

Pool area

Terrace

Dining area Kitchen All information is correct to the best of our knowledge. Errors and prior sale excepted. This prospectus is purely for information purposes. Only the notarized deed of sale is legally binding.