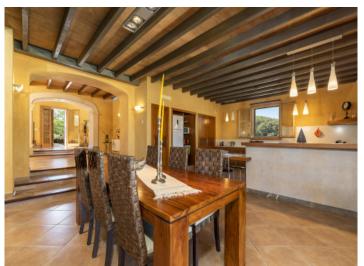

The ground floor consists of approx. 240 sqm and is very bright with high ceilings and generous spaces. It is distributed in a spacious living/dining room with a fantastic open plan kitchen with access to large covered porch overlooking the grounds and pool area with its 50 sqm infinity pool.

PORTA MALLORQUINA® Your home. Our passion.

Holiday finca with pool in Sineu

Pool area

Pool area

Terrace

Dining area Kitchen All information is correct to the best of our knowledge. Errors and prior sale excepted. This prospectus is purely for information purposes. Only the notarized deed of sale is legally binding.