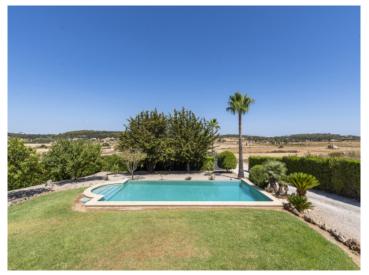

The ground floor consists of approx. 240 sqm and is very bright with high ceilings and generous spaces. It is distributed in a spacious living/dining room with a fantastic open plan kitchen with access to large covered porch overlooking the grounds and pool area with its 50 sqm infinity pool.

PORTA MALLORQUINA® Your home. Our passion.

Holiday finca with pool in Sineu

Pool area

Pool area

Terrace

Dining area Kitchen All information is correct to the best of our knowledge. Errors and prior sale excepted. This prospectus is purely for information purposes. Only the notarized deed of sale is legally binding.

Pool area

PORTA MALLORQUINA • THERESIENSTR.: 81, 80333 MUNICH TEL. +34 971 698 242 • INFO@PORTAMALLORQUINA.COM

Olive trees

Energy certificate

Plot