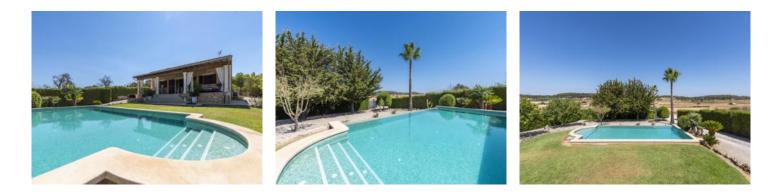

The ground floor consists of approx. 240 sqm and is very bright with high ceilings and generous spaces. It is distributed in a spacious living/dining room with a fantastic open plan kitchen with access to large covered porch overlooking the grounds and pool area with its 50 sqm infinity pool.