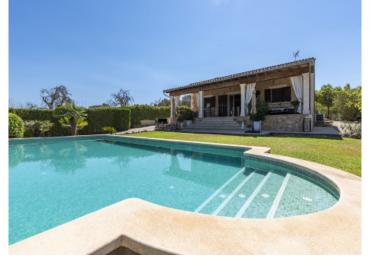

The ground floor consists of approx. 240 sqm and is very bright with high ceilings and generous spaces. It is distributed in a spacious living/dining room with a fantastic open plan kitchen with access to large covered porch overlooking the grounds and pool area with its 50 sqm infinity pool.

PORTA MALLORQUINA® Your home. Our passion.

Holiday finca with pool in Sineu

Pool area

Pool area

Terrace

Dining area Kitchen All information is correct to the best of our knowledge. Errors and prior sale excepted. This prospectus is purely for information purposes. Only the notarized deed of sale is legally binding.

PORTA MALLORQUINA® Your home. Our passion.

Hall

Front view

Front terrace

Pool area All information is correct to the best of our knowledge. Errors and prior sale excepted. This prospectus is purely for information purposes. Only the notarized deed of sale is legally binding.