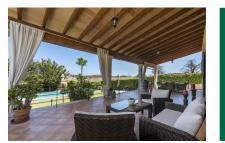

The ground floor consists of approx. 240 sqm and is very bright with high ceilings and generous spaces. It is distributed in a spacious living/dining room with a fantastic open plan kitchen with access to large covered porch overlooking the grounds and pool area with its 50 sqm infinity pool.

PORTA MALLORQUINA® Your home. Our passion.

Holiday finca with pool in Sineu

Pool area

Pool area

Terrace

Dining area Kitchen All information is correct to the best of our knowledge. Errors and prior sale excepted. This prospectus is purely for information purposes. Only the notarized deed of sale is legally binding.