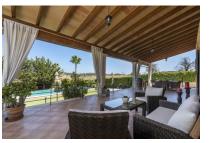

The ground floor consists of approx. 240 sqm and is very bright with high ceilings and generous spaces. It is distributed in a spacious living/dining room with a fantastic open plan kitchen with access to large covered porch overlooking the grounds and pool area with its 50 sqm infinity pool.

PORTA MALLORQUINA® Your home. Our passion.

Holiday finca with pool in Sineu

Pool area

Pool area

Terrace

Dining area Kitchen All information is correct to the best of our knowledge. Errors and prior sale excepted. This prospectus is purely for information purposes. Only the notarized deed of sale is legally binding.