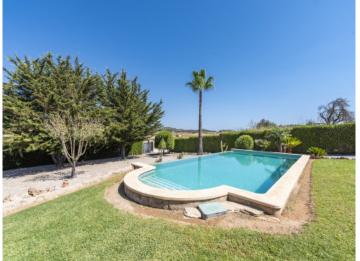

The ground floor consists of approx. 240 sqm and is very bright with high ceilings and generous spaces. It is distributed in a spacious living/dining room with a fantastic open plan kitchen with access to large covered porch overlooking the grounds and pool area with its 50 sqm infinity pool.

PORTA MALLORQUINA® Your home. Our passion.

Holiday finca with pool in Sineu

Pool area

Pool area

Terrace

Dining area Kitchen All information is correct to the best of our knowledge. Errors and prior sale excepted. This prospectus is purely for information purposes. Only the notarized deed of sale is legally binding.

PORTA MALLORQUINA® Your home. Our passion.

Hall

Front view

Front terrace

Pool area All information is correct to the best of our knowledge. Errors and prior sale excepted. This prospectus is purely for information purposes. Only the notarized deed of sale is legally binding.

Pool area

PORTA MALLORQUINA • THERESIENSTR.: 81, 80333 MUNICH TEL. +34 971 698 242 • INFO@PORTAMALLORQUINA.COM

Olive trees

Energy certificate

Plot