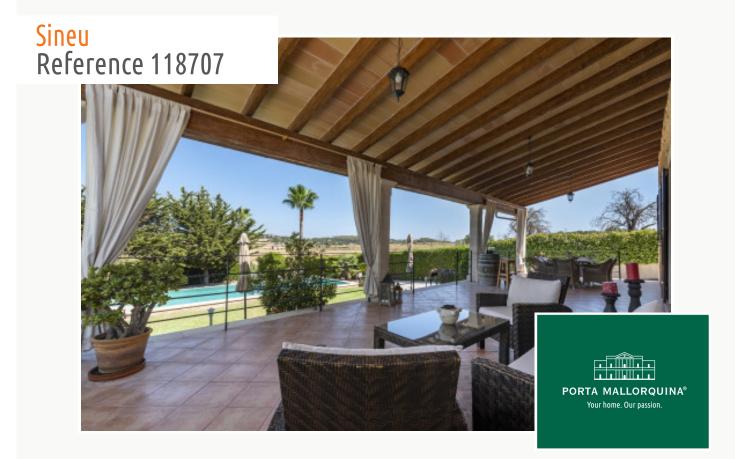

#### **Details:**

Only in short distance from Sineu and enjoying panoramic views you will find this sunny estate with approx. 270 sqm living areas on a plot of 20,652 sqm. The property is characterized by a good combination of traditional and modern interiors elements, combining the advantages of a country home with atmosphere but all comforts of a villa.

The ground floor consists of approx. 240 sqm and is very bright with high ceilings and generous spaces. It is distributed in a spacious living/dining room with a fantastic open plan kitchen with access to large covered porch overlooking the grounds and pool area with its 50 sqm infinity pool.