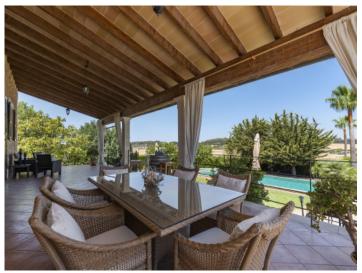

The ground floor consists of approx. 240 sqm and is very bright with high ceilings and generous spaces. It is distributed in a spacious living/dining room with a fantastic open plan kitchen with access to large covered porch overlooking the grounds and pool area with its 50 sqm infinity pool.

PORTA MALLORQUINA® Your home. Our passion.

Holiday finca with pool in Sineu

Pool area

Pool area

Terrace

Dining area Kitchen All information is correct to the best of our knowledge. Errors and prior sale excepted. This prospectus is purely for information purposes. Only the notarized deed of sale is legally binding.