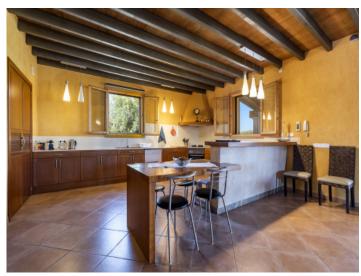

The ground floor consists of approx. 240 sqm and is very bright with high ceilings and generous spaces. It is distributed in a spacious living/dining room with a fantastic open plan kitchen with access to large covered porch overlooking the grounds and pool area with its 50 sqm infinity pool.

PORTA MALLORQUINA® Your home. Our passion.

Holiday finca with pool in Sineu

Pool area

Pool area

Terrace

Dining area Kitchen All information is correct to the best of our knowledge. Errors and prior sale excepted. This prospectus is purely for information purposes. Only the notarized deed of sale is legally binding.