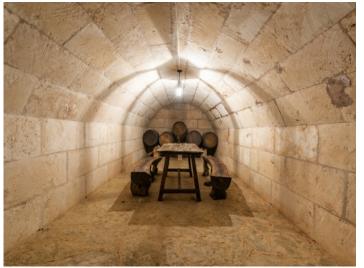

The high ceilings throughout the house create a pleasant Mediterranean atmosphere, underlined by the exposed ceiling beams.

Stairs lead down to the large bodega on the cellar level.

The external area is romantically laid out with rambling vines and Mediterranean plants adorning the gardens. Diverse small paths lead to special places including a separate casita used as guest accommodation, or to the pool, and under the porch is a large outside kitchen offering comfortable shade and inviting to al fresco cooking. There is also an orchard with orange and lemon trees.

The wine cellar

Exterior view of the finca

Stone-covered country house

Rustic pool bar

Exterior view

Mediterranean country property in Porreres

| Escala de la calificación energética | Consumo de energía<br>kWh/m² año | Emisiones<br>kg CO <sub>2</sub> /m² año |
|--------------------------------------|----------------------------------|-----------------------------------------|
| A más eficiente                      |                                  |                                         |
| В                                    |                                  |                                         |
| С                                    | 65.30                            | 17.70                                   |
| D                                    |                                  |                                         |
| E                                    |                                  |                                         |
| F                                    |                                  |                                         |
| <b>G</b> menos eficiente             | •                                |                                         |