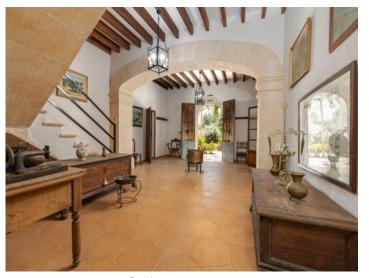

Its living space is spread over 2 levels. On the ground floor is a large entrance/reception area leading to a comfortable living/dining area with fireplace where floor-to-ceiling windows allow beautiful views of the surrounding greenery. On the right is a traditional and charming Mallorcan kitchen where a wood-burning fireplace reminds of days gone by and assures a very pleasant ambience. Also on this level is a bedroom with separate bathroom.

Exterior view of the finca

Splendid bougainvillea covers a part of the façade

Large pool area

Spacious covered terrace

Inviting entrance

Spacious entrance area

Living and dining room

Noble dining area