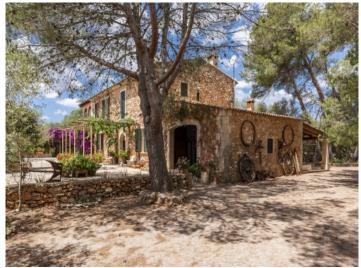

The wine cellar

Exterior view of the finca

Stone-covered country house

Rustic pool bar

Exterior view

Mediterranean country property in Porreres

| Escala de la calificación energética | Consumo de energía<br>kWh/m² año | Emisiones<br>kg CO <sub>2</sub> /m² año |
|--------------------------------------|----------------------------------|-----------------------------------------|
| A más eficiente                      |                                  |                                         |
| В                                    |                                  |                                         |
| С                                    | 65.30                            | 17.70                                   |
| D                                    |                                  |                                         |
| E                                    |                                  |                                         |
| F                                    |                                  |                                         |
| <b>G</b> menos eficiente             | •                                |                                         |