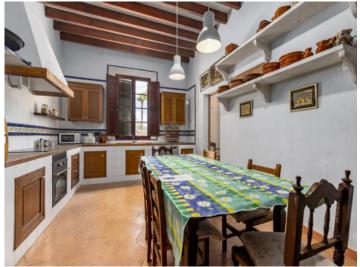

Its living space is spread over 2 levels. On the ground floor is a large entrance/reception area leading to a comfortable living/dining area with fireplace where floor-to-ceiling windows allow beautiful views of the surrounding greenery. On the right is a traditional and charming Mallorcan kitchen where a wood-burning fireplace reminds of days gone by and assures a very pleasant ambience. Also on this level is a bedroom with separate bathroom.

Equipped kitchen

One of the 5 bedrooms

One bedroom has access to a private terrace

One of the 5 bedrooms

One of the 5 bedrooms

View of the upper hallway

One of the 4 bathrooms

One of the 4 bathrooms