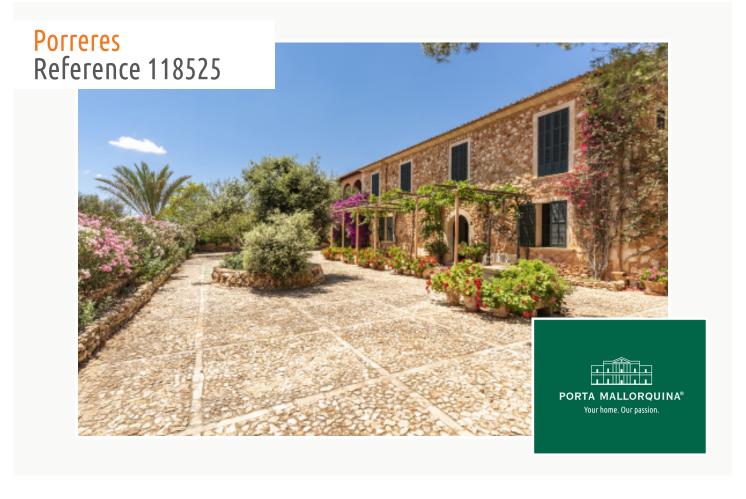

# Romantic finca-property, quietly situated in Porreres

constructed area: 574 m<sup>2</sup> swimming pool:

plot area: 25.043 m<sup>2</sup> energy certificate: c

bedrooms: 5 bathrooms: 4

sea view: - **price: € 2,200,000.-**

#### **Details:**

Romantic meets idyll - this magical finca with natural-stone facades is situated in an absolutely tranquil location near Porreres and offers pure privacy! It was built in 2004 paying great attention to detail and using traditional elements and the highest-quality materials. Thanks to air conditioning and underfloor heating it can be comfortably occupied all year round.

Exterior view of the finca

Splendid bougainvillea covers a part of the façade

Large pool area

Spacious covered terrace

Inviting entrance

Spacious entrance area

Living and dining room

Noble dining area