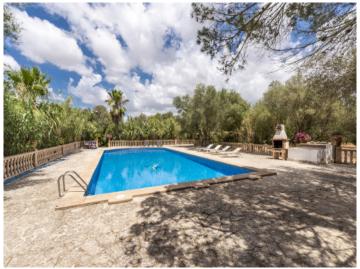

The high ceilings throughout the house create a pleasant Mediterranean atmosphere, underlined by the exposed ceiling beams.

Stairs lead down to the large bodega on the cellar level.

The external area is romantically laid out with rambling vines and Mediterranean plants adorning the gardens. Diverse small paths lead to special places including a separate casita used as guest accommodation, or to the pool, and under the porch is a large outside kitchen offering comfortable shade and inviting to al fresco cooking. There is also an orchard with orange and lemon trees.

Exterior view of the finca

Splendid bougainvillea covers a part of the façade

Large pool area

Spacious covered terrace

Inviting entrance

Spacious entrance area

Living and dining room

Noble dining area