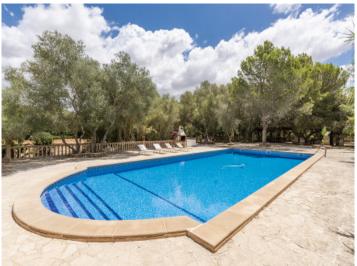

The high ceilings throughout the house create a pleasant Mediterranean atmosphere, underlined by the exposed ceiling beams.

Stairs lead down to the large bodega on the cellar level.

The external area is romantically laid out with rambling vines and Mediterranean plants adorning the gardens. Diverse small paths lead to special places including a separate casita used as guest accommodation, or to the pool, and under the porch is a large outside kitchen offering comfortable shade and inviting to al fresco cooking. There is also an orchard with orange and lemon trees.

Exterior view of the finca

Splendid bougainvillea covers a part of the façade

Large pool area

Spacious covered terrace

Inviting entrance

Spacious entrance area

Living and dining room

Noble dining area