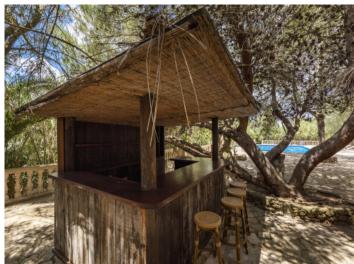

The wine cellar

Exterior view of the finca

Stone-covered country house

Rustic pool bar

Exterior view

Mediterranean country property in Porreres

| Escala de la calificación energética | Consumo de energía<br>kWh/m² año | Emisiones<br>kg CO <sub>2</sub> /m² año |
|--------------------------------------|----------------------------------|-----------------------------------------|
| A más eficiente                      |                                  |                                         |
| В                                    |                                  |                                         |
| С                                    | 65.30                            | 17.70                                   |
| D                                    |                                  |                                         |
| E                                    |                                  |                                         |
| F                                    |                                  |                                         |
| <b>G</b> menos eficiente             | •                                |                                         |