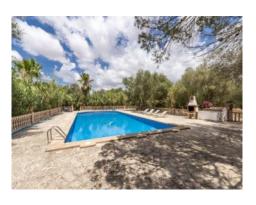

The high ceilings throughout the house create a pleasant Mediterranean atmosphere, underlined by the exposed ceiling beams.

Stairs lead down to the large bodega on the cellar level.

The external area is romantically laid out with rambling vines and Mediterranean plants adorning the gardens. Diverse small paths lead to special places including a separate casita used as guest accommodation, or to the pool, and under the porch is a large outside kitchen offering comfortable shade and inviting to al fresco cooking. There is also an orchard with orange and lemon trees.

Exterior view of the finca

Splendid bougainvillea covers a part of the façade

Large pool area

Spacious covered terrace

Inviting entrance

Spacious entrance area

Living and dining room

Noble dining area