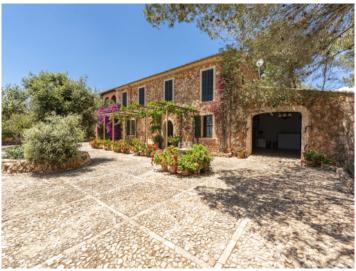

#### **Details:**

Romantic meets idyll - this magical finca with natural-stone facades is situated in an absolutely tranquil location near Porreres and offers pure privacy! It was built in 2004 paying great attention to detail and using traditional elements and the highest-quality materials. Thanks to air conditioning and underfloor heating it can be comfortably occupied all year round.

Exterior view of the finca

Splendid bougainvillea covers a part of the façade

Large pool area

Spacious covered terrace

Inviting entrance

Spacious entrance area

Living and dining room

Noble dining area

The wine cellar

Exterior view of the finca

Stone-covered country house

Rustic pool bar

Exterior view

Mediterranean country property in Porreres

| Escala de la calificación energética | Consumo de energía<br>kWh/m² año | Emisiones<br>kg CO <sub>2</sub> /m² año |
|--------------------------------------|----------------------------------|-----------------------------------------|
| A más eficiente                      |                                  |                                         |
| В                                    |                                  |                                         |
| С                                    | 65.30                            | 17.70                                   |
| D                                    |                                  |                                         |
| E                                    |                                  |                                         |
| F                                    |                                  |                                         |
| <b>G</b> menos eficiente             | •                                |                                         |