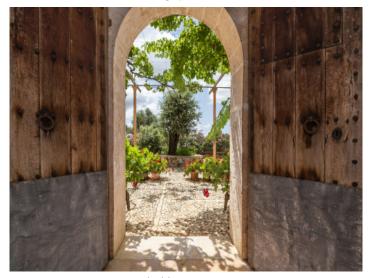

The high ceilings throughout the house create a pleasant Mediterranean atmosphere, underlined by the exposed ceiling beams.

Stairs lead down to the large bodega on the cellar level.

The external area is romantically laid out with rambling vines and Mediterranean plants adorning the gardens. Diverse small paths lead to special places including a separate casita used as guest accommodation, or to the pool, and under the porch is a large outside kitchen offering comfortable shade and inviting to al fresco cooking. There is also an orchard with orange and lemon trees.

Exterior view of the finca

Splendid bougainvillea covers a part of the façade

Large pool area

Spacious covered terrace

Inviting entrance

Spacious entrance area

Living and dining room

Noble dining area