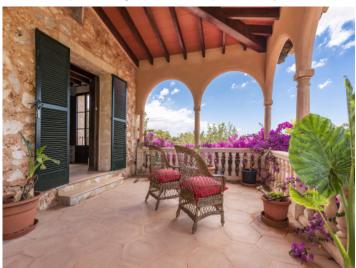

A traditional staircase leads to the upper floor with the spacious master suite with en-suite bathroom and private terrace, from where wonderful sweeping views over the surrounding nature and the garden can be enjoyed. Here there are also 2 further bedrooms and a bathroom.

Exterior view of the finca

Splendid bougainvillea covers a part of the façade

Large pool area

Spacious covered terrace

Inviting entrance

Spacious entrance area

Living and dining room

Noble dining area