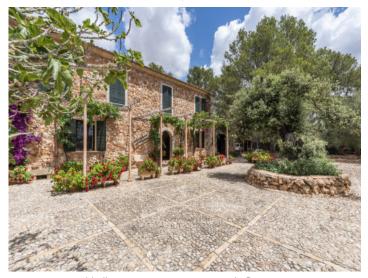

Exterior view of the finca

Splendid bougainvillea covers a part of the façade

Large pool area

Spacious covered terrace

Inviting entrance

Spacious entrance area

Living and dining room

Noble dining area

The wine cellar

Exterior view of the finca

Stone-covered country house

Rustic pool bar

Exterior view

Mediterranean country property in Porreres

| Escala de la calificación energética | Consumo de energía<br>kWh/m² año | Emisiones<br>kg CO <sub>2</sub> /m² año |
|--------------------------------------|----------------------------------|-----------------------------------------|
| A más eficiente                      |                                  |                                         |
| В                                    |                                  |                                         |
| С                                    | 65.30                            | 17.70                                   |
| D                                    |                                  |                                         |
| E                                    |                                  |                                         |
| F                                    |                                  |                                         |
| <b>G</b> menos eficiente             | •                                |                                         |