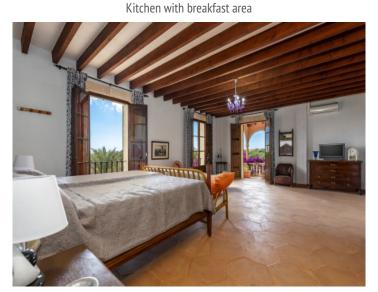

A traditional staircase leads to the upper floor with the spacious master suite with en-suite bathroom and private terrace, from where wonderful sweeping views over the surrounding nature and the garden can be enjoyed. Here there are also 2 further bedrooms and a bathroom.

Equipped kitchen

One of the 5 bedrooms

One bedroom has access to a private terrace

One of the 5 bedrooms

One of the 5 bedrooms

View of the upper hallway

One of the 4 bathrooms

One of the 4 bathrooms