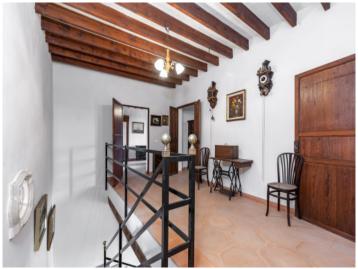

Its living space is spread over 2 levels. On the ground floor is a large entrance/reception area leading to a comfortable living/dining area with fireplace where floor-to-ceiling windows allow beautiful views of the surrounding greenery. On the right is a traditional and charming Mallorcan kitchen where a wood-burning fireplace reminds of days gone by and assures a very pleasant ambience. Also on this level is a bedroom with separate bathroom.

Equipped kitchen

One of the 5 bedrooms

One bedroom has access to a private terrace

One of the 5 bedrooms

One of the 5 bedrooms

View of the upper hallway

One of the 4 bathrooms

One of the 4 bathrooms