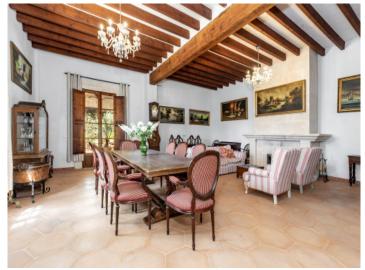

Its living space is spread over 2 levels. On the ground floor is a large entrance/reception area leading to a comfortable living/dining area with fireplace where floor-to-ceiling windows allow beautiful views of the surrounding greenery. On the right is a traditional and charming Mallorcan kitchen where a wood-burning fireplace reminds of days gone by and assures a very pleasant ambience. Also on this level is a bedroom with separate bathroom.

Exterior view of the finca

Splendid bougainvillea covers a part of the façade

Large pool area

Spacious covered terrace

Inviting entrance

Spacious entrance area

Living and dining room

Noble dining area