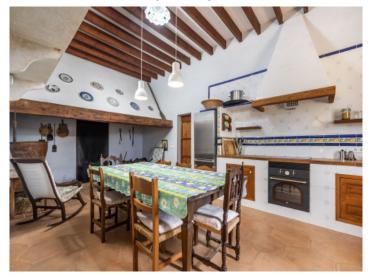

Its living space is spread over 2 levels. On the ground floor is a large entrance/reception area leading to a comfortable living/dining area with fireplace where floor-to-ceiling windows allow beautiful views of the surrounding greenery. On the right is a traditional and charming Mallorcan kitchen where a wood-burning fireplace reminds of days gone by and assures a very pleasant ambience. Also on this level is a bedroom with separate bathroom.

Equipped kitchen

One of the 5 bedrooms

One bedroom has access to a private terrace

One of the 5 bedrooms

One of the 5 bedrooms

View of the upper hallway

One of the 4 bathrooms

One of the 4 bathrooms