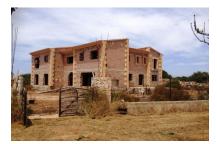

#### **Details:**

The country house is still under construction and is located on a 22 hectare fully fenced plot, between Llucmajor and Cala Pi and offers the new owner all kinds of possibilities to complete the property according to their own tastes.

The country house will be built over two floors, it also has a 250 sqm basement, where you find a bodega and a spacious spa area.

On the ground floor is the kitchen with 2 utility rooms, a large open living/dining room with exposed beams, a guest toilet and a bedroom with en suite bathroom. Still in planning are a 75 sqm covered terrace and a pergola of 22 sqm.

On the 1st floor are 5 more bedrooms with en suite bathrooms and a 73 sqm terrace which permits a view to the sea in good weather.

Furthermore, a building permit for a 63 sqm swimming pool is available. A private well is also part of the estate. All plans and permits are available on interest. Estimates for Gesa and alternative energy for power supply are also available.