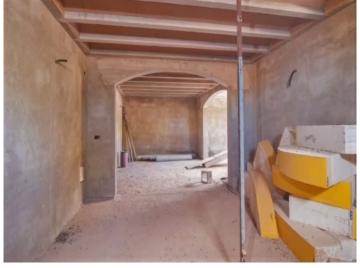

The country house will be built over two floors, it also has a 250 sqm basement, where you find a bodega and a spacious spa area.

On the ground floor is the kitchen with 2 utility rooms, a large open living/dining room with exposed beams, a guest toilet and a bedroom with en suite bathroom. Still in planning are a 75 sqm covered terrace and a pergola of 22 sqm.

On the 1st floor are 5 more bedrooms with en suite bathrooms and a 73 sqm terrace which permits a view to the sea in good weather.

Furthermore, a building permit for a 63 sqm swimming pool is available. A private well is also part of the estate. All plans and permits are available on interest. Estimates for Gesa and alternative energy for power supply are also available.

# Llucmajor Reference 118342

Interior view

Interior view