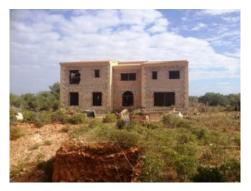

# Spacious finca under shell construction in Llucmajor

constructed area: 450 m<sup>2</sup> swimming pool:

plot area: 240.000 m<sup>2</sup> energy certificate: in process

bedrooms: 6 bathrooms: 6

sea view: - **price: € 2,200,000.-**

#### **Details:**

The country house is still under construction and is located on a 22 hectare fully fenced plot, between Llucmajor and Cala Pi and offers the new owner all kinds of possibilities to complete the property according to their own tastes.

The country house will be built over two floors, it also has a 250 sqm basement, where you find a bodega and a spacious spa area.

On the ground floor is the kitchen with 2 utility rooms, a large open living/dining room with exposed beams, a guest toilet and a bedroom with en suite bathroom. Still in planning are a 75 sqm covered terrace and a pergola of 22 sqm.

On the 1st floor are 5 more bedrooms with en suite bathrooms and a 73 sqm terrace which permits a view to the sea in good weather.

Furthermore, a building permit for a 63 sqm swimming pool is available. A private well is also part of the estate. All plans and permits are available on interest. Estimates for Gesa and alternative energy for power supply are also available.