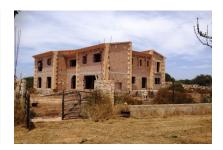

#### **Details:**

The country house is still under construction and is located on a 22 hectare fully fenced plot, between Llucmajor and Cala Pi and offers the new owner all kinds of possibilities to complete the property according to their own tastes.

The country house will be built over two floors, it also has a 250 sqm basement, where you find a bodega and a spacious spa area.

On the ground floor is the kitchen with 2 utility rooms, a large open living/dining room with exposed beams, a guest toilet and a bedroom with en suite bathroom. Still in planning are a 75 sqm covered terrace and a pergola of 22 sqm.

On the 1st floor are 5 more bedrooms with en suite bathrooms and a 73 sqm terrace which permits a view to the sea in good weather.

Furthermore, a building permit for a 63 sqm swimming pool is available. A private well is also part of the estate. All plans and permits are available on interest. Estimates for Gesa and alternative energy for power supply are also available.