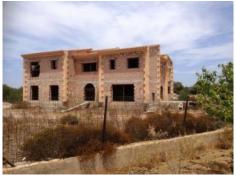

# Spacious finca under shell construction in Llucmajor

constructed area: 450 m<sup>2</sup> swimming pool:

plot area: 240.000 m<sup>2</sup> energy certificate: in process

bedrooms: 6 bathrooms: 6

sea view: - **price: € 2,200,000.-**

#### **Details:**

The country house is still under construction and is located on a 22 hectare fully fenced plot, between Llucmajor and Cala Pi and offers the new owner all kinds of possibilities to complete the property according to their own tastes.

The country house will be built over two floors, it also has a 250 sqm basement, where you find a bodega and a spacious spa area.

On the ground floor is the kitchen with 2 utility rooms, a large open living/dining room with exposed beams, a guest toilet and a bedroom with en suite bathroom. Still in planning are a 75 sqm covered terrace and a pergola of 22 sqm.

On the 1st floor are 5 more bedrooms with en suite bathrooms and a 73 sqm terrace which permits a view to the sea in good weather.

Furthermore, a building permit for a 63 sqm swimming pool is available. A private well is also part of the estate. All plans and permits are available on interest. Estimates for Gesa and alternative energy for power supply are also available.