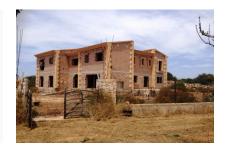

#### **Details:**

The country house is still under construction and is located on a 22 hectare fully fenced plot, between Llucmajor and Cala Pi and offers the new owner all kinds of possibilities to complete the property according to their own tastes.

The country house will be built over two floors, it also has a 250 sqm basement, where you find a bodega and a spacious spa area.

On the ground floor is the kitchen with 2 utility rooms, a large open living/dining room with exposed beams, a guest toilet and a bedroom with en suite bathroom. Still in planning are a 75 sqm covered terrace and a pergola of 22 sqm.

On the 1st floor are 5 more bedrooms with en suite bathrooms and a 73 sqm terrace which permits a view to the sea in good weather.

Furthermore, a building permit for a 63 sqm swimming pool is available. A private well is also part of the estate. All plans and permits are available on interest. Estimates for Gesa and alternative energy for power supply are also available.