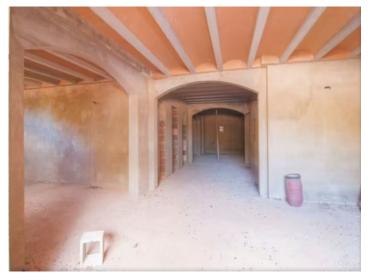

The country house will be built over two floors, it also has a 250 sqm basement, where you find a bodega and a spacious spa area.

On the ground floor is the kitchen with 2 utility rooms, a large open living/dining room with exposed beams, a guest toilet and a bedroom with en suite bathroom. Still in planning are a 75 sqm covered terrace and a pergola of 22 sqm.

On the 1st floor are 5 more bedrooms with en suite bathrooms and a 73 sqm terrace which permits a view to the sea in good weather.

Furthermore, a building permit for a 63 sqm swimming pool is available. A private well is also part of the estate. All plans and permits are available on interest. Estimates for Gesa and alternative energy for power supply are also available.

# Llucmajor Reference 118342

Interior view

Interior view