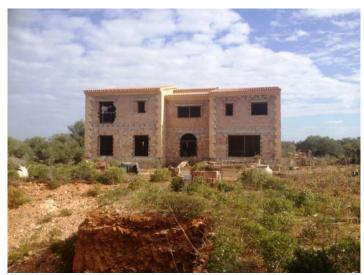

#### **Details:**

The country house is still under construction and is located on a 22 hectare fully fenced plot, between Llucmajor and Cala Pi and offers the new owner all kinds of possibilities to complete the property according to their own tastes.

The country house will be built over two floors, it also has a 250 sqm basement, where you find a bodega and a spacious spa area.

On the ground floor is the kitchen with 2 utility rooms, a large open living/dining room with exposed beams, a guest toilet and a bedroom with en suite bathroom. Still in planning are a 75 sqm covered terrace and a pergola of 22 sqm.

On the 1st floor are 5 more bedrooms with en suite bathrooms and a 73 sqm terrace which permits a view to the sea in good weather.

Furthermore, a building permit for a 63 sqm swimming pool is available. A private well is also part of the estate. All plans and permits are available on interest. Estimates for Gesa and alternative energy for power supply are also available.