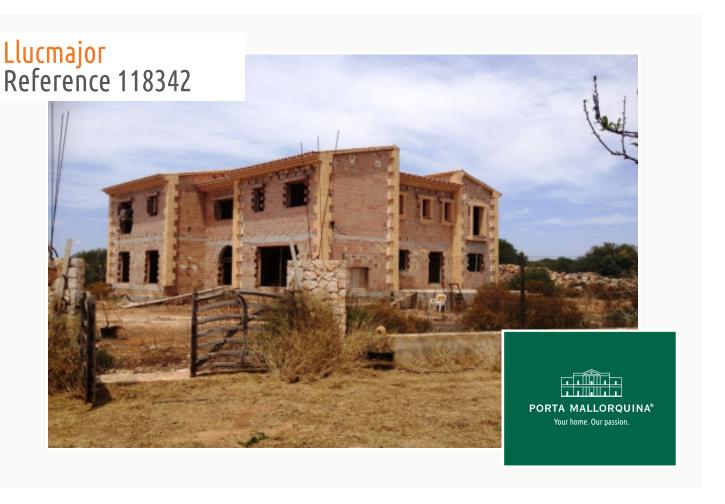

# Spacious finca under shell construction in Llucmajor

constructed area: 450 m<sup>2</sup> swimming pool:

plot area: 240.000 m<sup>2</sup> energy certificate: in process

bedrooms: 6 bathrooms: 6

sea view: - **price: € 2,200,000.-**

#### **Details:**

The country house is still under construction and is located on a 22 hectare fully fenced plot, between Llucmajor and Cala Pi and offers the new owner all kinds of possibilities to complete the property according to their own tastes.

The country house will be built over two floors, it also has a 250 sqm basement, where you find a bodega and a spacious spa area.

On the ground floor is the kitchen with 2 utility rooms, a large open living/dining room with exposed beams, a guest toilet and a bedroom with en suite bathroom. Still in planning are a 75 sqm covered terrace and a pergola of 22 sqm.

On the 1st floor are 5 more bedrooms with en suite bathrooms and a 73 sqm terrace which permits a view to the sea in good weather.

Furthermore, a building permit for a 63 sqm swimming pool is available. A private well is also part of the estate. All plans and permits are available on interest. Estimates for Gesa and alternative energy for power supply are also available.