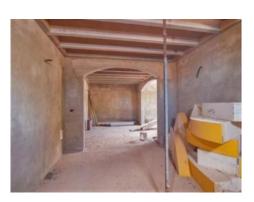

# Spacious finca under shell construction in Llucmajor

constructed area: 450 m<sup>2</sup> swimming pool:

plot area: 240.000 m<sup>2</sup> energy certificate: in process

bedrooms: 6 bathrooms: 6

sea view: - **price: € 2,200,000.-**







## Llucmajor Reference 118342





#### **Details:**

The country house is still under construction and is located on a 22 hectare fully fenced plot, between Llucmajor and Cala Pi and offers the new owner all kinds of possibilities to complete the property according to their own tastes.

The country house will be built over two floors, it also has a 250 sqm basement, where you find a bodega and a spacious spa area.

On the ground floor is the kitchen with 2 utility rooms, a large open living/dining room with exposed beams, a guest toilet and a bedroom with en suite bathroom. Still in planning are a 75 sqm covered terrace and a pergola of 22 sqm.

On the 1st floor are 5 more bedrooms with en suite bathrooms and a 73 sqm terrace which permits a view to the sea in good weather.

Furthermore