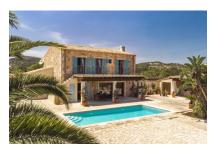

# Enchanting natural-stone finca with heated pool and sea views in S'Espinagar

constructed area: 432 m<sup>2</sup> swimming pool:

plot area: 17.208 m<sup>2</sup> energy certificate: e

bedrooms: 4 bathrooms: 5

#### **Details:**

Nestling in the Mediterranean landscape, this wonderful, natural-stone finca stands on a plot of approx. 17.200 sqm in S'Esinagar. Turquoise-blue bathing bays, the picturesque harbour of Portocolom, the Vall d'Or golf course, and the Rafa Nadal academy are all close by.

In the exterior area the garden was laid out paying great attention to detail, with Mediterranean, low-maintenance flowers and plants forming a real oasis. Large terraces offer enchanting views of the sea, and a separate bbq zone with chill-out area is ideal for convivial evenings with family and friends. There is also a heated pool.