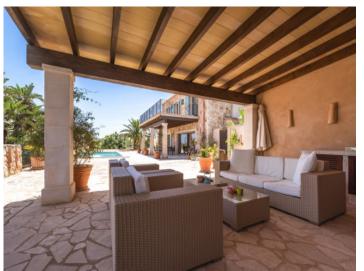

A beautifully laid out palm-lined driveway majestically leads to the house, where a large entrance area leads into the open living/dining area. Here a fireplace provides a special ambience and assures pleasant temperatures during the colder winter months. Adjacent is a fitted, fully-equipped family kitchen which accesses a covered terrace offering perfect shady places during summer. The combination of natural stone and wooden beams with modern elements creates a very pleasant interaction in the interior areas. Also on the ground floor are 2 double bedrooms, each with en-suite bathroom and fitted wardrobes, a utility room and a guest WC.

In the exterior area the garden was laid out paying great attention to detail, with Mediterranean, low-maintenance flowers and plants forming a real oasis. Large terraces offer enchanting views of the sea, and a separate bbq zone with chill-out area is ideal for convivial evenings with family and friends. There is also a heated pool.