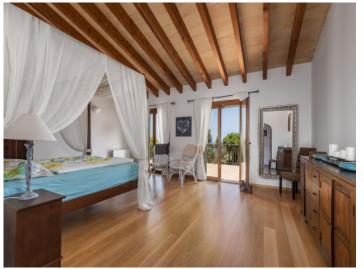

A spiral staircase leads to the upper level and the spacious master suite with dressing area, 2 bathrooms en suite, and a terrace providing wonderful views of the sea and the mountains await you. On this floor is also a further bedroom with en-suite bathroom.

One of 4 bedrooms

One of 4 bedrooms

Bathroom with bath tub

Another bathroom

Spacious entrance area

Covered chill out area

Dining area by the pool

Exterior view of the finca