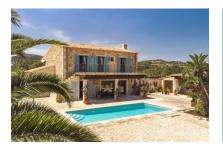

In the exterior area the garden was laid out paying great attention to detail, with Mediterranean, low-maintenance flowers and plants forming a real oasis. Large terraces offer enchanting views of the sea, and a separate bbq zone with chill-out area is ideal for convivial evenings with family and friends. There is also a heated pool.

One of 4 bedrooms

One of 4 bedrooms

Bathroom with bath tub

Another bathroom

Spacious entrance area

Covered chill out area

Dining area by the pool

Exterior view of the finca

Exterior view of the finca

Spacious balcony

Exterior view of the finca

Access to the finca

Exterior view

Exterior view

| Escala de la<br>calificación energética | Consumo de energia<br>kWh/m² año | Emisiones<br>kg CO <sub>2</sub> /m² año |
|-----------------------------------------|----------------------------------|-----------------------------------------|
| A más eficiente                         |                                  |                                         |
| В                                       |                                  |                                         |
| С                                       |                                  |                                         |
| D                                       |                                  |                                         |
| E                                       | 81.54                            | 21.85                                   |
| F                                       |                                  |                                         |
| <b>G</b> menos eficiente                | •                                |                                         |