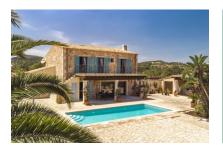

# Enchanting natural-stone finca with heated pool and sea views in S'Espinagar

constructed area: 432 m<sup>2</sup> swimming pool:

plot area: 17.208 m<sup>2</sup> energy certificate: e

bedrooms: 4 bathrooms: 5

#### **Details:**

Nestling in the Mediterranean landscape, this wonderful, natural-stone finca stands on a plot of approx. 17.200 sqm in S'Esinagar. Turquoise-blue bathing bays, the picturesque harbour of Portocolom, the Vall d'Or golf course, and the Rafa Nadal academy are all close by.

In the exterior area the garden was laid out paying great attention to detail, with Mediterranean, low-maintenance flowers and plants forming a real oasis. Large terraces offer enchanting views of the sea, and a separate bbq zone with chill-out area is ideal for convivial evenings with family and friends. There is also a heated pool.