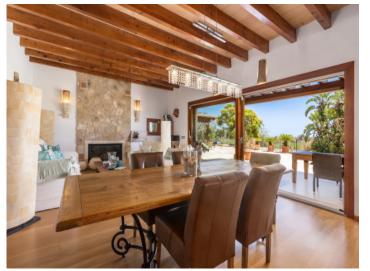

A beautifully laid out palm-lined driveway majestically leads to the house, where a large entrance area leads into the open living/dining area. Here a fireplace provides a special ambience and assures pleasant temperatures during the colder winter months. Adjacent is a fitted, fully-equipped family kitchen which accesses a covered terrace offering perfect shady places during summer. The combination of natural stone and wooden beams with modern elements creates a very pleasant interaction in the interior areas. Also on the ground floor are 2 double bedrooms, each with en-suite bathroom and fitted wardrobes, a utility room and a guest WC.

Romantic finca with pool in S'Espinagar

Close to the sea

The finca from a birds-eye view

Cozy living area

Open living area and floor

Dining and living area

Kitchen and dining area

One of 4 bedrooms