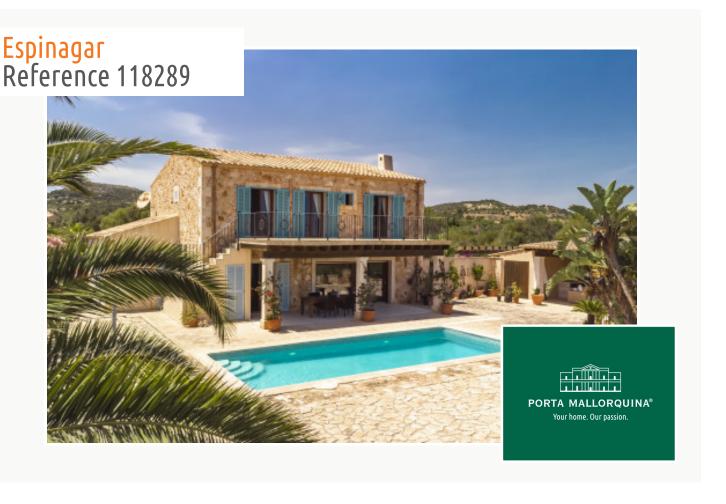

# Enchanting natural-stone finca with heated pool and sea views in S'Espinagar

constructed area: 432 m<sup>2</sup> swimming pool:

plot area: 17.208 m<sup>2</sup> energy certificate: e

bedrooms: 4 bathrooms: 5

#### **Details:**

Nestling in the Mediterranean landscape, this wonderful, natural-stone finca stands on a plot of approx. 17.200 sqm in S'Esinagar. Turquoise-blue bathing bays, the picturesque harbour of Portocolom, the Vall d'Or golf course, and the Rafa Nadal academy are all close by.

A beautifully laid out palm-lined driveway majestically leads to the house, where a large entrance area leads into the open living/dining area. Here a fireplace provides a special ambience and assures pleasant temperatures during the colder winter months. Adjacent is a fitted, fully-equipped family kitchen which accesses a covered terrace offering perfect shady places during summer. The combination of natural stone and wooden beams with modern elements creates a very pleasant interaction in the interior areas. Also on the ground floor are 2 double bedrooms, each with en-suite bathroom and fitted wardrobes, a utility room and a guest WC.

In the exterior area the garden was laid out paying great attention to detail, with Mediterranean, low-maintenance flowers and plants forming a real oasis. Large terraces offer enchanting views of the sea, and a separate bbq zone with chill-out area is ideal for convivial evenings with family and friends. There is also a heated pool.