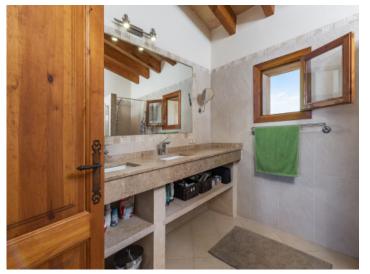

A beautifully laid out palm-lined driveway majestically leads to the house, where a large entrance area leads into the open living/dining area. Here a fireplace provides a special ambience and assures pleasant temperatures during the colder winter months. Adjacent is a fitted, fully-equipped family kitchen which accesses a covered terrace offering perfect shady places during summer. The combination of natural stone and wooden beams with modern elements creates a very pleasant interaction in the interior areas. Also on the ground floor are 2 double bedrooms, each with en-suite bathroom and fitted wardrobes, a utility room and a guest WC.

One of 4 bedrooms

One of 4 bedrooms

Bathroom with bath tub

Another bathroom

Spacious entrance area

Covered chill out area

Dining area by the pool

Exterior view of the finca