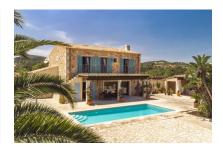

# Enchanting natural-stone finca with heated pool and sea views in S'Espinagar

constructed area: 432 m<sup>2</sup> swimming pool:

plot area: 17.208 m<sup>2</sup> energy certificate: e

bedrooms: 4 bathrooms: 5

In the exterior area the garden was laid out paying great attention to detail, with Mediterranean, low-maintenance flowers and plants forming a real oasis. Large terraces offer enchanting views of the sea, and a separate bbq zone with chill-out area is ideal for convivial evenings with family and friends. There is also a heated pool.

Romantic finca with pool in S'Espinagar

Close to the sea

The finca from a birds-eye view

Cozy living area

Open living area and floor

Dining and living area

Kitchen and dining area

One of 4 bedrooms