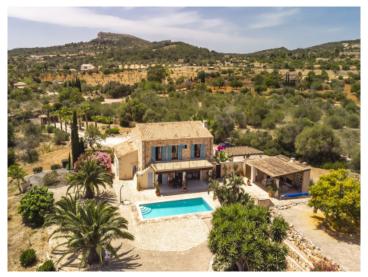

In the exterior area the garden was laid out paying great attention to detail, with Mediterranean, low-maintenance flowers and plants forming a real oasis. Large terraces offer enchanting views of the sea, and a separate bbq zone with chill-out area is ideal for convivial evenings with family and friends. There is also a heated pool.

Further features include oil-fired central heating and a carport.

Whether intended for use as a holiday home or as a permanent domicile, this exceptional property assures a permanent feeling of well-being.

Romantic finca with pool in S'Espinagar

Close to the sea

The finca from a birds-eye view

Cozy living area

Open living area and floor

Dining and living area

Kitchen and dining area

One of 4 bedrooms