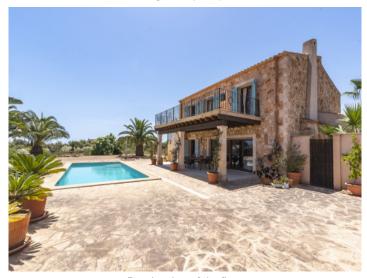

In the exterior area the garden was laid out paying great attention to detail, with Mediterranean, low-maintenance flowers and plants forming a real oasis. Large terraces offer enchanting views of the sea, and a separate bbq zone with chill-out area is ideal for convivial evenings with family and friends. There is also a heated pool.

One of 4 bedrooms

One of 4 bedrooms

Bathroom with bath tub

Another bathroom

Spacious entrance area

Covered chill out area

Dining area by the pool

Exterior view of the finca

Exterior view of the finca

Spacious balcony

Exterior view of the finca

Access to the finca

Exterior view

Exterior view

| Escala de la<br>calificación energética | Consumo de energia<br>kWh/m² año | Emisiones<br>kg CO <sub>2</sub> /m² año |
|-----------------------------------------|----------------------------------|-----------------------------------------|
| A más eficiente                         |                                  |                                         |
| В                                       |                                  |                                         |
| С                                       |                                  |                                         |
| D                                       |                                  |                                         |
| E                                       | 81.54                            | 21.85                                   |
| F                                       |                                  |                                         |
| <b>G</b> menos eficiente                | •                                |                                         |