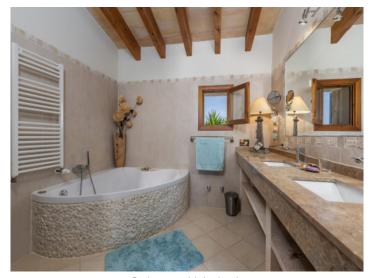

A beautifully laid out palm-lined driveway majestically leads to the house, where a large entrance area leads into the open living/dining area. Here a fireplace provides a special ambience and assures pleasant temperatures during the colder winter months. Adjacent is a fitted, fully-equipped family kitchen which accesses a covered terrace offering perfect shady places during summer. The combination of natural stone and wooden beams with modern elements creates a very pleasant interaction in the interior areas. Also on the ground floor are 2 double bedrooms, each with en-suite bathroom and fitted wardrobes, a utility room and a guest WC.

One of 4 bedrooms

One of 4 bedrooms

Bathroom with bath tub

Another bathroom

Spacious entrance area

Covered chill out area

Dining area by the pool

Exterior view of the finca