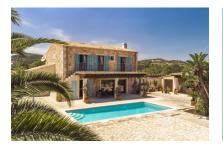

# Enchanting natural-stone finca with heated pool and sea views in S'Espinagar

constructed area: 432 m<sup>2</sup> swimming pool:

plot area: 17.208 m<sup>2</sup> energy certificate: e

bedrooms: 4 bathrooms: 5

#### **Details:**

Nestling in the Mediterranean landscape, this wonderful, natural-stone finca stands on a plot of approx. 17.200 sqm in S'Esinagar. Turquoise-blue bathing bays, the picturesque harbour of Portocolom, the Vall d'Or golf course, and the Rafa Nadal academy are all close by.

In the exterior area the garden was laid out paying great attention to detail, with Mediterranean, low-maintenance flowers and plants forming a real oasis. Large terraces offer enchanting views of the sea, and a separate bbq zone with chill-out area is ideal for convivial evenings with family and friends. There is also a heated pool.