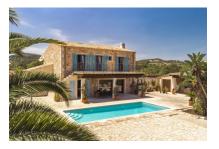

# Enchanting natural-stone finca with heated pool and sea views in S'Espinagar

constructed area: 432 m<sup>2</sup> swimming pool:

plot area: 17.208 m<sup>2</sup> energy certificate: e

bedrooms: 4 bathrooms: 5

#### **Details:**

Nestling in the Mediterranean landscape, this wonderful, natural-stone finca stands on a plot of approx. 17.200 sqm in S'Esinagar. Turquoise-blue bathing bays, the picturesque harbour of Portocolom, the Vall d'Or golf course, and the Rafa Nadal academy are all close by.

In the exterior area the garden was laid out paying great attention to detail, with Mediterranean, low-maintenance flowers and plants forming a real oasis. Large terraces offer enchanting views of the sea, and a separate bbq zone with chill-out area is ideal for convivial evenings with family and friends. There is also a heated pool.