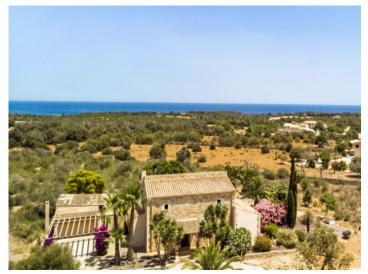

# Enchanting natural-stone finca with heated pool and sea views in S'Espinagar

constructed area: 432 m<sup>2</sup> swimming pool:

plot area: 17.208 m<sup>2</sup> energy certificate: e

bedrooms: 4 bathrooms: 5

#### **Details:**

Nestling in the Mediterranean landscape, this wonderful, natural-stone finca stands on a plot of approx. 17.200 sqm in S'Esinagar. Turquoise-blue bathing bays, the picturesque harbour of Portocolom, the Vall d'Or golf course, and the Rafa Nadal academy are all close by.

### Location & surrounding area:

S'Espinagar belongs to the municipality of Manacor and is rural area situated between Porto Cristo and Felanitx. In 5 minutes drive are reachable the famous coves of the Southeast. The next coastal village with sandy beaches are Calas de Mallorca, Cala Murada and Cala Estany.