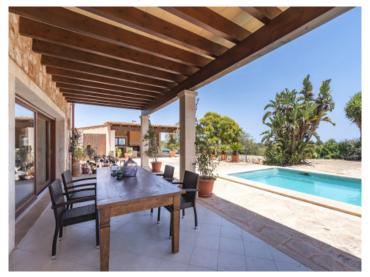

A beautifully laid out palm-lined driveway majestically leads to the house, where a large entrance area leads into the open living/dining area. Here a fireplace provides a special ambience and assures pleasant temperatures during the colder winter months. Adjacent is a fitted, fully-equipped family kitchen which accesses a covered terrace offering perfect shady places during summer. The combination of natural stone and wooden beams with modern elements creates a very pleasant interaction in the interior areas. Also on the ground floor are 2 double bedrooms, each with en-suite bathroom and fitted wardrobes, a utility room and a guest WC.

In the exterior area the garden was laid out paying great attention to detail, with Mediterranean, low-maintenance flowers and plants forming a real oasis. Large terraces offer enchanting views of the sea, and a separate bbq zone with chill-out area is ideal for convivial evenings with family and friends. There is also a heated pool.