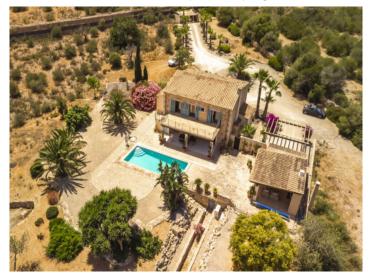

In the exterior area the garden was laid out paying great attention to detail, with Mediterranean, low-maintenance flowers and plants forming a real oasis. Large terraces offer enchanting views of the sea, and a separate bbq zone with chill-out area is ideal for convivial evenings with family and friends. There is also a heated pool.

Further features include oil-fired central heating and a carport.

Whether intended for use as a holiday home or as a permanent domicile, this exceptional property assures a permanent feeling of well-being.

Romantic finca with pool in S'Espinagar

Close to the sea

The finca from a birds-eye view

Cozy living area

Open living area and floor

Dining and living area

Kitchen and dining area

One of 4 bedrooms