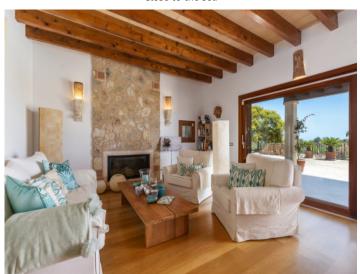

A beautifully laid out palm-lined driveway majestically leads to the house, where a large entrance area leads into the open living/dining area. Here a fireplace provides a special ambience and assures pleasant temperatures during the colder winter months. Adjacent is a fitted, fully-equipped family kitchen which accesses a covered terrace offering perfect shady places during summer. The combination of natural stone and wooden beams with modern elements creates a very pleasant interaction in the interior areas. Also on the ground floor are 2 double bedrooms, each with en-suite bathroom and fitted wardrobes, a utility room and a guest WC.

Romantic finca with pool in S'Espinagar

Close to the sea

The finca from a birds-eye view

Cozy living area

Open living area and floor

Dining and living area

Kitchen and dining area

One of 4 bedrooms