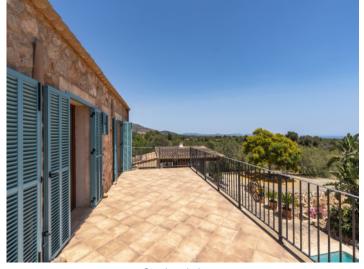

A spiral staircase leads to the upper level and the spacious master suite with dressing area, 2 bathrooms en suite, and a terrace providing wonderful views of the sea and the mountains await you. On this floor is also a further bedroom with en-suite bathroom.

Exterior view of the finca

Spacious balcony

Exterior view of the finca

Access to the finca

Exterior view

Exterior view

| Escala de la<br>calificación energética | Consumo de energia<br>kWh/m² año | Emisiones<br>kg CO <sub>2</sub> /m² año |
|-----------------------------------------|----------------------------------|-----------------------------------------|
| A más eficiente                         |                                  |                                         |
| В                                       |                                  |                                         |
| С                                       |                                  |                                         |
| D                                       |                                  |                                         |
| E                                       | 81.54                            | 21.85                                   |
| F                                       |                                  |                                         |
| <b>G</b> menos eficiente                | •                                |                                         |

View to the sea

Energy certificate