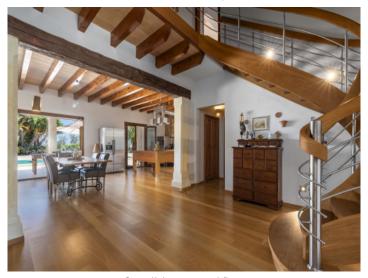

A beautifully laid out palm-lined driveway majestically leads to the house, where a large entrance area leads into the open living/dining area. Here a fireplace provides a special ambience and assures pleasant temperatures during the colder winter months. Adjacent is a fitted, fully-equipped family kitchen which accesses a covered terrace offering perfect shady places during summer. The combination of natural stone and wooden beams with modern elements creates a very pleasant interaction in the interior areas. Also on the ground floor are 2 double bedrooms, each with en-suite bathroom and fitted wardrobes, a utility room and a guest WC.

A spiral staircase leads to the upper level and the spacious master suite with dressing area, 2 bathrooms en suite, and a terrace providing wonderful views of the sea and the mountains await you. On this floor is also a further bedroom with en-suite bathroom.

Romantic finca with pool in S'Espinagar

Close to the sea

The finca from a birds-eye view

Cozy living area

Open living area and floor

Dining and living area

Kitchen and dining area

One of 4 bedrooms