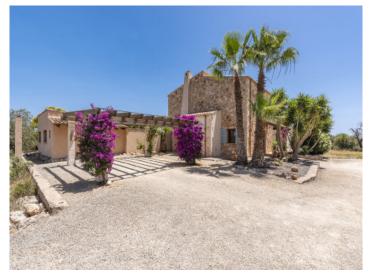

#### **Details:**

Nestling in the Mediterranean landscape, this wonderful, natural-stone finca stands on a plot of approx. 17.200 sqm in S'Esinagar. Turquoise-blue bathing bays, the picturesque harbour of Portocolom, the Vall d'Or golf course, and the Rafa Nadal academy are all close by.

A beautifully laid out palm-lined driveway majestically leads to the house, where a large entrance area leads into the open living/dining area. Here a fireplace provides a special ambience and assures pleasant temperatures during the colder winter months. Adjacent is a fitted, fully-equipped family kitchen which accesses a covered terrace offering perfect shady places during summer. The combination of natural stone and wooden beams with modern elements creates a very pleasant interaction in the interior areas. Also on the ground floor are 2 double bedrooms, each with en-suite bathroom and fitted wardrobes, a utility room and a guest WC.