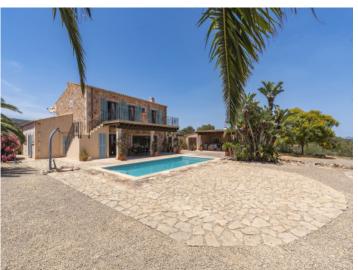

In the exterior area the garden was laid out paying great attention to detail, with Mediterranean, low-maintenance flowers and plants forming a real oasis. Large terraces offer enchanting views of the sea, and a separate bbq zone with chill-out area is ideal for convivial evenings with family and friends. There is also a heated pool.

Further features include oil-fired central heating and a carport.

Whether intended for use as a holiday home or as a permanent domicile, this exceptional property assures a permanent feeling of well-being.

Romantic finca with pool in S'Espinagar

Close to the sea

The finca from a birds-eye view

Cozy living area

Open living area and floor

Dining and living area

Kitchen and dining area

One of 4 bedrooms