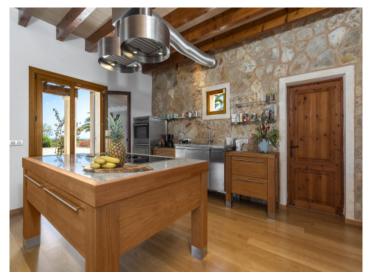

A beautifully laid out palm-lined driveway majestically leads to the house, where a large entrance area leads into the open living/dining area. Here a fireplace provides a special ambience and assures pleasant temperatures during the colder winter months. Adjacent is a fitted, fully-equipped family kitchen which accesses a covered terrace offering perfect shady places during summer. The combination of natural stone and wooden beams with modern elements creates a very pleasant interaction in the interior areas. Also on the ground floor are 2 double bedrooms, each with en-suite bathroom and fitted wardrobes, a utility room and a guest WC.

Romantic finca with pool in S'Espinagar

Close to the sea

The finca from a birds-eye view

Cozy living area

Open living area and floor

Dining and living area

Kitchen and dining area

One of 4 bedrooms