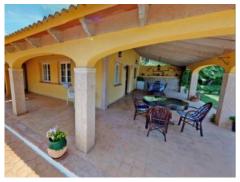

A long covered terrace, offering welcome shade in the summer months, leads into the living room which impresses with stucco ceilings and pillars and a very large fireplace. Also on the ground floor is a fully-equipped kitchen, a bathroom and one of a total of 5 bedrooms. The remaining 4 bedrooms, one of which has an en-suite bathroom, are distributed over the first floor. Two bedrooms have direct access to the approx. 25 sqm roof terrace offering breathtaking panoramic views.

The house was built in the 80's and is equipped with air conditioning in all bedrooms, heating by electric radiators and a fireplace, with a private well providing an ample supply of water. There is also a double garage, a shed of approx. 35 sqm, and a covered barbecue area with wood-burning stove.

Covered terrace

Large terrace

Living and dining area

Dining and entrance area

Kitchen

Redroom

All information is correct to the best of our knowledge. Errors and prior sale excepted. This prospectus is purely for information purposes. Only the notarized deed of sale is legally binding.

Bathroom

Bbq area

All information is correct to the best of our knowledge. Errors and prior sale excepted. This prospectus is purely for information purposes. Only the notarized deed of sale is legally binding.