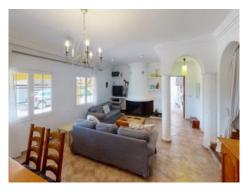

A long covered terrace, offering welcome shade in the summer months, leads into the living room which impresses with stucco ceilings and pillars and a very large fireplace. Also on the ground floor is a fully-equipped kitchen, a bathroom and one of a total of 5 bedrooms. The remaining 4 bedrooms, one of which has an en-suite bathroom, are distributed over the first floor. Two bedrooms have direct access to the approx. 25 sqm roof terrace offering breathtaking panoramic views.

Covered terrace

Large terrace

Living and dining area

Dining and entrance area

Kitchen

Redroom

All information is correct to the best of our knowledge. Errors and prior sale excepted. This prospectus is purely for information purposes. Only the notarized deed of sale is legally binding.