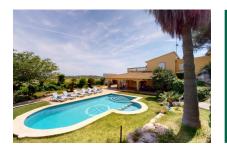

#### **Details:**

Situated only 10 minutes drive from Playa de Muro, this typical Mallorcan finca stands on a hill and provides beautiful panoramic views over the surrounding countryside, even from the 12 x 4 m pool from where views as far as the sea can be enjoyed. The well-maintained Mediterranean garden boasts very large palm trees and has an extensive lawn area.