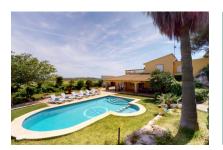

#### **Details:**

Situated only 10 minutes drive from Playa de Muro, this typical Mallorcan finca stands on a hill and provides beautiful panoramic views over the surrounding countryside, even from the 12 x 4 m pool from where views as far as the sea can be enjoyed. The well-maintained Mediterranean garden boasts very large palm trees and has an extensive lawn area.