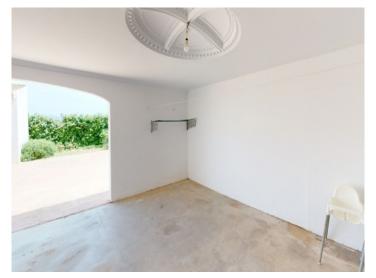

The house was built in the 80's and is equipped with air conditioning in all bedrooms, heating by electric radiators and a fireplace, with a private well providing an ample supply of water. There is also a double garage, a shed of approx. 35 sqm, and a covered barbecue area with wood-burning stove.

Garage View