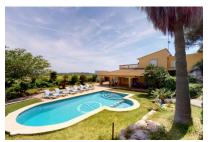

#### **Details:**

Situated only 10 minutes drive from Playa de Muro, this typical Mallorcan finca stands on a hill and provides beautiful panoramic views over the surrounding countryside, even from the 12 x 4 m pool from where views as far as the sea can be enjoyed. The well-maintained Mediterranean garden boasts very large palm trees and has an extensive lawn area.

The house was built in the 80's and is equipped with air conditioning in all bedrooms, heating by electric radiators and a fireplace, with a private well providing an ample supply of water. There is also a double garage, a shed of approx. 35 sqm, and a covered barbecue area with wood-burning stove.