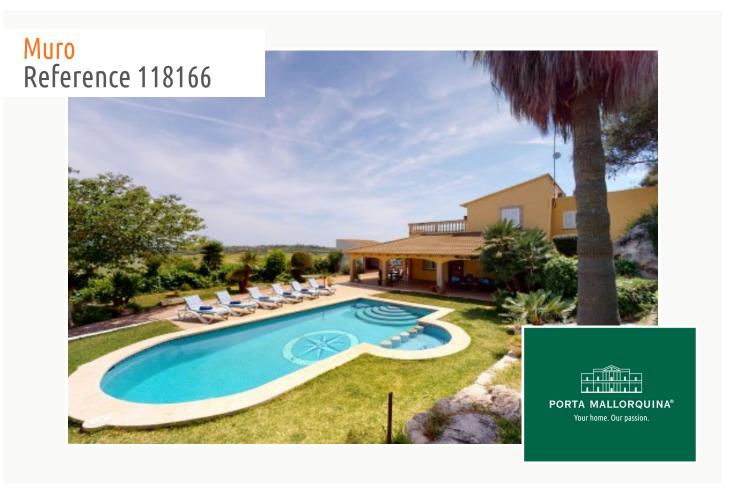

# Finca with panoramic views and touristic rental licence near Playa de Muro

constructed area: 380 m<sup>2</sup> swimming pool:

plot area: 3.500 m<sup>2</sup> energy certificate: in process

bedrooms: 5 bathrooms: 2

sea view: ✓ **price: € 1,065,000.-**

#### **Details:**

Situated only 10 minutes drive from Playa de Muro, this typical Mallorcan finca stands on a hill and provides beautiful panoramic views over the surrounding countryside, even from the 12 x 4 m pool from where views as far as the sea can be enjoyed. The well-maintained Mediterranean garden boasts very large palm trees and has an extensive lawn area.