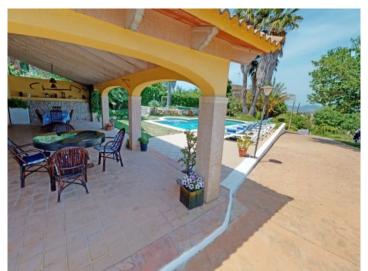

A long covered terrace, offering welcome shade in the summer months, leads into the living room which impresses with stucco ceilings and pillars and a very large fireplace. Also on the ground floor is a fully-equipped kitchen, a bathroom and one of a total of 5 bedrooms. The remaining 4 bedrooms, one of which has an en-suite bathroom, are distributed over the first floor. Two bedrooms have direct access to the approx. 25 sqm roof terrace offering breathtaking panoramic views.

The house was built in the 80's and is equipped with air conditioning in all bedrooms, heating by electric radiators and a fireplace, with a private well providing an ample supply of water. There is also a double garage, a shed of approx. 35 sqm, and a covered barbecue area with wood-burning stove.