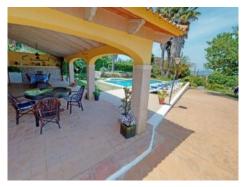

A long covered terrace, offering welcome shade in the summer months, leads into the living room which impresses with stucco ceilings and pillars and a very large fireplace. Also on the ground floor is a fully-equipped kitchen, a bathroom and one of a total of 5 bedrooms. The remaining 4 bedrooms, one of which has an en-suite bathroom, are distributed over the first floor. Two bedrooms have direct access to the approx. 25 sqm roof terrace offering breathtaking panoramic views.

The house was built in the 80's and is equipped with air conditioning in all bedrooms, heating by electric radiators and a fireplace, with a private well providing an ample supply of water. There is also a double garage, a shed of approx. 35 sqm, and a covered barbecue area with wood-burning stove.

Covered terrace

Large terrace

Living and dining area

Dining and entrance area

Kitchen

Redroom

All information is correct to the best of our knowledge. Errors and prior sale excepted. This prospectus is purely for information purposes. Only the notarized deed of sale is legally binding.

Bathroom

Bbq area

All information is correct to the best of our knowledge. Errors and prior sale excepted. This prospectus is purely for information purposes. Only the notarized deed of sale is legally binding.