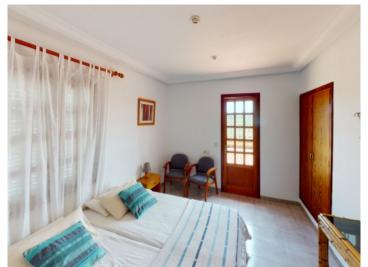

A long covered terrace, offering welcome shade in the summer months, leads into the living room which impresses with stucco ceilings and pillars and a very large fireplace. Also on the ground floor is a fully-equipped kitchen, a bathroom and one of a total of 5 bedrooms. The remaining 4 bedrooms, one of which has an en-suite bathroom, are distributed over the first floor. Two bedrooms have direct access to the approx. 25 sqm roof terrace offering breathtaking panoramic views.

The house was built in the 80's and is equipped with air conditioning in all bedrooms, heating by electric radiators and a fireplace, with a private well providing an ample supply of water. There is also a double garage, a shed of approx. 35 sqm, and a covered barbecue area with wood-burning stove.