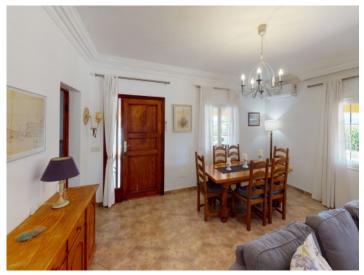

A long covered terrace, offering welcome shade in the summer months, leads into the living room which impresses with stucco ceilings and pillars and a very large fireplace. Also on the ground floor is a fully-equipped kitchen, a bathroom and one of a total of 5 bedrooms. The remaining 4 bedrooms, one of which has an en-suite bathroom, are distributed over the first floor. Two bedrooms have direct access to the approx. 25 sqm roof terrace offering breathtaking panoramic views.

Covered terrace

Large terrace

Living and dining area

Dining and entrance area

Kitchen

Redroom

All information is correct to the best of our knowledge. Errors and prior sale excepted. This prospectus is purely for information purposes. Only the notarized deed of sale is legally binding.