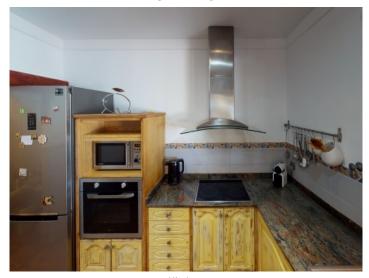

A long covered terrace, offering welcome shade in the summer months, leads into the living room which impresses with stucco ceilings and pillars and a very large fireplace. Also on the ground floor is a fully-equipped kitchen, a bathroom and one of a total of 5 bedrooms. The remaining 4 bedrooms, one of which has an en-suite bathroom, are distributed over the first floor. Two bedrooms have direct access to the approx. 25 sqm roof terrace offering breathtaking panoramic views.

Covered terrace

Large terrace

Living and dining area

Dining and entrance area

Kitchen

Redroom

All information is correct to the best of our knowledge. Errors and prior sale excepted. This prospectus is purely for information purposes. Only the notarized deed of sale is legally binding.