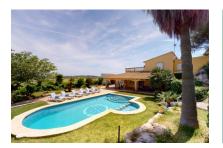

#### **Details:**

Situated only 10 minutes drive from Playa de Muro, this typical Mallorcan finca stands on a hill and provides beautiful panoramic views over the surrounding countryside, even from the 12 x 4 m pool from where views as far as the sea can be enjoyed. The well-maintained Mediterranean garden boasts very large palm trees and has an extensive lawn area.