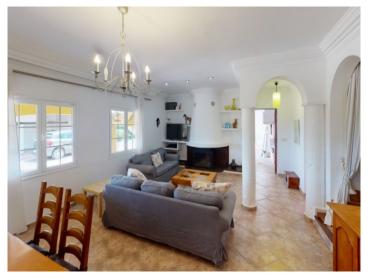

A long covered terrace, offering welcome shade in the summer months, leads into the living room which impresses with stucco ceilings and pillars and a very large fireplace. Also on the ground floor is a fully-equipped kitchen, a bathroom and one of a total of 5 bedrooms. The remaining 4 bedrooms, one of which has an en-suite bathroom, are distributed over the first floor. Two bedrooms have direct access to the approx. 25 sqm roof terrace offering breathtaking panoramic views.