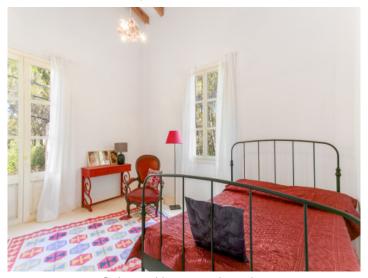

The living area of 270 sqm is divided into 4 bedrooms, 3 bathrooms, living area, library, kitchen and pantry and is equipped with oil central heating.

The ideal place to slow down and recharge your batteries.

Lightflooded living area with high ceiling

Spacious living area with beautiful wooden ceiling beams

Lovely kitchen with tiled floor

One of 4 bedrooms

Bedroom with access to the garden

Sunny bathroom with bathtub