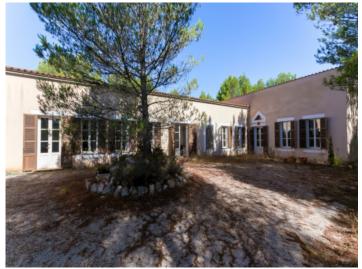

# Romantic finca on natural plot near Artà

constructed area: 270 m<sup>2</sup> swimming pool: -

plot area: 35.000 m<sup>2</sup> energy certificate: in process

bedrooms: 4 bathrooms: 3

sea view: - **price: € 1,850,000.-**

#### **Details:**

In the most beautiful nature and yet not far from Artà lies this dreamy finca.

Equipped with high ceilings, antique tiles, large windows, interior shutters and a spacious living layout, this finca exudes the flair of a charming country house.

Appealing entrance area

View of the studio house from the outside

Another perspective of the house