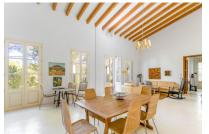

#### **Details:**

In the most beautiful nature and yet not far from Artà lies this dreamy finca.

Equipped with high ceilings, antique tiles, large windows, interior shutters and a spacious living layout, this finca exudes the flair of a charming country house.

The living area of 270 sqm is divided into 4 bedrooms, 3 bathrooms, living area, library, kitchen and pantry and is equipped with oil central heating.

The ideal place to slow down and recharge your batteries.

Lightflooded living area with high ceiling

Spacious living area with beautiful wooden ceiling beams

Lovely kitchen with tiled floor

One of 4 bedrooms

Bedroom with access to the garden

Sunny bathroom with bathtub