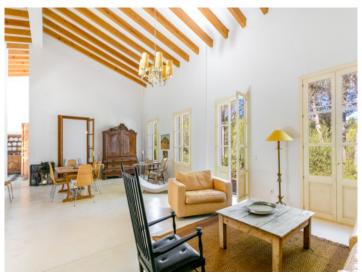

#### **Details:**

In the most beautiful nature and yet not far from Artà lies this dreamy finca.

Equipped with high ceilings, antique tiles, large windows, interior shutters and a spacious living layout, this finca exudes the flair of a charming country house.

The living area of 270 sqm is divided into 4 bedrooms, 3 bathrooms, living area, library, kitchen and pantry and is equipped with oil central heating.

The ideal place to slow down and recharge your batteries.

Lightflooded living area with high ceiling

Spacious living area with beautiful wooden ceiling beams

Lovely kitchen with tiled floor

One of 4 bedrooms

Bedroom with access to the garden

Sunny bathroom with bathtub