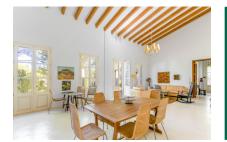

Lightflooded living area with high ceiling

Spacious living area with beautiful wooden ceiling beams

Lovely kitchen with tiled floor

One of 4 bedrooms

Bedroom with access to the garden

Sunny bathroom with bathtub