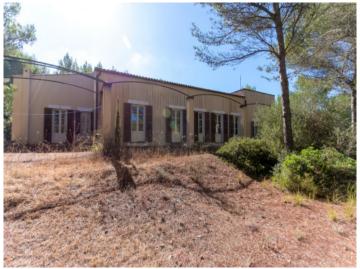

# Romantic finca on natural plot near Artà

constructed area: 270 m<sup>2</sup> swimming pool: -

plot area: 35.000 m<sup>2</sup> energy certificate: in process

bedrooms: 4 bathrooms: 3

sea view: - **price: € 1,850,000.-**

#### **Details:**

In the most beautiful nature and yet not far from Artà lies this dreamy finca.

Equipped with high ceilings, antique tiles, large windows, interior shutters and a spacious living layout, this finca exudes the flair of a charming country house.

Appealing entrance area

View of the studio house from the outside

Another perspective of the house