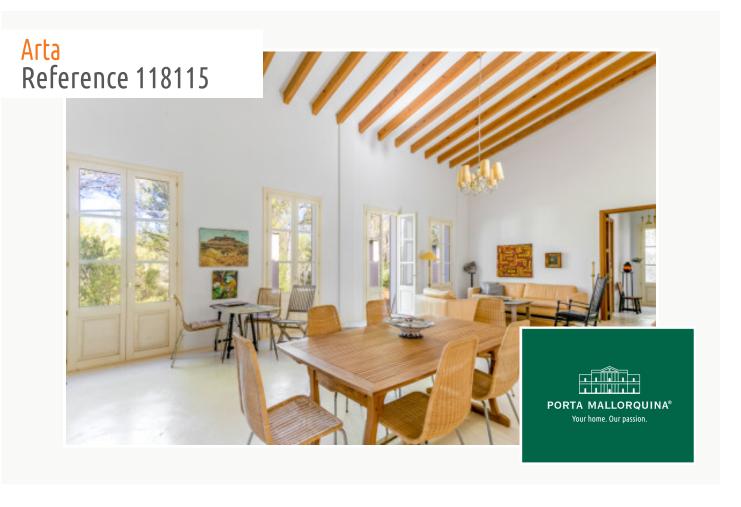

#### **Details:**

In the most beautiful nature and yet not far from Artà lies this dreamy finca.

Equipped with high ceilings, antique tiles, large windows, interior shutters and a spacious living layout, this finca exudes the flair of a charming country house.

The living area of 270 sqm is divided into 4 bedrooms, 3 bathrooms, living area, library, kitchen and pantry and is equipped with oil central heating.

The ideal place to slow down and recharge your batteries.

Lightflooded living area with high ceiling

Spacious living area with beautiful wooden ceiling beams

Lovely kitchen with tiled floor

One of 4 bedrooms

Bedroom with access to the garden

Sunny bathroom with bathtub