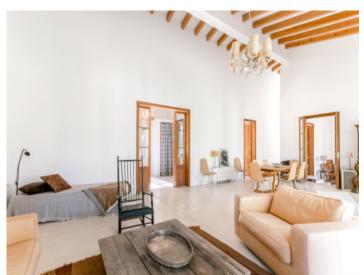

#### **Details:**

In the most beautiful nature and yet not far from Artà lies this dreamy finca.

Equipped with high ceilings, antique tiles, large windows, interior shutters and a spacious living layout, this finca exudes the flair of a charming country house.

The living area of 270 sqm is divided into 4 bedrooms, 3 bathrooms, living area, library, kitchen and pantry and is equipped with oil central heating.

The ideal place to slow down and recharge your batteries.

Lightflooded living area with high ceiling

Spacious living area with beautiful wooden ceiling beams

Lovely kitchen with tiled floor

One of 4 bedrooms

Bedroom with access to the garden

Sunny bathroom with bathtub