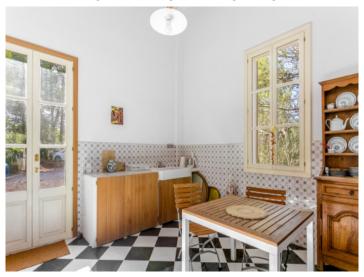

The living area of 270 sqm is divided into 4 bedrooms, 3 bathrooms, living area, library, kitchen and pantry and is equipped with oil central heating.

The ideal place to slow down and recharge your batteries.

Lightflooded living area with high ceiling

Spacious living area with beautiful wooden ceiling beams

Lovely kitchen with tiled floor

One of 4 bedrooms

Bedroom with access to the garden

Sunny bathroom with bathtub