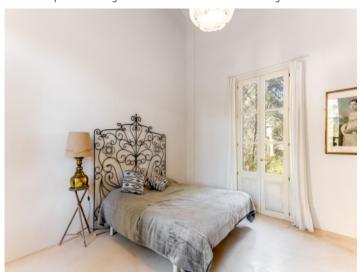

The living area of 270 sqm is divided into 4 bedrooms, 3 bathrooms, living area, library, kitchen and pantry and is equipped with oil central heating.

The ideal place to slow down and recharge your batteries.

Lightflooded living area with high ceiling

Spacious living area with beautiful wooden ceiling beams

Lovely kitchen with tiled floor

One of 4 bedrooms

Bedroom with access to the garden

Sunny bathroom with bathtub