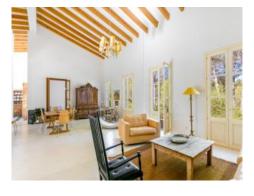

Lightflooded living area with high ceiling

Spacious living area with beautiful wooden ceiling beams

Lovely kitchen with tiled floor

One of 4 bedrooms

Bedroom with access to the garden

Sunny bathroom with bathtub