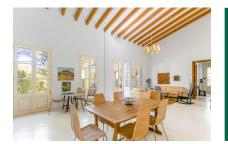

#### **Details:**

In the most beautiful nature and yet not far from Artà lies this dreamy finca.

Equipped with high ceilings, antique tiles, large windows, interior shutters and a spacious living layout, this finca exudes the flair of a charming country house.

The living area of 270 sqm is divided into 4 bedrooms, 3 bathrooms, living area, library, kitchen and pantry and is equipped with oil central heating.

The ideal place to slow down and recharge your batteries.

Lightflooded living area with high ceiling

Spacious living area with beautiful wooden ceiling beams

Lovely kitchen with tiled floor

One of 4 bedrooms

Bedroom with access to the garden

Sunny bathroom with bathtub