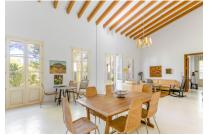

#### **Details:**

In the most beautiful nature and yet not far from Artà lies this dreamy finca.

Equipped with high ceilings, antique tiles, large windows, interior shutters and a spacious living layout, this finca exudes the flair of a charming country house.

The living area of 270 sqm is divided into 4 bedrooms, 3 bathrooms, living area, library, kitchen and pantry and is equipped with oil central heating.

The ideal place to slow down and recharge your batteries.

Lightflooded living area with high ceiling

Spacious living area with beautiful wooden ceiling beams

Lovely kitchen with tiled floor

One of 4 bedrooms

Bedroom with access to the garden

Sunny bathroom with bathtub