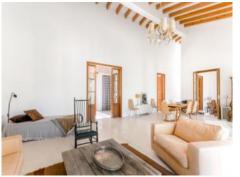

Lightflooded living area with high ceiling

Spacious living area with beautiful wooden ceiling beams

Lovely kitchen with tiled floor

One of 4 bedrooms

Bedroom with access to the garden

Sunny bathroom with bathtub