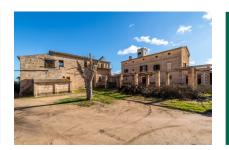

# Quietly-situated manor house in need of renovation in Algaida

constructed area: 2.023 m<sup>2</sup> swimming pool:

plot area: 848.000 m<sup>2</sup> energy certificate: in process

bedrooms: 12

bathrooms: 4

#### **Details:**

This exceptional, traditional manor-house property - a so-called 'possesio Mallorquina', is quietly situated in Algaida with a convenient connection to the main road to Palma.

Its well-preserved main house consists of 3 levels. On the ground floor are 3 bedrooms, a living area, a family kitchen, a bathroom, a chapel with Gothic arches, storage rooms and a large patio.

#### **Location & surrounding area:**

Algaida is situated in the middle of the island, about 15 min. away from Palma. It consists mainly of simple houses in brownish Mediterranean colours. The surroundings are dominated by agriculture, in the distance you can see the Tramuntanta mountains. About 4.000 inhabitants live here. The villages Pina and Randa are part of the municipality of Algaida