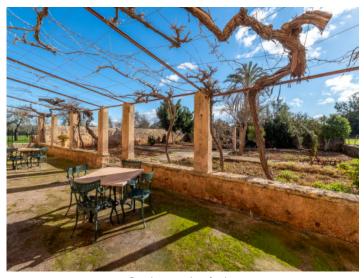

The property also has 2 large water reservoirs each with a capacity of 150 tonnes, and a hunting lodge with panoramic views situated in a small wooded area.