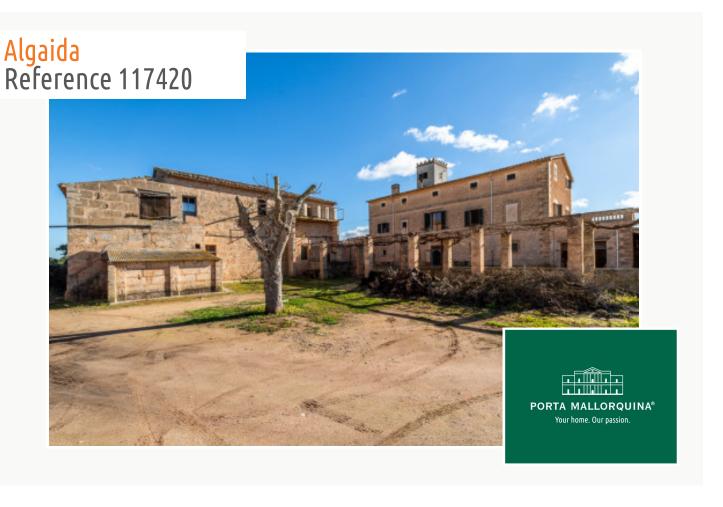

# Quietly-situated manor house in need of renovation in Algaida

constructed area: 2.023 m<sup>2</sup> swimming pool:

plot area: 848.000 m<sup>2</sup> energy certificate: in process

bedrooms: 12

bathrooms: 4

#### **Details:**

This exceptional, traditional manor-house property - a so-called 'possesio Mallorquina', is quietly situated in Algaida with a convenient connection to the main road to Palma.

Its well-preserved main house consists of 3 levels. On the ground floor are 3 bedrooms, a living area, a family kitchen, a bathroom, a chapel with Gothic arches, storage rooms and a large patio.

Housed on the first floor there are 2 bedrooms, 2 bathrooms and a traditional kitchen.

The 2nd level has 4 further rooms and a large salon, and the 3rd floor consists of a tower with sweeping panoramic views.

Further outbuildings include 2 garages, a barn, horse stables, stalls for sheep and pigs, a guest house with family kitchen, bedroom and bathroom on the lowest level, and and a bedroom and living room and large bodega on the first floor.