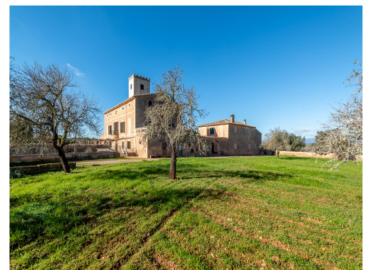

#### **Details:**

This exceptional, traditional manor-house property - a so-called 'possesio Mallorquina', is quietly situated in Algaida with a convenient connection to the main road to Palma.

Its well-preserved main house consists of 3 levels. On the ground floor are 3 bedrooms, a living area, a family kitchen, a bathroom, a chapel with Gothic arches, storage rooms and a large patio.

Housed on the first floor there are 2 bedrooms, 2 bathrooms and a traditional kitchen.

The 2nd level has 4 further rooms and a large salon, and the 3rd floor consists of a tower with sweeping panoramic views.