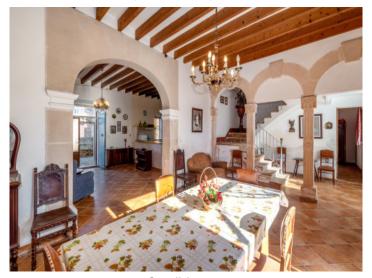

#### **Details:**

This exceptional, traditional manor-house property - a so-called 'possesio Mallorquina', is quietly situated in Algaida with a convenient connection to the main road to Palma.

Its well-preserved main house consists of 3 levels. On the ground floor are 3 bedrooms, a living area, a family kitchen, a bathroom, a chapel with Gothic arches, storage rooms and a large patio.

Housed on the first floor there are 2 bedrooms, 2 bathrooms and a traditional kitchen.

The 2nd level has 4 further rooms and a large salon, and the 3rd floor consists of a tower with sweeping panoramic views.

Exterior view and plot

Impressive landscape views

Impressive landscape views

Open living area

Open living area

Separate living & office area

All information is correct to the best of our knowledge. Errors and prior sale excepted. This prospectus is purely for information purposes. Only the notarized deed of sale is legally binding.