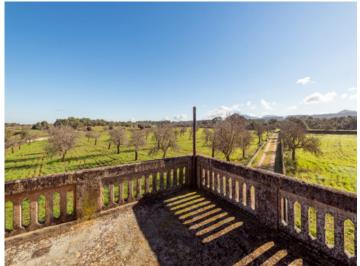

The property also has 2 large water reservoirs each with a capacity of 150 tonnes, and a hunting lodge with panoramic views situated in a small wooded area.

#### **Location & surrounding area:**

Algaida is situated in the middle of the island, about 15 min. away from Palma. It consists mainly of simple houses in brownish Mediterranean colours. The surroundings are dominated by agriculture, in the distance you can see the Tramuntanta mountains. About 4.000 inhabitants live here. The villages Pina and Randa are part of the municipality of Algaida