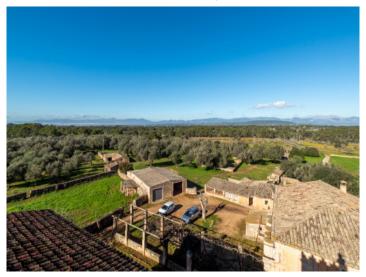

# Quietly-situated manor house in need of renovation in Algaida

constructed area: 2.023 m<sup>2</sup> swimming pool:

plot area: 848.000 m<sup>2</sup> energy certificate: in process

bedrooms: 12

bathrooms: 4

#### **Details:**

This exceptional, traditional manor-house property - a so-called 'possesio Mallorquina', is quietly situated in Algaida with a convenient connection to the main road to Palma.

Its well-preserved main house consists of 3 levels. On the ground floor are 3 bedrooms, a living area, a family kitchen, a bathroom, a chapel with Gothic arches, storage rooms and a large patio.

The property also has 2 large water reservoirs each with a capacity of 150 tonnes, and a hunting lodge with panoramic views situated in a small wooded area.

#### **Location & surrounding area:**

Algaida is situated in the middle of the island, about 15 min. away from Palma. It consists mainly of simple houses in brownish Mediterranean colours. The surroundings are dominated by agriculture, in the distance you can see the Tramuntanta mountains. About 4.000 inhabitants live here. The villages Pina and Randa are part of the municipality of Algaida

Exterior view and plot

Impressive landscape views

Impressive landscape views

Open living area

Open living area

Separate living & office area

All information is correct to the best of our knowledge. Errors and prior sale excepted. This prospectus is purely for information purposes. Only the notarized deed of sale is legally binding.