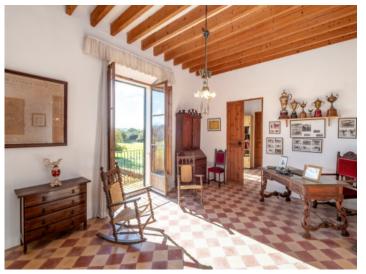

Housed on the first floor there are 2 bedrooms, 2 bathrooms and a traditional kitchen.

The 2nd level has 4 further rooms and a large salon, and the 3rd floor consists of a tower with sweeping panoramic views.

Further outbuildings include 2 garages, a barn, horse stables, stalls for sheep and pigs, a guest house with family kitchen, bedroom and bathroom on the lowest level, and and a bedroom and living room and large bodega on the first floor.

Exterior view and plot

Impressive landscape views

Impressive landscape views

Open living area

Open living area

Separate living & office area

All information is correct to the best of our knowledge. Errors and prior sale excepted. This prospectus is purely for information purposes. Only the notarized deed of sale is legally binding.