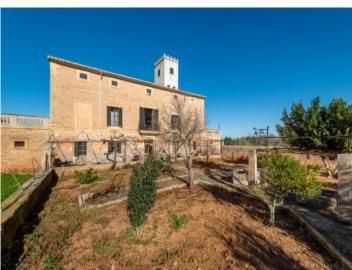

# Quietly-situated manor house in need of renovation in Algaida

constructed area: 2.023 m<sup>2</sup> swimming pool:

plot area: 848.000 m<sup>2</sup> energy certificate: in process

bedrooms: 12

bathrooms: 4

#### **Details:**

This exceptional, traditional manor-house property - a so-called 'possesio Mallorquina', is quietly situated in Algaida with a convenient connection to the main road to Palma.

Its well-preserved main house consists of 3 levels. On the ground floor are 3 bedrooms, a living area, a family kitchen, a bathroom, a chapel with Gothic arches, storage rooms and a large patio.

#### **Location & surrounding area:**

Algaida is situated in the middle of the island, about 15 min. away from Palma. It consists mainly of simple houses in brownish Mediterranean colours. The surroundings are dominated by agriculture, in the distance you can see the Tramuntanta mountains. About 4.000 inhabitants live here. The villages Pina and Randa are part of the municipality of Algaida