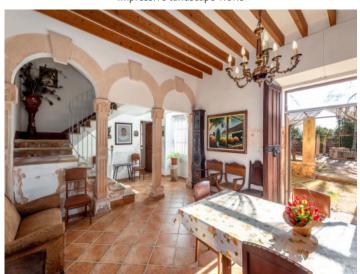

#### **Details:**

This exceptional, traditional manor-house property - a so-called 'possesio Mallorquina', is quietly situated in Algaida with a convenient connection to the main road to Palma.

Its well-preserved main house consists of 3 levels. On the ground floor are 3 bedrooms, a living area, a family kitchen, a bathroom, a chapel with Gothic arches, storage rooms and a large patio.

Exterior view and plot

Impressive landscape views

Impressive landscape views

Open living area

Open living area

Separate living & office area

All information is correct to the best of our knowledge. Errors and prior sale excepted. This prospectus is purely for information purposes. Only the notarized deed of sale is legally binding.