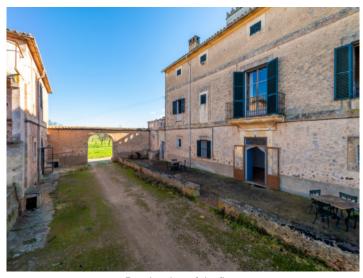

#### **Details:**

This exceptional, traditional manor-house property - a so-called 'possesio Mallorquina', is quietly situated in Algaida with a convenient connection to the main road to Palma.

Its well-preserved main house consists of 3 levels. On the ground floor are 3 bedrooms, a living area, a family kitchen, a bathroom, a chapel with Gothic arches, storage rooms and a large patio.

Housed on the first floor there are 2 bedrooms, 2 bathrooms and a traditional kitchen.

The 2nd level has 4 further rooms and a large salon, and the 3rd floor consists of a tower with sweeping panoramic views.

Further outbuildings include 2 garages, a barn, horse stables, stalls for sheep and pigs, a guest house with family kitchen, bedroom and bathroom on the lowest level, and and a bedroom and living room and large bodega on the first floor.