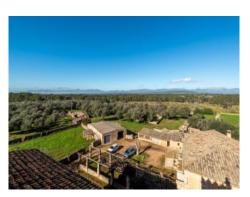

Further outbuildings include 2 garages, a barn, horse stables, stalls for sheep and pigs, a guest house with family kitchen, bedroom and bathroom on the lowest level, and and a bedroom and living room and large bodega on the first floor.

The property also has 2 large water reservoirs each with a capacity of 150 tonnes, and a hunting lodge with panoramic views situated in a small wooded area.