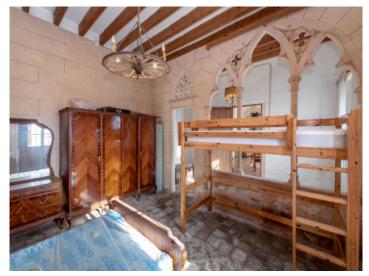

#### **Details:**

This exceptional, traditional manor-house property - a so-called 'possesio Mallorquina', is quietly situated in Algaida with a convenient connection to the main road to Palma.

Its well-preserved main house consists of 3 levels. On the ground floor are 3 bedrooms, a living area, a family kitchen, a bathroom, a chapel with Gothic arches, storage rooms and a large patio.

Housed on the first floor there are 2 bedrooms, 2 bathrooms and a traditional kitchen.

The 2nd level has 4 further rooms and a large salon, and the 3rd floor consists of a tower with sweeping panoramic views.