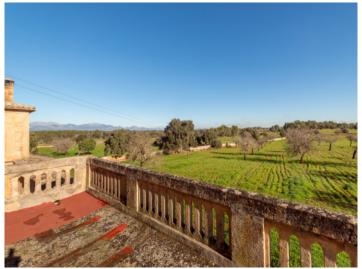

Housed on the first floor there are 2 bedrooms, 2 bathrooms and a traditional kitchen.

The 2nd level has 4 further rooms and a large salon, and the 3rd floor consists of a tower with sweeping panoramic views.

The property also has 2 large water reservoirs each with a capacity of 150 tonnes, and a hunting lodge with panoramic views situated in a small wooded area.