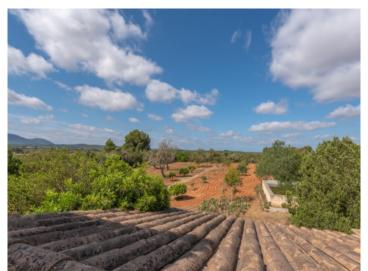

From the external area surrounding the partly natural-stone clad house there are unobstructed views of the mountains and over the 14.000 sqm plot of land.

Truly a property offering a multitude of possibilities.

### Location & surrounding area:

Algaida is situated in the middle of the island, about 15 min. away from Palma. It consists mainly of simple houses in brownish Mediterranean colours. The surroundings are dominated by agriculture, in the distance you can see the Tramuntanta mountains. About 4.000 inhabitants live here. The villages Pina and Randa are part of the municipality of Algaida