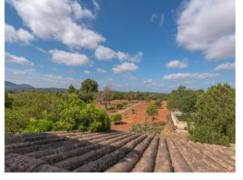

From the external area surrounding the partly natural-stone clad house there are unobstructed views of the mountains and over the 14.000 sqm plot of land.

Truly a property offering a multitude of possibilities.

### Location & surrounding area:

Algaida is situated in the middle of the island, about 15 min. away from Palma. It consists mainly of simple houses in brownish Mediterranean colours. The surroundings are dominated by agriculture, in the distance you can see the Tramuntanta mountains. About 4.000 inhabitants live here. The villages Pina and Randa are part of the municipality of Algaida