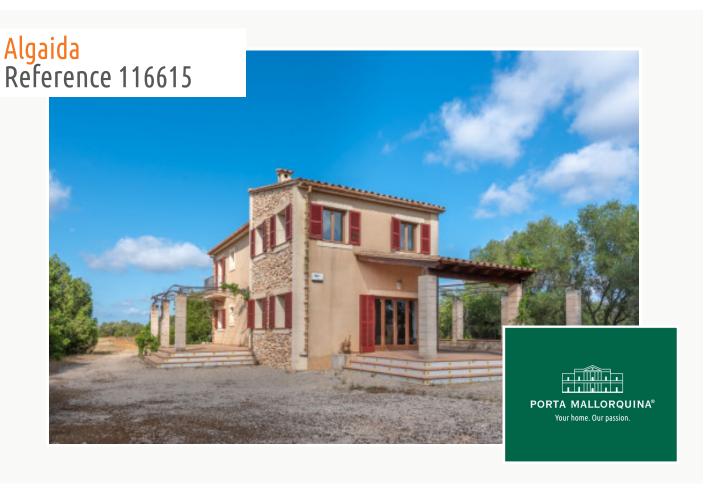

# Wonderful finca, quietly situated surrounded by nature beteween Algaida and Pina

constructed area: 200 m<sup>2</sup> swimming pool:

plot area: 14.000 m<sup>2</sup> energy certificate: e

bedrooms: 4 bathrooms: 2

#### **Details:**

This beautiful Mallorcan-style Finca is quietly situated surrounded by nature between Algaida and Pina. Its location is very quiet although well-connected with other villages in the surrounding area.

From the external area surrounding the partly natural-stone clad house there are unobstructed views of the mountains and over the 14.000 sqm plot of land.

Truly a property offering a multitude of possibilities.