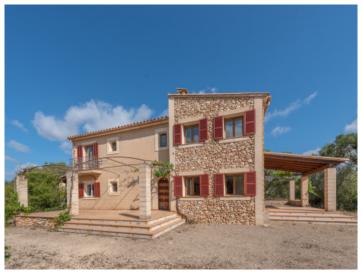

From the external area surrounding the partly natural-stone clad house there are unobstructed views of the mountains and over the 14.000 sqm plot of land.

Truly a property offering a multitude of possibilities.

Terrace

Exterior view

Energy certificate