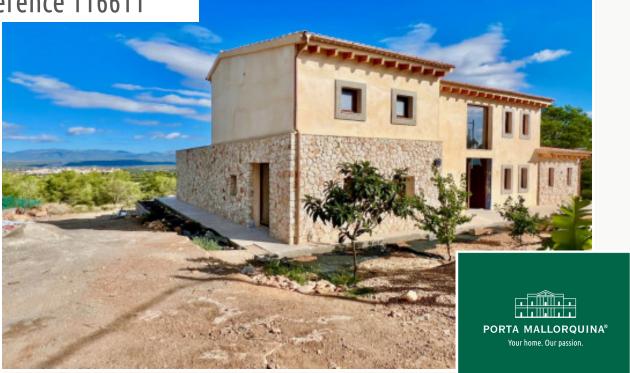

## <mark>S'Aranjassa</mark> Reference 116611

# Newly-built finca in the east of Palma in S'Aranjassa with spectacular views

| constructed area:<br>plot area:<br>bedrooms:<br>bathrooms: | -<br>15.000 m²<br>5<br>5 | swimming pool:<br>energy certificate: | -<br>in process |
|------------------------------------------------------------|--------------------------|---------------------------------------|-----------------|
| sea view:                                                  | -                        | price:                                | € 2,900,000     |

#### **Details:**

Enjoy wonderful, unobstructed views of Palma, the sea and the Tramuntana mountains from this luxurious, newly-built villa in S'Aranjassa. The property is situated only 10 minutes drive from the centre of the city, 5 minutes from Playa de Palma, and 8 minutes from the airport and the Fan Centre.

With a constructed area of 730 sqm the villa has 380 sqm of living space which includes 5 bedrooms, 5 bathrooms, balconies, terraces, a pool and much more - all fulfilling the most modern standards. The exceptional project successfully combines modern elements with traditional Mallorca charm.