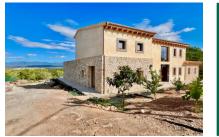

# Newly-built finca in the east of Palma in S'Aranjassa with spectacular views

| constructed area:<br>plot area:<br>bedrooms:<br>bathrooms: | -<br>15.000 m²<br>5<br>5 | swimming pool:<br>energy certificate: | -<br>in process |
|------------------------------------------------------------|--------------------------|---------------------------------------|-----------------|
| sea view:                                                  | -                        | price:                                | € 2,900,000     |

#### **Details:**

Enjoy wonderful, unobstructed views of Palma, the sea and the Tramuntana mountains from this luxurious, newly-built villa in S'Aranjassa. The property is situated only 10 minutes drive from the centre of the city, 5 minutes from Playa de Palma, and 8 minutes from the airport and the Fan Centre.

With a constructed area of 730 sqm the villa has 380 sqm of living space which includes 5 bedrooms, 5 bathrooms, balconies, terraces, a pool and much more - all fulfilling the most modern standards. The exceptional project successfully combines modern elements with traditional Mallorca charm.

View to the newly- built finca

Front façade

Living and dining area

Spacious living area

Finca with 5 bedrooms Bedroom All information is correct to the best of our knowledge. Errors and prior sale excepted. This prospectus is purely for information purposes. Only the notarized deed of sale is legally binding.