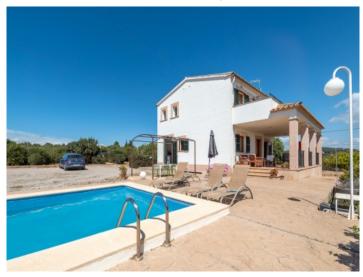

#### **Details:**

Located in a green intimate area this finca with a plot of 7,500 sqm has ample peace and great views, ideal for those seeking relaxation and silence.

The house of 160 sqm is on two floors, on the ground floor is the master bedroom with en suite, kitchen with dining area and a spacious living room.

From the lounge you access to a lovely covered terrace, which allows for a comfortable and relaxing stay with views.

The first floor has two double bedrooms, a bathroom and a large terrace.

Around the property you find a large pool and a solarium for complete enjoyment of the magnificent Mediterranean climate.

Panoramic views to the bay of Palma

Beautiful pool area

Spacious pool and outdoor area

Covered seating area on the terrace

Outdoor dining area

Dining area with terrace access

All information is correct to the best of our knowledge. Errors and prior sale excepted. This prospectus is purely for information purposes. Only the notarized deed of sale is legally binding.