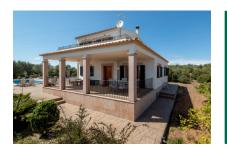

# Beautiful country house with rental license on large private plot with distant sea views in Portol

constructed area: 160 m<sup>2</sup> swimming pool:

plot area: 7.500 m<sup>2</sup> energy certificate: e

#### **Details:**

Located in a green intimate area this finca with a plot of 7,500 sqm has ample peace and great views, ideal for those seeking relaxation and silence.

The house of 160 sqm is on two floors, on the ground floor is the master bedroom with en suite, kitchen with dining area and a spacious living room.

From the lounge you access to a lovely covered terrace, which allows for a comfortable and relaxing stay with views.

The first floor has two double bedrooms, a bathroom and a large terrace.

Around the property you find a large pool and a solarium for complete enjoyment of the magnificent Mediterranean climate.

Panoramic views to the bay of Palma

Beautiful pool area

Spacious pool and outdoor area

Covered seating area on the terrace

Outdoor dining area

Dining area with terrace access

All information is correct to the best of our knowledge. Errors and prior sale excepted. This prospectus is purely for information purposes. Only the notarized deed of sale is legally binding.