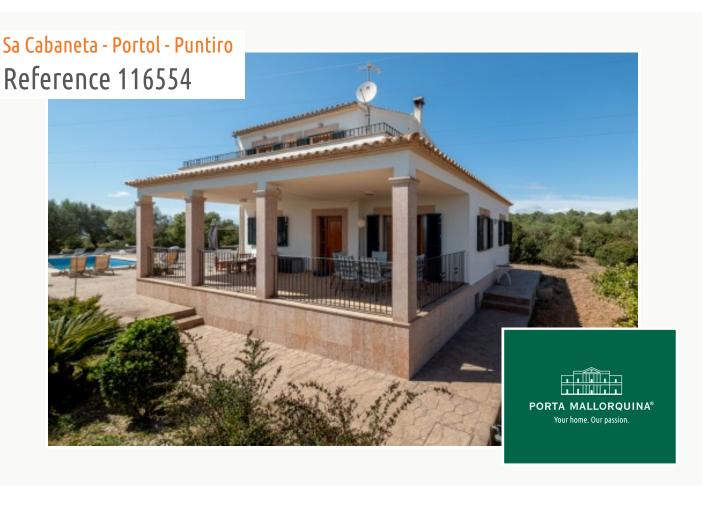

# Beautiful country house with rental license on large private plot with distant sea views in Portol

constructed area: 160 m<sup>2</sup> swimming pool:

plot area: 7.500 m<sup>2</sup> energy certificate: e

#### **Details:**

Located in a green intimate area this finca with a plot of 7,500 sqm has ample peace and great views, ideal for those seeking relaxation and silence.

The house of 160 sqm is on two floors, on the ground floor is the master bedroom with en suite, kitchen with dining area and a spacious living room.

From the lounge you access to a lovely covered terrace, which allows for a comfortable and relaxing stay with views.

The first floor has two double bedrooms, a bathroom and a large terrace.

Around the property you find a large pool and a solarium for complete enjoyment of the magnificent Mediterranean climate.