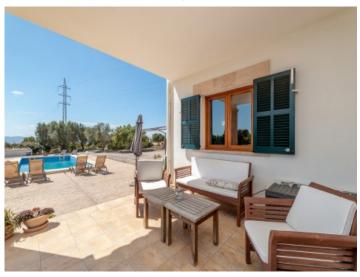

From the lounge you access to a lovely covered terrace, which allows for a comfortable and relaxing stay with views.

The first floor has two double bedrooms, a bathroom and a large terrace.

Around the property you find a large pool and a solarium for complete enjoyment of the magnificent Mediterranean climate.

Panoramic views to the bay of Palma

Beautiful pool area

Spacious pool and outdoor area

Covered seating area on the terrace

Outdoor dining area

Dining area with terrace access

All information is correct to the best of our knowledge. Errors and prior sale excepted. This prospectus is purely for information purposes. Only the notarized deed of sale is legally binding.