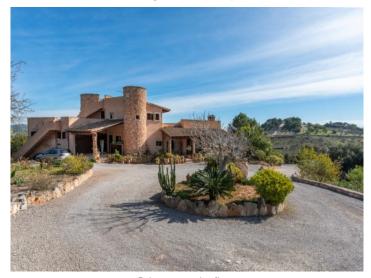

Impressing with its imposing appearance, it is reached via a paved driveway. On the lower level the comfortable living area with fireplace invites with a great feeling of well-being, with high ceilings and wooden beams underlining the airy atmosphere. Large terraces open on both sides offering sunny or shady places at all times of the day. Antique elements were incorporated with great sensitivity, for example the lovely arched ceiling in the dining area. A sliding door leads to the light-flooded, fully-equipped kitchen with utility room. Also on this level is a bedroom with en-suite bathroom called the 'tower-room', and a further bedroom with bathroom en suite and access to its own terrace.

Wonderful garden and pool area

Mediterranean pool oasis

Driveway and fornt view of the finca

Large, tranquil pool area

Pool with palm trees and a view

Dreamlike sweeping views

Pictursque surrounding landscape