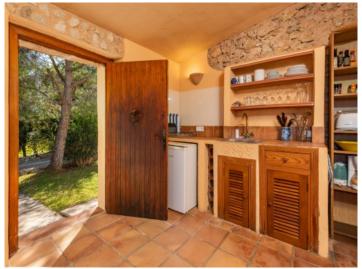

To the left of the pool is an approx. 30 sqm sauna-house, the perfect place to relax. A path leads to a separate guest house with living area, a kitchenette and 2 bedrooms which share a bathroom. A traditional natural-stone wall in the bedrooms creates a very special atmosphere - a real romantic retreat.

One of 6 bedrooms

One of 5 bathrooms

One of 5 bathrooms

Large roof terrace

Stunning panoramic views

Separate guest house

Entrance and small kitchen

Cozy living room