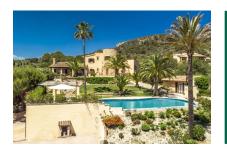

#### **Details:**

This exceptional finca, with the name of 'ES Puiol d'en Fullana', is situated on land of approx. 14.153 sqm in S'Alqueria Blanca. Standing on a hill and nestling in the Mediterranean landscape, the property delights with its magnificent views of the San Salvador monastery and the sea. The dream of a perfect, tranquil oasis with absolute privacy certainly comes true here. The finca was built in 1996 paying great attention to detail.

A Mediterranean-style garden blends in perfectly with the surrounding countryside, giving the impression of being in the 'Mallorcan Toscana'. A few steps lead down to the pool area which impresses with an infinity pool and a covered terrace.

Wonderful garden and pool area

Mediterranean pool oasis

Driveway and fornt view of the finca

Large, tranquil pool area

Pool with palm trees and a view

Dreamlike sweeping views

Pictursque surrounding landscape