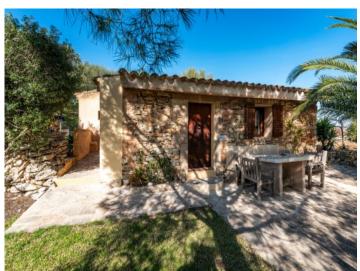

To the left of the pool is an approx. 30 sqm sauna-house, the perfect place to relax. A path leads to a separate guest house with living area, a kitchenette and 2 bedrooms which share a bathroom. A traditional natural-stone wall in the bedrooms creates a very special atmosphere - a real romantic retreat.

Stone-clad guest house

Covered pool terrace

Very private pool area

View from the pool

Finca, guest house and pool

Front view and access

Driveway to the finca

Bird's eye view