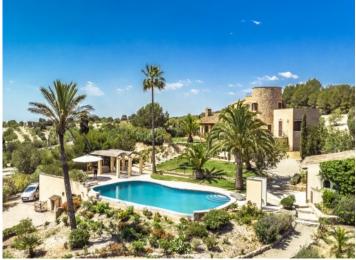

#### **Details:**

This exceptional finca, with the name of 'ES Puiol d'en Fullana', is situated on land of approx. 14.153 sqm in S'Alqueria Blanca. Standing on a hill and nestling in the Mediterranean landscape, the property delights with its magnificent views of the San Salvador monastery and the sea. The dream of a perfect, tranquil oasis with absolute privacy certainly comes true here. The finca was built in 1996 paying great attention to detail.

A Mediterranean-style garden blends in perfectly with the surrounding countryside, giving the impression of being in the 'Mallorcan Toscana'. A few steps lead down to the pool area which impresses with an infinity pool and a covered terrace.

Wonderful garden and pool area

Mediterranean pool oasis

Driveway and fornt view of the finca

Large, tranquil pool area

Pool with palm trees and a view

Dreamlike sweeping views

Pictursque surrounding landscape