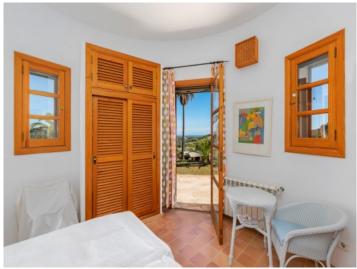

Impressing with its imposing appearance, it is reached via a paved driveway. On the lower level the comfortable living area with fireplace invites with a great feeling of well-being, with high ceilings and wooden beams underlining the airy atmosphere. Large terraces open on both sides offering sunny or shady places at all times of the day. Antique elements were incorporated with great sensitivity, for example the lovely arched ceiling in the dining area. A sliding door leads to the light-flooded, fully-equipped kitchen with utility room. Also on this level is a bedroom with en-suite bathroom called the 'tower-room', and a further bedroom with bathroom en suite and access to its own terrace.

Stairs lead to the upper floor with a bedroom with en-suite bathroom, and the main bedroom. The latter enchants with its generous design, a separate dressing room and bathroom en suite. Enjoy the private terrace with breathtaking views of the surrounding landscape as far as the sea. A large roof terrace rounds off the authentic Mediterranean feeling.

Covered outdoor dining area

Living area with fireplace and wooden ceiling beams

Dining area with vaulted stone ceiling

Kitchen with access to the outside

Bedroom with terrace access

One of 6 bedrooms

One of 6 bedrooms

One of 6 bedrooms

One of 5 bathrooms

One of 5 bathrooms

Large roof terrace

Stunning panoramic views

Separate guest house

Entrance and small kitchen

Cozy living room