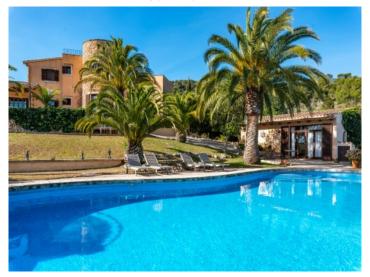

A Mediterranean-style garden blends in perfectly with the surrounding countryside, giving the impression of being in the 'Mallorcan Toscana'. A few steps lead down to the pool area which impresses with an infinity pool and a covered terrace.

To the left of the pool is an approx. 30 sqm sauna-house, the perfect place to relax. A path leads to a separate guest house with living area, a kitchenette and 2 bedrooms which share a bathroom. A traditional natural-stone wall in the bedrooms creates a very special atmosphere - a real romantic retreat.

Wonderful garden and pool area

Mediterranean pool oasis

Driveway and fornt view of the finca

Large, tranquil pool area

Pool with palm trees and a view

Dreamlike sweeping views

Pictursque surrounding landscape