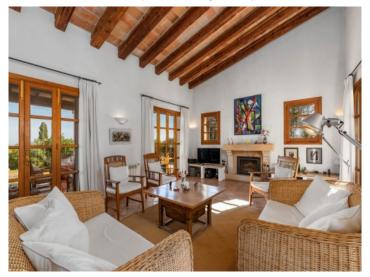

Impressing with its imposing appearance, it is reached via a paved driveway. On the lower level the comfortable living area with fireplace invites with a great feeling of well-being, with high ceilings and wooden beams underlining the airy atmosphere. Large terraces open on both sides offering sunny or shady places at all times of the day. Antique elements were incorporated with great sensitivity, for example the lovely arched ceiling in the dining area. A sliding door leads to the light-flooded, fully-equipped kitchen with utility room. Also on this level is a bedroom with en-suite bathroom called the 'tower-room', and a further bedroom with bathroom en suite and access to its own terrace.

Covered outdoor dining area

Living area with fireplace and wooden ceiling beams

Dining area with vaulted stone ceiling

Kitchen with access to the outside

Bedroom with terrace access

One of 6 bedrooms

One of 6 bedrooms