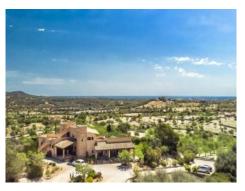

# Mediterranean finca with enchanting views of the sea and the mountains in S'Alqueria Blanca

constructed area: 370 m<sup>2</sup> swimming pool:

plot area: 14.153 m<sup>2</sup> energy certificate: e

bedrooms: 6 bathrooms: 5

sea view: ✓ **price: € 2,490,000.-**











#### **Details:**

This exceptional finca, with the name of 'ES Puiol d'en Fullana', is situated on land of approx. 14.153 sqm in S'Alqueria Blanca. Standing on a hill and nestling in the Mediterranean landscape, the property delights with its magnificent views of the San Salvador monastery and the sea. The dream of a perfect, tranquil oasis with absolute privacy certainly comes true here. The finca was built in 1996 paying great attention to detail.

Impressing with its imposing appearance, it is reached via a paved driveway. On the lower level the comfortable living area with fireplace invites with a great feeling of well-being, with high ceilings and wooden beams underlining the airy atmosphere. Large terraces open on both sides offering sunny or shady places at all times of the d