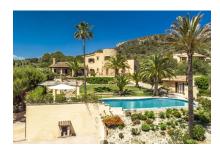

A Mediterranean-style garden blends in perfectly with the surrounding countryside, giving the impression of being in the 'Mallorcan Toscana'. A few steps lead down to the pool area which impresses with an infinity pool and a covered terrace.

To the left of the pool is an approx. 30 sqm sauna-house, the perfect place to relax. A path leads to a separate guest house with living area, a kitchenette and 2 bedrooms which share a bathroom. A traditional natural-stone wall in the bedrooms creates a very special atmosphere - a real romantic retreat.

Wonderful garden and pool area

Mediterranean pool oasis

Driveway and fornt view of the finca

Large, tranquil pool area

Pool with palm trees and a view

Dreamlike sweeping views

Pictursque surrounding landscape