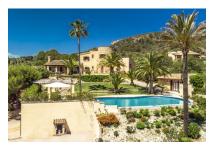

#### **Details:**

This exceptional finca, with the name of 'ES Puiol d'en Fullana', is situated on land of approx. 14.153 sqm in S'Alqueria Blanca. Standing on a hill and nestling in the Mediterranean landscape, the property delights with its magnificent views of the San Salvador monastery and the sea. The dream of a perfect, tranquil oasis with absolute privacy certainly comes true here. The finca was built in 1996 paying great attention to detail.

A Mediterranean-style garden blends in perfectly with the surrounding countryside, giving the impression of being in the 'Mallorcan Toscana'. A few steps lead down to the pool area which impresses with an infinity pool and a covered terrace.

Wonderful garden and pool area

Mediterranean pool oasis

Driveway and fornt view of the finca

Large, tranquil pool area

Pool with palm trees and a view

Dreamlike sweeping views

Pictursque surrounding landscape