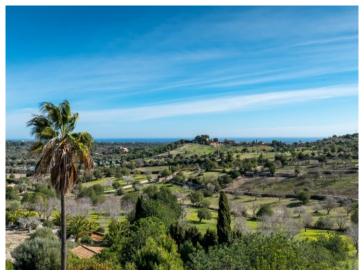

#### **Details:**

This exceptional finca, with the name of 'ES Puiol d'en Fullana', is situated on land of approx. 14.153 sqm in S'Alqueria Blanca. Standing on a hill and nestling in the Mediterranean landscape, the property delights with its magnificent views of the San Salvador monastery and the sea. The dream of a perfect, tranquil oasis with absolute privacy certainly comes true here. The finca was built in 1996 paying great attention to detail.

Wonderful garden and pool area

Mediterranean pool oasis

Driveway and fornt view of the finca

Large, tranquil pool area

Pool with palm trees and a view

Dreamlike sweeping views

Pictursque surrounding landscape