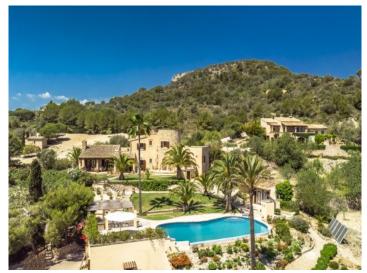

#### **Details:**

This exceptional finca, with the name of 'ES Puiol d'en Fullana', is situated on land of approx. 14.153 sqm in S'Alqueria Blanca. Standing on a hill and nestling in the Mediterranean landscape, the property delights with its magnificent views of the San Salvador monastery and the sea. The dream of a perfect, tranquil oasis with absolute privacy certainly comes true here. The finca was built in 1996 paying great attention to detail.

#### Location & surrounding area:

The rural S'Alquería Blanca lies in the southeast of the island, about 5 minutes by car away from the sea. It belongs to the municipality of Santanyí. Situated in a hilly location the large church is visible from a distance. About 800 inhabitants live in S'Alquería Blanca and around the village there are numerous beautiful fincas, embedded in the hills and lovely landscape.

Bird's eye view

Bird's eye view

Panoramic views

Energy certificate