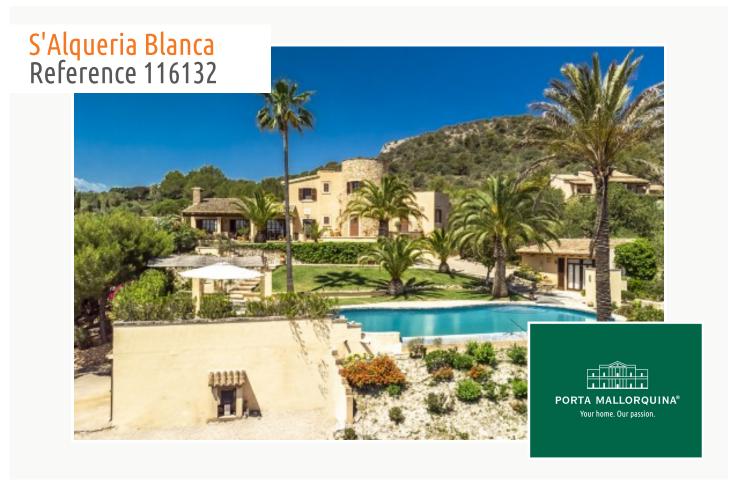

# Mediterranean finca with enchanting views of the sea and the mountains in S'Alqueria Blanca

constructed area: 370 m<sup>2</sup> swimming pool:

plot area: 14.153 m<sup>2</sup> energy certificate: e

bedrooms: 6 bathrooms: 5

#### **Details:**

This exceptional finca, with the name of 'ES Puiol d'en Fullana', is situated on land of approx. 14.153 sqm in S'Alqueria Blanca. Standing on a hill and nestling in the Mediterranean landscape, the property delights with its magnificent views of the San Salvador monastery and the sea. The dream of a perfect, tranquil oasis with absolute privacy certainly comes true here. The finca was built in 1996 paying great attention to detail.

A Mediterranean-style garden blends in perfectly with the surrounding countryside, giving the impression of being in the 'Mallorcan Toscana'. A few steps lead down to the pool area which impresses with an infinity pool and a covered terrace.