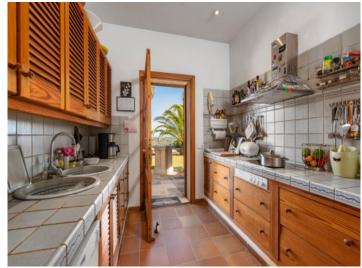

Impressing with its imposing appearance, it is reached via a paved driveway. On the lower level the comfortable living area with fireplace invites with a great feeling of well-being, with high ceilings and wooden beams underlining the airy atmosphere. Large terraces open on both sides offering sunny or shady places at all times of the day. Antique elements were incorporated with great sensitivity, for example the lovely arched ceiling in the dining area. A sliding door leads to the light-flooded, fully-equipped kitchen with utility room. Also on this level is a bedroom with en-suite bathroom called the 'tower-room', and a further bedroom with bathroom en suite and access to its own terrace.

Covered outdoor dining area

Living area with fireplace and wooden ceiling beams

Dining area with vaulted stone ceiling

Kitchen with access to the outside

Bedroom with terrace access

One of 6 bedrooms

One of 6 bedrooms