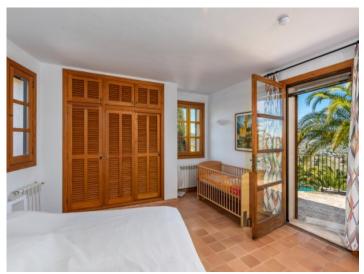

Impressing with its imposing appearance, it is reached via a paved driveway. On the lower level the comfortable living area with fireplace invites with a great feeling of well-being, with high ceilings and wooden beams underlining the airy atmosphere. Large terraces open on both sides offering sunny or shady places at all times of the day. Antique elements were incorporated with great sensitivity, for example the lovely arched ceiling in the dining area. A sliding door leads to the light-flooded, fully-equipped kitchen with utility room. Also on this level is a bedroom with en-suite bathroom called the 'tower-room', and a further bedroom with bathroom en suite and access to its own terrace.

Stairs lead to the upper floor with a bedroom with en-suite bathroom, and the main bedroom. The latter enchants with its generous design, a separate dressing room and bathroom en suite. Enjoy the private terrace with breathtaking views of the surrounding landscape as far as the sea. A large roof terrace rounds off the authentic Mediterranean feeling.

Covered outdoor dining area

Living area with fireplace and wooden ceiling beams

Dining area with vaulted stone ceiling

Kitchen with access to the outside

Bedroom with terrace access

One of 6 bedrooms

One of 6 bedrooms

One of 6 bedrooms

One of 5 bathrooms

One of 5 bathrooms

Large roof terrace

Stunning panoramic views

Separate guest house

Entrance and small kitchen

Cozy living room