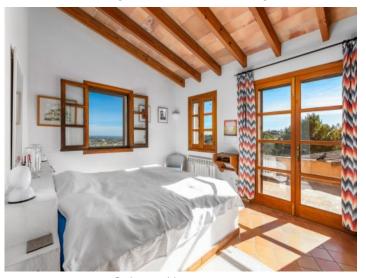

Stairs lead to the upper floor with a bedroom with en-suite bathroom, and the main bedroom. The latter enchants with its generous design, a separate dressing room and bathroom en suite. Enjoy the private terrace with breathtaking views of the surrounding landscape as far as the sea. A large roof terrace rounds off the authentic Mediterranean feeling.

Covered outdoor dining area

Living area with fireplace and wooden ceiling beams

Dining area with vaulted stone ceiling

Kitchen with access to the outside

Bedroom with terrace access

One of 6 bedrooms

One of 6 bedrooms