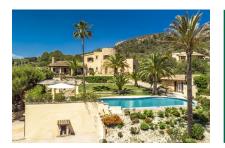

#### **Details:**

This exceptional finca, with the name of 'ES Puiol d'en Fullana', is situated on land of approx. 14.153 sqm in S'Alqueria Blanca. Standing on a hill and nestling in the Mediterranean landscape, the property delights with its magnificent views of the San Salvador monastery and the sea. The dream of a perfect, tranquil oasis with absolute privacy certainly comes true here. The finca was built in 1996 paying great attention to detail.

A Mediterranean-style garden blends in perfectly with the surrounding countryside, giving the impression of being in the 'Mallorcan Toscana'. A few steps lead down to the pool area which impresses with an infinity pool and a covered terrace.

Wonderful garden and pool area

Mediterranean pool oasis

Driveway and fornt view of the finca

Large, tranquil pool area

Pool with palm trees and a view

Dreamlike sweeping views

Pictursque surrounding landscape