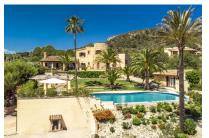

#### **Details:**

This exceptional finca, with the name of 'ES Puiol d'en Fullana', is situated on land of approx. 14.153 sqm in S'Alqueria Blanca. Standing on a hill and nestling in the Mediterranean landscape, the property delights with its magnificent views of the San Salvador monastery and the sea. The dream of a perfect, tranquil oasis with absolute privacy certainly comes true here. The finca was built in 1996 paying great attention to detail.

A Mediterranean-style garden blends in perfectly with the surrounding countryside, giving the impression of being in the 'Mallorcan Toscana'. A few steps lead down to the pool area which impresses with an infinity pool and a covered terrace.

Wonderful garden and pool area

Mediterranean pool oasis

Driveway and fornt view of the finca

Large, tranquil pool area

Pool with palm trees and a view

Dreamlike sweeping views

Pictursque surrounding landscape