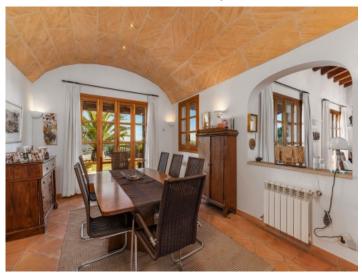

Impressing with its imposing appearance, it is reached via a paved driveway. On the lower level the comfortable living area with fireplace invites with a great feeling of well-being, with high ceilings and wooden beams underlining the airy atmosphere. Large terraces open on both sides offering sunny or shady places at all times of the day. Antique elements were incorporated with great sensitivity, for example the lovely arched ceiling in the dining area. A sliding door leads to the light-flooded, fully-equipped kitchen with utility room. Also on this level is a bedroom with en-suite bathroom called the 'tower-room', and a further bedroom with bathroom en suite and access to its own terrace.

Covered outdoor dining area

Living area with fireplace and wooden ceiling beams

Dining area with vaulted stone ceiling

Kitchen with access to the outside

Bedroom with terrace access

One of 6 bedrooms

One of 6 bedrooms