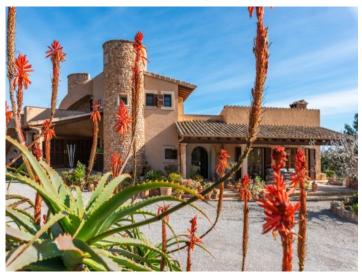

#### **Details:**

This exceptional finca, with the name of 'ES Puiol d'en Fullana', is situated on land of approx. 14.153 sqm in S'Alqueria Blanca. Standing on a hill and nestling in the Mediterranean landscape, the property delights with its magnificent views of the San Salvador monastery and the sea. The dream of a perfect, tranquil oasis with absolute privacy certainly comes true here. The finca was built in 1996 paying great attention to detail.

Impressing with its imposing appearance, it is reached via a paved driveway. On the lower level the comfortable living area with fireplace invites with a great feeling of well-being, with high ceilings and wooden beams underlining the airy atmosphere. Large terraces open on both sides offering sunny or shady places at all times of the day. Antique elements were incorporated with great sensitivity, for example the lovely arched ceiling in the dining area. A sliding door leads to the light-flooded, fully-equipped kitchen with utility room. Also on this level is a bedroom with en-suite bathroom called the 'tower-room', and a further bedroom with bathroom en suite and access to its own terrace.

Wonderful garden and pool area

Mediterranean pool oasis

Driveway and fornt view of the finca

Large, tranquil pool area

Pool with palm trees and a view

Dreamlike sweeping views

Pictursque surrounding landscape