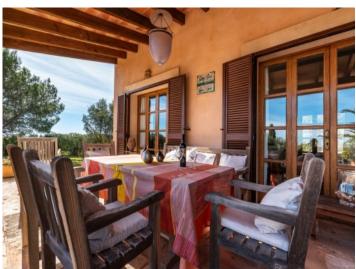

Impressing with its imposing appearance, it is reached via a paved driveway. On the lower level the comfortable living area with fireplace invites with a great feeling of well-being, with high ceilings and wooden beams underlining the airy atmosphere. Large terraces open on both sides offering sunny or shady places at all times of the day. Antique elements were incorporated with great sensitivity, for example the lovely arched ceiling in the dining area. A sliding door leads to the light-flooded, fully-equipped kitchen with utility room. Also on this level is a bedroom with en-suite bathroom called the 'tower-room', and a further bedroom with bathroom en suite and access to its own terrace.

Covered outdoor dining area

Living area with fireplace and wooden ceiling beams

Dining area with vaulted stone ceiling

Kitchen with access to the outside

Bedroom with terrace access

One of 6 bedrooms

One of 6 bedrooms