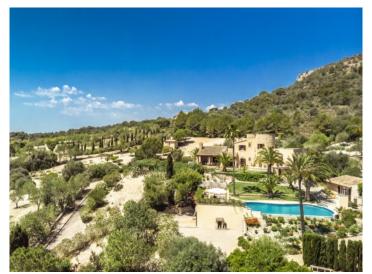

#### **Details:**

This exceptional finca, with the name of 'ES Puiol d'en Fullana', is situated on land of approx. 14.153 sqm in S'Alqueria Blanca. Standing on a hill and nestling in the Mediterranean landscape, the property delights with its magnificent views of the San Salvador monastery and the sea. The dream of a perfect, tranquil oasis with absolute privacy certainly comes true here. The finca was built in 1996 paying great attention to detail.

A Mediterranean-style garden blends in perfectly with the surrounding countryside, giving the impression of being in the 'Mallorcan Toscana'. A few steps lead down to the pool area which impresses with an infinity pool and a covered terrace.

Wonderful garden and pool area

Mediterranean pool oasis

Driveway and fornt view of the finca

Large, tranquil pool area

Pool with palm trees and a view

Dreamlike sweeping views

Pictursque surrounding landscape