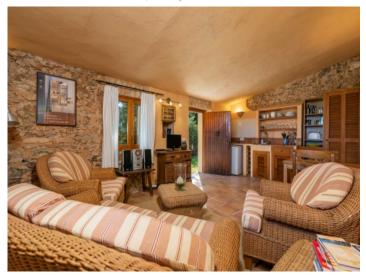

Impressing with its imposing appearance, it is reached via a paved driveway. On the lower level the comfortable living area with fireplace invites with a great feeling of well-being, with high ceilings and wooden beams underlining the airy atmosphere. Large terraces open on both sides offering sunny or shady places at all times of the day. Antique elements were incorporated with great sensitivity, for example the lovely arched ceiling in the dining area. A sliding door leads to the light-flooded, fully-equipped kitchen with utility room. Also on this level is a bedroom with en-suite bathroom called the 'tower-room', and a further bedroom with bathroom en suite and access to its own terrace.

Covered outdoor dining area

Living area with fireplace and wooden ceiling beams

Dining area with vaulted stone ceiling

Kitchen with access to the outside

Bedroom with terrace access

One of 6 bedrooms

One of 6 bedrooms