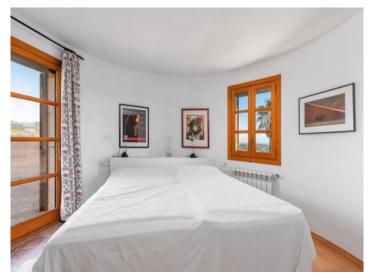

Impressing with its imposing appearance, it is reached via a paved driveway. On the lower level the comfortable living area with fireplace invites with a great feeling of well-being, with high ceilings and wooden beams underlining the airy atmosphere. Large terraces open on both sides offering sunny or shady places at all times of the day. Antique elements were incorporated with great sensitivity, for example the lovely arched ceiling in the dining area. A sliding door leads to the light-flooded, fully-equipped kitchen with utility room. Also on this level is a bedroom with en-suite bathroom called the 'tower-room', and a further bedroom with bathroom en suite and access to its own terrace.

Stairs lead to the upper floor with a bedroom with en-suite bathroom, and the main bedroom. The latter enchants with its generous design, a separate dressing room and bathroom en suite. Enjoy the private terrace with breathtaking views of the surrounding landscape as far as the sea. A large roof terrace rounds off the authentic Mediterranean feeling.

Covered outdoor dining area

Living area with fireplace and wooden ceiling beams

Dining area with vaulted stone ceiling

Kitchen with access to the outside

Bedroom with terrace access

One of 6 bedrooms

One of 6 bedrooms

One of 6 bedrooms

One of 5 bathrooms

One of 5 bathrooms

Large roof terrace

Stunning panoramic views

Separate guest house

Entrance and small kitchen

Cozy living room