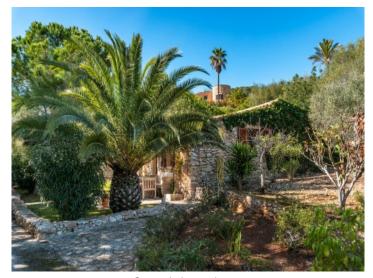

#### **Details:**

This exceptional finca, with the name of 'ES Puiol d'en Fullana', is situated on land of approx. 14.153 sqm in S'Alqueria Blanca. Standing on a hill and nestling in the Mediterranean landscape, the property delights with its magnificent views of the San Salvador monastery and the sea. The dream of a perfect, tranquil oasis with absolute privacy certainly comes true here. The finca was built in 1996 paying great attention to detail.

Impressing with its imposing appearance, it is reached via a paved driveway. On the lower level the comfortable living area with fireplace invites with a great feeling of well-being, with high ceilings and wooden beams underlining the airy atmosphere. Large terraces open on both sides offering sunny or shady places at all times of the day. Antique elements were incorporated with great sensitivity, for example the lovely arched ceiling in the dining area. A sliding door leads to the light-flooded, fully-equipped kitchen with utility room. Also on this level is a bedroom with en-suite bathroom called the 'tower-room', and a further bedroom with bathroom en suite and access to its own terrace.

Wonderful garden and pool area

Mediterranean pool oasis

Driveway and fornt view of the finca

Large, tranquil pool area

Pool with palm trees and a view

Dreamlike sweeping views

Pictursque surrounding landscape