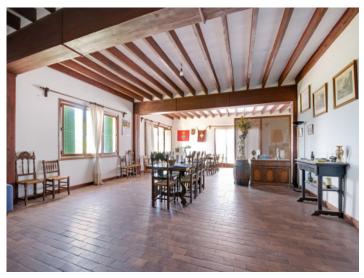

Rustic kitchen

First bedroom

Bathroom with bath tub

Another bedroom

Large entrance hall

Outdoor area

Pool with sun loungers

Fantastic soccer field