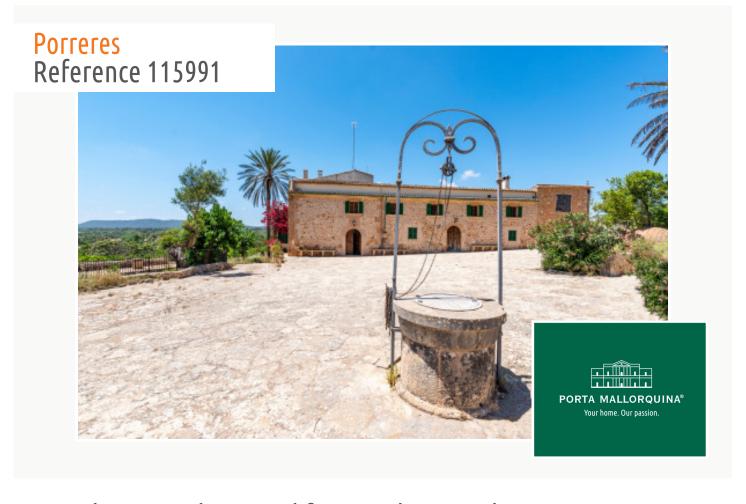

# For enthusiasts - historical finca with great character in Porreres

constructed area: 4.936 m<sup>2</sup> swimming pool:

plot area: 434.507 m<sup>2</sup> energy certificate: e

bedrooms: 13

bathrooms: 11

#### **Details:**

This authentic Mallorcan property is situated on land of 434,507 sqm in Porreres, and promises complete privacy and tranquillity. It offers enormous potential, for use as a private home or possibly as a small boutique hotel, and has not only a spacious interior but also a large exterior area with charming terraces which could be brought back to their original condition with only a little love and care.

It has a constructed area of approx. 4.936 sqm with 13 bedrooms and 11 bathrooms on 2 levels. This unique country property could once again become a real gem with its authentic Mallorcan elements such as the wooden ceiling beams, whilst incorporating the personality of the new owners. From the diverse terraces are fantastic views over Campos and Colonia Sant Jordi as far as the sea and the island of Cabrera.