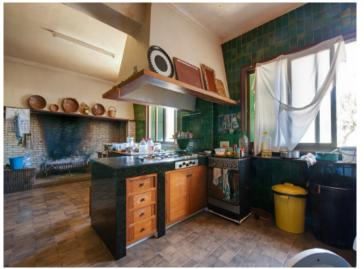

Rustic kitchen

First bedroom

Bathroom with bath tub

Another bedroom

Large entrance hall

Outdoor area

Pool with sun loungers

Fantastic soccer field