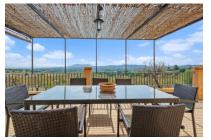

The main house has 3 levels. Due to the sloping, hillside location the lowest level, facing the pool, is able to offer a large glass frontage with sliding doors which can be opened widely during good weather, thereby increasing the size of the pool-terrace area.

Exterior view and pool

Beautiful covered terrace

Chill out area on the lower floor

Spa area with a view

Living area on the upper floor

Fire place of the living area

All information is correct to the best of our knowledge. Errors and prior sale excepted. This prospectus is purely for information purposes. Only the notarized deed of sale is legally binding.