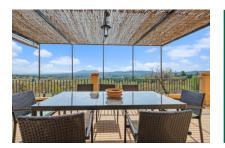

The main house has 3 levels. Due to the sloping, hillside location the lowest level, facing the pool, is able to offer a large glass frontage with sliding doors which can be opened widely during good weather, thereby increasing the size of the pool-terrace area.

Exterior view and pool

Beautiful covered terrace

Chill out area on the lower floor

Spa area with a view

Living area on the upper floor

Fire place of the living area

All information is correct to the best of our knowledge. Errors and prior sale excepted. This prospectus is purely for information purposes. Only the notarized deed of sale is legally binding.