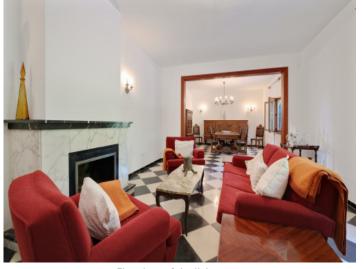

On the ground floor is a large entrance area, a living/dining area, the kitchen, 2 further living rooms currently used as a library and a TV room, 3 bedrooms and 2 bathrooms, one of which is en suite, a guest WC, and a garage with laundry room.

Exterior view and pool

Beautiful covered terrace

Chill out area on the lower floor

Spa area with a view

Living area on the upper floor

Fire place of the living area

All information is correct to the best of our knowledge. Errors and prior sale excepted. This prospectus is purely for information purposes. Only the notarized deed of sale is legally binding.