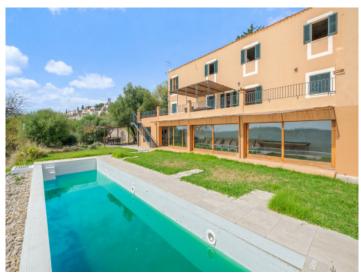

The main house has 3 levels. Due to the sloping, hillside location the lowest level, facing the pool, is able to offer a large glass frontage with sliding doors which can be opened widely during good weather, thereby increasing the size of the pool-terrace area.

Exterior view and pool

Beautiful covered terrace

Chill out area on the lower floor

Spa area with a view

Living area on the upper floor

Fire place of the living area

All information is correct to the best of our knowledge. Errors and prior sale excepted. This prospectus is purely for information purposes. Only the notarized deed of sale is legally binding.