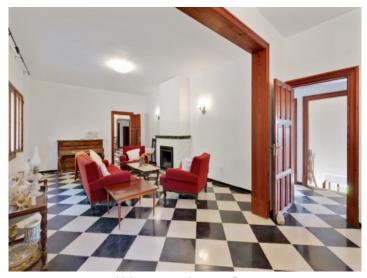

On the ground floor is a large entrance area, a living/dining area, the kitchen, 2 further living rooms currently used as a library and a TV room, 3 bedrooms and 2 bathrooms, one of which is en suite, a guest WC, and a garage with laundry room.

Exterior view and pool

Beautiful covered terrace

Chill out area on the lower floor

Spa area with a view

Living area on the upper floor

Fire place of the living area

All information is correct to the best of our knowledge. Errors and prior sale excepted. This prospectus is purely for information purposes. Only the notarized deed of sale is legally binding.