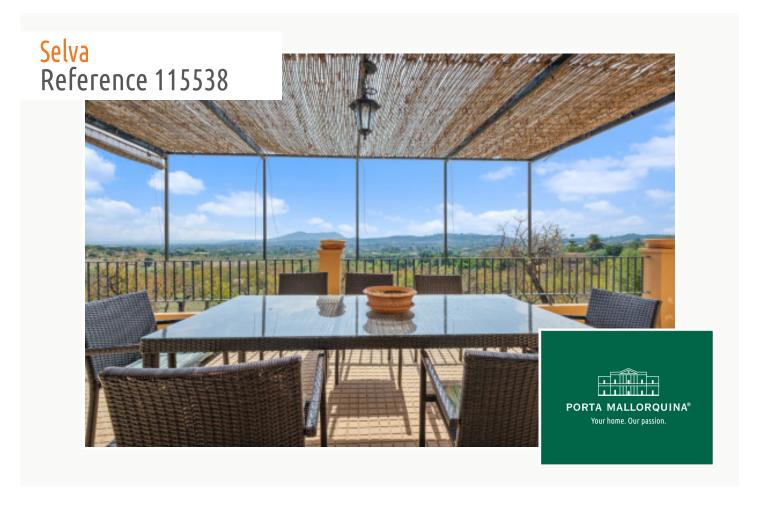

# Unique investment object on the outskirts of Selva with touristic rental licence and breathtaking views over the island

constructed area: 658 m<sup>2</sup> swimming pool:

plot area: 50.163 m<sup>2</sup> energy certificate: in process

The main house has 3 levels. Due to the sloping, hillside location the lowest level, facing the pool, is able to offer a large glass frontage with sliding doors which can be opened widely during good weather, thereby increasing the size of the pool-terrace area.

Exterior view and pool

Beautiful covered terrace

Chill out area on the lower floor

Spa area with a view

Living area on the upper floor

Fire place of the living area

All information is correct to the best of our knowledge. Errors and prior sale excepted. This prospectus is purely for information purposes. Only the notarized deed of sale is legally binding.