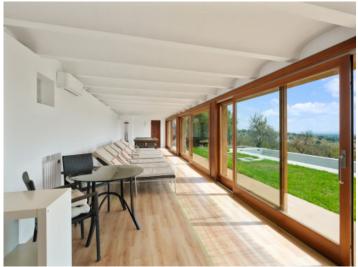

The main house has 3 levels. Due to the sloping, hillside location the lowest level, facing the pool, is able to offer a large glass frontage with sliding doors which can be opened widely during good weather, thereby increasing the size of the pool-terrace area.

Exterior view and pool

Beautiful covered terrace

Chill out area on the lower floor

Spa area with a view

Living area on the upper floor

Fire place of the living area

All information is correct to the best of our knowledge. Errors and prior sale excepted. This prospectus is purely for information purposes. Only the notarized deed of sale is legally binding.