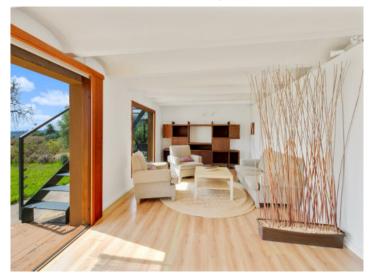

The main house has 3 levels. Due to the sloping, hillside location the lowest level, facing the pool, is able to offer a large glass frontage with sliding doors which can be opened widely during good weather, thereby increasing the size of the pool-terrace area.

On the ground floor is a large entrance area, a living/dining area, the kitchen, 2 further living rooms currently used as a library and a TV room, 3 bedrooms and 2 bathrooms, one of which is en suite, a guest WC, and a garage with laundry room.