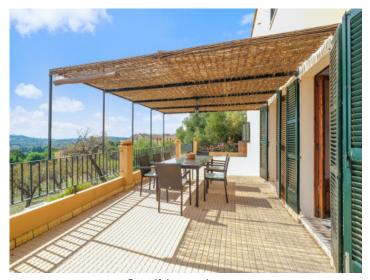

The main house has 3 levels. Due to the sloping, hillside location the lowest level, facing the pool, is able to offer a large glass frontage with sliding doors which can be opened widely during good weather, thereby increasing the size of the pool-terrace area.

Exterior view and pool

Beautiful covered terrace

Chill out area on the lower floor

Spa area with a view

Living area on the upper floor

Fire place of the living area

All information is correct to the best of our knowledge. Errors and prior sale excepted. This prospectus is purely for information purposes. Only the notarized deed of sale is legally binding.