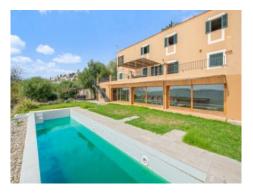

The main house has 3 levels. Due to the sloping, hillside location the lowest level, facing the pool, is able to offer a large glass frontage with sliding doors which can be opened widely during good weather, thereby increasing the size of the pool-terrace area.

Exterior view and pool

Beautiful covered terrace

Chill out area on the lower floor

Spa area with a view

Living area on the upper floor

Fire place of the living area

All information is correct to the best of our knowledge. Errors and prior sale excepted. This prospectus is purely for information purposes. Only the notarized deed of sale is legally binding.