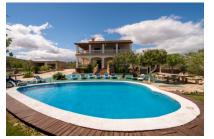

# Beautiful finca situated in a quiet residential area in the gently rolling hills near to San Lorenzo

constructed area: 462 m<sup>2</sup> swimming pool:

plot area: 3.424 m<sup>2</sup> energy certificate: e

#### **Details:**

This beautiful finca is situated in a quiet residential area in the gently rolling hills near to San Lorenzo, and from both the house and the land there are fantastic panoramic views of the mountains

The exterior houses a large terrace area, the swimming pool, and a BBQ area with a traditional stone oven and dining area.

Large, private pool area

Lovely terrace with access to the pool

Living area with fireplace

Spacious dining area

Wooden kitchen with dining area

Bedroom with balcony access

All information is correct to the best of our knowledge. Errors and prior sale excepted. This prospectus is purely for information purposes. Only the notarized deed of sale is legally binding.