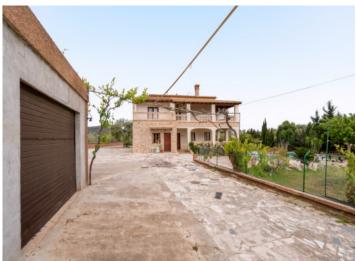

#### **Details:**

This beautiful finca is situated in a quiet residential area in the gently rolling hills near to San Lorenzo, and from both the house and the land there are fantastic panoramic views of the mountains

The house itself has a living space of approx. 366 sqm which is distributed over 2 levels. On the ground floor there is a large living/dining area, a separate, fully-equipped kitchen, a bathroom, a double bedroom with bathroom en suite, a covered terrace and a pantry from where there is access to the garage. The first floor consists of 4 double bedrooms, one of which has a bathroom en suite, and a shared bathroom. All bedrooms access a covered terrace.

Access to the finca

Mallorca barbecue area

| Escala de la calificación energética | Consumo de energia<br>kWh/m² año | Emisiones<br>kg CO <sub>2</sub> /m² año |
|--------------------------------------|----------------------------------|-----------------------------------------|
| A más eficiente                      |                                  |                                         |
| В                                    |                                  |                                         |
| С                                    |                                  |                                         |
| D                                    |                                  |                                         |
| E                                    | 179.50                           | 52.40                                   |
| F                                    |                                  |                                         |
| G menos eficiente                    | •                                |                                         |