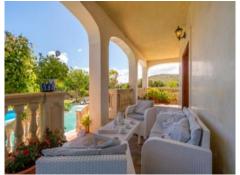

The house itself has a living space of approx. 366 sqm which is distributed over 2 levels. On the ground floor there is a large living/dining area, a separate, fully-equipped kitchen, a bathroom, a double bedroom with bathroom en suite, a covered terrace and a pantry from where there is access to the garage. The first floor consists of 4 double bedrooms, one of which has a bathroom en suite, and a shared bathroom. All bedrooms access a covered terrace.

Large, private pool area

Lovely terrace with access to the pool

Living area with fireplace

Spacious dining area

Wooden kitchen with dining area

Bedroom with balcony access

All information is correct to the best of our knowledge. Errors and prior sale excepted. This prospectus is purely for information purposes. Only the notarized deed of sale is legally binding.