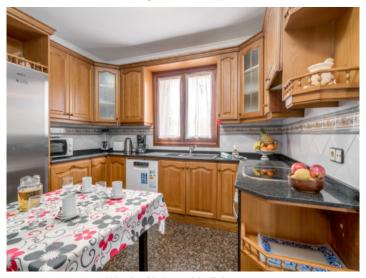

The house itself has a living space of approx. 366 sqm which is distributed over 2 levels. On the ground floor there is a large living/dining area, a separate, fully-equipped kitchen, a bathroom, a double bedroom with bathroom en suite, a covered terrace and a pantry from where there is access to the garage. The first floor consists of 4 double bedrooms, one of which has a bathroom en suite, and a shared bathroom. All bedrooms access a covered terrace.

Large, private pool area

Lovely terrace with access to the pool

Living area with fireplace

Spacious dining area

Wooden kitchen with dining area

Bedroom with balcony access

All information is correct to the best of our knowledge. Errors and prior sale excepted. This prospectus is purely for information purposes. Only the notarized deed of sale is legally binding.