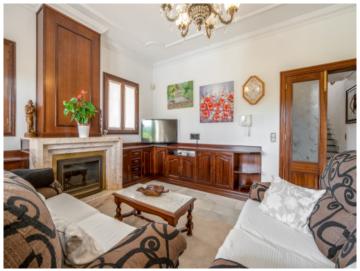

The house itself has a living space of approx. 366 sqm which is distributed over 2 levels. On the ground floor there is a large living/dining area, a separate, fully-equipped kitchen, a bathroom, a double bedroom with bathroom en suite, a covered terrace and a pantry from where there is access to the garage. The first floor consists of 4 double bedrooms, one of which has a bathroom en suite, and a shared bathroom. All bedrooms access a covered terrace.

Large, private pool area

Lovely terrace with access to the pool

Living area with fireplace

Spacious dining area

Wooden kitchen with dining area

Bedroom with balcony access

All information is correct to the best of our knowledge. Errors and prior sale excepted. This prospectus is purely for information purposes. Only the notarized deed of sale is legally binding.