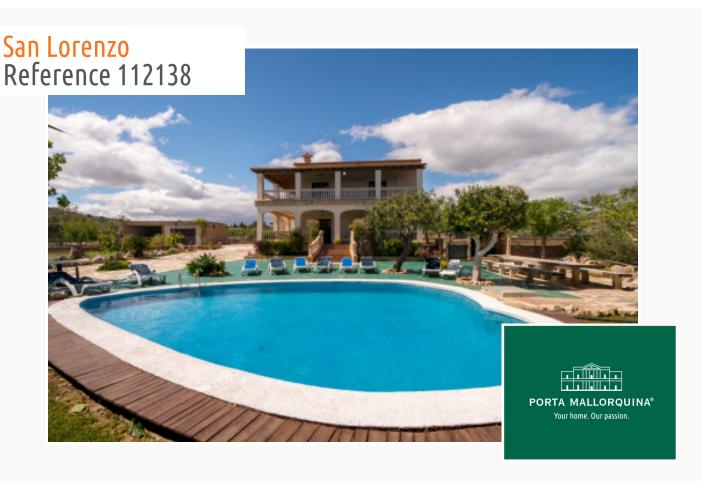

# Beautiful finca situated in a quiet residential area in the gently rolling hills near to San Lorenzo

constructed area: 462 m<sup>2</sup> swimming pool:

plot area: 3.424 m<sup>2</sup> energy certificate: e

#### **Details:**

This beautiful finca is situated in a quiet residential area in the gently rolling hills near to San Lorenzo, and from both the house and the land there are fantastic panoramic views of the mountains

The exterior houses a large terrace area, the swimming pool, and a BBQ area with a traditional stone oven and dining area.

Large, private pool area

Lovely terrace with access to the pool

Living area with fireplace

Spacious dining area

Wooden kitchen with dining area

Bedroom with balcony access

All information is correct to the best of our knowledge. Errors and prior sale excepted. This prospectus is purely for information purposes. Only the notarized deed of sale is legally binding.