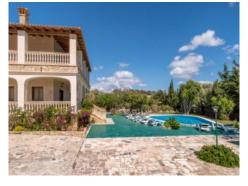

The exterior houses a large terrace area, the swimming pool, and a BBQ area with a traditional stone oven and dining area.

Large, private pool area

Lovely terrace with access to the pool

Living area with fireplace

Spacious dining area

Wooden kitchen with dining area

Bedroom with balcony access

All information is correct to the best of our knowledge. Errors and prior sale excepted. This prospectus is purely for information purposes. Only the notarized deed of sale is legally binding.