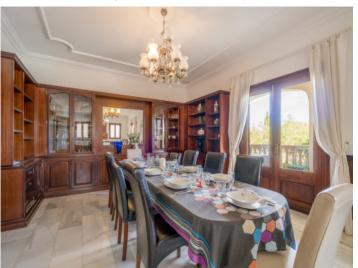

The house itself has a living space of approx. 366 sqm which is distributed over 2 levels. On the ground floor there is a large living/dining area, a separate, fully-equipped kitchen, a bathroom, a double bedroom with bathroom en suite, a covered terrace and a pantry from where there is access to the garage. The first floor consists of 4 double bedrooms, one of which has a bathroom en suite, and a shared bathroom. All bedrooms access a covered terrace.

Large, private pool area

Lovely terrace with access to the pool

Living area with fireplace

Spacious dining area

Wooden kitchen with dining area

Bedroom with balcony access

All information is correct to the best of our knowledge. Errors and prior sale excepted. This prospectus is purely for information purposes. Only the notarized deed of sale is legally binding.