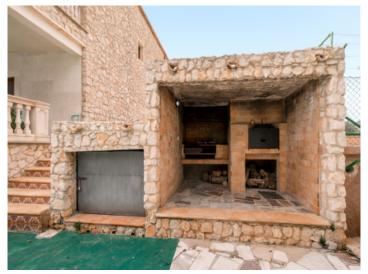

The exterior houses a large terrace area, the swimming pool, and a BBQ area with a traditional stone oven and dining area.

Access to the finca

Mallorca barbecue area

| Escala de la calificación energética | Consumo de energia<br>kWh/m² año | Emisiones<br>kg CO <sub>2</sub> /m² año |
|--------------------------------------|----------------------------------|-----------------------------------------|
| A más eficiente                      |                                  |                                         |
| В                                    |                                  |                                         |
| С                                    |                                  |                                         |
| D                                    |                                  |                                         |
| E                                    | 179.50                           | 52.40                                   |
| F                                    |                                  |                                         |
| G menos eficiente                    | •                                |                                         |