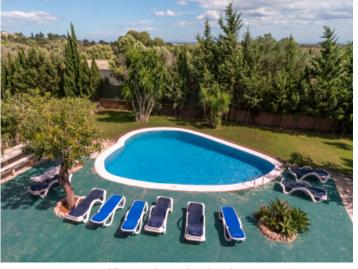

The exterior houses a large terrace area, the swimming pool, and a BBQ area with a traditional stone oven and dining area.

Large, private pool area

Lovely terrace with access to the pool

Living area with fireplace

Spacious dining area

Wooden kitchen with dining area

Bedroom with balcony access

All information is correct to the best of our knowledge. Errors and prior sale excepted. This prospectus is purely for information purposes. Only the notarized deed of sale is legally binding.