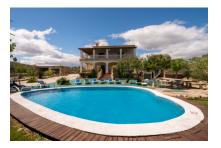

The exterior houses a large terrace area, the swimming pool, and a BBQ area with a traditional stone oven and dining area.

Large, private pool area

Lovely terrace with access to the pool

Living area with fireplace

Spacious dining area

Wooden kitchen with dining area

Bedroom with balcony access

All information is correct to the best of our knowledge. Errors and prior sale excepted. This prospectus is purely for information purposes. Only the notarized deed of sale is legally binding.