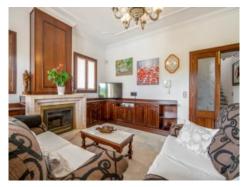

The house itself has a living space of approx. 366 sqm which is distributed over 2 levels. On the ground floor there is a large living/dining area, a separate, fully-equipped kitchen, a bathroom, a double bedroom with bathroom en suite, a covered terrace and a pantry from where there is access to the garage. The first floor consists of 4 double bedrooms, one of which has a bathroom en suite, and a shared bathroom. All bedrooms access a covered terrace.

Large, private pool area

Lovely terrace with access to the pool

Living area with fireplace

Spacious dining area

Wooden kitchen with dining area

Bedroom with balcony access

All information is correct to the best of our knowledge. Errors and prior sale excepted. This prospectus is purely for information purposes. Only the notarized deed of sale is legally binding.