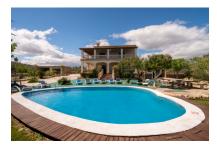

The exterior houses a large terrace area, the swimming pool, and a BBQ area with a traditional stone oven and dining area.

Large, private pool area

Lovely terrace with access to the pool

Living area with fireplace

Spacious dining area

Wooden kitchen with dining area

Bedroom with balcony access

All information is correct to the best of our knowledge. Errors and prior sale excepted. This prospectus is purely for information purposes. Only the notarized deed of sale is legally binding.