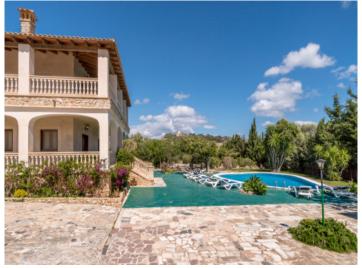

The exterior houses a large terrace area, the swimming pool, and a BBQ area with a traditional stone oven and dining area.

Large, private pool area

Lovely terrace with access to the pool

Living area with fireplace

Spacious dining area

Wooden kitchen with dining area

Bedroom with balcony access

All information is correct to the best of our knowledge. Errors and prior sale excepted. This prospectus is purely for information purposes. Only the notarized deed of sale is legally binding.