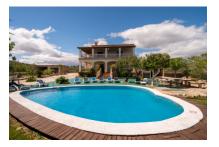

# Beautiful finca situated in a quiet residential area in the gently rolling hills near to San Lorenzo

constructed area: 462 m<sup>2</sup> swimming pool:

plot area: 3.424 m<sup>2</sup> energy certificate: e

#### **Details:**

This beautiful finca is situated in a quiet residential area in the gently rolling hills near to San Lorenzo, and from both the house and the land there are fantastic panoramic views of the mountains

The exterior houses a large terrace area, the swimming pool, and a BBQ area with a traditional stone oven and dining area.

Large, private pool area

Lovely terrace with access to the pool

Living area with fireplace

Spacious dining area

Wooden kitchen with dining area

Bedroom with balcony access

All information is correct to the best of our knowledge. Errors and prior sale excepted. This prospectus is purely for information purposes. Only the notarized deed of sale is legally binding.