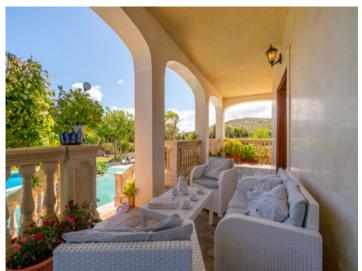

The house itself has a living space of approx. 366 sqm which is distributed over 2 levels. On the ground floor there is a large living/dining area, a separate, fully-equipped kitchen, a bathroom, a double bedroom with bathroom en suite, a covered terrace and a pantry from where there is access to the garage. The first floor consists of 4 double bedrooms, one of which has a bathroom en suite, and a shared bathroom. All bedrooms access a covered terrace.

Large, private pool area

Lovely terrace with access to the pool

Living area with fireplace

Spacious dining area

Wooden kitchen with dining area

Bedroom with balcony access

All information is correct to the best of our knowledge. Errors and prior sale excepted. This prospectus is purely for information purposes. Only the notarized deed of sale is legally binding.