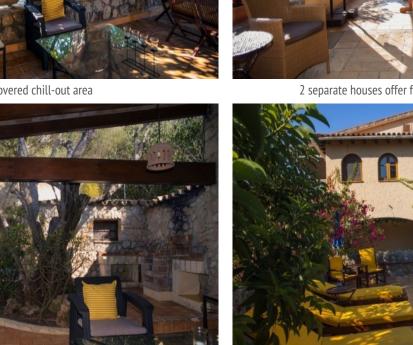

PORTA MALLORQUINA • THERESIENSTR.: 81, 80333 MUNICH TEL. +34 971 698 242 • INFO@PORTAMALLORQUINA.COM

PORTA MALLORQUINA® Your home. Our passion.

Covered chill-out area

The property is surrounded by nature

2 separate houses offer further space for guests

Barbecue area next to the pool

Main pool area of the finca Inviting sunloungers in the pool area All information is correct to the best of our knowledge. Errors and prior sale excepted. This prospectus is purely for information purposes. Only the notarized deed of sale is legally binding.