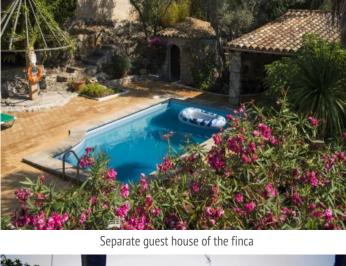

The 2nd guest house with 2 floors consists of, on the ground floor, an entrance area, living room, bathroom, bedroom and kitchen. On the upper floor is a further bedroom, a bathroom and a storage room.

2 separate houses offer further space for guests

Barbecue area next to the pool

Main pool area of the finca Inviting sunloungers in the pool area All information is correct to the best of our knowledge. Errors and prior sale excepted. This prospectus is purely for information purposes. Only the notarized deed of sale is legally binding.