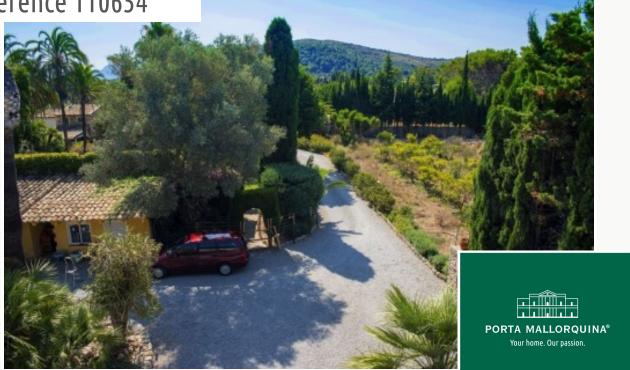

# Grand, enchanting country house near Port de Pollensa with absolute privacy needing renovation

| constructed area:<br>plot area:<br>bedrooms:<br>bathrooms: | 990 m²<br>8.188 m²<br>6<br>4 | swimming pool:<br>energy certificate: | √<br>e      |
|------------------------------------------------------------|------------------------------|---------------------------------------|-------------|
| sea view:                                                  | -                            | price:                                | € 2,475,000 |

### **Details:**

Situated in an absolutely private location and protected by the foothills of the Tramuntana, this imposing property has an impressive constructed area of over 900 sqm including a main house and 2 outbuildings.

In the outside area a lovely gravel drive leads through the well-kept gardens directly to the rotunda in front of the house. As well as a decorative garden there is also a part for agricultural usage, and the small orchard for house requirements should also be mentioned.