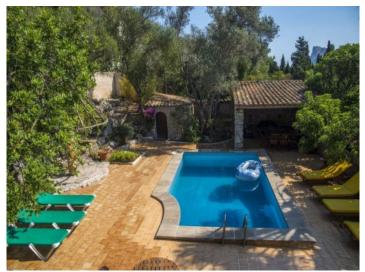

On the ground floor are the double garage and a further bedroom with bathroom. There is also a techical room accessible from outside.

Next to the main house is a private pool zone with pool house and a BBQ with a pleasant, covered dining place.

2 separate houses offer further space for guests

Barbecue area next to the pool

Main pool area of the finca Inviting sunloungers in the pool area All information is correct to the best of our knowledge. Errors and prior sale excepted. This prospectus is purely for information purposes. Only the notarized deed of sale is legally binding.

PORTA MALLORQUINA • THERESIENSTR.: 81, 80333 MUNICH TEL. +34 971 698 242 • INFO@PORTAMALLORQUINA.COM

PORTA MALLORQUINA® Your home. Our passion.

Views from the balcony

Views of the pool house and pool area