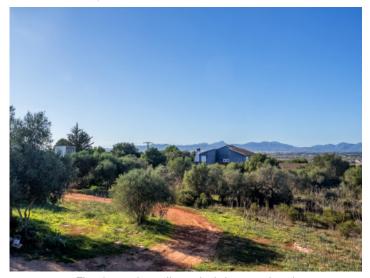

#### **Details:**

This beautiful finca building plot is easily reached via a paved road and is only 10 minutes from the airport and 15 minutes by car from Palma.

The project foresees a 2-floor stone finca with 407 sqm constructed area consisting of 4 bedrooms, 4 bathrooms (all en suite), a large family kitchen, a very spacious living area of 60 sqm, a laundry room, terraces, a pool and a garage.

The features of the future house will include a heat pump, double glazing, air conditioning, landscaped garden with automatic irrigation and much more. From the upper floor wonderful panoramic views of the Tramuntana mountains, the bay of Palma and the sea can be enjoyed.

Amazing panoramic views

The project foresees a 2-floor stone finca

Beautiful plot

Idyllic views of the Tramuntana mountains

The constructed area will be 407 sqm

The plot can be easily reached via a paved road