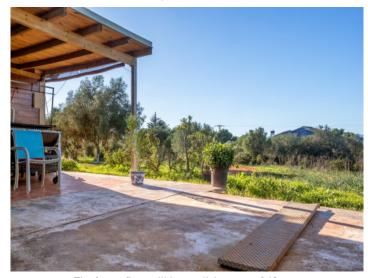

#### **Details:**

This beautiful finca building plot is easily reached via a paved road and is only 10 minutes from the airport and 15 minutes by car from Palma.

The project foresees a 2-floor stone finca with 407 sqm constructed area consisting of 4 bedrooms, 4 bathrooms (all en suite), a large family kitchen, a very spacious living area of 60 sqm, a laundry room, terraces, a pool and a garage.

The features of the future house will include a heat pump, double glazing, air conditioning, landscaped garden with automatic irrigation and much more. From the upper floor wonderful panoramic views of the Tramuntana mountains, the bay of Palma and the sea can be enjoyed.