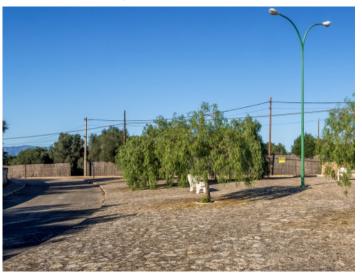

### **Location & surrounding area:**

Puig de Ros, which belongs to the municipality of Llucmajor, lies south-east of Palma and provides a contrast to the lively Playa de Palma - Peace and rest are guaranteed here. It is comprised mainly of Apartmentbuildings and villas. Puig de Ros is the ideal starting point for long bicycle tours along the sea's cliff line and into the island's centre. The "Maioris" Golfcourse is immediately near by as well as a large supermarket. The airport and Palma are respectively 15 and 25 minutes away.

The plot is located in a rural area

It takes only 15 minutes to Palma

The urbanization is close to the airport

The future finca will have a living area of 60 sqm

A lovely garden can be planted

All information is correct to the best of our knowledge. Errors and prior sale excepted. This prospectus is purely for information purposes. Only the notarized deed of sale is legally binding.