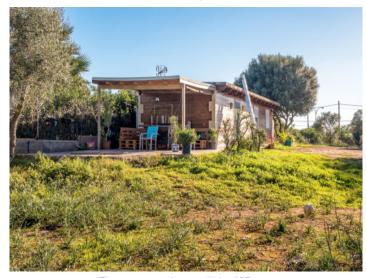

#### **Details:**

This beautiful finca building plot is easily reached via a paved road and is only 10 minutes from the airport and 15 minutes by car from Palma.

The project foresees a 2-floor stone finca with 407 sqm constructed area consisting of 4 bedrooms, 4 bathrooms (all en suite), a large family kitchen, a very spacious living area of 60 sqm, a laundry room, terraces, a pool and a garage.

The plot is located in a rural area

It takes only 15 minutes to Palma

The urbanization is close to the airport

The future finca will have a living area of 60 sqm

A lovely garden can be planted

All information is correct to the best of our knowledge. Errors and prior sale excepted. This prospectus is purely for information purposes. Only the notarized deed of sale is legally binding.