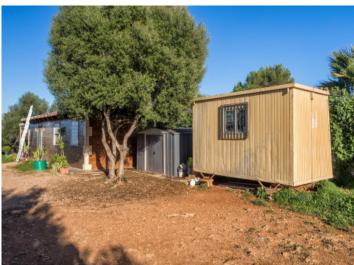

#### **Details:**

This beautiful finca building plot is easily reached via a paved road and is only 10 minutes from the airport and 15 minutes by car from Palma.

The project foresees a 2-floor stone finca with 407 sqm constructed area consisting of 4 bedrooms, 4 bathrooms (all en suite), a large family kitchen, a very spacious living area of 60 sqm, a laundry room, terraces, a pool and a garage.

Amazing panoramic views

The project foresees a 2-floor stone finca

Beautiful plot

Idyllic views of the Tramuntana mountains

The constructed area will be 407 sqm

The plot can be easily reached via a paved road