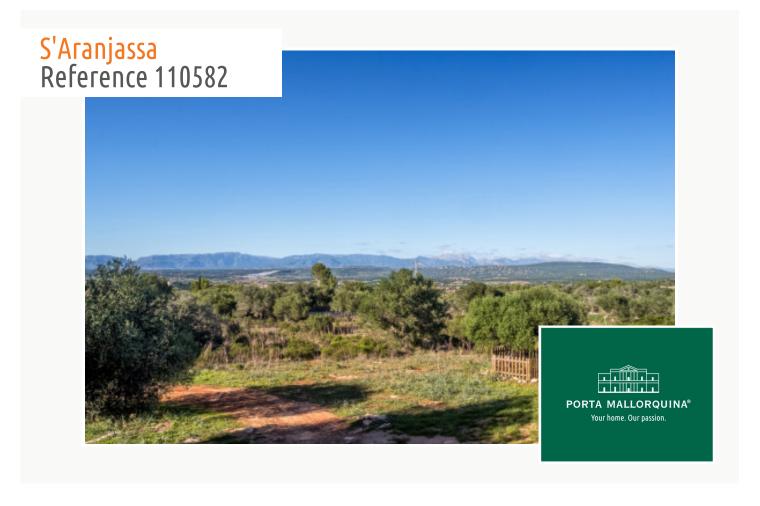

The features of the future house will include a heat pump, double glazing, air conditioning, landscaped garden with automatic irrigation and much more. From the upper floor wonderful panoramic views of the Tramuntana mountains, the bay of Palma and the sea can be enjoyed.

### **Location & surrounding area:**

Puig de Ros, which belongs to the municipality of Llucmajor, lies south-east of Palma and provides a contrast to the lively Playa de Palma - Peace and rest are guaranteed here. It is comprised mainly of Apartmentbuildings and villas. Puig de Ros is the ideal starting point for long bicycle tours along the sea's cliff line and into the island's centre. The "Maioris" Golfcourse is immediately near by as well as a large supermarket. The airport and Palma are respectively 15 and 25 minutes away.

Amazing panoramic views

The project foresees a 2-floor stone finca

Beautiful plot

Idyllic views of the Tramuntana mountains

The constructed area will be 407 sqm

The plot can be easily reached via a paved road