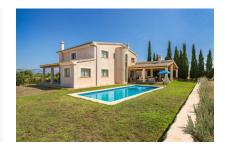

# Imposing finca with a lot of space and agricultural possibilities

constructed area: 591 m<sup>2</sup> swimming pool:

plot area: 40.000 m<sup>2</sup> energy certificate: in process

bedrooms: 7 bathrooms: 5

#### **Details:**

This large, spacious finca in Algaida was built in 2008 using the best quality materials. It stands on 40.000 sqm of land planted with many fruit and olive trees which are irrigated by the property's own water source.

The house has a living space of 591 sqm distributed, on the ground floor, over an imposing entrance hall, a dining room, a guest room, the living area and the kitchen. The upper floor houses 6 bedrooms with wonderful mountain views, 2 of which have bathroom en suite and 2 have separate bathrooms. In the cellar area are a garage and storage rooms.