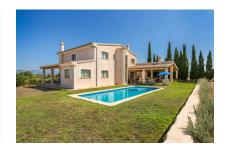

# Imposing finca with a lot of space and agricultural possibilities

constructed area: 591 m<sup>2</sup> swimming pool:

plot area: 40.000 m<sup>2</sup> energy certificate: in process

bedrooms: 7 bathrooms: 5

#### **Details:**

This large, spacious finca in Algaida was built in 2008 using the best quality materials. It stands on 40.000 sqm of land planted with many fruit and olive trees which are irrigated by the property's own water source.

The house has a living space of 591 sqm distributed, on the ground floor, over an imposing entrance hall, a dining room, a guest room, the living area and the kitchen. The upper floor houses 6 bedrooms with wonderful mountain views, 2 of which have bathroom en suite and 2 have separate bathrooms. In the cellar area are a garage and storage rooms.