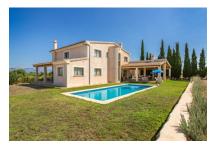

# Imposing finca with a lot of space and agricultural possibilities

constructed area: 591 m<sup>2</sup> swimming pool:

plot area: 40.000 m<sup>2</sup> energy certificate: in process

bedrooms: 7 bathrooms: 5

#### **Details:**

This large, spacious finca in Algaida was built in 2008 using the best quality materials. It stands on 40.000 sqm of land planted with many fruit and olive trees which are irrigated by the property's own water source.

The house has a living space of 591 sqm distributed, on the ground floor, over an imposing entrance hall, a dining room, a guest room, the living area and the kitchen. The upper floor houses 6 bedrooms with wonderful mountain views, 2 of which have bathroom en suite and 2 have separate bathrooms. In the cellar area are a garage and storage rooms.