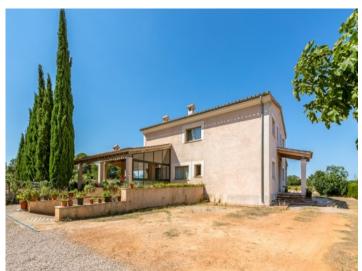

# Imposing finca with a lot of space and agricultural possibilities

constructed area: 591 m<sup>2</sup> swimming pool:

plot area: 40.000 m<sup>2</sup> energy certificate: in process

bedrooms: 7 bathrooms: 5

#### **Details:**

This large, spacious finca in Algaida was built in 2008 using the best quality materials. It stands on 40.000 sqm of land planted with many fruit and olive trees which are irrigated by the property's own water source.

The house has a living space of 591 sqm distributed, on the ground floor, over an imposing entrance hall, a dining room, a guest room, the living area and the kitchen. The upper floor houses 6 bedrooms with wonderful mountain views, 2 of which have bathroom en suite and 2 have separate bathrooms. In the cellar area are a garage and storage rooms.