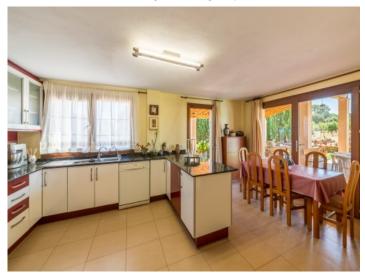

The house has a living space of 591 sqm distributed, on the ground floor, over an imposing entrance hall, a dining room, a guest room, the living area and the kitchen. The upper floor houses 6 bedrooms with wonderful mountain views, 2 of which have bathroom en suite and 2 have separate bathrooms. In the cellar area are a garage and storage rooms.

Covered terrace with dining area

Dining area with gallery

Cosy living area

Fully equipped kitchen with dining area

Traditional bedroom

Bathroom with bathtub

All information is correct to the best of our knowledge. Errors and prior sale excepted. This prospectus is purely for information purposes. Only the notarized deed of sale is legally binding.