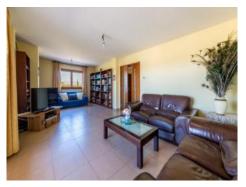

The house has a living space of 591 sqm distributed, on the ground floor, over an imposing entrance hall, a dining room, a guest room, the living area and the kitchen. The upper floor houses 6 bedrooms with wonderful mountain views, 2 of which have bathroom en suite and 2 have separate bathrooms. In the cellar area are a garage and storage rooms.

Covered terrace with dining area

Dining area with gallery

Cosy living area

Fully equipped kitchen with dining area

Traditional bedroom

Bathroom with bathtub

All information is correct to the best of our knowledge. Errors and prior sale excepted. This prospectus is purely for information purposes. Only the notarized deed of sale is legally binding.