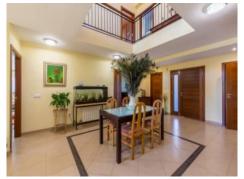

The house has a living space of 591 sqm distributed, on the ground floor, over an imposing entrance hall, a dining room, a guest room, the living area and the kitchen. The upper floor houses 6 bedrooms with wonderful mountain views, 2 of which have bathroom en suite and 2 have separate bathrooms. In the cellar area are a garage and storage rooms.

Covered terrace with dining area

Dining area with gallery

Cosy living area

Fully equipped kitchen with dining area

Traditional bedroom

Bathroom with bathtub

All information is correct to the best of our knowledge. Errors and prior sale excepted. This prospectus is purely for information purposes. Only the notarized deed of sale is legally binding.