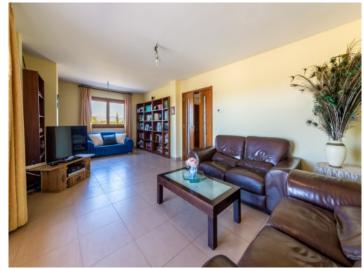

The house has a living space of 591 sqm distributed, on the ground floor, over an imposing entrance hall, a dining room, a guest room, the living area and the kitchen. The upper floor houses 6 bedrooms with wonderful mountain views, 2 of which have bathroom en suite and 2 have separate bathrooms. In the cellar area are a garage and storage rooms.

Covered terrace with dining area

Dining area with gallery

Cosy living area

Fully equipped kitchen with dining area

Traditional bedroom

Bathroom with bathtub

All information is correct to the best of our knowledge. Errors and prior sale excepted. This prospectus is purely for information purposes. Only the notarized deed of sale is legally binding.