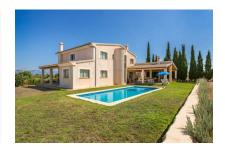

# Imposing finca with a lot of space and agricultural possibilities

constructed area: 591 m<sup>2</sup> swimming pool:

plot area: 40.000 m<sup>2</sup> energy certificate: in process

bedrooms: 7 bathrooms: 5

#### **Details:**

This large, spacious finca in Algaida was built in 2008 using the best quality materials. It stands on 40.000 sqm of land planted with many fruit and olive trees which are irrigated by the property's own water source.

The house has a living space of 591 sqm distributed, on the ground floor, over an imposing entrance hall, a dining room, a guest room, the living area and the kitchen. The upper floor houses 6 bedrooms with wonderful mountain views, 2 of which have bathroom en suite and 2 have separate bathrooms. In the cellar area are a garage and storage rooms.