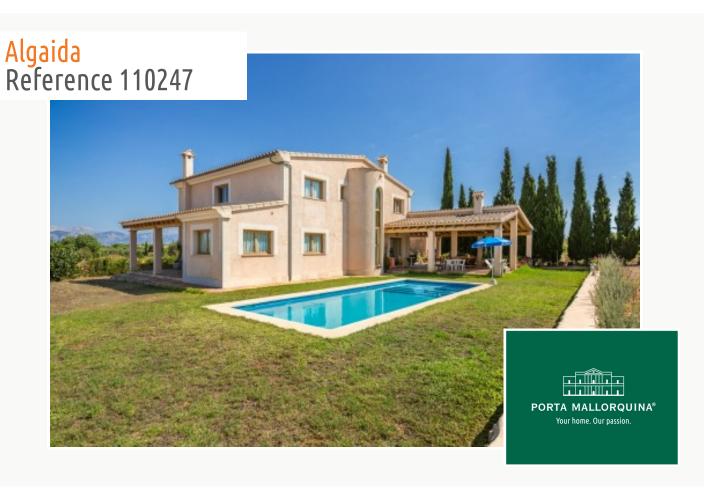

# Imposing finca with a lot of space and agricultural possibilities

constructed area: 591 m<sup>2</sup> swimming pool:

plot area: 40.000 m<sup>2</sup> energy certificate: in process

bedrooms: 7 bathrooms: 5

#### **Details:**

This large, spacious finca in Algaida was built in 2008 using the best quality materials. It stands on 40.000 sqm of land planted with many fruit and olive trees which are irrigated by the property's own water source.

The house has a living space of 591 sqm distributed, on the ground floor, over an imposing entrance hall, a dining room, a guest room, the living area and the kitchen. The upper floor houses 6 bedrooms with wonderful mountain views, 2 of which have bathroom en suite and 2 have separate bathrooms. In the cellar area are a garage and storage rooms.

#### **Location & surrounding area:**

Algaida is situated in the middle of the island, about 15 min. away from Palma. It consists mainly of simple houses in brownish Mediterranean colours. The surroundings are dominated by agriculture, in the distance you can see the Tramuntanta mountains. About 4.000 inhabitants live here. The villages Pina and Randa are part of the municipality of Algaida