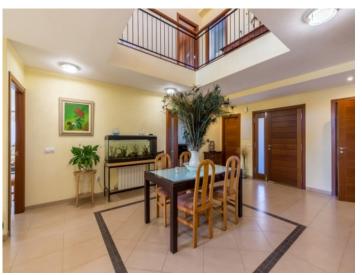

The house has a living space of 591 sqm distributed, on the ground floor, over an imposing entrance hall, a dining room, a guest room, the living area and the kitchen. The upper floor houses 6 bedrooms with wonderful mountain views, 2 of which have bathroom en suite and 2 have separate bathrooms. In the cellar area are a garage and storage rooms.

Covered terrace with dining area

Dining area with gallery

Cosy living area

Fully equipped kitchen with dining area

Traditional bedroom

Bathroom with bathtub

All information is correct to the best of our knowledge. Errors and prior sale excepted. This prospectus is purely for information purposes. Only the notarized deed of sale is legally binding.

Gallery on the upper floor

Views to the backside from the finca

Views over the plot in Algaida

Spacious plot with finca

| ESCALA DE LA CALIFICACIÓN ENERGÉTICA | Consumo de energía<br>kW h / m² año | Emisiones<br>kg CO <sub>2</sub> / m² año |
|--------------------------------------|-------------------------------------|------------------------------------------|
| A más eficiente                      |                                     |                                          |
| C                                    |                                     | _                                        |
| D<br>E                               |                                     | 26,15                                    |
| F                                    |                                     |                                          |
| G                                    |                                     |                                          |