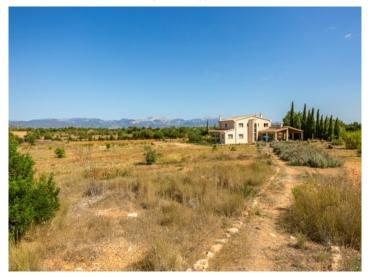

# Imposing finca with a lot of space and agricultural possibilities

constructed area: 591 m<sup>2</sup> swimming pool:

plot area: 40.000 m<sup>2</sup> energy certificate: in process

bedrooms: 7 bathrooms: 5

#### **Details:**

This large, spacious finca in Algaida was built in 2008 using the best quality materials. It stands on 40.000 sqm of land planted with many fruit and olive trees which are irrigated by the property's own water source.

#### **Location & surrounding area:**

Algaida is situated in the middle of the island, about 15 min. away from Palma. It consists mainly of simple houses in brownish Mediterranean colours. The surroundings are dominated by agriculture, in the distance you can see the Tramuntanta mountains. About 4.000 inhabitants live here. The villages Pina and Randa are part of the municipality of Algaida

Gallery on the upper floor

Views to the backside from the finca

Views over the plot in Algaida

Spacious plot with finca

| ESCALA DE LA CALIFICACIÓN ENERGÉTICA | Consumo de energía<br>kW h / m² año | Emisiones<br>kg CO <sub>2</sub> / m² año |
|--------------------------------------|-------------------------------------|------------------------------------------|
| A más eficiente                      |                                     |                                          |
| C                                    |                                     | _                                        |
| D<br>E                               |                                     | 26,15                                    |
| F                                    |                                     |                                          |
| G                                    |                                     |                                          |