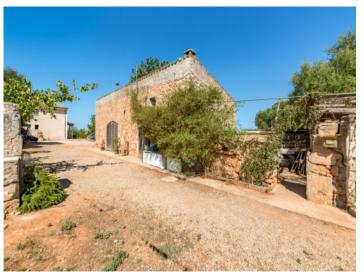

The house has a living space of 591 sqm distributed, on the ground floor, over an imposing entrance hall, a dining room, a guest room, the living area and the kitchen. The upper floor houses 6 bedrooms with wonderful mountain views, 2 of which have bathroom en suite and 2 have separate bathrooms. In the cellar area are a garage and storage rooms.

Gallery on the upper floor

Views to the backside from the finca

Views over the plot in Algaida

Spacious plot with finca

| ESCALA DE LA CALIFICACIÓN ENERGÉTICA | Consumo de energía<br>kW h / m² año | Emisiones<br>kg CO <sub>2</sub> / m² año |
|--------------------------------------|-------------------------------------|------------------------------------------|
| A más eficiente                      |                                     |                                          |
| C                                    |                                     | _                                        |
| D<br>E                               |                                     | 26,15                                    |
| F                                    |                                     |                                          |
| G                                    |                                     |                                          |