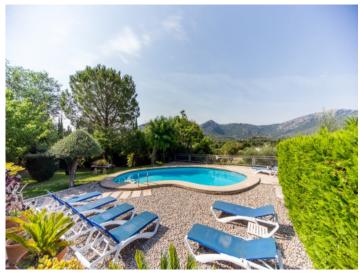

On the upper floor are 3 bedrooms which share a large sun terrace which looks over the well-known 'Colonya' valley.

The outside area houses a very beautifully landscaped garden with pool which is accessed from the covered living room terrace. There is also a covered BBQ terrace. The agricultural part of the land is located on the 'lower' part of the plot.

Well-tended pool area

The pool is surrounded by a terrace with sunbeds

Views from the covered terrace to the pool area

Gorgeous living area

 Spacious living and dining area
 Open living and dining area

 All information is correct to the best of our knowledge. Errors and prior sale excepted. This prospectus is purely for information purposes. Only the notarized deed of sale is legally binding.

#### PORTA MALLORQUINA® Your home. Our passion.

Covered terrace with dining area

Covered terrace with barbecue area

Unique landscape views from the upper floor

Mallorquin pool area

Idyllic pool area

Energy certificate