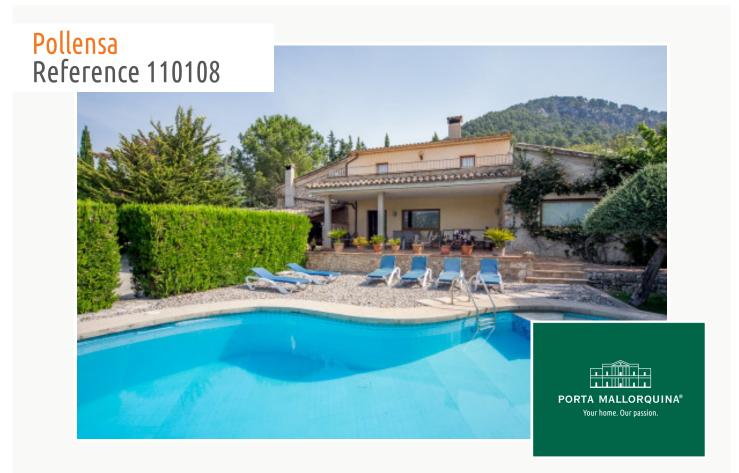

Comfortable Finca with views over the picturesque valleys of Pollensa close to the village and the golf course

| constructed area: | 348 m <sup>2</sup>    | swimming pool:      | -           |
|-------------------|-----------------------|---------------------|-------------|
| plot area:        | 24.232 m <sup>2</sup> | energy certificate: | е           |
| bedrooms:         | 4                     |                     |             |
| bathrooms:        | 2                     |                     |             |
| sea view:         | -                     | price:              | € 1,250,000 |
|                   |                       |                     |             |

#### **Details:**

This lovely Finca is located between the Pollensa golf course and the village and due to the slight slope of the land offers superb views over one of the picturesque valleys of Pollensa. The plot of 30,000 sqm ensures complete privacy.

On the upper floor are 3 bedrooms which share a large sun terrace which looks over the well-known 'Colonya' valley.

The outside area houses a very beautifully landscaped garden with pool which is accessed from the covered living room terrace. There is also a covered BBQ terrace. The agricultural part of the land is located on the 'lower' part of the plot.