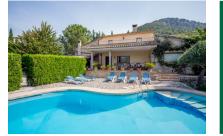

On the upper floor are 3 bedrooms which share a large sun terrace which looks over the well-known 'Colonya' valley.

The outside area houses a very beautifully landscaped garden with pool which is accessed from the covered living room terrace. There is also a covered BBQ terrace. The agricultural part of the land is located on the 'lower' part of the plot.

Well-tended pool area

The pool is surrounded by a terrace with sunbeds

Views from the covered terrace to the pool area

Gorgeous living area

 Spacious living and dining area
 Open living and dining area

 All information is correct to the best of our knowledge. Errors and prior sale excepted. This prospectus is purely for information purposes. Only the notarized deed of sale is legally binding.