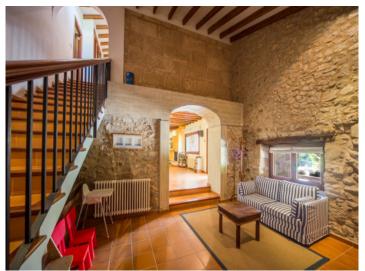

The house is entered via a grand entrance area which could easily be used as living room. Also on the ground floor is the very spacious living/dining area with fireplace, the master bedroom with bathroom, and the separate kitchen and pantry.

Specifications include oil-fired central heating, double-glazed wooden windows and a fitted kitchen, and the house is fully furnished. The high ceilings with exposed beams, the generously-sized rooms and the large windows give the finca a manorial atmosphere.