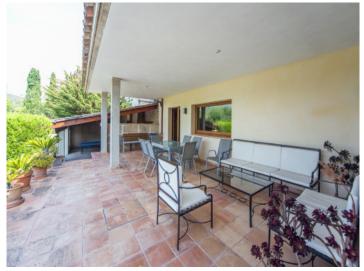

On the upper floor are 3 bedrooms which share a large sun terrace which looks over the well-known 'Colonya' valley.

The outside area houses a very beautifully landscaped garden with pool which is accessed from the covered living room terrace. There is also a covered BBQ terrace. The agricultural part of the land is located on the 'lower' part of the plot.

Well-tended pool area

The pool is surrounded by a terrace with sunbeds

Views from the covered terrace to the pool area

Gorgeous living area

 Spacious living and dining area
 Open living and dining area

 All information is correct to the best of our knowledge. Errors and prior sale excepted. This prospectus is purely for information purposes. Only the notarized deed of sale is legally binding.

#### PORTA MALLORQUINA® Your home. Our passion.

Covered terrace with dining area

Covered terrace with barbecue area

Unique landscape views from the upper floor

Mallorquin pool area

Idyllic pool area

Energy certificate