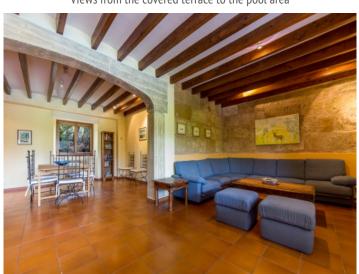

The house is entered via a grand entrance area which could easily be used as living room. Also on the ground floor is the very spacious living/dining area with fireplace, the master bedroom with bathroom, and the separate kitchen and pantry.

Specifications include oil-fired central heating, double-glazed wooden windows and a fitted kitchen, and the house is fully furnished. The high ceilings with exposed beams, the generously-sized rooms and the large windows give the finca a manorial atmosphere.

Well-tended pool area

The pool is surrounded by a terrace with sunbeds

Views from the covered terrace to the pool area

Gorgeous living area

 Spacious living and dining area
 Open living and dining area

 All information is correct to the best of our knowledge. Errors and prior sale excepted. This prospectus is purely for information purposes. Only the notarized deed of sale is legally binding.