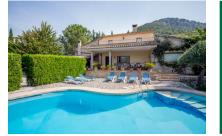

On the upper floor are 3 bedrooms which share a large sun terrace which looks over the well-known 'Colonya' valley.

The outside area houses a very beautifully landscaped garden with pool which is accessed from the covered living room terrace. There is also a covered BBQ terrace. The agricultural part of the land is located on the 'lower' part of the plot.

Well-tended pool area

The pool is surrounded by a terrace with sunbeds

Views from the covered terrace to the pool area

Gorgeous living area

 Spacious living and dining area
 Open living and dining area

 All information is correct to the best of our knowledge. Errors and prior sale excepted. This prospectus is purely for information purposes. Only the notarized deed of sale is legally binding.