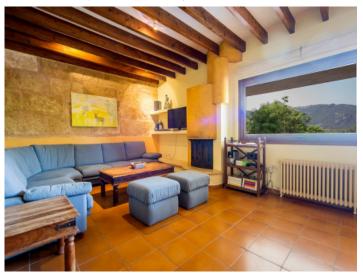

The house is entered via a grand entrance area which could easily be used as living room. Also on the ground floor is the very spacious living/dining area with fireplace, the master bedroom with bathroom, and the separate kitchen and pantry.

Specifications include oil-fired central heating, double-glazed wooden windows and a fitted kitchen, and the house is fully furnished. The high ceilings with exposed beams, the generously-sized rooms and the large windows give the finca a manorial atmosphere.

Well-tended pool area

The pool is surrounded by a terrace with sunbeds

Views from the covered terrace to the pool area

Gorgeous living area

 Spacious living and dining area
 Open living and dining area

 All information is correct to the best of our knowledge. Errors and prior sale excepted. This prospectus is purely for information purposes. Only the notarized deed of sale is legally binding.