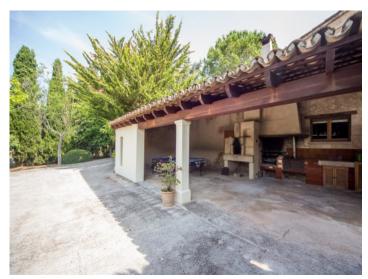

On the upper floor are 3 bedrooms which share a large sun terrace which looks over the well-known 'Colonya' valley.

The outside area houses a very beautifully landscaped garden with pool which is accessed from the covered living room terrace. There is also a covered BBQ terrace. The agricultural part of the land is located on the 'lower' part of the plot.

#### PORTA MALLORQUINA® Your home. Our passion.

Covered terrace with dining area

Covered terrace with barbecue area

Unique landscape views from the upper floor

Mallorquin pool area

Idyllic pool area

Energy certificate