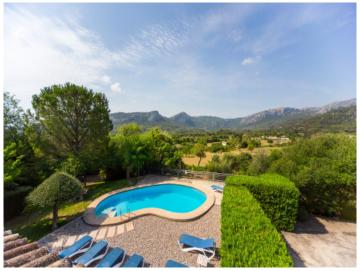

On the upper floor are 3 bedrooms which share a large sun terrace which looks over the well-known 'Colonya' valley.

The outside area houses a very beautifully landscaped garden with pool which is accessed from the covered living room terrace. There is also a covered BBQ terrace. The agricultural part of the land is located on the 'lower' part of the plot.

Well-tended pool area

The pool is surrounded by a terrace with sunbeds

Views from the covered terrace to the pool area

Gorgeous living area

 Spacious living and dining area
 Open living and dining area

 All information is correct to the best of our knowledge. Errors and prior sale excepted. This prospectus is purely for information purposes. Only the notarized deed of sale is legally binding.

#### PORTA MALLORQUINA® Your home. Our passion.

Covered terrace with dining area

Covered terrace with barbecue area

Unique landscape views from the upper floor

Mallorquin pool area

Idyllic pool area

Energy certificate