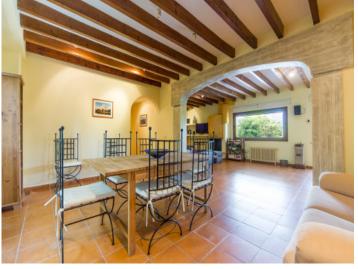

The house is entered via a grand entrance area which could easily be used as living room. Also on the ground floor is the very spacious living/dining area with fireplace, the master bedroom with bathroom, and the separate kitchen and pantry.

Well-tended pool area

The pool is surrounded by a terrace with sunbeds

Views from the covered terrace to the pool area

Gorgeous living area

 Spacious living and dining area
 Open living and dining area

 All information is correct to the best of our knowledge. Errors and prior sale excepted. This prospectus is purely for information purposes. Only the notarized deed of sale is legally binding.