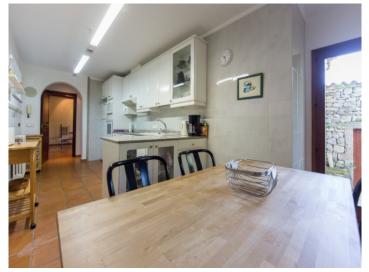

The house is entered via a grand entrance area which could easily be used as living room. Also on the ground floor is the very spacious living/dining area with fireplace, the master bedroom with bathroom, and the separate kitchen and pantry.

 Fully equipped kitchen
 Bedroom with built-in wardrobe

 All information is correct to the best of our knowledge. Errors and prior sale excepted. This prospectus is purely for information purposes. Only the notarized deed of sale is legally binding.