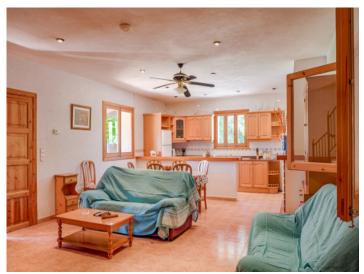

#### **Details:**

This magnificent Mallorcan Finca is located between Campos and Santanyi.

It has a living space of over 250 sqm distributed over, on the ground floor, 2 bedrooms, a Mallorcan-style fitted kitchen, a living/dining area and a bathroom. A beautiful marble staircase leads to the 1st floor which houses a further bedroom with bathroom en suite which offers outstanding views into the distance.

Mallorquin garden

Light flooded https://smart.onoffice.de//smart20/Objekte/PortaMondial/1

Bedroom with heating

Bathroom with bathtub

Dining area with fireplace

Open kitchen and dining area

All information is correct to the best of our knowledge. Errors and prior sale excepted. This prospectus is purely for information purposes. Only the notarized deed of sale is legally binding.