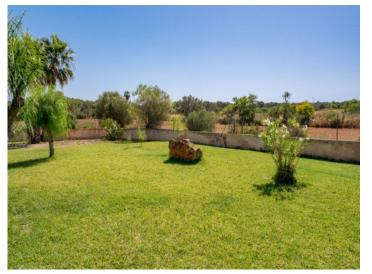

The attractive outside area with 11.000 sqm has a spacious covered terrace with BBQ, a lovely garden and a pool.

The nearest villages are only a few minutes away by car.

Mallorquin garden

Light flooded https://smart.onoffice.de//smart20/Objekte/PortaMondial/1

Bedroom with heating

Bathroom with bathtub

Dining area with fireplace

Open kitchen and dining area

All information is correct to the best of our knowledge. Errors and prior sale excepted. This prospectus is purely for information purposes. Only the notarized deed of sale is legally binding.