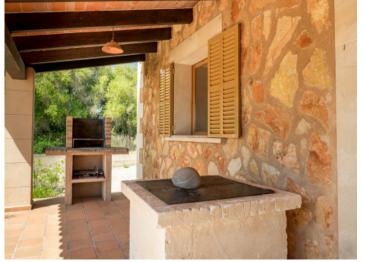

The attractive outside area with 11.000 sqm has a spacious covered terrace with BBQ, a lovely garden and a pool.

The nearest villages are only a few minutes away by car.

Bright bedroom

Bedroom with tow beds

Bathroom with daylight

Views to the corredor from the finca

Dining area on the covered terrace

Covered terrace with barbecue

All information is correct to the best of our knowledge. Errors and prior sale excepted. This prospectus is purely for information purposes. Only the notarized deed of sale is legally binding.