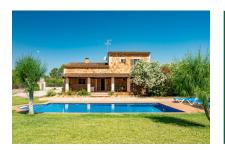

# Picturesque Finca in an idyllic location between Campos and Santanyi

constructed area: 250 m<sup>2</sup> swimming pool:

plot area: 11.000 m<sup>2</sup> energy certificate: d

bedrooms: 3 bathrooms: 2

sea view: - **price: € 1,790,000.-**

#### **Details:**

This magnificent Mallorcan Finca is located between Campos and Santanyi.

It has a living space of over 250 sqm distributed over, on the ground floor, 2 bedrooms, a Mallorcan-style fitted kitchen, a living/dining area and a bathroom. A beautiful marble staircase leads to the 1st floor which houses a further bedroom with bathroom en suite which offers outstanding views into the distance.

The attractive outside area with 11.000 sqm has a spacious covered terrace with BBQ, a lovely garden and a pool.

The nearest villages are only a few minutes away by car.