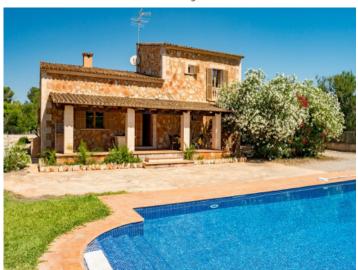

# Picturesque Finca in an idyllic location between Campos and Santanyi

constructed area: 250 m<sup>2</sup> swimming pool:

plot area: 11.000 m<sup>2</sup> energy certificate: d

bedrooms: 3 bathrooms: 2

sea view: - **price: € 1,790,000.-**

The attractive outside area with 11.000 sqm has a spacious covered terrace with BBQ, a lovely garden and a pool.

The nearest villages are only a few minutes away by car.

Views from the finca to the pool and garden

Mediterran garden

Access to the finca

Fantastic finca

Views from the terrace to the finca

Well-tended garden

All information is correct to the best of our knowledge. Errors and prior sale excepted. This prospectus is purely for information purposes. Only the notarized deed of sale is legally binding.