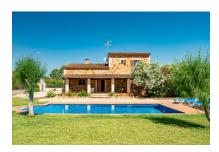

# Picturesque Finca in an idyllic location between Campos and Santanyi

constructed area: 250 m<sup>2</sup> swimming pool:

plot area: 11.000 m<sup>2</sup> energy certificate: d

bedrooms: 3 bathrooms: 2

sea view: - **price: € 1,790,000.-**

The attractive outside area with 11.000 sqm has a spacious covered terrace with BBQ, a lovely garden and a pool.

The nearest villages are only a few minutes away by car.

Views from the finca to the pool and garden

Mediterran garden

Access to the finca

Fantastic finca

Views from the terrace to the finca

Well-tended garden

All information is correct to the best of our knowledge. Errors and prior sale excepted. This prospectus is purely for information purposes. Only the notarized deed of sale is legally binding.