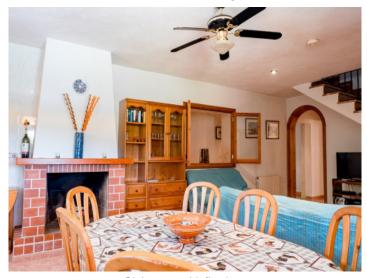

Mallorquin garden

Light flooded https://smart.onoffice.de//smart20/Objekte/PortaMondial/1

Bedroom with heating

Bathroom with bathtub

Dining area with fireplace

Open kitchen and dining area

All information is correct to the best of our knowledge. Errors and prior sale excepted. This prospectus is purely for information purposes. Only the notarized deed of sale is legally binding.