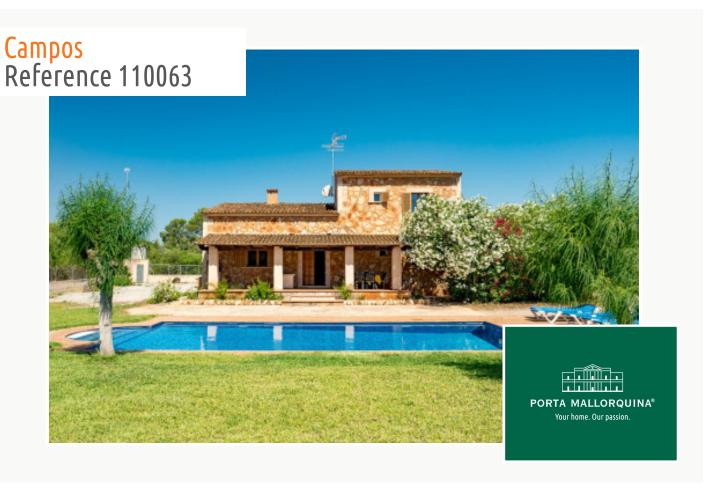

# Picturesque Finca in an idyllic location between Campos and Santanyi

constructed area: 250 m<sup>2</sup> swimming pool:

plot area: 11.000 m<sup>2</sup> energy certificate: d

bedrooms: 3 bathrooms: 2

sea view: - **price: € 1,790,000.-**

#### **Details:**

This magnificent Mallorcan Finca is located between Campos and Santanyi.

It has a living space of over 250 sqm distributed over, on the ground floor, 2 bedrooms, a Mallorcan-style fitted kitchen, a living/dining area and a bathroom. A beautiful marble staircase leads to the 1st floor which houses a further bedroom with bathroom en suite which offers outstanding views into the distance.

The attractive outside area with 11.000 sqm has a spacious covered terrace with BBQ, a lovely garden and a pool.

The nearest villages are only a few minutes away by car.