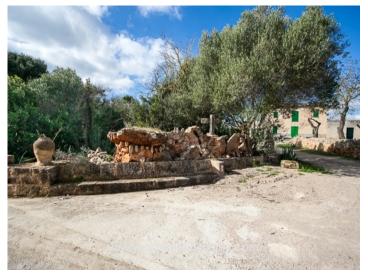

Above the main house and accessible via a staircase is a completely independent approx. 100 sqm separate apartment with one bedroom, one bathroom, one living-dining room, one kitchen and one terrace with views to the island of Cabrera. On the land which is divided into 3 plots you find various pre-constructed horse stables, cowsheds, and pigsties with additional shelters for all types of animals.

Just 10 min from the famous sandy beach of Es Trenc and about 20 min from the airport, this is an ideal property for the operation of rural tourism, horse breeding, or for events becoming more and more popular such as polo. The plot has normal mains electricity and a water supply from a private well.