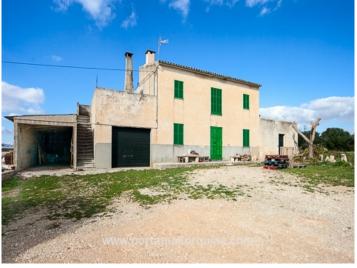

#### **Details:**

The huge grounds together create a total land area of 210000 sqm, on which more than 1,000 sqm of constructed space has already been built. In the main house with a living area of 110 sqm you will find 3 bedrooms, one bathroom, one living-dining room and one kitchen with utility room.

Above the main house and accessible via a staircase is a completely independent approx. 100 sqm separate apartment with one bedroom, one bathroom, one living-dining room, one kitchen and one terrace with views to the island of Cabrera. On the land which is divided into 3 plots you find various pre-constructed horse stables, cowsheds, and pigsties with additional shelters for all types of animals.