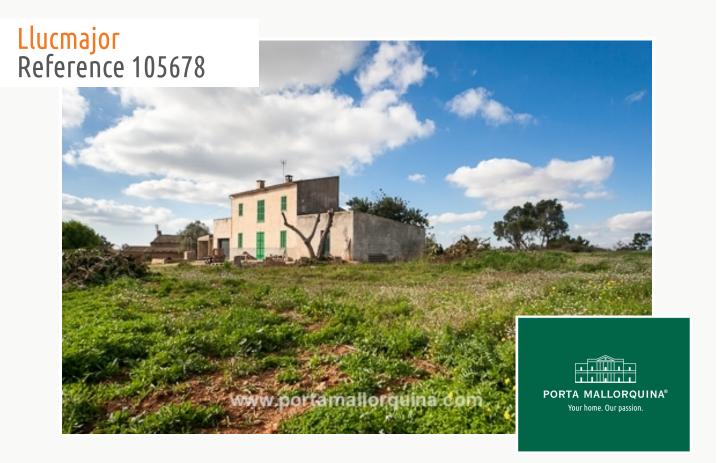

Spacious country house with 3 independent plots near Llucmajor

| constructed area:<br>plot area:<br>bedrooms:<br>bathrooms: | 1.000 m <sup>2</sup><br>210.000 m <sup>2</sup><br>4<br>2 | swimming pool:<br>energy certificate: | -<br>g      |
|------------------------------------------------------------|----------------------------------------------------------|---------------------------------------|-------------|
| sea view:                                                  | -                                                        | price:                                | € 1,300,000 |

#### **Details:**

The huge grounds together create a total land area of 210000 sqm, on which more than 1,000 sqm of constructed space has already been built. In the main house with a living area of 110 sqm you will find 3 bedrooms, one bathroom, one living-dining room and one kitchen with utility room.

Above the main house and accessible via a staircase is a completely independent approx. 100 sqm separate apartment with one bedroom, one bathroom, one living-dining room, one kitchen and one terrace with views to the island of Cabrera. On the land which is divided into 3 plots you find various pre-constructed horse stables, cowsheds, and pigsties with additional shelters for all types of animals.