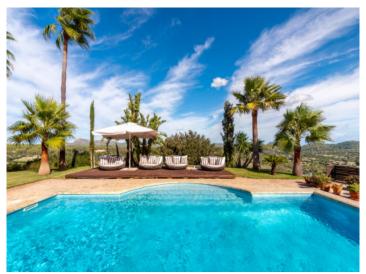

The beautiful landscape and landscaped gardens invite you to use the spacious terraces, an indoor patio and the large pool area. A tennis court is also available on the approx. 38,000 sqm plot.

If you are looking for authentic Mallorca and absolute privacy, this complex leaves nothing to be desired.

Amazing pool area

Perfect mantained mediterranean garden

Spacious porched veranda

Elegant living area with fireplace

Fashion countrystyle living area

Open dining and living area

Impressive lighting

Amazing kitchen

Exterior view of these amazing property

Quality furniture at the pool area

Wonderful landscaping

The outdoor area is a dream

Exterior view and main entrance

Main entrance area with palm trees

Artificial turf tennis court