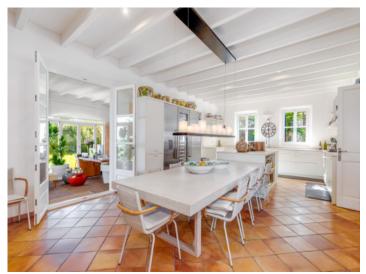

Amazing pool area

Perfect mantained mediterranean garden

Spacious porched veranda

Elegant living area with fireplace

Fashion countrystyle living area

Open dining and living area

Impressive lighting

Amazing kitchen

Fully equipped kitchen

Stairs to the upper floor

Masterbedroom with panoramic views

Elegant bedroom

Cozy stylisch bedroom

Large en suite bathroom

Bedroom on the ground floor

Charming mediterranean patio