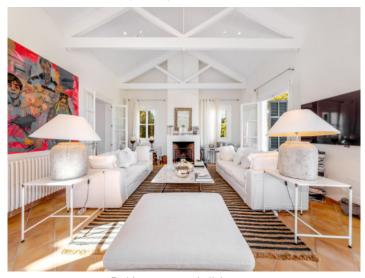

#### **Details:**

This luxurious property is located on a hilltop between Artà and Son Servera with a unique panoramic view of Sierra de Llevant.

The spectacular villa with approx. 550 sqm of living space has 5 bedrooms and 4 bathrooms, all en suite. A children's bedroom is connected to the parents' bedroom by a large bathroom. All bedrooms have fitted wardrobes and a large dressing room is connected to the master bedroom. The very large living spaces have been furnished by an interior designer in a contemporary country house style with first class designer furniture and art pieces. The property is rented with house staff.

Amazing pool area

Perfect mantained mediterranean garden

Spacious porched veranda

Elegant living area with fireplace

Fashion countrystyle living area

Open dining and living area

Impressive lighting

Amazing kitchen