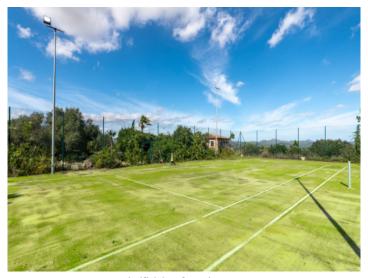

The beautiful landscape and landscaped gardens invite you to use the spacious terraces, an indoor patio and the large pool area. A tennis court is also available on the approx. 38,000 sqm plot.

If you are looking for authentic Mallorca and absolute privacy, this complex leaves nothing to be desired.

Exterior view of these amazing property

Quality furniture at the pool area

Wonderful landscaping

The outdoor area is a dream

Exterior view and main entrance

Main entrance area with palm trees

Artificial turf tennis court