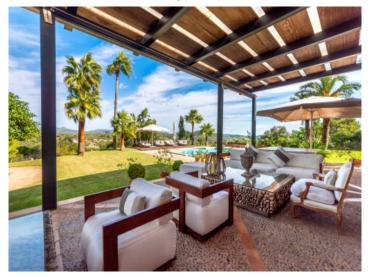

The beautiful landscape and landscaped gardens invite you to use the spacious terraces, an indoor patio and the large pool area. A tennis court is also available on the approx. 38,000 sqm plot.

If you are looking for authentic Mallorca and absolute privacy, this complex leaves nothing to be desired.

Amazing pool area

Perfect mantained mediterranean garden

Spacious porched veranda

Elegant living area with fireplace

Fashion countrystyle living area

Open dining and living area

Impressive lighting

Amazing kitchen