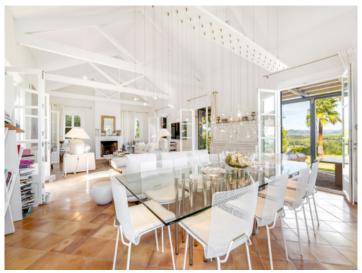

#### **Details:**

This luxurious property is located on a hilltop between Artà and Son Servera with a unique panoramic view of Sierra de Llevant.

The spectacular villa with approx. 550 sqm of living space has 5 bedrooms and 4 bathrooms, all en suite. A children's bedroom is connected to the parents' bedroom by a large bathroom. All bedrooms have fitted wardrobes and a large dressing room is connected to the master bedroom. The very large living spaces have been furnished by an interior designer in a contemporary country house style with first class designer furniture and art pieces. The property is rented with house staff.

Amazing pool area

Perfect mantained mediterranean garden

Spacious porched veranda

Elegant living area with fireplace

Fashion countrystyle living area

Open dining and living area

Impressive lighting

Amazing kitchen