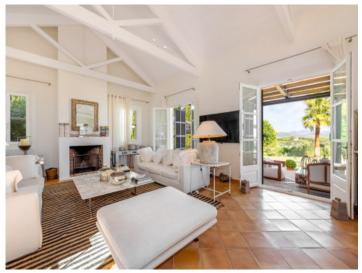

#### **Details:**

This luxurious property is located on a hilltop between Artà and Son Servera with a unique panoramic view of Sierra de Llevant.

The spectacular villa with approx. 550 sqm of living space has 5 bedrooms and 4 bathrooms, all en suite. A children's bedroom is connected to the parents' bedroom by a large bathroom. All bedrooms have fitted wardrobes and a large dressing room is connected to the master bedroom. The very large living spaces have been furnished by an interior designer in a contemporary country house style with first class designer furniture and art pieces. The property is rented with house staff.

Amazing pool area

Perfect mantained mediterranean garden

Spacious porched veranda

Elegant living area with fireplace

Fashion countrystyle living area

Open dining and living area

Impressive lighting

Amazing kitchen