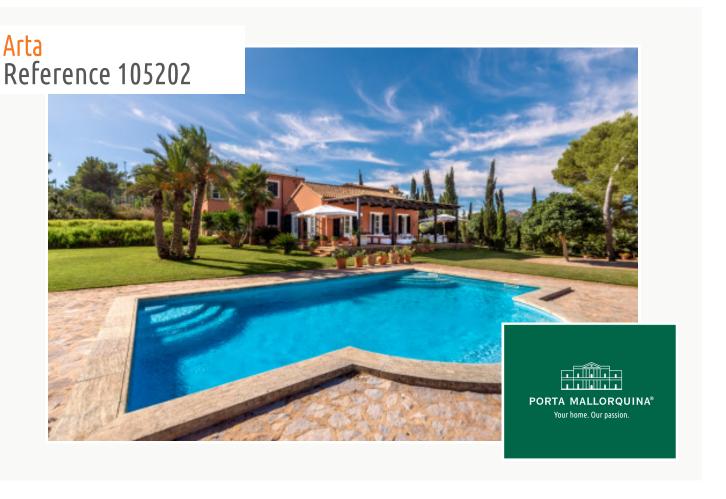

# Luxurious property with panoramic views, absolute privacy and tennis court in the hills of Artá

constructed area: 1.000 m<sup>2</sup> swimming pool:

plot area: 38.000 m<sup>2</sup> energy certificate: b

#### **Details:**

This luxurious property is located on a hilltop between Artà and Son Servera with a unique panoramic view of Sierra de Llevant.

The spectacular villa with approx. 550 sqm of living space has 5 bedrooms and 4 bathrooms, all en suite. A children's bedroom is connected to the parents' bedroom by a large bathroom. All bedrooms have fitted wardrobes and a large dressing room is connected to the master bedroom. The very large living spaces have been furnished by an interior designer in a contemporary country house style with first class designer furniture and art pieces. The property is rented with house staff.

The beautiful landscape and landscaped gardens invite you to use the spacious terraces, an indoor patio and the large pool area. A tennis court is also available on the approx. 38,000 sqm plot.

If you are looking for authentic Mallorca and absolute privacy, this complex leaves nothing to be desired.