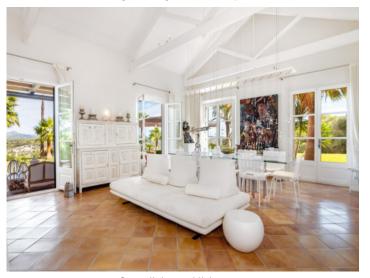

#### **Details:**

This luxurious property is located on a hilltop between Artà and Son Servera with a unique panoramic view of Sierra de Llevant.

The spectacular villa with approx. 550 sqm of living space has 5 bedrooms and 4 bathrooms, all en suite. A children's bedroom is connected to the parents' bedroom by a large bathroom. All bedrooms have fitted wardrobes and a large dressing room is connected to the master bedroom. The very large living spaces have been furnished by an interior designer in a contemporary country house style with first class designer furniture and art pieces. The property is rented with house staff.

Amazing pool area

Perfect mantained mediterranean garden

Spacious porched veranda

Elegant living area with fireplace

Fashion countrystyle living area

Open dining and living area

Impressive lighting

Amazing kitchen