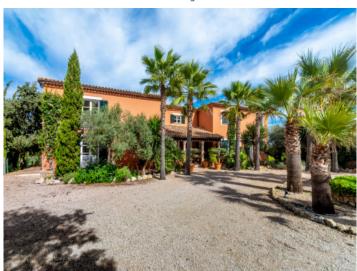

#### **Details:**

This luxurious property is located on a hilltop between Artà and Son Servera with a unique panoramic view of Sierra de Llevant.

The spectacular villa with approx. 550 sqm of living space has 5 bedrooms and 4 bathrooms, all en suite. A children's bedroom is connected to the parents' bedroom by a large bathroom. All bedrooms have fitted wardrobes and a large dressing room is connected to the master bedroom. The very large living spaces have been furnished by an interior designer in a contemporary country house style with first class designer furniture and art pieces. The property is rented with house staff.

Exterior view of these amazing property

Quality furniture at the pool area

Wonderful landscaping

The outdoor area is a dream

Exterior view and main entrance

Main entrance area with palm trees

Artificial turf tennis court