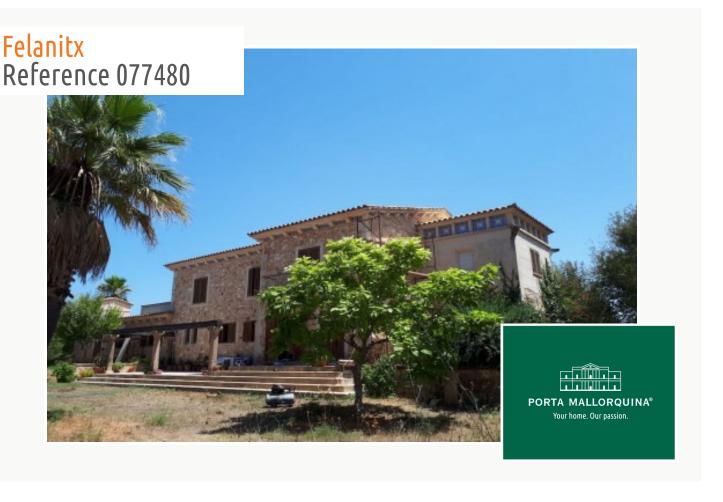

# Rustic natural-stone finca with pool in Son Negre

constructed area: 600 m<sup>2</sup> swimming pool:

plot area: 18.000 m<sup>2</sup> energy certificate: in process

bedrooms: 4
bathrooms: 3

sea view: - **price: € 1,850,000.-**

#### **Details:**

Quietly situated in the midst of Mediterranean nature in Son Negre, this natural-stone finca is in the process of being renovated by its present owners. This includes the addition of an 11 x 5 metre pool for which there is already a licence.

The small harbour city of Portocolom and the romantic bays on the east coast are approx. a 15-minute drive away.

Exterior view of the finca

Large pool area

Garden and exterior view

Entrance area

View of the garden