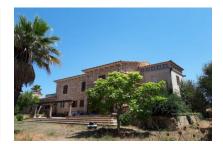

# Rustic natural-stone finca with pool in Son Negre

constructed area: 600 m<sup>2</sup> swimming pool:

plot area: 18.000 m<sup>2</sup> energy certificate: in process

bedrooms: 4
bathrooms: 3

sea view: - **price: € 1,850,000.-**

The small harbour city of Portocolom and the romantic bays on the east coast are approx. a 15-minute drive away.

Exterior view of the finca

Large pool area

Garden and exterior view

Entrance area

View of the garden