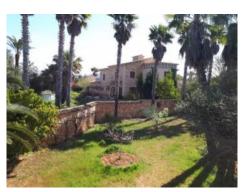

The romantic garden invites to relax and enjoy with its charming Mediterranean plants, and on the approx. 18.000 sqm plot there is ample space to plant, for example, fruit trees or a vineyard.

Further features of this beautiful finca include air conditioning, underfloor heating, mains power and a private well.

The small harbour city of Portocolom and the romantic bays on the east coast are approx. a 15-minute drive away.

Exterior view of the finca

Large pool area

Garden and exterior view

Entrance area

View of the garden