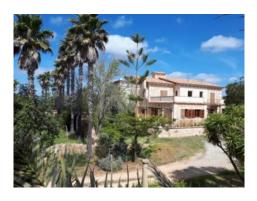

The romantic garden invites to relax and enjoy with its charming Mediterranean plants, and on the approx. 18.000 sqm plot there is ample space to plant, for example, fruit trees or a vineyard.

Further features of this beautiful finca include air conditioning, underfloor heating, mains power and a private well.

The small harbour city of Portocolom and the romantic bays on the east coast are approx. a 15-minute drive away.

Exterior view of the finca

Large pool area

Garden and exterior view

Entrance area

View of the garden