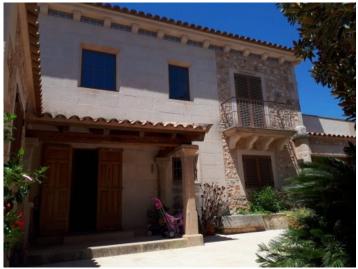

Its approx. 600 sqm of constructed area is distributed over the spacious entrance area, a comfortable living area in the right wing. a separate dining area with open kitchen, and an office. In the other wing is a bedroom, a bathroom, a utility room and a double garage.

Entrance area