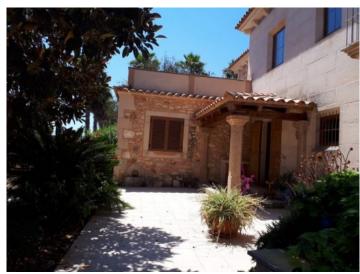

Its approx. 600 sqm of constructed area is distributed over the spacious entrance area, a comfortable living area in the right wing. a separate dining area with open kitchen, and an office. In the other wing is a bedroom, a bathroom, a utility room and a double garage.

Entrance area