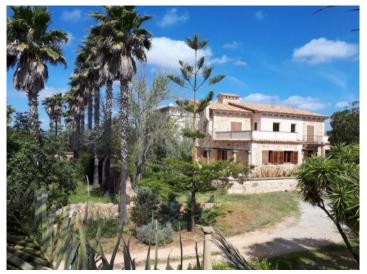

The romantic garden invites to relax and enjoy with its charming Mediterranean plants, and on the approx. 18.000 sqm plot there is ample space to plant, for example, fruit trees or a vineyard.

Further features of this beautiful finca include air conditioning, underfloor heating, mains power and a private well.

The small harbour city of Portocolom and the romantic bays on the east coast are approx. a 15-minute drive away.

Exterior view of the finca

Large pool area

Garden and exterior view

Entrance area

View of the garden