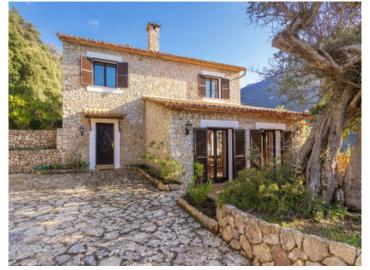

The main economic factor is farming, particularly of tomatoes grown on terraced fields, and wine making.

Entrance to the beautiful stone finca

Idyllic pool area

The finca offers wonderful sea views

The living area is very light-flooded

#### **Details:**

This classic country house is located about 2 km from the village of Estellencs, in the middle of the mountains, in absolute tranquillity and with views of the beautiful sea.

The country house has a constructed area of around 300 square metres and a generous plot of 30,000 square metres. The house was built at the end of the 1980s and has a healthy building structure, a complete basement and is clad in natural stone.

The ground floor has the entrance area, the kitchen with access to the covered terrace and a large living and dining area with fireplace. There is also a large guest bedroom and a bathroom on the ground floor. On the upper floor there are 3 further double bedrooms, each with an en-suite bathroom.