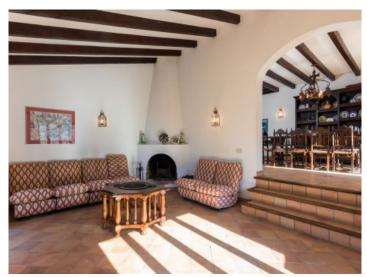

The ground floor has the entrance area, the kitchen with access to the covered terrace and a large living and dining area with fireplace. There is also a large guest bedroom and a bathroom on the ground floor. On the upper floor there are 3 further double bedrooms, each with an en-suite bathroom.

Living area with fireplace corner

Spacious living area with access to the terrace

Authentic country style kitchen

The kitchen offers access to the outside

Large dinner table under the covered terrace

The finca is situated in a dreamlike location