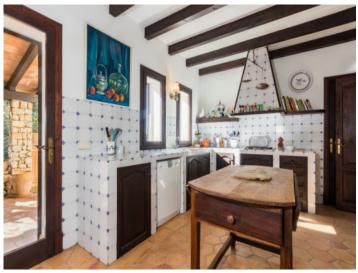

Living area with fireplace corner

Spacious living area with access to the terrace

Authentic country style kitchen

The kitchen offers access to the outside

Large dinner table under the covered terrace

The finca is situated in a dreamlike location