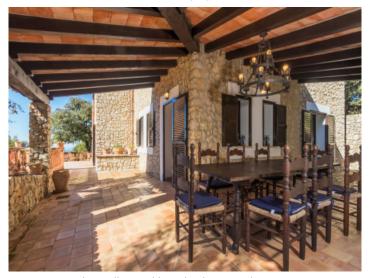

Living area with fireplace corner

Spacious living area with access to the terrace

Authentic country style kitchen

The kitchen offers access to the outside

Large dinner table under the covered terrace

The finca is situated in a dreamlike location