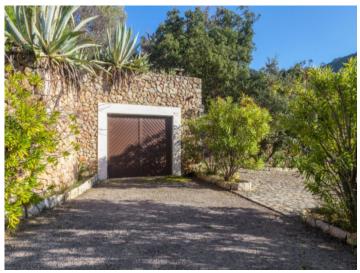

Due to the necessary renovation of the kitchen and bathrooms, you have the opportunity to give this property your individual touch and adapt it to your needs and wishes. The house also has a garage.

The water supply comes from a neighbouring well with registered rights. An expert report from a German building surveyor is available and can be viewed by appointment.

A fantastic terrace surrounds the finca

Garage on the mediterranean plot

Nature surrounds the stone finca

Energy certificate