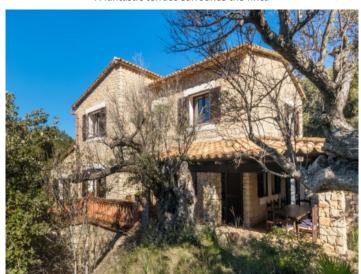

#### **Details:**

This classic country house is located about 2 km from the village of Estellencs, in the middle of the mountains, in absolute tranquillity and with views of the beautiful sea.

The country house has a constructed area of around 300 square metres and a generous plot of 30,000 square metres. The house was built at the end of the 1980s and has a healthy building structure, a complete basement and is clad in natural stone.

The main economic factor is farming, particularly of tomatoes grown on terraced fields, and wine making.

Entrance to the beautiful stone finca

Idyllic pool area

The finca offers wonderful sea views

The living area is very light-flooded