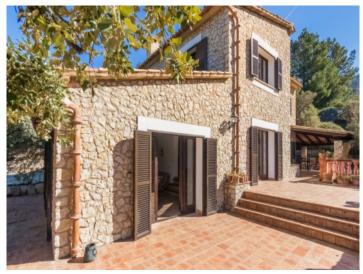

#### **Details:**

This classic country house is located about 2 km from the village of Estellencs, in the middle of the mountains, in absolute tranquillity and with views of the beautiful sea.

The country house has a constructed area of around 300 square metres and a generous plot of 30,000 square metres. The house was built at the end of the 1980s and has a healthy building structure, a complete basement and is clad in natural stone.

The main economic factor is farming, particularly of tomatoes grown on terraced fields, and wine making.

Entrance to the beautiful stone finca

Idyllic pool area

The finca offers wonderful sea views

The living area is very light-flooded