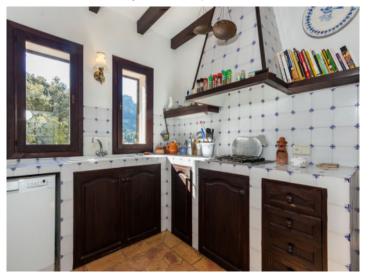

Living area with fireplace corner

Spacious living area with access to the terrace

Authentic country style kitchen

The kitchen offers access to the outside

Large dinner table under the covered terrace

The finca is situated in a dreamlike location