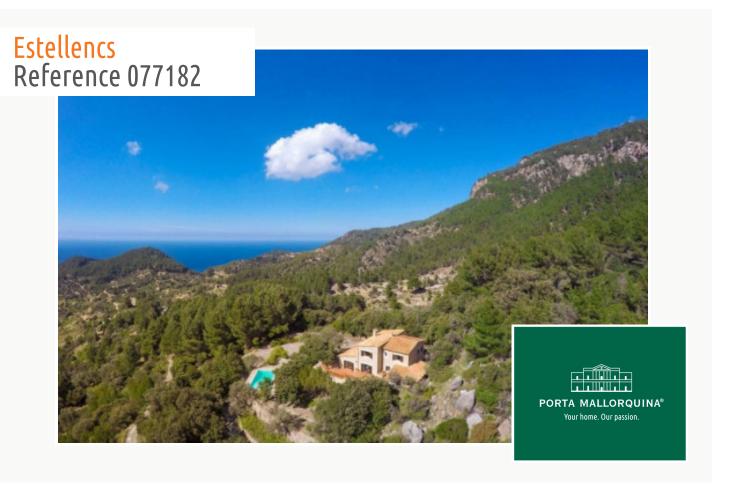

# Classic finca with sea views with absolute peace in the mountains of Estellencs

constructed area: 300 m<sup>2</sup> swimming pool:

plot area: 30.000 m<sup>2</sup> energy certificate: e

bedrooms: 4 bathrooms: 4

#### **Details:**

This classic country house is located about 2 km from the village of Estellencs, in the middle of the mountains, in absolute tranquillity and with views of the beautiful sea.

The country house has a constructed area of around 300 square metres and a generous plot of 30,000 square metres. The house was built at the end of the 1980s and has a healthy building structure, a complete basement and is clad in natural stone.

### Location & surrounding area:

The small village of Estellencs is situated on the steep coast of the Tramuntana mountains, on the coastal road from Andratx to Soller, and is also a stage of the long-distance hiking trail GR-221. It is a place of tranquillity and tradition, far from mass tourism and therefore ideal for those seeking relaxation and nature. The road there leads through the mountains where spectacular views of the sea and the raw mountain scenery are the reward.