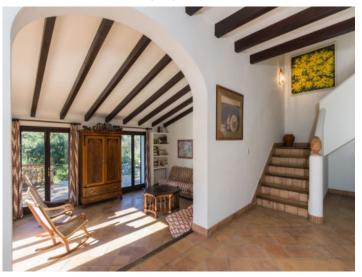

The ground floor has the entrance area, the kitchen with access to the covered terrace and a large living and dining area with fireplace. There is also a large guest bedroom and a bathroom on the ground floor. On the upper floor there are 3 further double bedrooms, each with an en-suite bathroom.

Living area with fireplace corner

Spacious living area with access to the terrace

Authentic country style kitchen

The kitchen offers access to the outside

Large dinner table under the covered terrace

The finca is situated in a dreamlike location