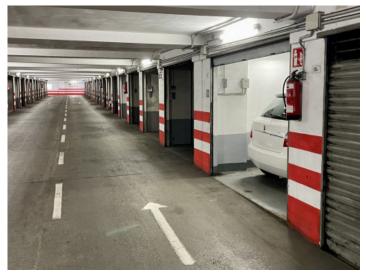

# Rare Opportunity: Lockable Garage in a Central Parking Facility near Jaume III

constructed area: 18 m<sup>2</sup> sea view: -

plot area: 18 m<sup>2</sup> energy certificate: in process

useful area: -

housing units:

#### **Details:**

Situated in the heart of Palma's Old Town, just steps from the popular Jaume III and the small Corte Inglés, this lockable garage space is a true rarity in such a prime location.

The garage is located on level -1 of a well-maintained complex and is easily and securely accessible via an electric roller gate. Ideal for those who value comfort, security, and a central parking option in Palma's historic center.

## Palma de Mallorca Old Town Reference 122270

Lockable electric roller gate

Easy access

Spacious