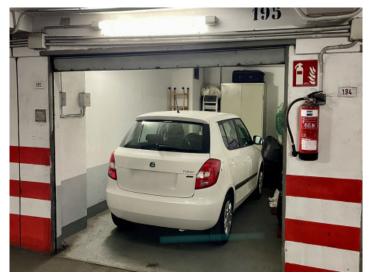

#### **Details:**

Situated in the heart of Palma's Old Town, just steps from the popular Jaume III and the small Corte Inglés, this lockable garage space is a true rarity in such a prime location.

The garage is located on level -1 of a well-maintained complex and is easily and securely accessible via an electric roller gate. Ideal for those who value comfort, security, and a central parking option in Palma's historic center.

## Palma de Mallorca Old Town Reference 122270

Lockable electric roller gate

Easy access

Spacious