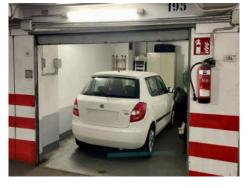

#### **Details:**

Situated in the heart of Palma's Old Town, just steps from the popular Jaume III and the small Corte Inglés, this lockable garage space is a true rarity in such a prime location.

The garage is located on level -1 of a well-maintained complex and is easily and securely accessible via an electric roller gate. Ideal for those who value comfort, security, and a central parking option in Palma's historic center.

## Palma de Mallorca Old Town Reference 122270

Lockable electric roller gate

Easy access

Spacious