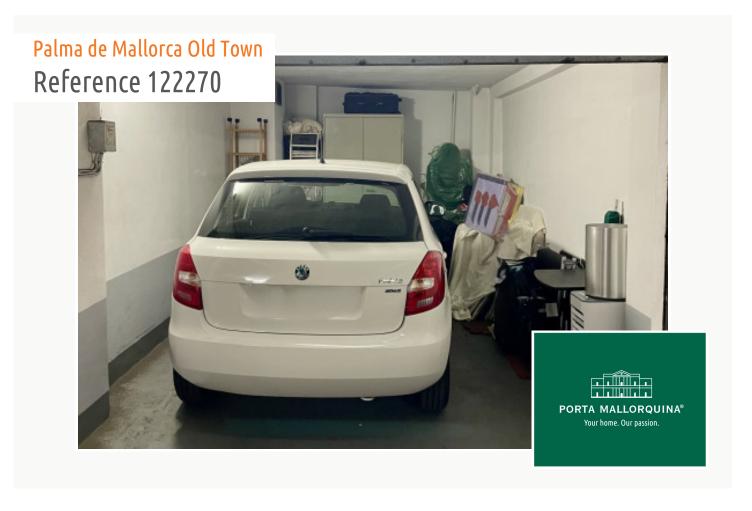

### Palma de Mallorca Old Town Reference 122270

#### **Details:**

Situated in the heart of Palma's Old Town, just steps from the popular Jaume III and the small Corte Inglés, this lockable garage space is a true rarity in such a prime location.

The garage is located on level -1 of a well-maintained complex and is easily and securely accessible via an electric roller gate. Ideal for those who value comfort, security, and a central parking option in Palma's historic center.

## Palma de Mallorca Old Town Reference 122270

Lockable electric roller gate

Easy access

Spacious