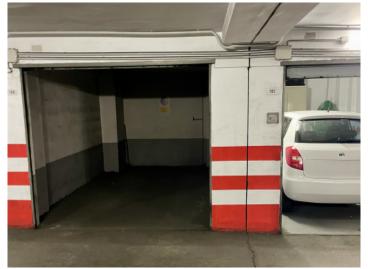

# Rare Opportunity: Lockable Garage in a Central Parking Facility near Jaume III

constructed area: 18 m<sup>2</sup> sea view: -

plot area: 18 m<sup>2</sup> energy certificate: in process

useful area: -

housing units:

#### **Details:**

Situated in the heart of Palma's Old Town, just steps from the popular Jaume III and the small Corte Inglés, this lockable garage space is a true rarity in such a prime location.

The garage is located on level -1 of a well-maintained complex and is easily and securely accessible via an electric roller gate. Ideal for those who value comfort, security, and a central parking option in Palma's historic center.

## Palma de Mallorca Old Town Reference 122270

Lockable electric roller gate

Easy access

Spacious