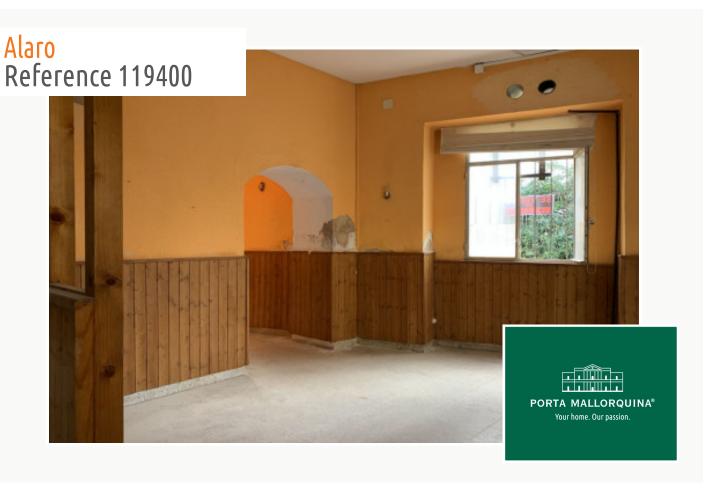

#### **Details:**

This central corner building, which is a predestined location for a store, could be revived as a commercial or residential project. This property, with its 88 sqm, is barrier-free and located in the center of the village of Alaró.

Alaró is very popular and well known due to its proximity to Palma and as a starting point for hiking or cycling tours.

This former pub, which is located on the first floor, is divided into 2 open spaces that are connected to each other; both with large windows. There are also guest toilets and a storage room. In Alaró, restaurateurs can additionally rent the wooden terrace areas in front of the stores to increase their store space.

The premises have also been inspected by an architect and approved for conversion into an apartment. However, renovation is required in any case.