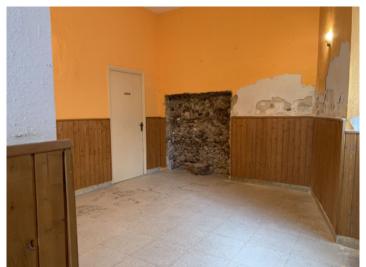

#### **Details:**

This central corner building, which is a predestined location for a store, could be revived as a commercial or residential project. This property, with its 88 sqm, is barrier-free and located in the center of the village of Alaró.

Alaró is very popular and well known due to its proximity to Palma and as a starting point for hiking or cycling tours.

This former pub, which is located on the first floor, is divided into 2 open spaces that are connected to each other; both with large windows. There are also guest toilets and a storage room. In Alaró, restaurateurs can additionally rent the wooden terrace areas in front of the stores to increase their store space.

The premises have also been inspected by an architect and approved for conversion into an apartment. However, renovation is required in any case.