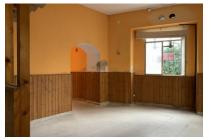

#### **Details:**

This central corner building, which is a predestined location for a store, could be revived as a commercial or residential project. This property, with its 88 sqm, is barrier-free and located in the center of the village of Alaró.

Alaró is very popular and well known due to its proximity to Palma and as a starting point for hiking or cycling tours.

This former pub, which is located on the first floor, is divided into 2 open spaces that are connected to each other; both with large windows. There are also guest toilets and a storage room. In Alaró, restaurateurs can additionally rent the wooden terrace areas in front of the stores to increase their store space.

The premises have also been inspected by an architect and approved for conversion into an apartment. However, renovation is required in any case.