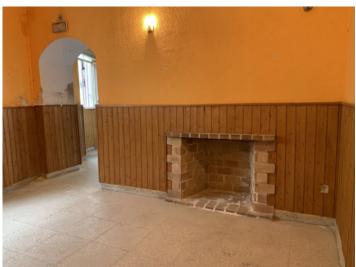

#### **Details:**

This central corner building, which is a predestined location for a store, could be revived as a commercial or residential project. This property, with its 88 sqm, is barrier-free and located in the center of the village of Alaró.

Alaró is very popular and well known due to its proximity to Palma and as a starting point for hiking or cycling tours.

This former pub, which is located on the first floor, is divided into 2 open spaces that are connected to each other; both with large windows. There are also guest toilets and a storage room. In Alaró, restaurateurs can additionally rent the wooden terrace areas in front of the stores to increase their store space.

The premises have also been inspected by an architect and approved for conversion into an apartment. However, renovation is required in any case.