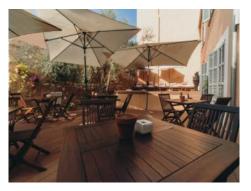

In the entrance area is the bar and reception area, behind which is the breakfast room which has direct access to a 100 sqm terrace with a small pool. There is also a profession kitchen and a large storeroom and laundry room.

Terrace with sitting area

Terrace with pool and dining area

Entrance area and reception

View of the entrance are

One of 8 double bedrooms

Eines von 8 Doppelzimmern

All information is correct to the best of our knowledge. Errors and prior sale excepted. This prospectus is purely for information purposes. Only the notarized deed of sale is legally binding.